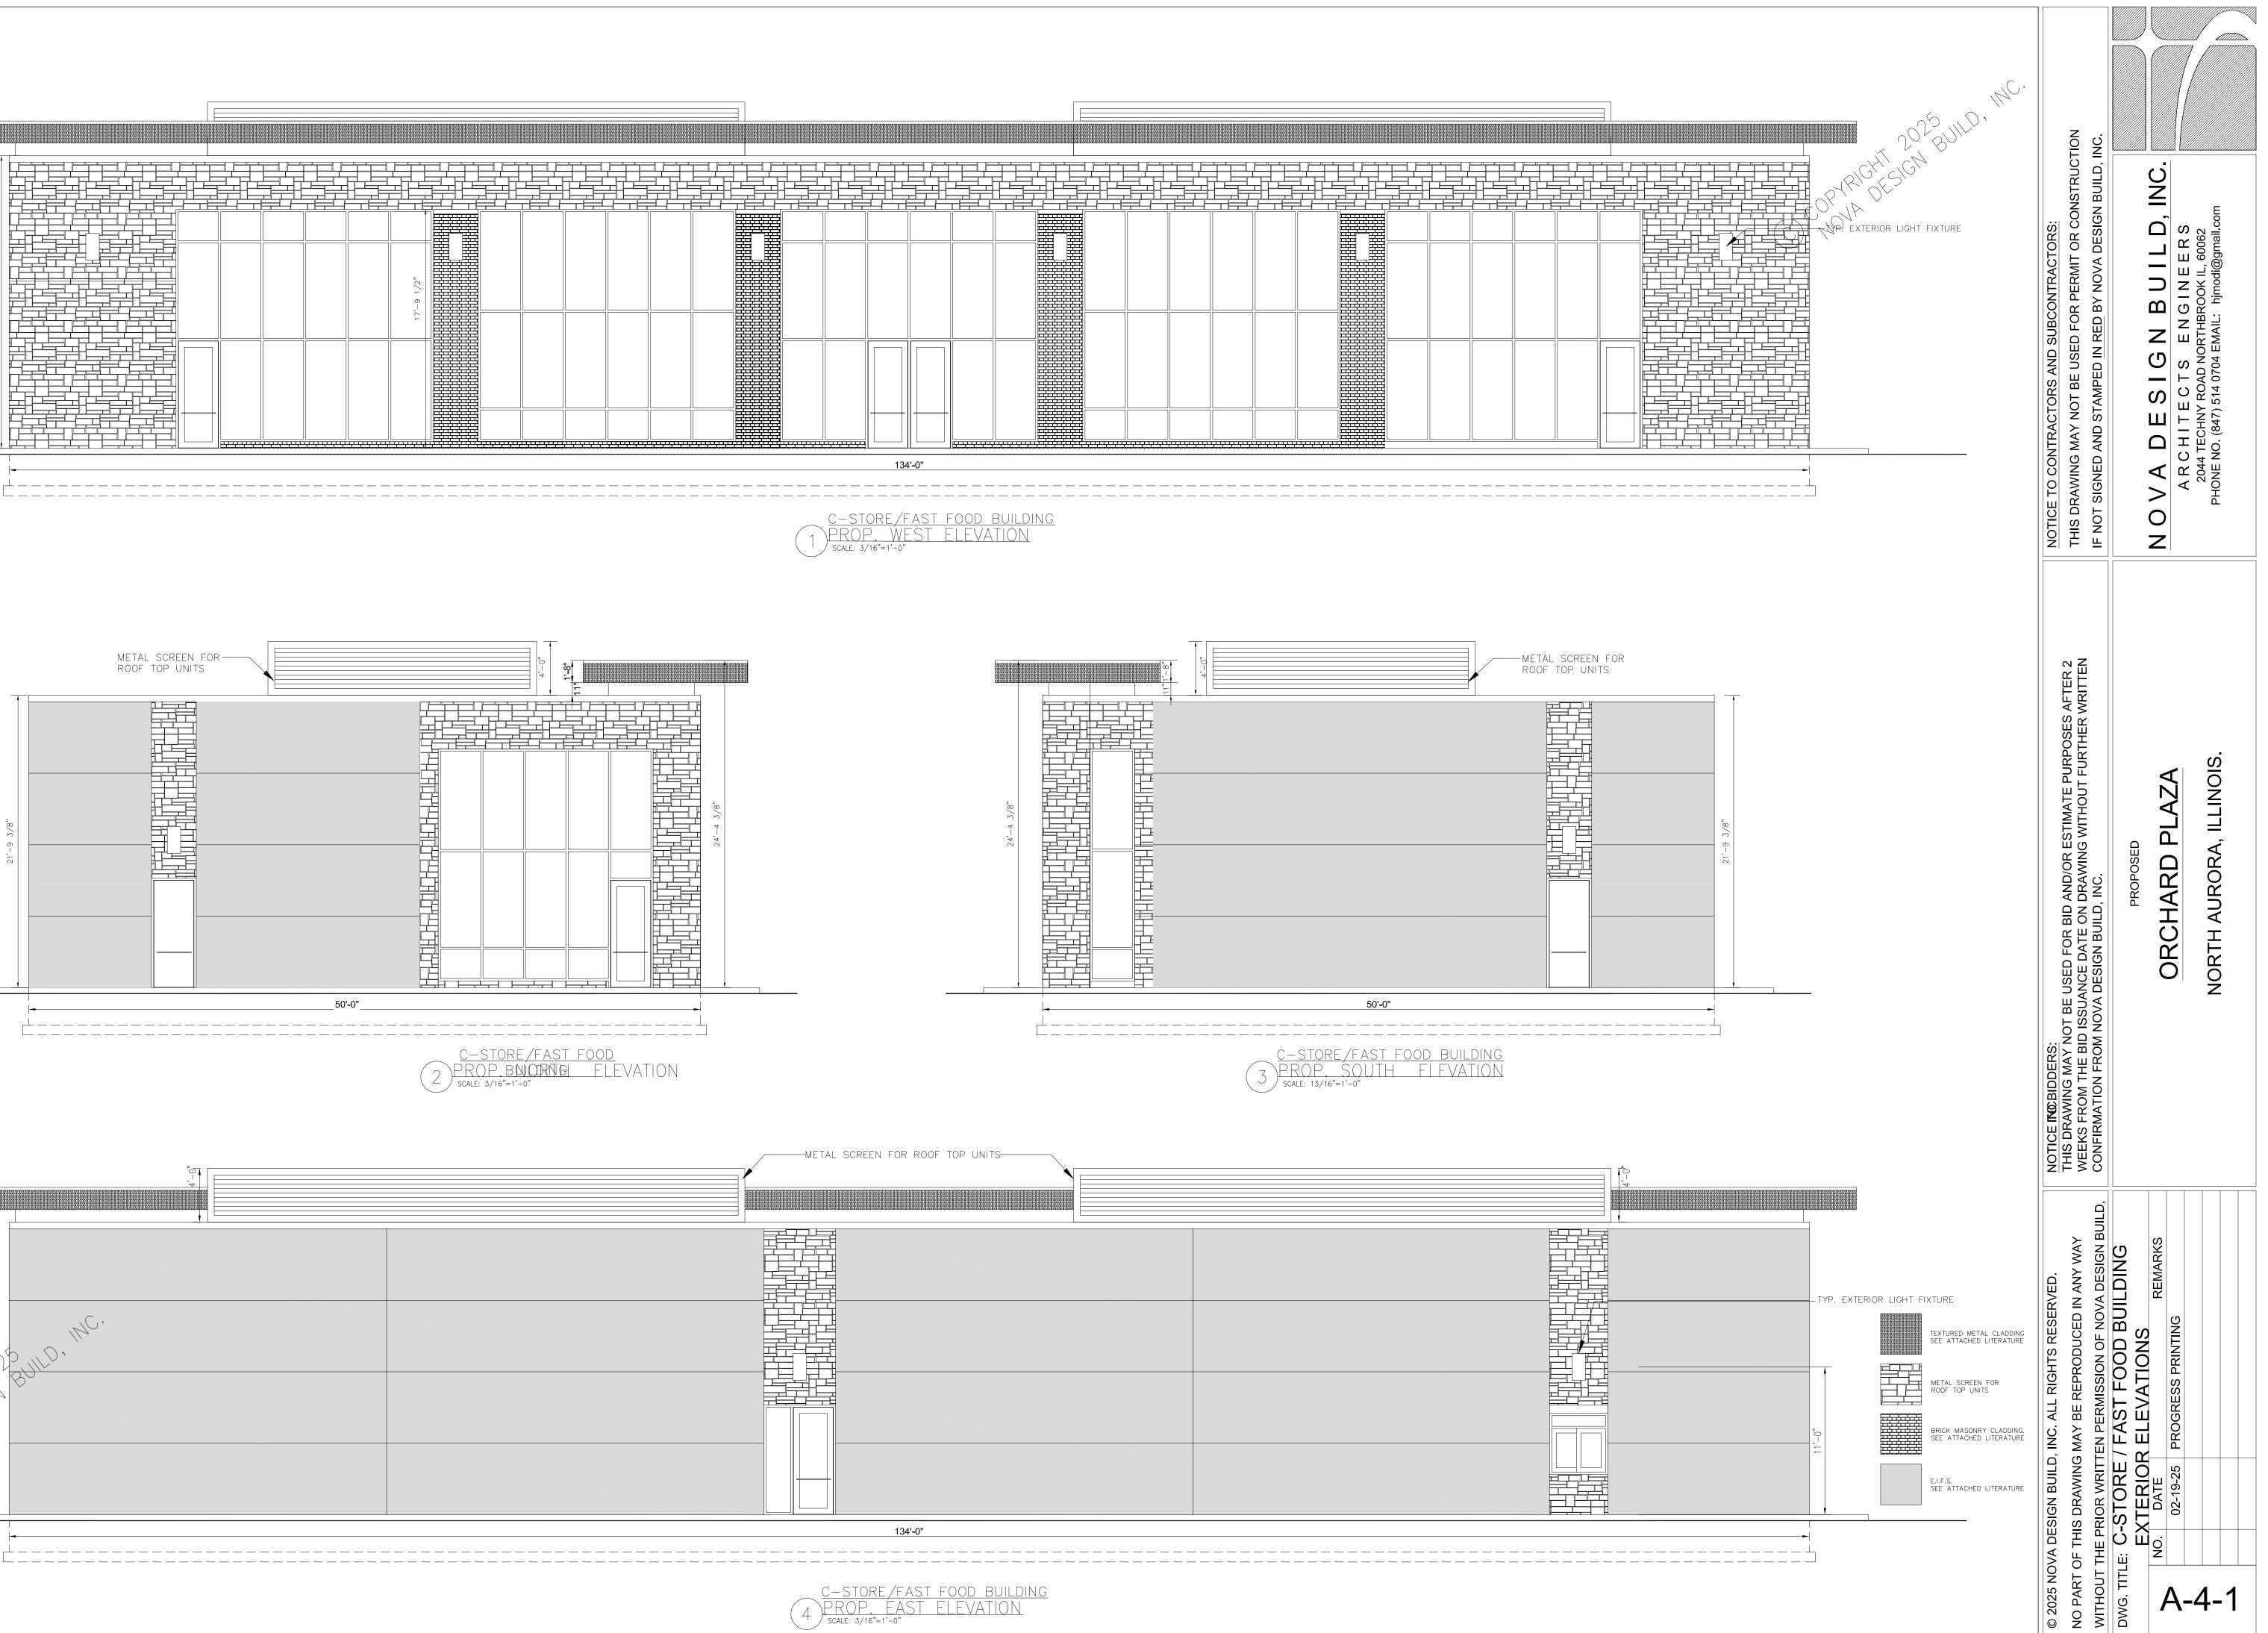

### DISCUSSION

The current proposal is to create

three commercial lots on the property. The lot farthest north would be for a gas station with convenience store. The gas station would have six pump islands and a 6,700 square foot store. The store would be set up to have a food user inside with a drive-thru and outdoor patio. The middle lot would be developed with a 5 unit, 11,200 square foot retail center. This would also be set up for a possible drive-thru on the end unit. The largest lot on the southern end would not be built on at this time. The developer would continue marking this lot for retail / restaurant / hotel uses in the future.

The site would be accessed by the existing right in right out on Orchard Road. Access on Oak Street is from the existing signal and right in right out for the Springs. Stormwater detention for the site has already been provided with the Springs developments. Likewise, water and sewer has already been stubbed to the site. As part of their purchase agreement from the Springs, the developer is including a landscaped berm behind both buildings to help screen them from the apartments. The buildings themselves will have a modern design with a mixture of brick, stone, metal, and EIFS claddings.