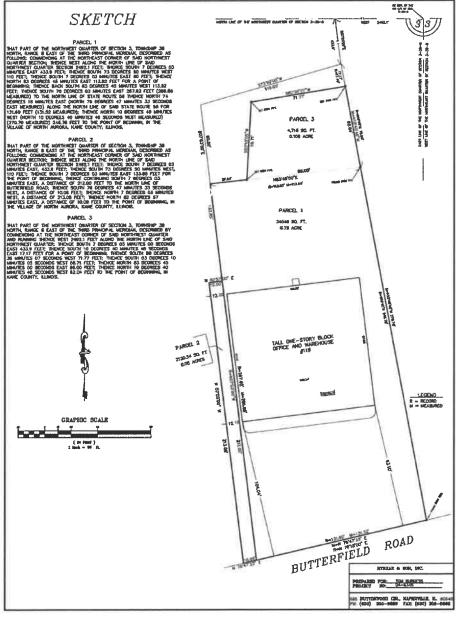

- 3. Approval to Waive the Bid Process for West Treatment Plant Generator Repairs and Award Contract to Lionheart in the Amount of **\$49,016.00**
- 4. Approval of Ordinance Approving a Special Use to Allow an Educational Facility, Commercial in the B-2 General Business District for the Property Located at 937 Oak Street, North Aurora, Illinois (Coop's Driving School)
- 5. Approval of Ordinance Approving a Special Use to Allow a Motor Vehicle Dealership in the I-1 Limited Industrial District for The Property Located at 119 Butterfield Road, North Aurora, Illinois (Red's Garage)
- 6. Approval of Agreement with West Aurora School District #129 for a Fulltime School Resource Officer for 2024-2025 School Year

#### 1. Red/s Garage Special Use

Administrator Bosco stated that Red's Garage was seeking to add a sales component to their business. Red's Garage is located to the east of Route 25 off of Butterfield Road.

Village Planner Dave Hansen stated that Red's Garage was proposing a motor vehicle sales component to their existing motor vehicle repair and service to their property located in an I-1 Limited Industrial District. A motor vehicle dealership is classified as a special use in the I-1 Limited Industrial District. The petitioner was proposing to designate nine spaces in front of their building dedicated to cars for sale, a number dictated by the Plan Commission. Red's was also proposing paving the rear area for additional parking of vehicles awaiting repair. It meets use standards for both motor vehicle sales and service. The businesses hours of operation will remain the same, despite the adding the sales component. Hansen explained that the petitioner currently had 34 parking spaces to which they would be adding 15 spaces for a total of 49, nine of which would be dedicated to auto sales, the zoning ordinance requires 30 spaces. The Plan Commission unanimously recommended approval of the petition with recommended conditions.