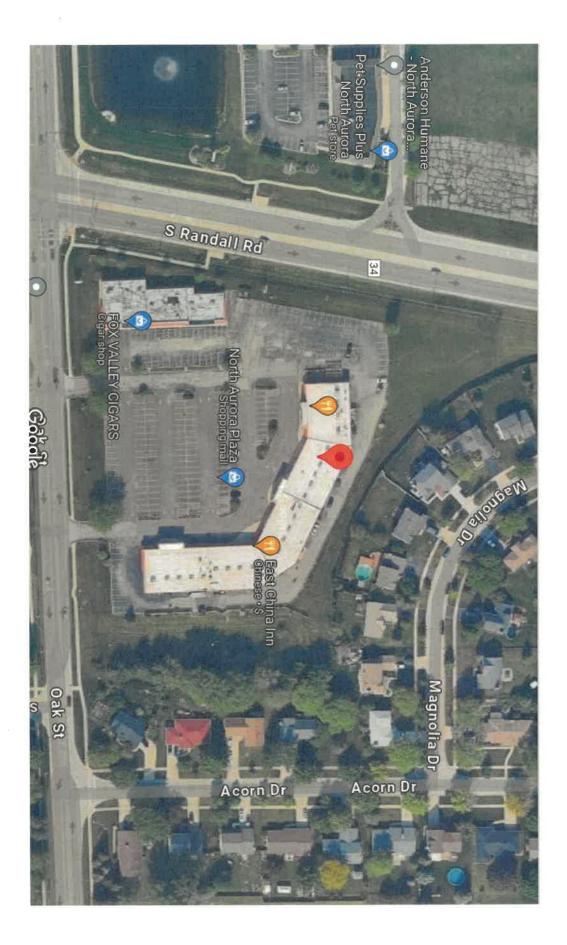

#### 2. Coop's Driving School Special Use

Administrator Bosco stated that Coop's Driving School was looking to open a commercial educational facility for youth driving. The school would be located within the plaza on the northeast corner of Randall Road and Oak Street. Bosco explained that this needed a special use because anytime an educational facility goes into a commercial area, it triggers a special use requirement.

Planner Hansen stated that Coop's Driving School would utilize one of the middle units in the plaza, the unit is approximately 1,100 square feet. The proposed floor plan shows open floor space, storage closet and a restroom. The petitioner anticipated four behind the wheel vehicles would be parked in the lot and a maximum of four instructor would be on site at any given time. There would be a maximum of 35 students in a single class, the zoning ordinance requires a total of 18 parking spaces, the subject property currently had 215 spaces for the plaza. The Plan Commission unanimously recommended approval of the petition with no additional conditions.

The Village Board was in favor of the proposed Special Use.