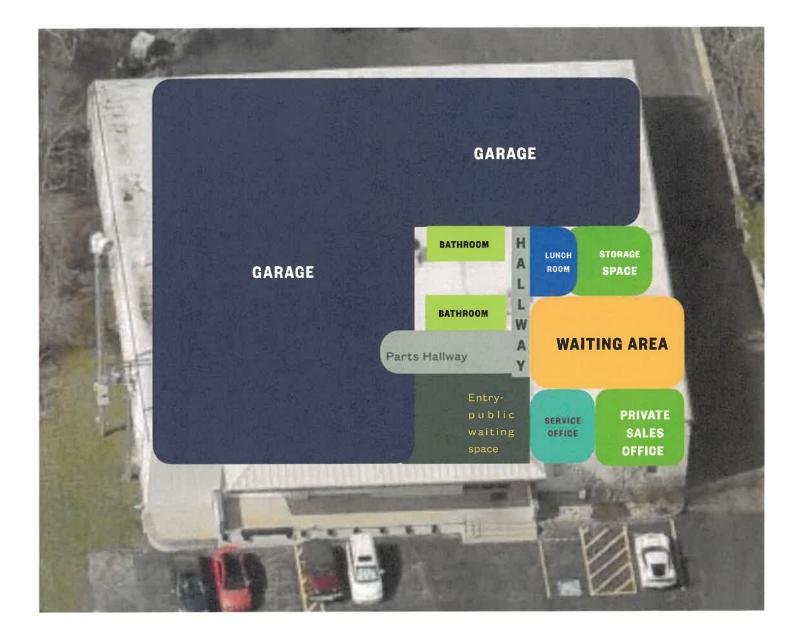

#### 1. Red/s Garage Special Use

Administrator Bosco stated that Red's Garage was seeking to add a sales component to their business. Red's Garage is located to the east of Route 25 off of Butterfield Road.

Village Planner Dave Hansen stated that Red's Garage was proposing a motor vehicle sales component to their existing motor vehicle repair and service to their property located in an I-1 Limited Industrial District. A motor vehicle dealership is classified as a special use in the I-1 Limited Industrial District. The petitioner was proposing to designate nine spaces in front of their building dedicated to cars for sale, a number dictated by the Plan Commission. Red's was also proposing paving the rear area for additional parking of vehicles awaiting repair. It meets use standards for both motor vehicle sales and service. The businesses hours of operation will remain the same, despite the adding the sales component. Hansen explained that the petitioner currently had 34 parking spaces to which they would be adding 15 spaces for a total of 49, nine of which would be dedicated to auto sales, the zoning ordinance requires 30 spaces. The Plan Commission unanimously recommended approval of the petition with recommended conditions.