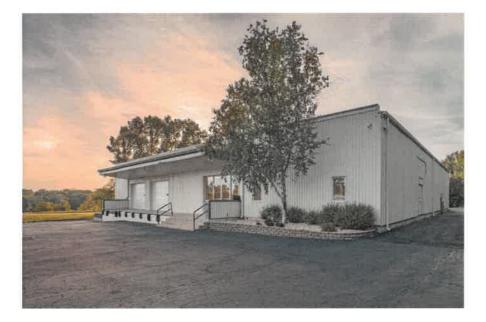

#### 1. Red/s Garage Special Use

Administrator Bosco stated that Red's Garage was seeking to add a sales component to their business. Red's Garage is located to the east of Route 25 off of Butterfield Road.

Village Planner Dave Hansen stated that Red's Garage was proposing a motor vehicle sales component to their existing motor vehicle repair and service to their property located in an I-1 Limited Industrial District. A motor vehicle dealership is classified as a special use in the I-1 Limited Industrial District. The petitioner was proposing to designate nine spaces in front of their building dedicated to cars for sale, a number dictated by the Plan Commission. Red's was also proposing paving the rear area for additional parking of vehicles awaiting repair. It meets use standards for both motor vehicle sales and service. The businesses hours of operation will remain the same, despite the adding the sales component. Hansen explained that the petitioner currently had 34 parking spaces to which they would be adding 15 spaces for a total of 49, nine of which would be dedicated to auto sales, the zoning ordinance requires 30 spaces. The Plan Commission unanimously recommended approval of the petition with recommended conditions.