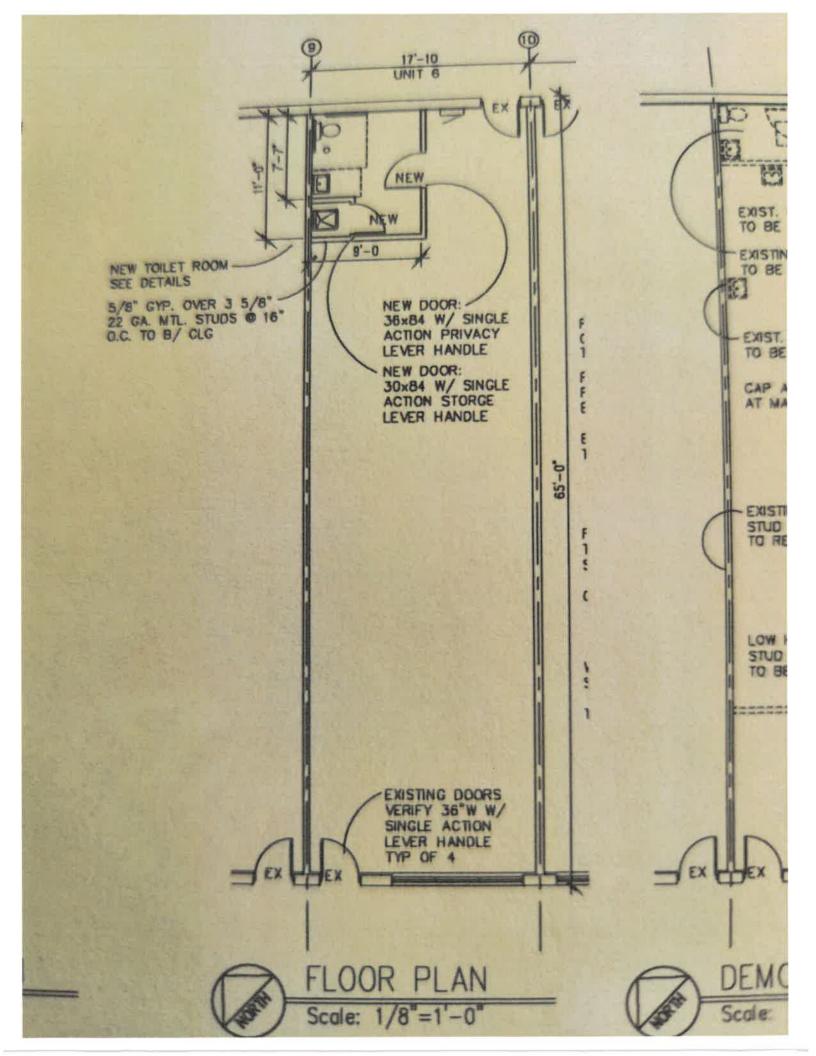

#### 2. Coop's Driving School Special Use

Administrator Bosco stated that Coop's Driving School was looking to open a commercial educational facility for youth driving. The school would be located within the plaza on the northeast corner of Randall Road and Oak Street. Bosco explained that this needed a special use because anytime an educational facility goes into a commercial area, it triggers a special use requirement.

Planner Hansen stated that Coop's Driving School would utilize one of the middle units in the plaza, the unit is approximately 1,100 square feet. The proposed floor plan shows open floor space, storage closet and a restroom. The petitioner anticipated four behind the wheel vehicles would be parked in the lot and a maximum of four instructor would be on site at any given time. There would be a maximum of 35 students in a single class, the zoning ordinance requires a total of 18 parking spaces, the subject property currently had 215 spaces for the plaza. The Plan Commission unanimously recommended approval of the petition with no additional conditions.

The Village Board was in favor of the proposed Special Use.