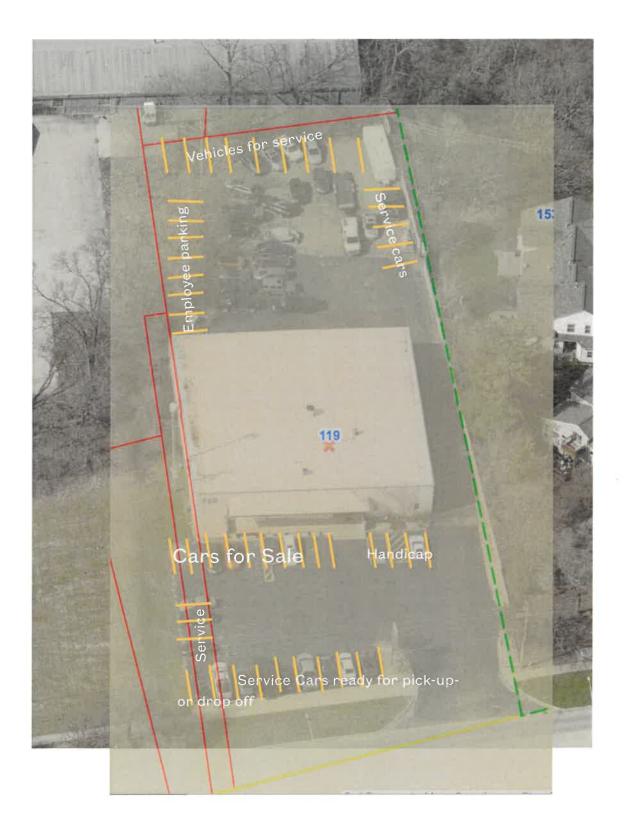

#### 1. Red/s Garage Special Use

Administrator Bosco stated that Red's Garage was seeking to add a sales component to their business. Red's Garage is located to the east of Route 25 off of Butterfield Road.

Village Planner Dave Hansen stated that Red's Garage was proposing a motor vehicle sales component to their existing motor vehicle repair and service to their property located in an I-1 Limited Industrial District. A motor vehicle dealership is classified as a special use in the I-1 Limited Industrial District. The petitioner was proposing to designate nine spaces in front of their building dedicated to cars for sale, a number dictated by the Plan Commission. Red's was also proposing paving the rear area for additional parking of vehicles awaiting repair. It meets use standards for both motor vehicle sales and service. The businesses hours of operation will remain the same, despite the adding the sales component. Hansen explained that the petitioner currently had 34 parking spaces to which they would be adding 15 spaces for a total of 49, nine of which would be dedicated to auto sales, the zoning ordinance requires 30 spaces. The Plan Commission unanimously recommended approval of the petition with recommended conditions.

Trustee Curtis expressed concerns about the business would turn into a used car dealership with the flashy marketing tactics typically associated with used car dealerships, such as banners, balloons and cars on risers.

Derek Knuth of Red's Garage Auto Sales was on hand to answer questions, he assured the Village Board that they had no intention to become a used car dealership. He instead stated that they were trying to become a full service facility.

Trustee Guethle asked if it was their intent to repair a vehicle and then sell it, up to nine vehicles at a time. Mr. Knuth confirmed that thought. He stated that they would likely not have the high turnover like other used car lots.