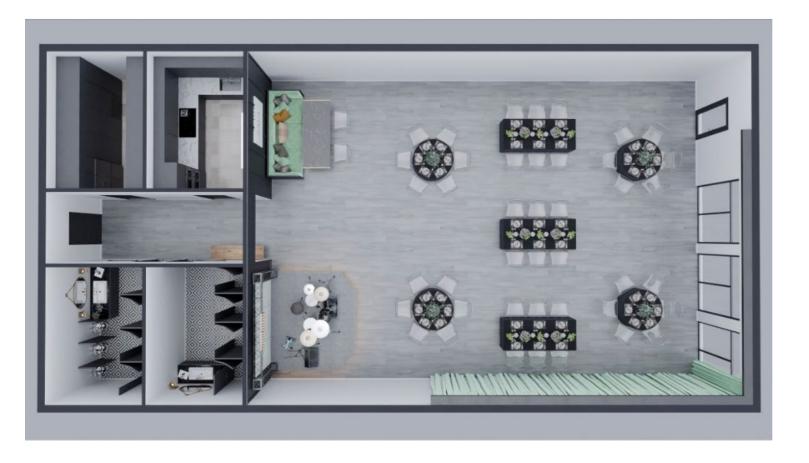

Darga presented the Village Board with the proposed floor plan as well as additional details provided by the petitioner. He stated that the event space had been designed with a prep kitchen, events would be catered. The anticipated hours of operation for the banquet hall would be 7:00 a.m. to 11:00 p.m., Sunday through Thursday and 7:00 a.m. to 12:30 a.m. on Friday and Saturdays.