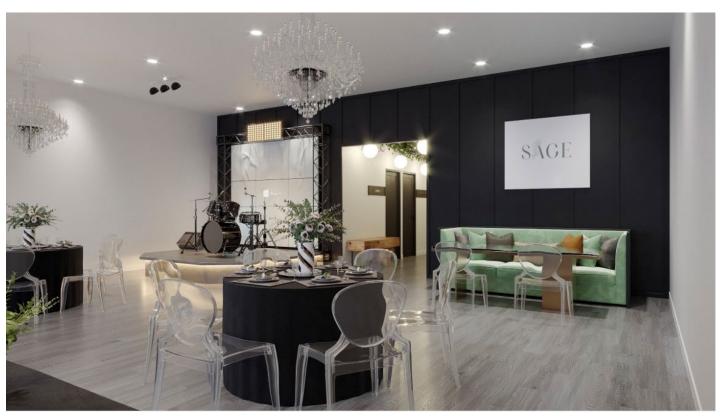

## 2. Special Use: Banquet Hall

Administrator Bosco explained that this item was for a special use for 1167 Oak Street. The proposed project was being classified as a banquet hall. Bosco stated that this item had already gone before the Plan Commission.

Community & Economic Development Director Nathan Darga stated that Tiffany Nesbitt was seeking Special Use approval for an event space to be called Sage Event Studio. The vacant space located at 1167 Oak Street, within the B-2 General Business District Planned Unit Development known as Randall Commons.

Darga presented the Village Board with the proposed floor plan as well as additional details provided by the petitioner. He stated that the event space had been designed with a prep kitchen, events would be catered. The anticipated hours of operation for the banquet hall would be 7:00 a.m. to 11:00 p.m., Sunday through Thursday and 7:00 a.m. to 12:30 a.m. on Friday and Saturdays.

Darga stated that there had been a Public Hearing before the Plan Commission meeting on September 5, 2023 where approval had been recommended without any conditions. The petitioner was not seeking a Liquor License currently.

The Village Board offered positive feedback on the proposed banquet hall.