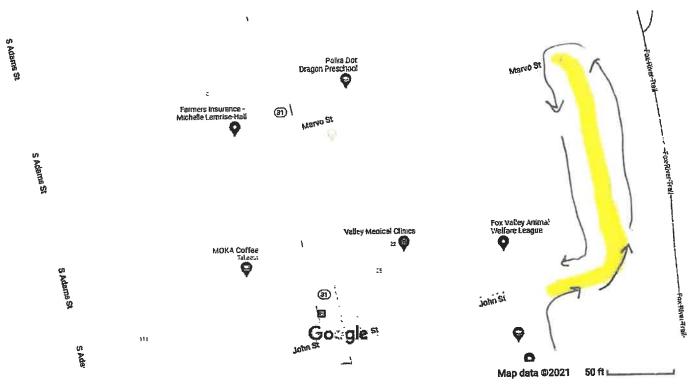

## 2. Special Use: Banquet Hall

Administrator Bosco explained that this item was for a special use for 1167 Oak Street. The proposed project was being classified as a banquet hall. Bosco stated that this item had already gone before the Plan Commission.

Community & Economic Development Director Nathan Darga stated that Tiffany Nesbitt was seeking Special Use approval for an event space to be called Sage Event Studio. The vacant space located at 1167 Oak Street, within the B-2 General Business District Planned Unit Development known as Randall Commons.