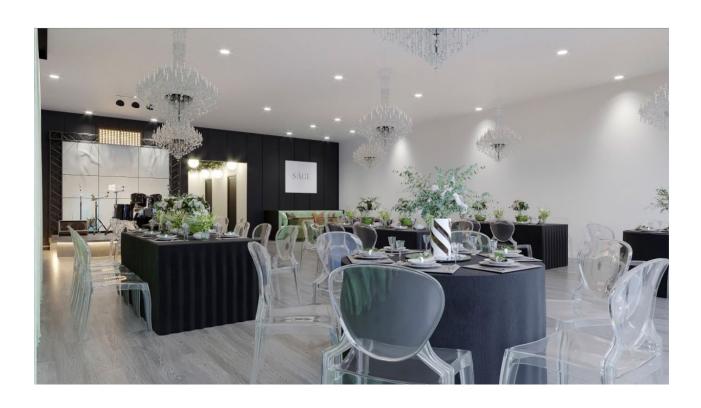

## 2. Special Use: Banquet Hall

Administrator Bosco explained that this item was for a special use for 1167 Oak Street. The proposed project was being classified as a banquet hall. Bosco stated that this item had already gone before the Plan Commission.

Community & Economic Development Director Nathan Darga stated that Tiffany Nesbitt was seeking Special Use approval for an event space to be called Sage Event Studio. The vacant space located at 1167 Oak Street, within the B-2 General Business District Planned Unit Development known as Randall Commons.

Darga presented the Village Board with the proposed floor plan as well as additional details provided by the petitioner. He stated that the event space had been designed with a prep kitchen, events would be catered. The anticipated hours of operation for the banquet hall would be 7:00 a.m. to 11:00 p.m., Sunday through Thursday and 7:00 a.m. to 12:30 a.m. on Friday and Saturdays.

Darga stated that there had been a Public Hearing before the Plan Commission meeting on September 5, 2023 where approval had been recommended without any conditions. The petitioner was not seeking a Liquor License currently.

The Village Board offered positive feedback on the proposed banquet hall.