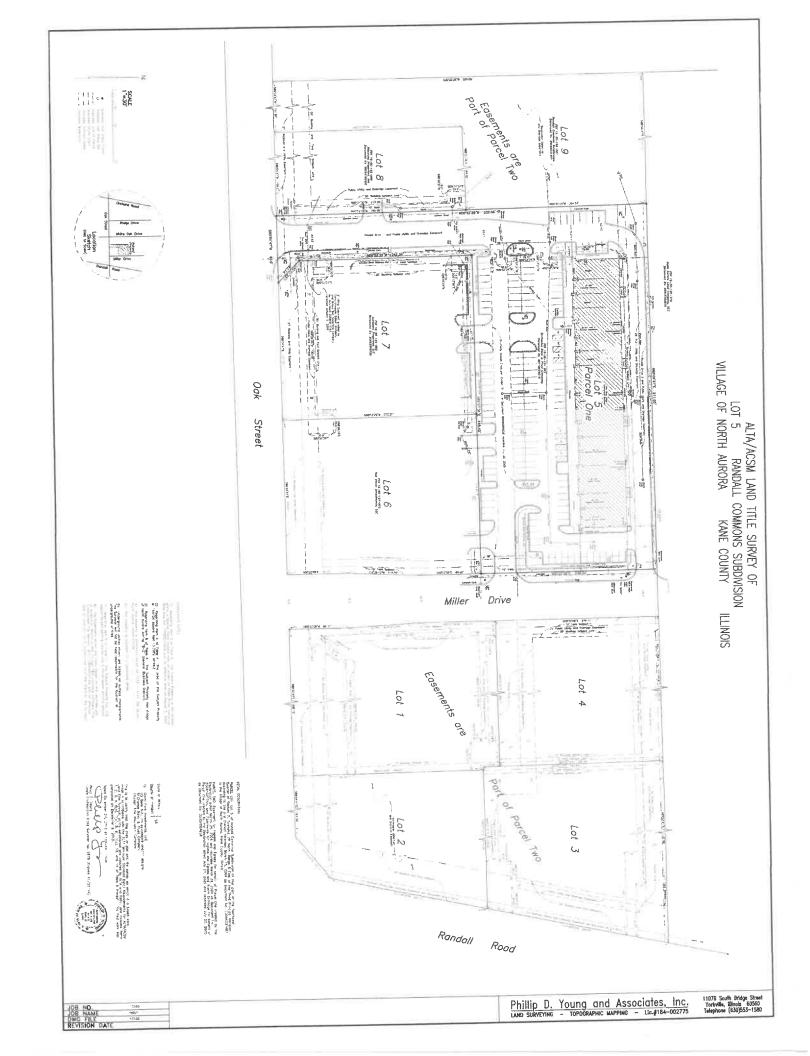

## 2. Special Use: Banquet Hall

Administrator Bosco explained that this item was for a special use for 1167 Oak Street. The proposed project was being classified as a banquet hall. Bosco stated that this item had already gone before the Plan Commission.

Community & Economic Development Director Nathan Darga stated that Tiffany Nesbitt was seeking Special Use approval for an event space to be called Sage Event Studio. The vacant space located at 1167 Oak Street, within the B-2 General Business District Planned Unit Development known as Randall Commons.