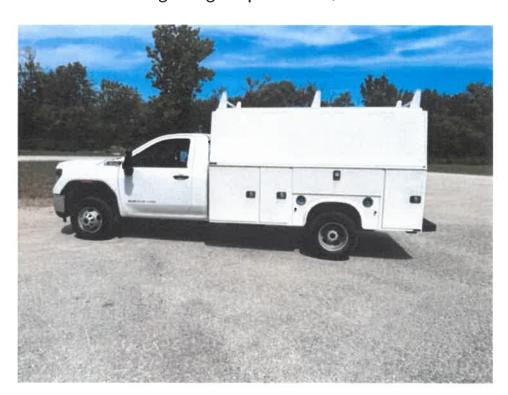

## **NEW BUSINESS**

- Approval to Purchase 2 Ford Explorers and 1 Ford F150 for North Aurora Police Department from Morrow Brothers Ford in the Amount of \$138,730.00
- 2. Approval of an Ordinance Approving a Special Use to Allow a Banquet Hall in the B-2 General Business District for the Property Located at 1167 Oak Street, North Aurora, Illinois
- 3. Approval of Ordinance Amending the North Aurora Code Section 5.08.350 by Increasing the Number of Class L-1 Hidden Beauty Salon Liquor License
- 4. Approval of Ordinance Amending Chapter 5.08 of the North Aurora Municipal Code Regulating Supplemental Video Gaming Licenses in the Village of North Aurora
- 5. Approval to Purchase GMC 3500 for Water Division from Haggerty Chevrolet in the Amount of **\$89.696.00**