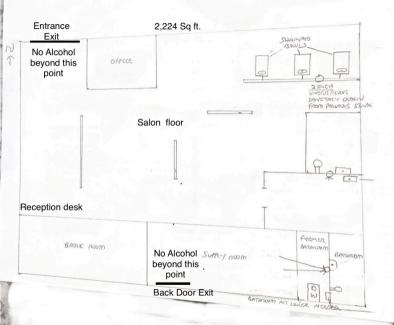

Community & Economic Development Director Nathan Darga stated that Tiffany Nesbitt was seeking Special Use approval for an event space to be called Sage Event Studio. The vacant space located at 1167 Oak Street, within the B-2 General Business District Planned Unit Development known as Randall Commons.

Darga presented the Village Board with the proposed floor plan as well as additional details provided by the petitioner. He stated that the event space had been designed with a prep kitchen, events would be catered. The anticipated hours of operation for the banquet hall would be 7:00 a.m. to 11:00 p.m., Sunday through Thursday and 7:00 a.m. to 12:30 a.m. on Friday and Saturdays.