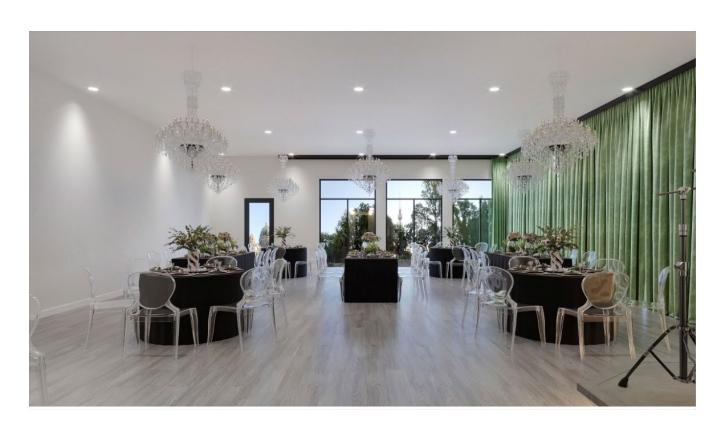

## 2. Special Use: Banquet Hall

Administrator Bosco explained that this item was for a special use for 1167 Oak Street. The proposed project was being classified as a banquet hall. Bosco stated that this item had already gone before the Plan Commission.

Community & Economic Development Director Nathan Darga stated that Tiffany Nesbitt was seeking Special Use approval for an event space to be called Sage Event Studio. The vacant space located at 1167 Oak Street, within the B-2 General Business District Planned Unit Development known as Randall Commons.

Darga presented the Village Board with the proposed floor plan as well as additional details provided by the petitioner. He stated that the event space had been designed with a prep kitchen, events would be catered. The anticipated hours of operation for the banquet hall would be 7:00 a.m. to 11:00 p.m., Sunday through Thursday and 7:00 a.m. to 12:30 a.m. on Friday and Saturdays.

Darga stated that there had been a Public Hearing before the Plan Commission meeting on September 5, 2023 where approval had been recommended without any conditions. The petitioner was not seeking a Liquor License currently.

The Village Board offered positive feedback on the proposed banquet hall.