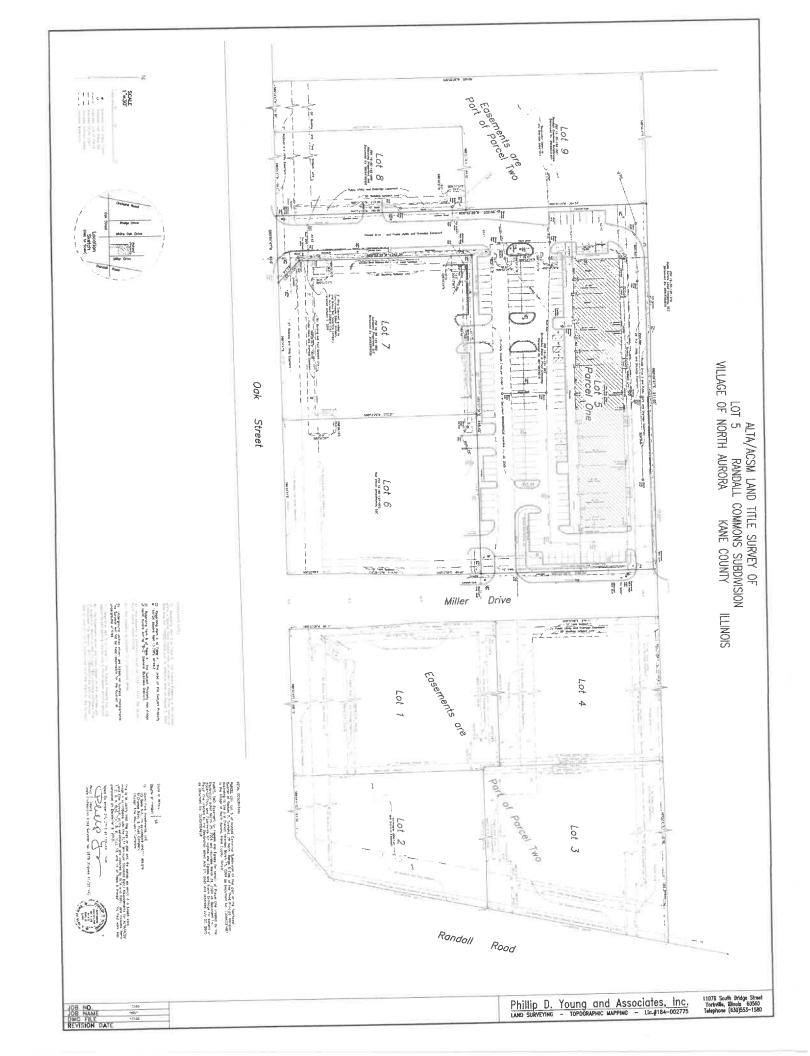

PARCEL ONE:

LOT 5 OF RANDALL COMMONS SUBDIVISION OF THAT PART OF THE NORTHWEST QUARTER OF SECTION 5, TOWNSHIP 38 NORTH, RANGE 8 EAST OF THE THIRD PRINCIPAL MERIDIAN ACCORDING TO THE PLAT THEREOF RECORDED MARCH 15, 2004 AS DOCUMENT NO. 2004K031407 IN THE VILLAGE OF NORTH AURORA, KANE COUNTY,

#### **GENERAL INFORMATION**

Meeting Date: September 5, 2023

**Petition Number: 23-04** 

**Petitioner:** Tiffany Nesbitt

**Request:** Special use to allow a Banquet Hall

Location: 1167 Oak Street (Lot 5 in Randall

Commons Subdivision)

Parcel Number: 15-05-134-001

**Property Size:** 3.367 acres

1133 1139 1125 1051 Oak St Oak St

Current Zoning: B-2 General Business District Planned Unit Development

Contiguous Zoning: B-2 General Business District (East), B-2 General Business District (West), Unincorporated Kane County (North), B-2 General Business District and R-3 General Residence District (South)