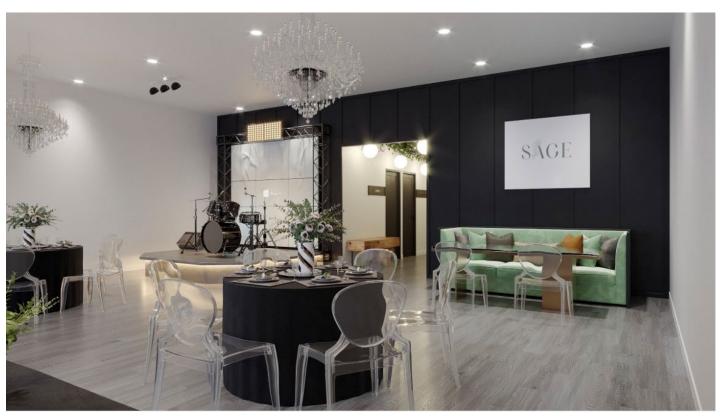

The indoor space for the proposed address is currently vacant and unimproved. The proposed floor plan shows an open floor space, storage closet, two restrooms, and a prep/warming kitchen. There will not be a full commercial kitchen. The banquet hall use would host small events up to 100 people. Events would be catered and may use food trucks as an alternative food option. Some events the banquet hall would target include small weddings, birthday parties, baby showers, art and craft events, retirement parties, etc. The banquet hall would offer space for live entertainment, which would consist of deejays, musicians, and vocalists and would provide high quality av equipment and wi-fi-access on site. The petitioner is not looking for a liquor license for the space at this time and shared that security staff would be required for all events regardless of type and/or size.