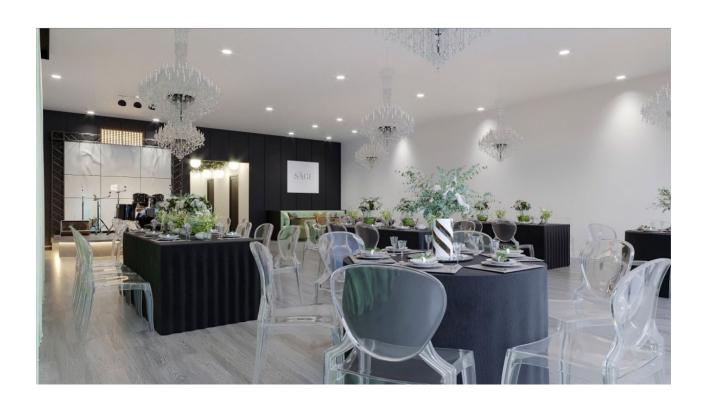

#### **DISCUSSION**

Sage event studio is proposing a banquet hall at the subject property located in the B-2 General Business District Planned Unit Development, known as Randall Commons. A banquet hall is classified as a special use in the B-2 district. The subject property is currently improved with a multi-use commercial strip center that includes a beauty salon, fitness center, insurance office, restaurant, and tattoo parlor. Sage event studio would utilize the westernmost end unit of the strip center, which is approximately 1,800 square feet.

The indoor space for the proposed address is currently vacant and unimproved. The proposed floor plan shows an open floor space, storage closet, two restrooms, and a prep/warming kitchen. There will not be a full commercial kitchen. The banquet hall use would host small events up to 100 people. Events would be catered and may use food trucks as an alternative food option. Some events the banquet hall would target include small weddings, birthday parties, baby showers, art and craft events, retirement parties, etc. The banquet hall would offer space for live entertainment, which would consist of deejays, musicians, and vocalists and would provide high quality av equipment and wi-fi-access on site. The petitioner is not looking for a liquor license for the space at this time and shared that security staff would be required for all events regardless of type and/or size.

#### **PROPOSAL**

Sage Event Studio is proposing a banquet hall at the subject property located in the B-2 General Business District Planned Unit Development, known as Randall Commons. A Banquet Hall is classified as a special use in the B-2 District. The subject property is currently improved with a multiuse commercial strip center that includes a beauty salon, fitness center, insurance office, restaurant, and tattoo parlor. Sage Event Studio would utilize the westernmost end unit of the strip center, which is approximately 1,800 square feet.