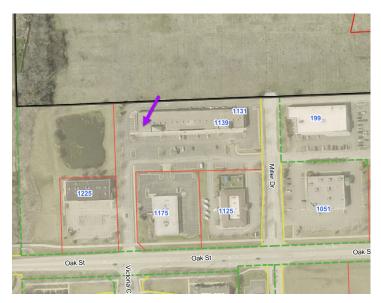

#### **GENERAL INFORMATION**

Meeting Date: September 5, 2023

**Petition Number: 23-04** 

**Petitioner:** Tiffany Nesbitt

**Request:** Special use to allow a Banquet Hall

Location: 1167 Oak Street (Lot 5 in Randall

Commons Subdivision)

Parcel Number: 15-05-134-001

**Property Size:** 3.367 acres

1133 1139 1125 1051 Oak St Oak St

Current Zoning: B-2 General Business District Planned Unit Development

Contiguous Zoning: B-2 General Business District (East), B-2 General Business District (West), Unincorporated Kane County (North), B-2 General Business District and R-3 General Residence District (South)