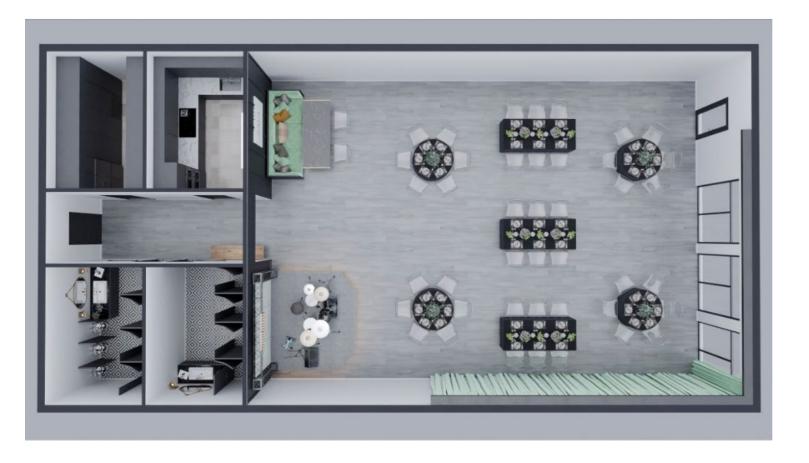

The indoor space for the proposed address is currently vacant and unimproved. The proposed floor plan shows an open floor space, storage closet, two restrooms, and a prep/warming kitchen. There will not be a full commercial kitchen. The banquet hall use would host small events up to 100 people. Events would be catered and may use food trucks as an alternative food option. Some events the banquet hall would target include small weddings, birthday parties, baby showers, art and craft events, retirement parties, etc. The banquet hall would offer space for live entertainment, which would consist of deejays, musicians, and vocalists and would provide high quality av equipment and wi-fi-access on site. The petitioner is not looking for a liquor license for the space at this time and shared that security staff would be required for all events regardless of type and/or size.

Hansen added the indoor space is currently vacant and unimproved and would require a build out permit. The proposed floor plan, as shown in the PowerPoint on the screen, shows an open floor space, storage closet, two restrooms, and a prep/warming kitchen. There will not be a commercial kitchen. Events would be catered and may use food trucks as an alternative food option. Hansen shared that the banquet hall use would host small events up to 100 people. The hour of operation would be Sunday through Thursday 7:00am through 11:00pm and Friday and Saturday 7:00am through 12:00am. Parking for the banquet hall would require approximately thirty (30) parking

Commissioner Scott Branson had no questions, but added the concept looks great and wished them all the best. Commissioner Mark Bozik had no questions, but only concern would be food trucks taking up parking spaces, but even if they did it looks like the site has ample parking to handle it. Darga added the site plan shows parking on the western side of the building and would take up a few parking spaces over there and would be facing westward towards the pond. Commissioner Lenkart asked about the number of doors on site. Commissioner Bozik said it looks like there are two doors, one on the front end and one on the back end of building, with direct access. Commissioner Bozik asked what the occupancy capacity would be. Nesbitt said they can fit about 80 people banquet style and 173 if it were standing theater style. Commissioner Bozik asked what the time frame was to open. Nesbitt said it looks about five months, but the hope is to have the site open beginning of 2024 if possible.