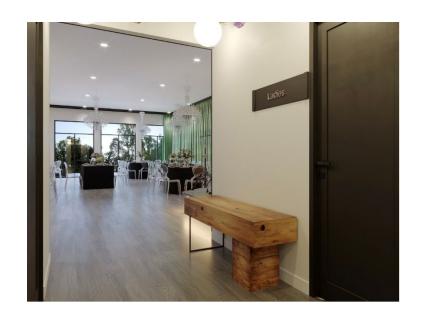

#### **DISCUSSION**

Sage event studio is proposing a banquet hall at the subject property located in the B-2 General Business District Planned Unit Development, known as Randall Commons. A banquet hall is classified as a special use in the B-2 district. The subject property is currently improved with a multi-use commercial strip center that includes a beauty salon, fitness center, insurance office, restaurant, and tattoo parlor. Sage event studio would utilize the westernmost end unit of the strip center, which is approximately 1,800 square feet.

The indoor space for the proposed address is currently vacant and unimproved. The proposed floor plan shows an open floor space, storage closet, two restrooms, and a prep/warming kitchen. There will not be a full commercial kitchen. The banquet hall use would host small events up to 100 people. Events would be catered and may use food trucks as an alternative food option. Some events the banquet hall would target include small weddings, birthday parties, baby showers, art and craft events, retirement parties, etc. The banquet hall would offer space for live entertainment, which would consist of deejays, musicians, and vocalists and would provide high quality av equipment and wi-fi-access on site. The petitioner is not looking for a liquor license for the space at this time and shared that security staff would be required for all events regardless of type and/or size.

#### **PROPOSAL**

Sage Event Studio is proposing a banquet hall at the subject property located in the B-2 General Business District Planned Unit Development, known as Randall Commons. A Banquet Hall is classified as a special use in the B-2 District. The subject property is currently improved with a multiuse commercial strip center that includes a beauty salon, fitness center, insurance office, restaurant, and tattoo parlor. Sage Event Studio would utilize the westernmost end unit of the strip center, which is approximately 1,800 square feet.