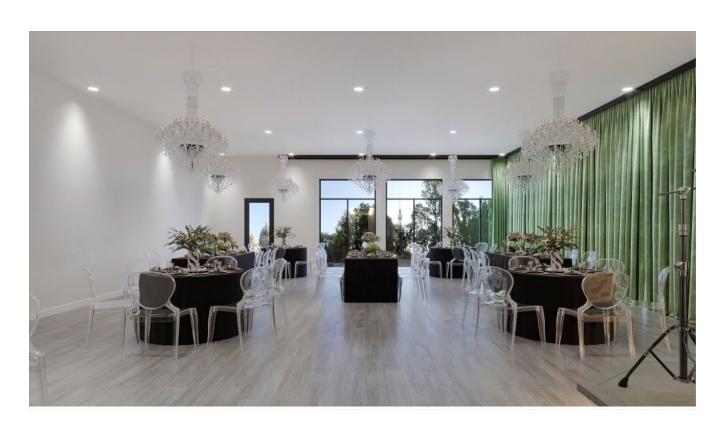

The indoor space for the proposed address is currently vacant and unimproved. The proposed floor plan shows an open floor space, storage closet, two restrooms, and a prep/warming kitchen. There will not be a full commercial kitchen. The banquet hall use would host small events up to 100 people. Events would be catered and may use food trucks as an alternative food option. Some events the banquet hall would target include small weddings, birthday parties, baby showers, art and craft events, retirement parties, etc. The banquet hall would offer space for live entertainment, which would consist of deejays, musicians, and vocalists and would provide high quality av equipment and wi-fi-access on site. The petitioner is not looking for a liquor license for the space at this time and shared that security staff would be required for all events regardless of type and/or size.