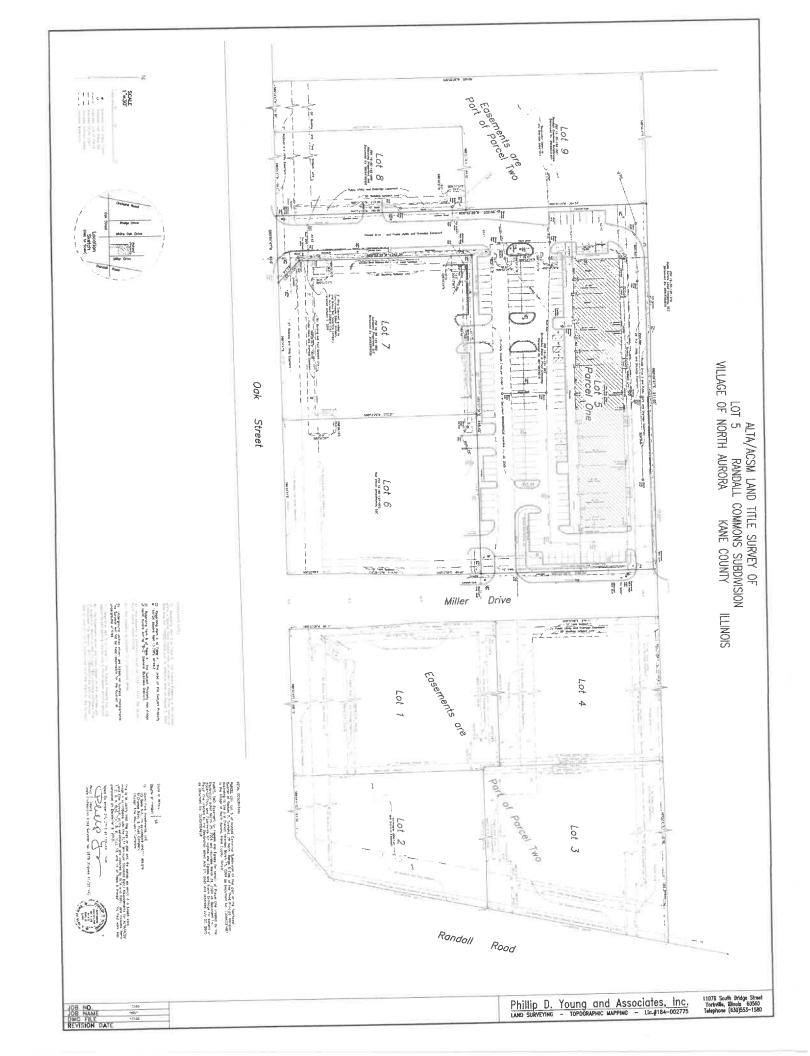

## **GENERAL INFORMATION**

Meeting Date: September 5, 2023

**Petition Number: 23-04** 

**Petitioner:** Tiffany Nesbitt

**Request:** Special use to allow a Banquet Hall

Location: 1167 Oak Street (Lot 5 in Randall

Commons Subdivision)

Parcel Number: 15-05-134-001

**Property Size:** 3.367 acres

1133 1139 1125 1051 Oak St Oak St

Current Zoning: B-2 General Business District Planned Unit Development

Contiguous Zoning: B-2 General Business District (East), B-2 General Business District (West), Unincorporated Kane County (North), B-2 General Business District and R-3 General Residence District (South)

### **PROPOSAL**

Sage Event Studio is proposing a banquet hall at the subject property located in the B-2 General Business District Planned Unit Development, known as Randall Commons. A Banquet Hall is classified as a special use in the B-2 District. The subject property is currently improved with a multiuse commercial strip center that includes a beauty salon, fitness center, insurance office, restaurant, and tattoo parlor. Sage Event Studio would utilize the westernmost end unit of the strip center, which is approximately 1,800 square feet.