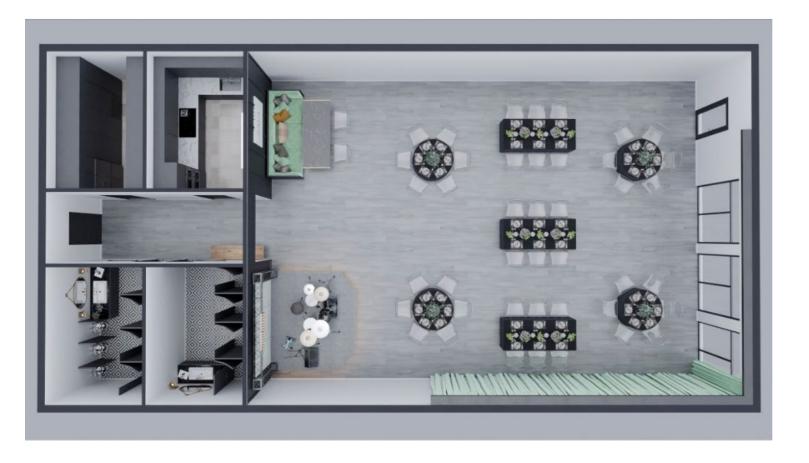

### **PROPOSAL**

Sage Event Studio is proposing a banquet hall at the subject property located in the B-2 General Business District Planned Unit Development, known as Randall Commons. A Banquet Hall is classified as a special use in the B-2 District. The subject property is currently improved with a multiuse commercial strip center that includes a beauty salon, fitness center, insurance office, restaurant, and tattoo parlor. Sage Event Studio would utilize the westernmost end unit of the strip center, which is approximately 1,800 square feet.

The indoor space for the proposed address is currently vacant and unimproved. The proposed floor plan shows an open floor space, storage closet, two restrooms, and a prep/warming kitchen. There will not be a full commercial kitchen. The banquet hall use would host small events up to 100 people. Events would be catered and may use food trucks as an alternative food option. Some events the banquet hall would target include small weddings, birthday parties, baby showers, art and craft events, retirement parties, etc. The banquet hall would offer space for live entertainment, which would consist of deejays, musicians, and vocalists and would provide high quality AV equipment and Wi-Fi-Access on site. The petitioner is not looking for a liquor license for the space at this time and shared that security staff would be required for all events regardless of type and/or size.