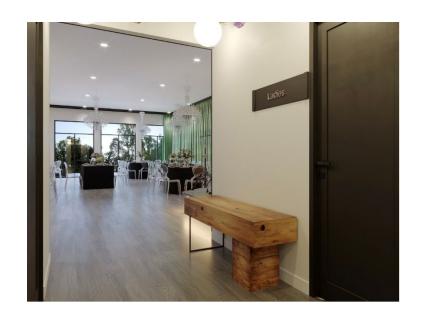

### **PROPOSAL**

Sage Event Studio is proposing a banquet hall at the subject property located in the B-2 General Business District Planned Unit Development, known as Randall Commons. A Banquet Hall is classified as a special use in the B-2 District. The subject property is currently improved with a multiuse commercial strip center that includes a beauty salon, fitness center, insurance office, restaurant, and tattoo parlor. Sage Event Studio would utilize the westernmost end unit of the strip center, which is approximately 1,800 square feet.

The indoor space for the proposed address is currently vacant and unimproved. The proposed floor plan shows an open floor space, storage closet, two restrooms, and a prep/warming kitchen. There will not be a full commercial kitchen. The banquet hall use would host small events up to 100 people. Events would be catered and may use food trucks as an alternative food option. Some events the banquet hall would target include small weddings, birthday parties, baby showers, art and craft events, retirement parties, etc. The banquet hall would offer space for live entertainment, which would consist of deejays, musicians, and vocalists and would provide high quality AV equipment and Wi-Fi-Access on site. The petitioner is not looking for a liquor license for the space at this time and shared that security staff would be required for all events regardless of type and/or size.