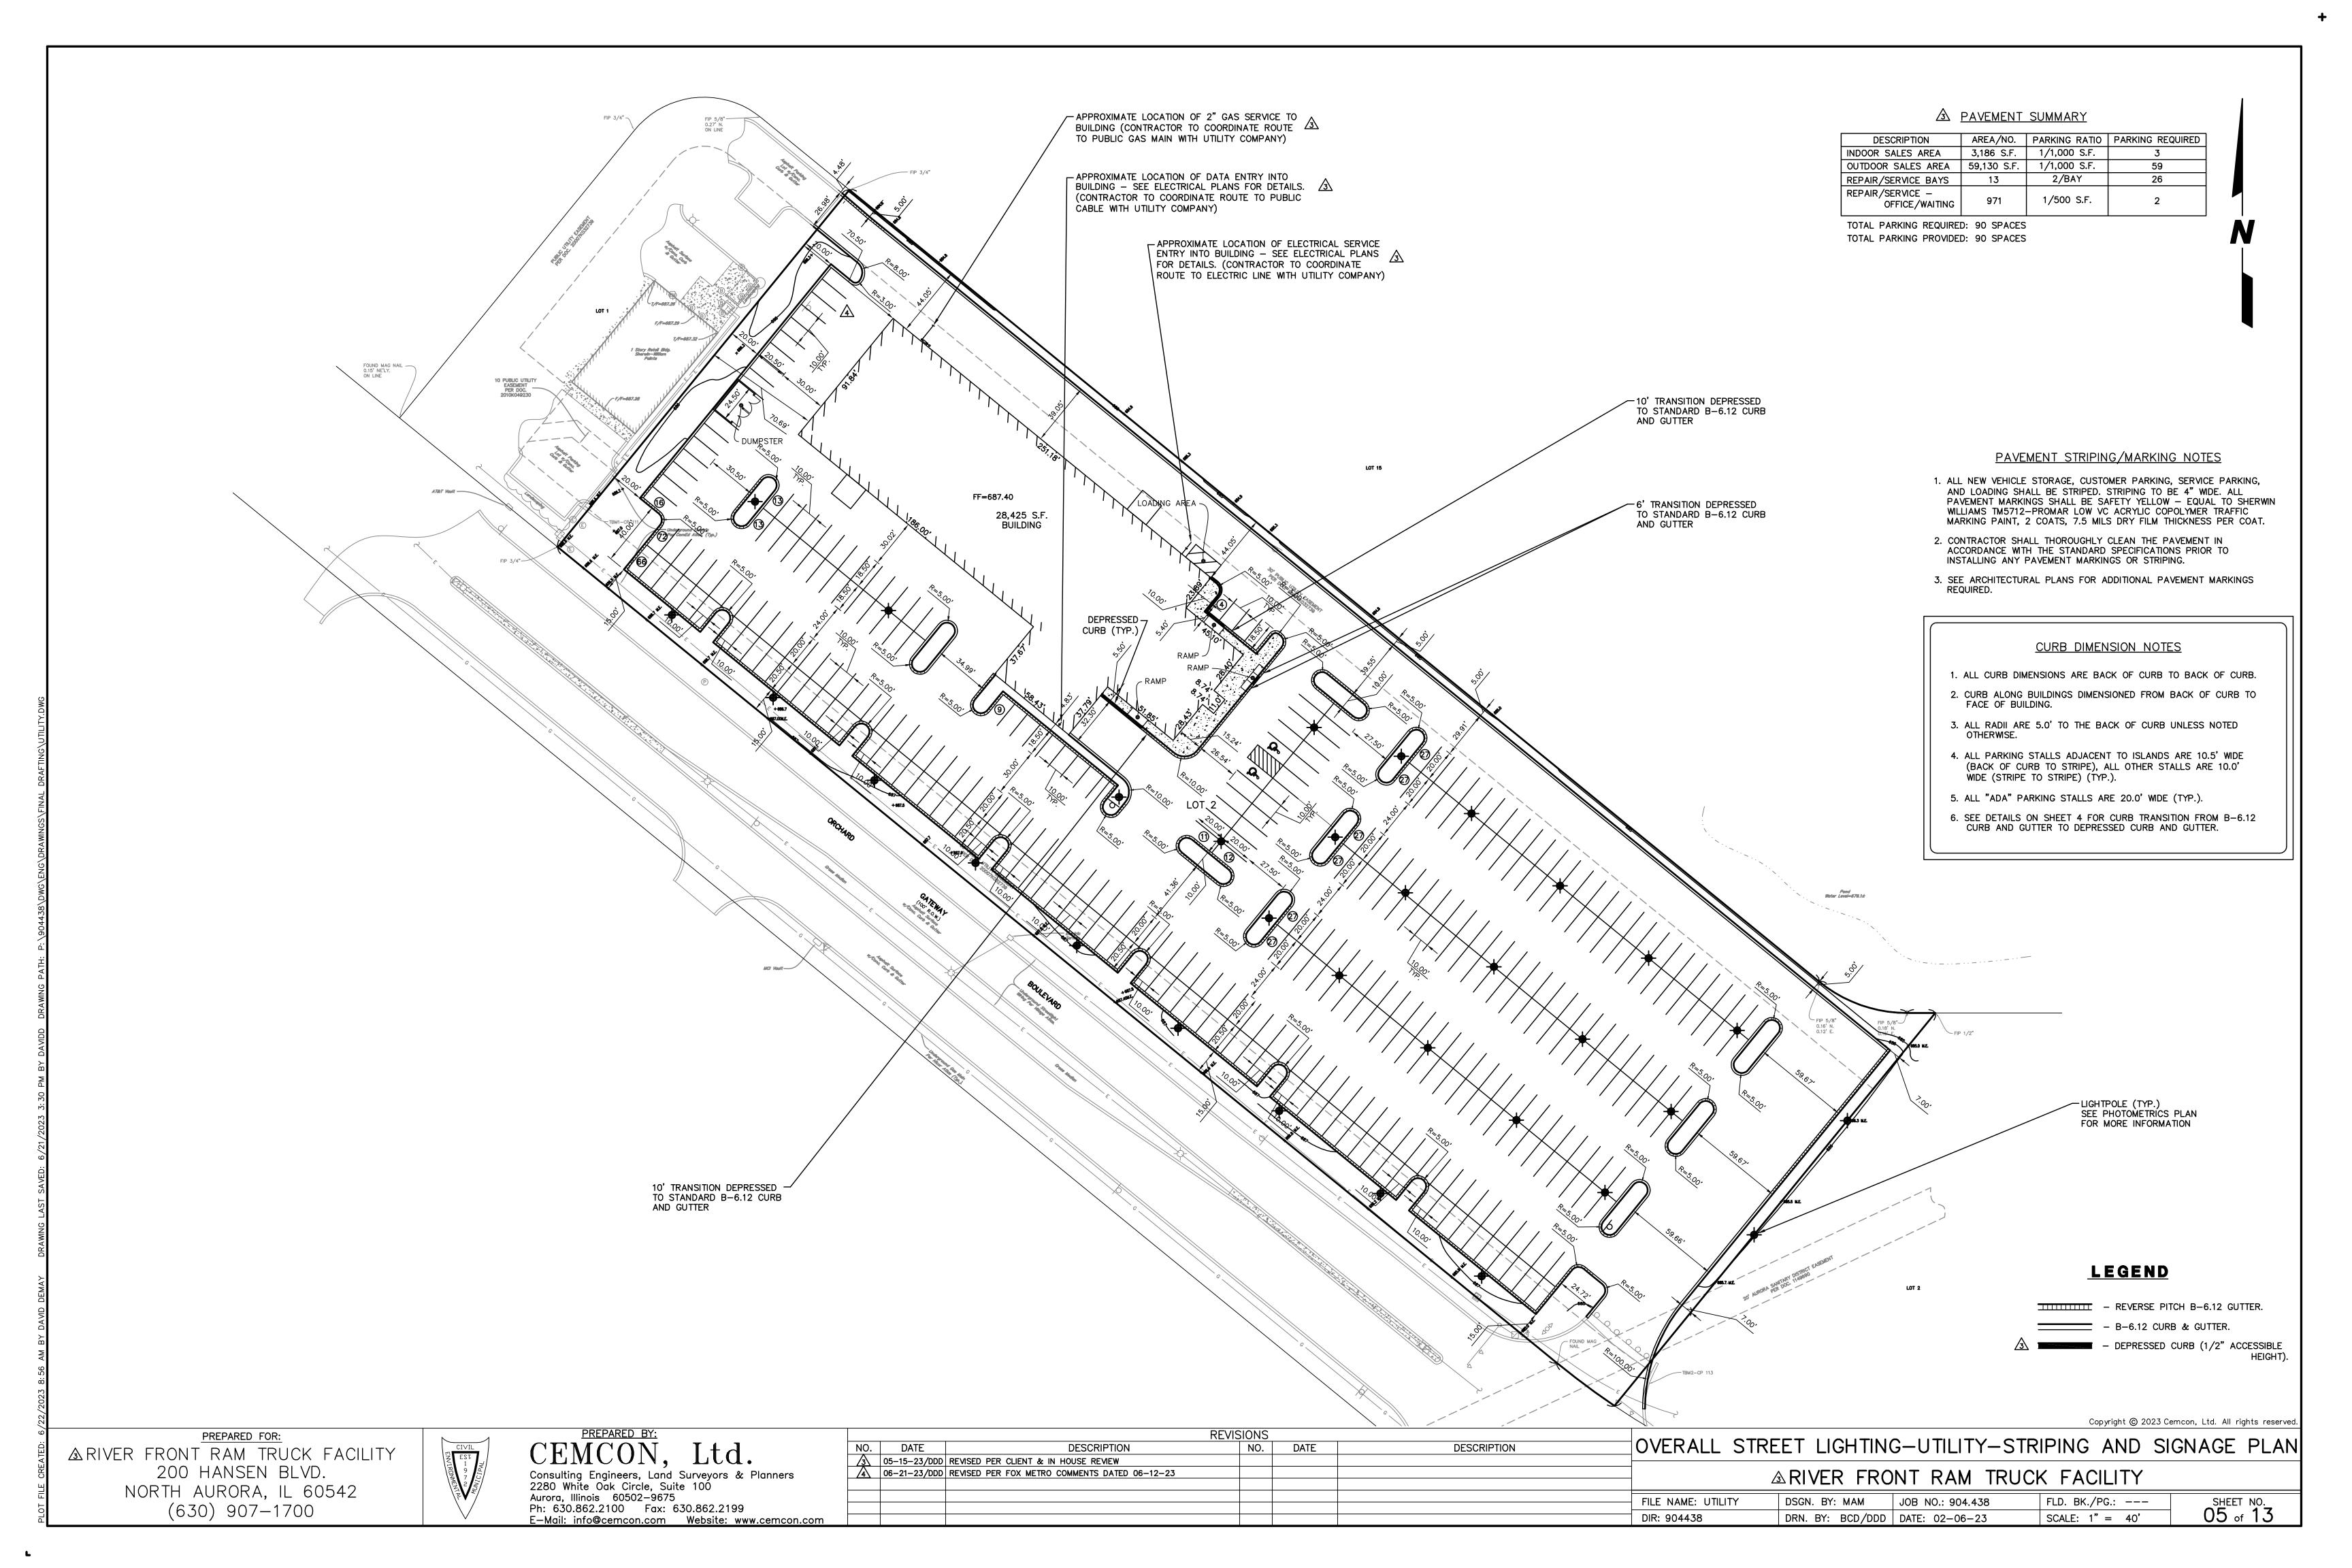

# 2. Site Plan Approval #23-02; Riverfront Ram Truck Dealership

Administrator Bosco stated that River Front was petitioning for site plan approval for a new Ram Truck dealership to be located on Orchard Gateway. He stated that the plan had gone before the Plan Commission with unanimous recommendation for approval.

Village Planner David Hansen added that the Plan Commission had one condition regarding signage to ensure that it would meet the Village Code. Hansen said that there were five additional conditions that will be reviewed during engineering review and building permit review should the project move forward.

Hansen stated that staff was seeking feedback from the Village Board regarding the request.

Riverfront Ram representative Corey Spooner stated that the proposed dealership would sit just east of the Sherwin-Williams on Orchard Gateway. Spooner spoke about the building's layout and elevation. He provided a layout of the dealership stating that it would span from the Sherwin-Williams property up to the Target entrance across the street. Spooner provided sales and service projections for the proposed dealership. He stated that the new building would help them increase sales and create 25 new jobs.

Trustee Lowery asked if they currently sold Ram Trucks, to which Spooner replied that they were. Spooner explained that the new building would help them with the ability to work on the vehicles that they sell. The current building was not equipped to service some of the larger trucks the dealership sells, the new building would have that equipment as well as larger bay doors to accommodate larger vehicles.

There was discussion regarding the amount of inventory they would be able to have with the expansion of space.

The Board was in unanimous approval of the Site Plan.