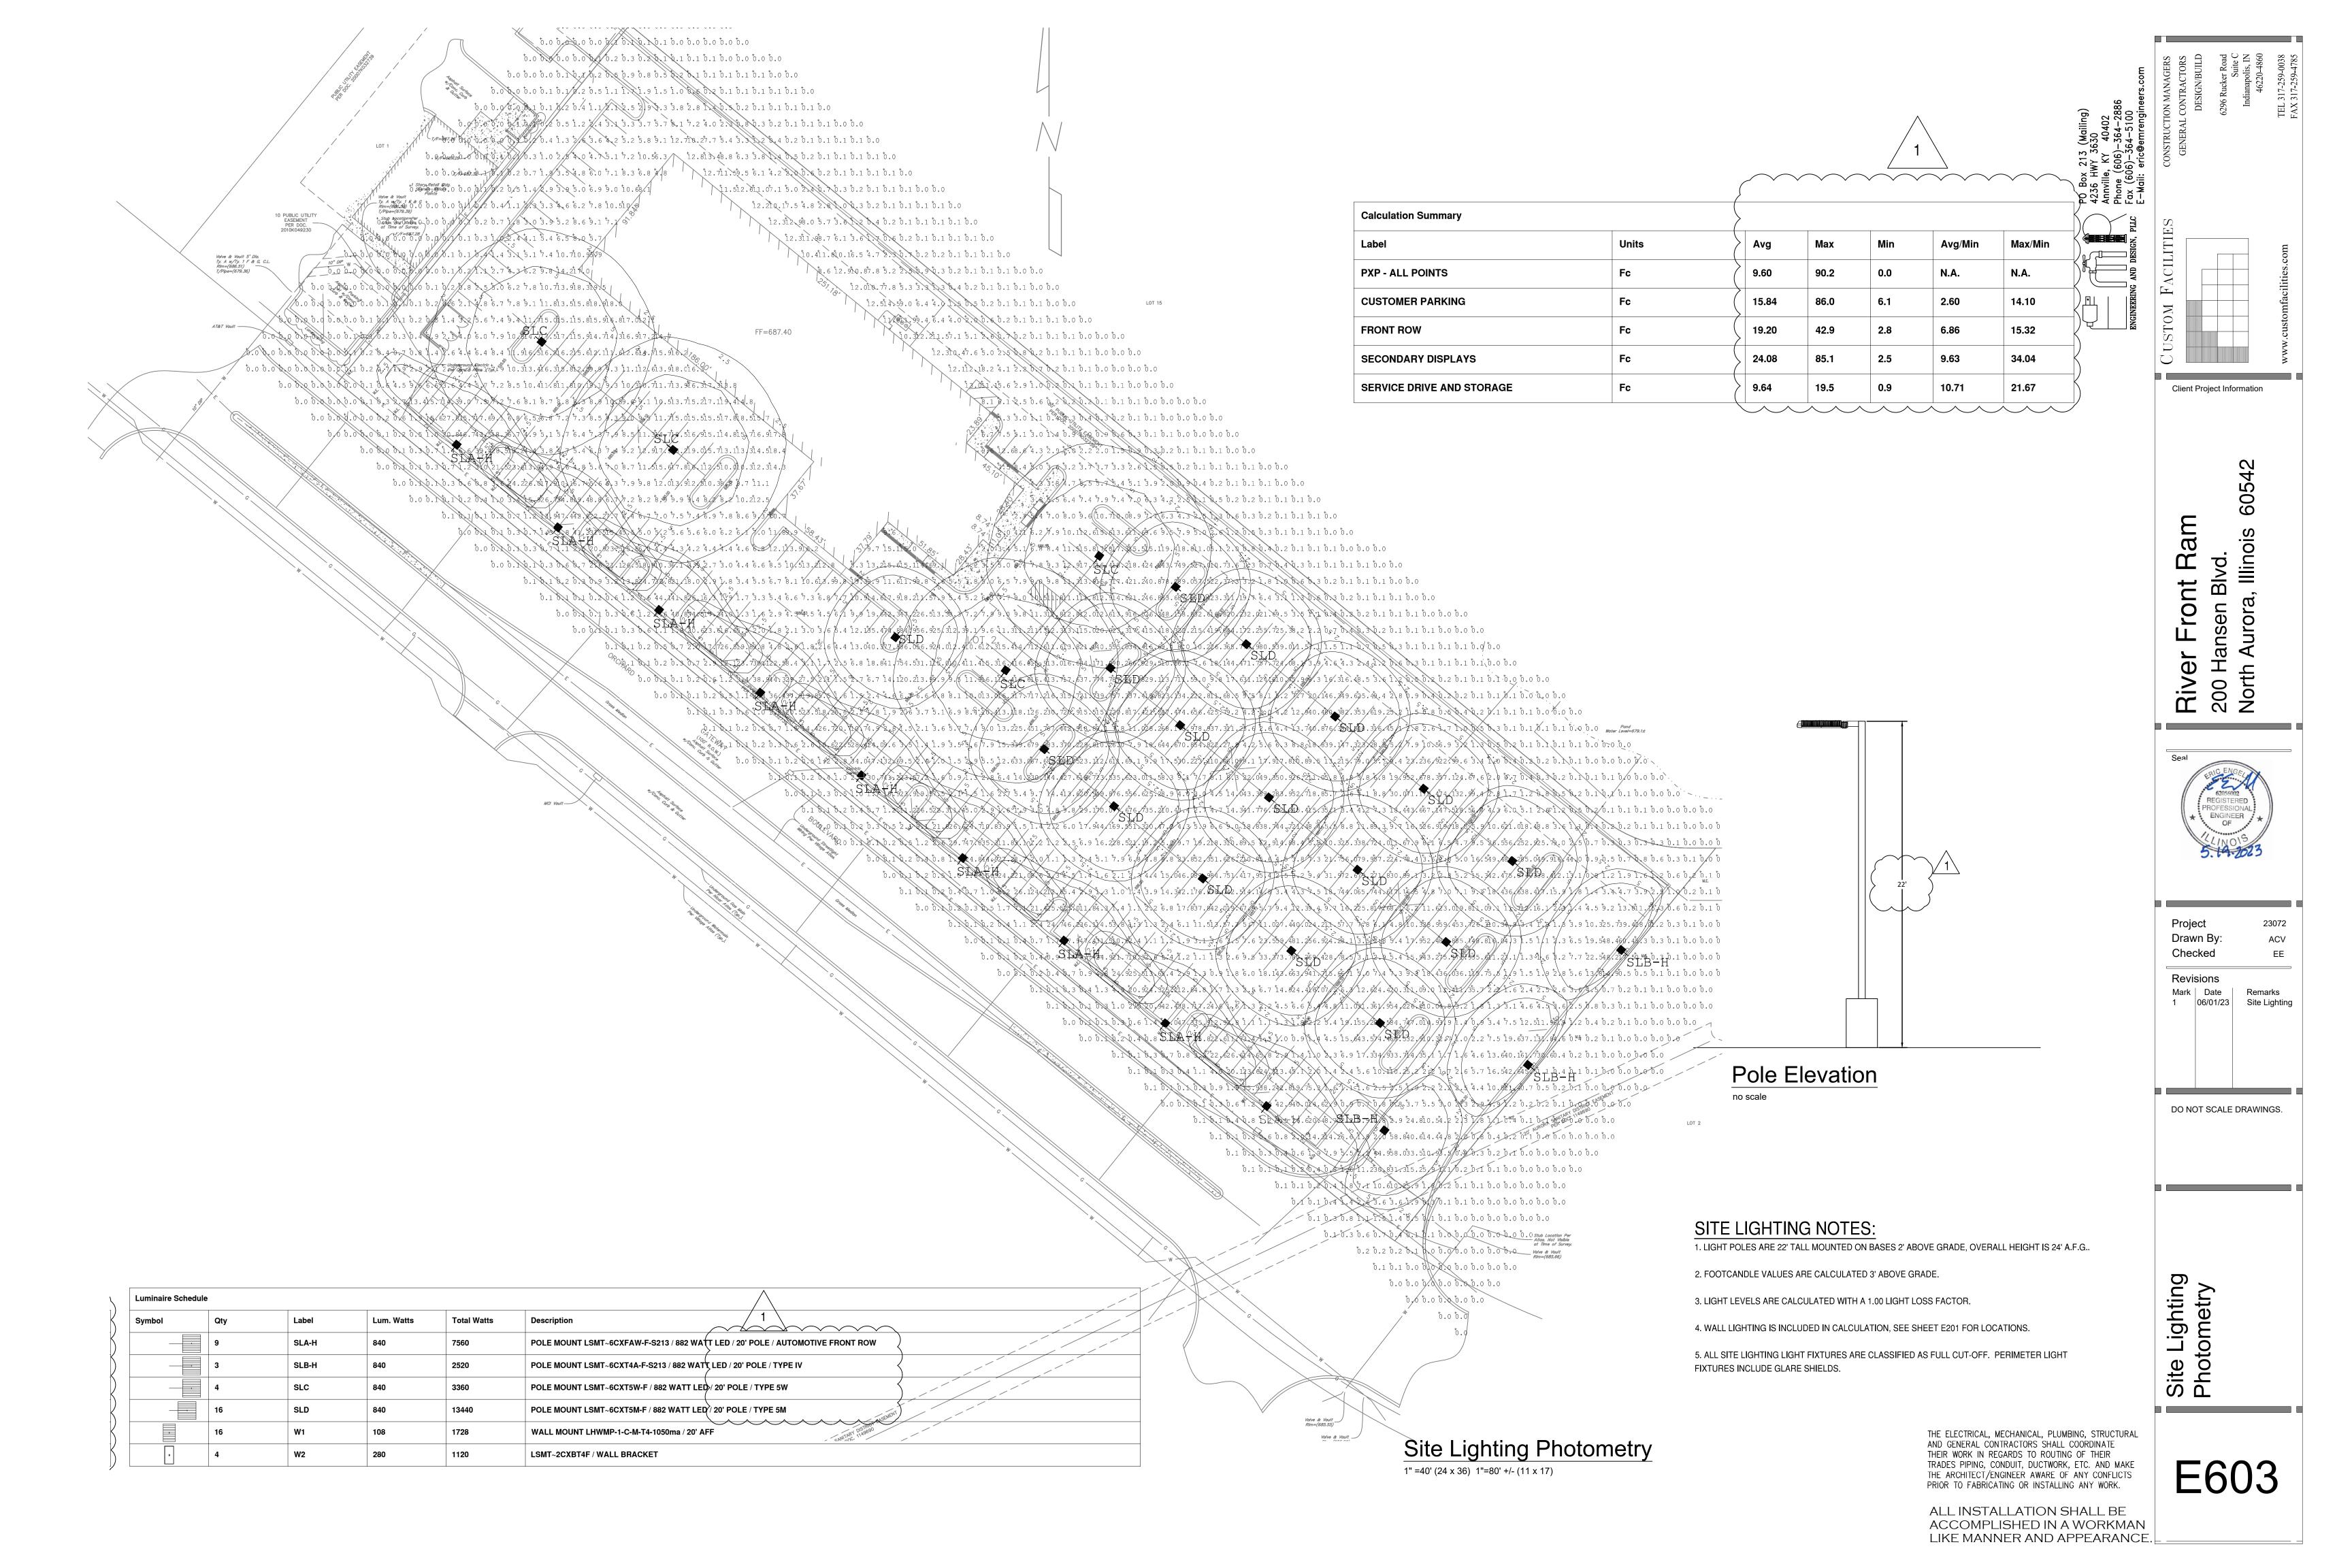

# 2. Site Plan Approval #23-02; Riverfront Ram Truck Dealership

Administrator Bosco stated that River Front was petitioning for site plan approval for a new Ram Truck dealership to be located on Orchard Gateway. He stated that the plan had gone before the Plan Commission with unanimous recommendation for approval.

Village Planner David Hansen added that the Plan Commission had one condition regarding signage to ensure that it would meet the Village Code. Hansen said that there were five additional conditions that will be reviewed during engineering review and building permit review should the project move forward.

Hansen stated that staff was seeking feedback from the Village Board regarding the request.

Riverfront Ram representative Corey Spooner stated that the proposed dealership would sit just east of the Sherwin-Williams on Orchard Gateway. Spooner spoke about the building's layout and elevation. He provided a layout of the dealership stating that it would span from the Sherwin-Williams property up to the Target entrance across the street. Spooner provided sales and service projections for the proposed dealership. He stated that the new building would help them increase sales and create 25 new jobs.

Trustee Lowery asked if they currently sold Ram Trucks, to which Spooner replied that they were. Spooner explained that the new building would help them with the ability to work on the vehicles that they sell. The current building was not equipped to service some of the larger trucks the dealership sells, the new building would have that equipment as well as larger bay doors to accommodate larger vehicles.

There was discussion regarding the amount of inventory they would be able to have with the expansion of space.

The Board was in unanimous approval of the Site Plan.