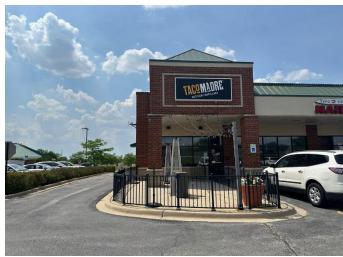

#### 1. Taco Madre Liquor License

Administrator Bosco stated that Taco Madre was seeking a Class B Liquor License. Bosco added that Taco Madre had an existing license a few years ago that they chose not to renew at the time. Bosco reminded that Board that all new liquor license requests are brought before the Committee of the Whole and then to the Village Board for approval. Businesses requesting liquor licenses are required to indicate whether or not they will be seeking video gaming as part of their license, Taco Madre was not. They were, however, seeking an outdoor supplemental liquor license.