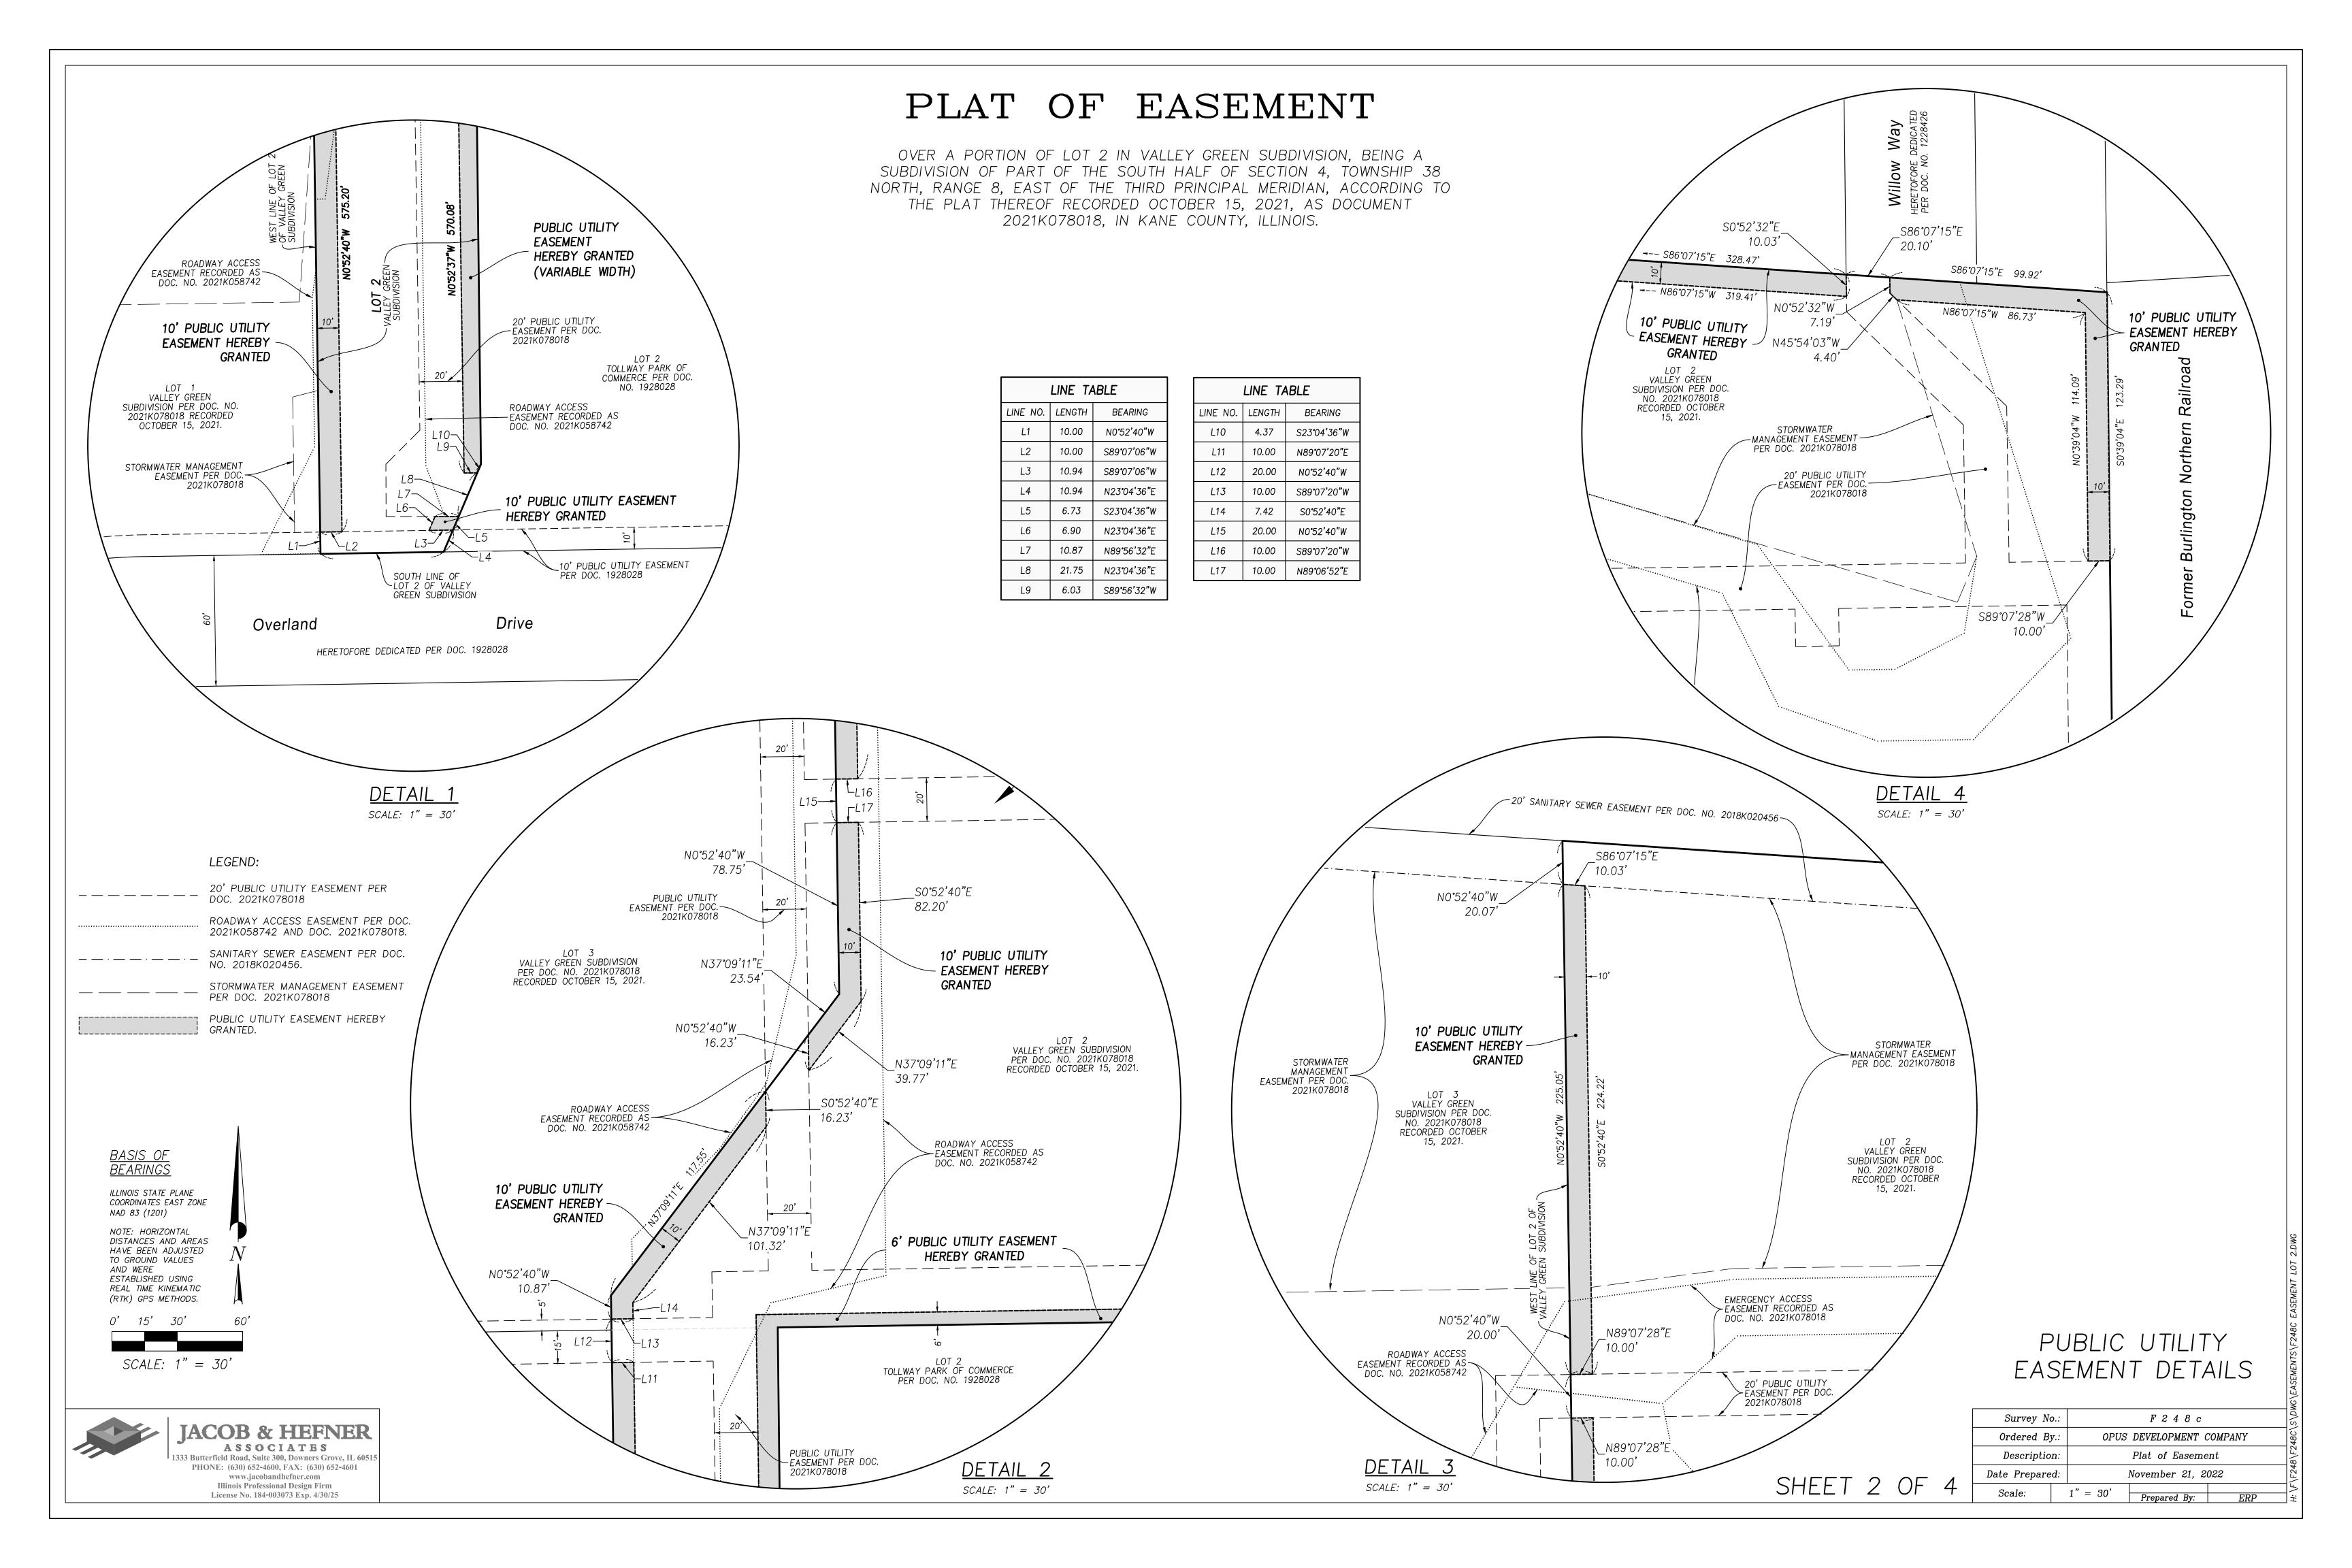

#### **CONSENT AGENDA**

- 1. Village Board Minutes dated 06/19/2023; Committee of the Whole Minutes dated 06/19/2023
- Interim Bills List Dated 06/22/2023 FY24 in the Amount of \$110,820.52
- Interim Bills List Dated 06/26/2023 FY24 in the Amount of \$4.927.37
- 4. Interim Bills List Dated 07/06/2023 FY23 in the Amount of \$774.888.48
- Interim Bills List Dated 07/06/2023 FY24 in the Amount of \$792,857.81
- 6. Bills List Dated 07/17/2023 FY23 in the Amount of \$3.636.95
- 7. Bills List Dated 07/17/2023 FY24 in the Amount of \$68,085.99
- 8. Travel and Business Expenses in the Amount of \$300.00
- Approval of Resolution Accepting grant and Vacation Easement for Valley Green Subdivision
- 10. Approval of Resolution Approving the Revised North Aurora Tax Increment Financing Grant Program Guidelines