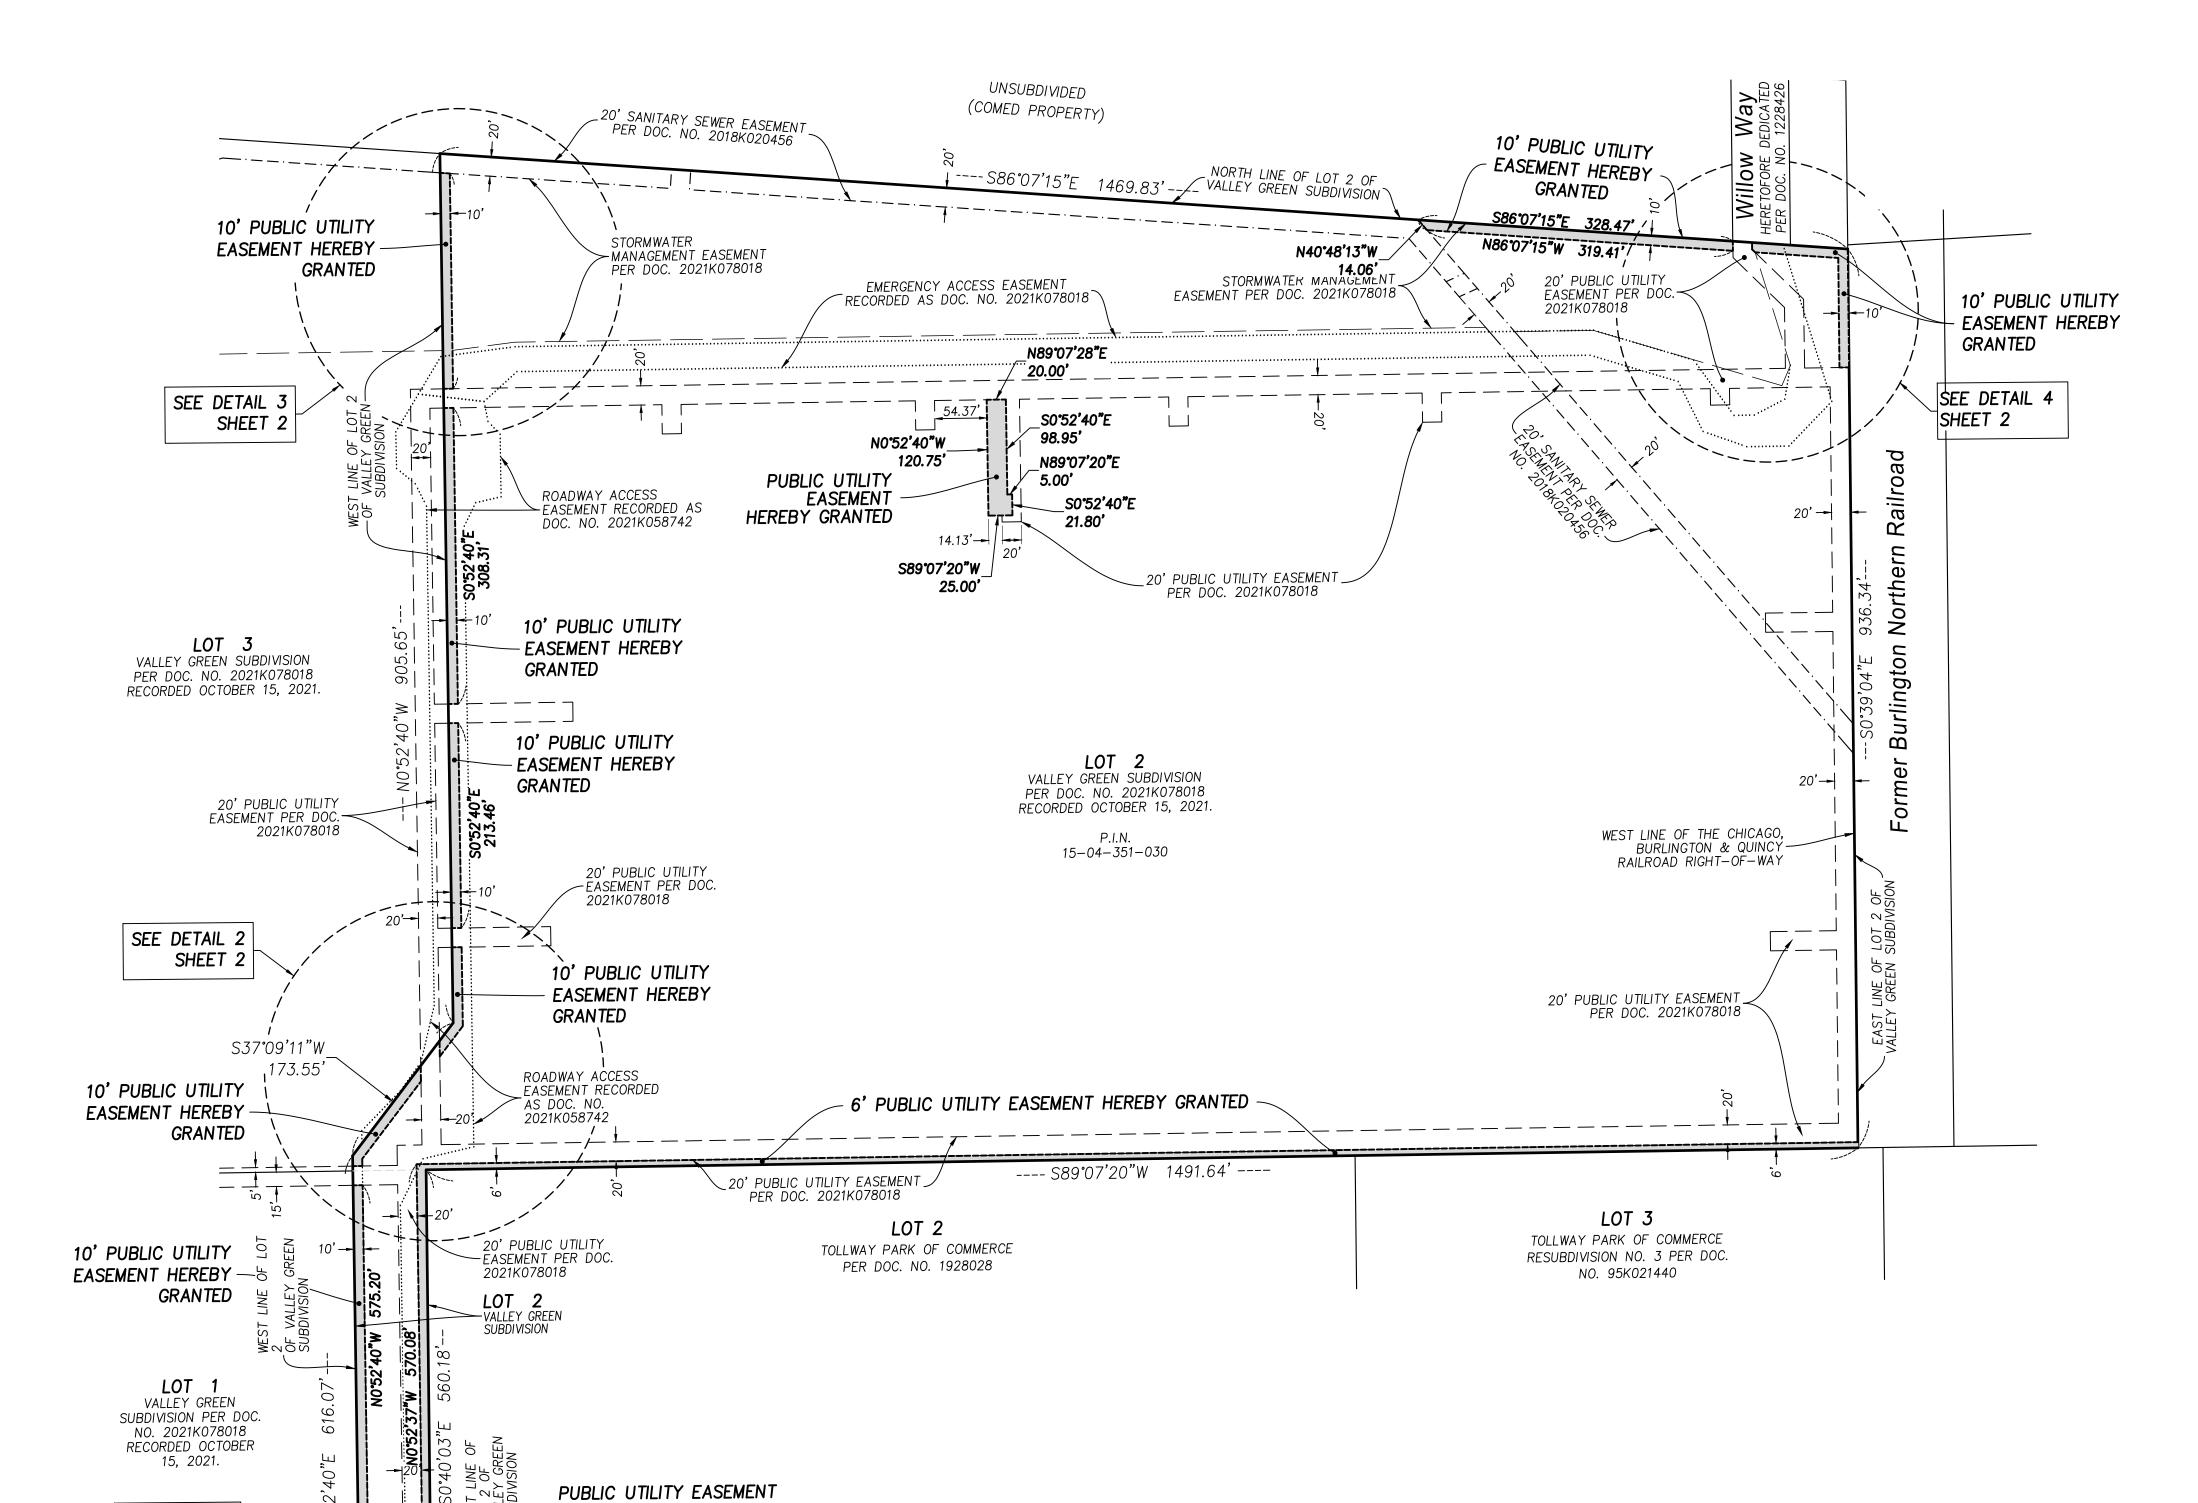

#### **CONSENT AGENDA**

- 1. Village Board Minutes dated 06/19/2023; Committee of the Whole Minutes dated 06/19/2023
- Interim Bills List Dated 06/22/2023 FY24 in the Amount of \$110,820.52
- Interim Bills List Dated 06/26/2023 FY24 in the Amount of \$4.927.37
- 4. Interim Bills List Dated 07/06/2023 FY23 in the Amount of \$774.888.48
- Interim Bills List Dated 07/06/2023 FY24 in the Amount of \$792,857.81
- 6. Bills List Dated 07/17/2023 FY23 in the Amount of \$3.636.95
- 7. Bills List Dated 07/17/2023 FY24 in the Amount of \$68,085.99
- 8. Travel and Business Expenses in the Amount of \$300.00
- Approval of Resolution Accepting grant and Vacation Easement for Valley Green Subdivision
- 10. Approval of Resolution Approving the Revised North Aurora Tax Increment Financing Grant Program Guidelines