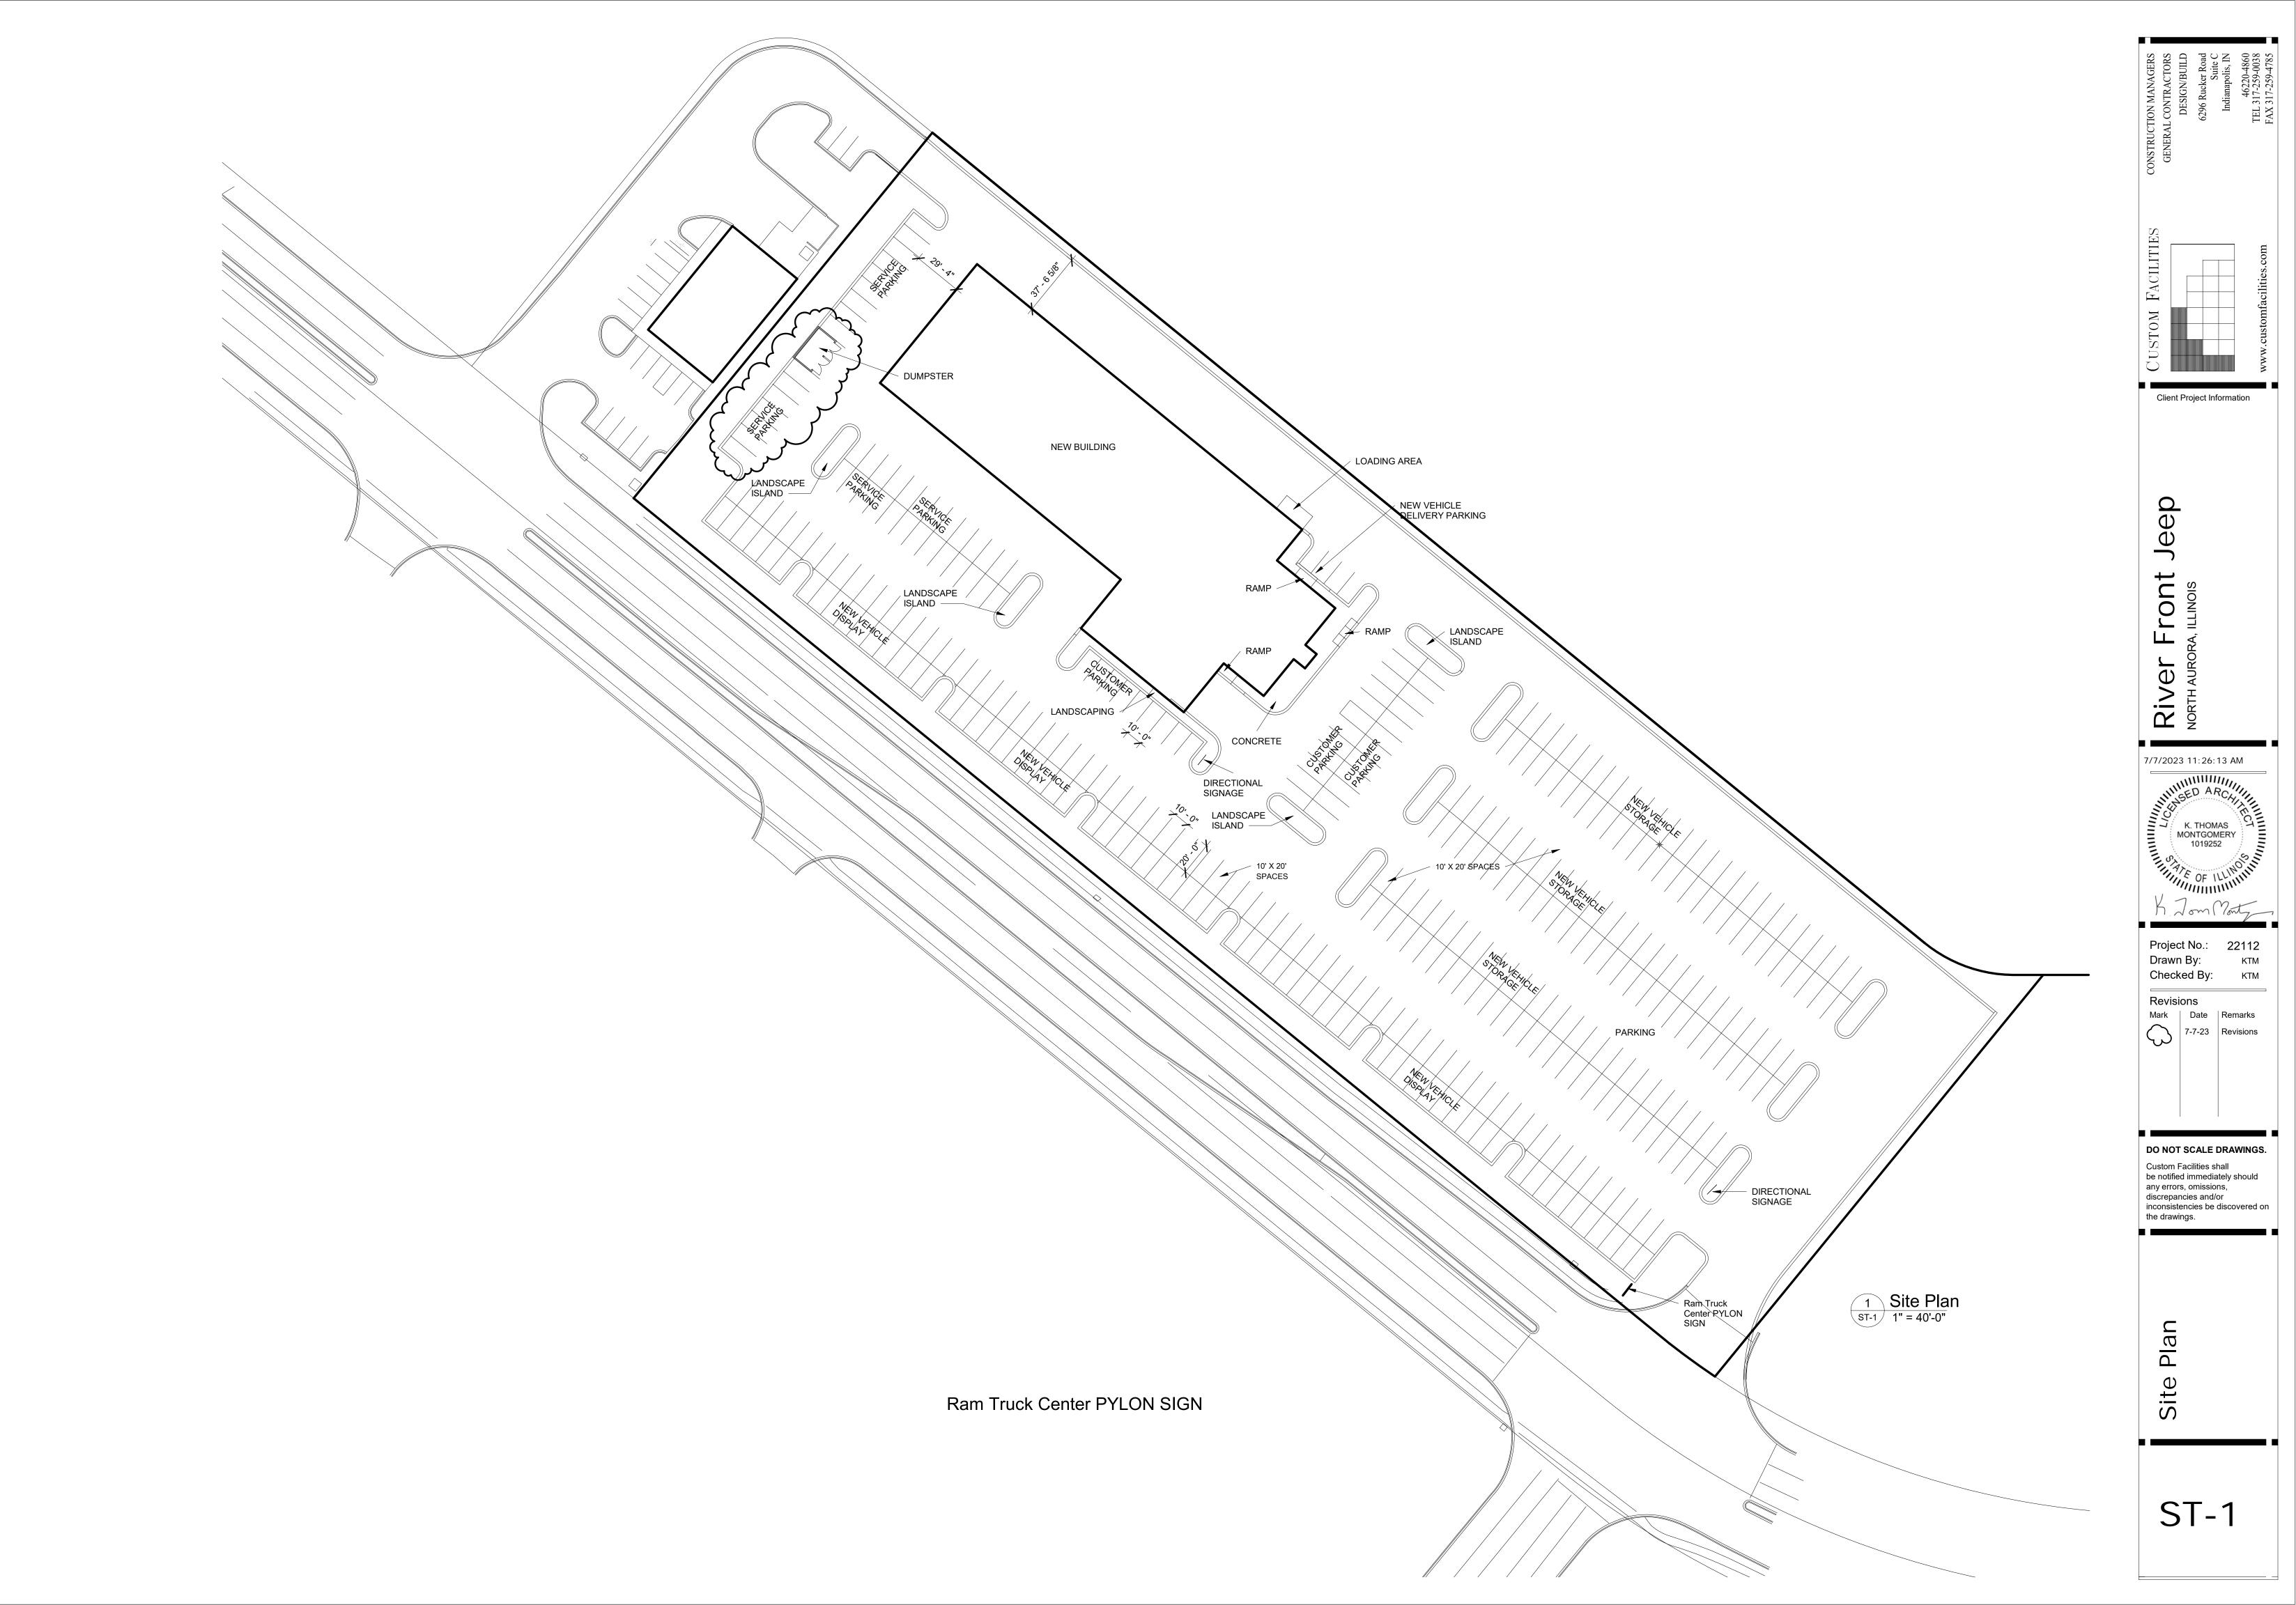

# 2. Site Plan Approval #23-02; Riverfront Ram Truck Dealership

Administrator Bosco stated that River Front was petitioning for site plan approval for a new Ram Truck dealership to be located on Orchard Gateway. He stated that the plan had gone before the Plan Commission with unanimous recommendation for approval.

Village Planner David Hansen added that the Plan Commission had one condition regarding signage to ensure that it would meet the Village Code. Hansen said that there were five additional conditions that will be reviewed during engineering review and building permit review should the project move forward.

Hansen stated that staff was seeking feedback from the Village Board regarding the request.

Riverfront Ram representative Corey Spooner stated that the proposed dealership would sit just east of the Sherwin-Williams on Orchard Gateway. Spooner spoke about the building's layout and elevation. He provided a layout of the dealership stating that it would span from the Sherwin-Williams property up to the Target entrance across the street. Spooner provided sales and service projections for the proposed dealership. He stated that the new building would help them increase sales and create 25 new jobs.

Trustee Lowery asked if they currently sold Ram Trucks, to which Spooner replied that they were. Spooner explained that the new building would help them with the ability to work on the vehicles that they sell. The current building was not equipped to service some of the larger trucks the dealership sells, the new building would have that equipment as well as larger bay doors to accommodate larger vehicles.

There was discussion regarding the amount of inventory they would be able to have with the expansion of space.

The Board was in unanimous approval of the Site Plan.