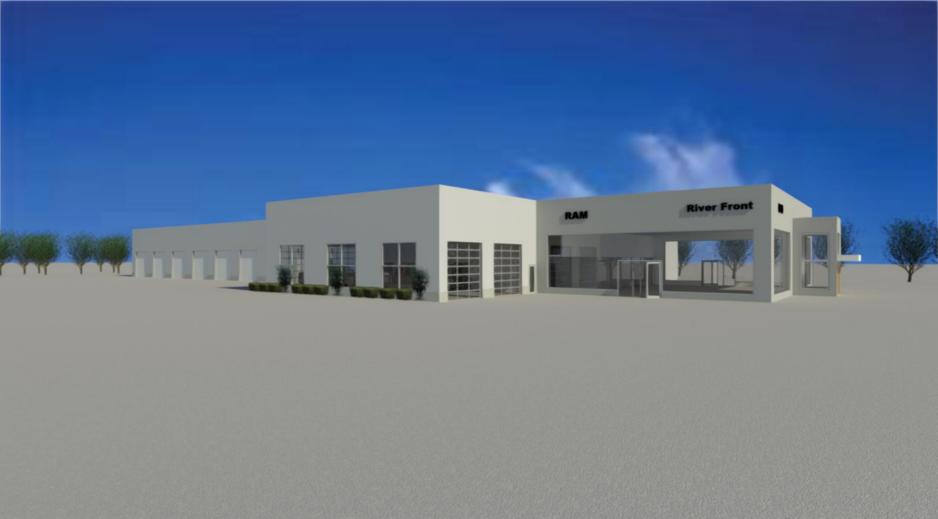

# 2. Site Plan Approval #23-02; Riverfront Ram Truck Dealership

Administrator Bosco stated that River Front was petitioning for site plan approval for a new Ram Truck dealership to be located on Orchard Gateway. He stated that the plan had gone before the Plan Commission with unanimous recommendation for approval.

Village Planner David Hansen added that the Plan Commission had one condition regarding signage to ensure that it would meet the Village Code. Hansen said that there were five additional conditions that will be reviewed during engineering review and building permit review should the project move forward.

Hansen stated that staff was seeking feedback from the Village Board regarding the request.

Riverfront Ram representative Corey Spooner stated that the proposed dealership would sit just east of the Sherwin-Williams on Orchard Gateway. Spooner spoke about the building's layout and elevation. He provided a layout of the dealership stating that it would span from the Sherwin-Williams property up to the Target entrance across the street. Spooner provided sales and service projections for the proposed dealership. He stated that the new building would help them increase sales and create 25 new jobs.

Trustee Lowery asked if they currently sold Ram Trucks, to which Spooner replied that they were. Spooner explained that the new building would help them with the ability to work on the vehicles that they sell. The current building was not equipped to service some of the larger trucks the dealership sells, the new building would have that equipment as well as larger bay doors to accommodate larger vehicles.

There was discussion regarding the amount of inventory they would be able to have with the expansion of space.

The Board was in unanimous approval of the Site Plan.