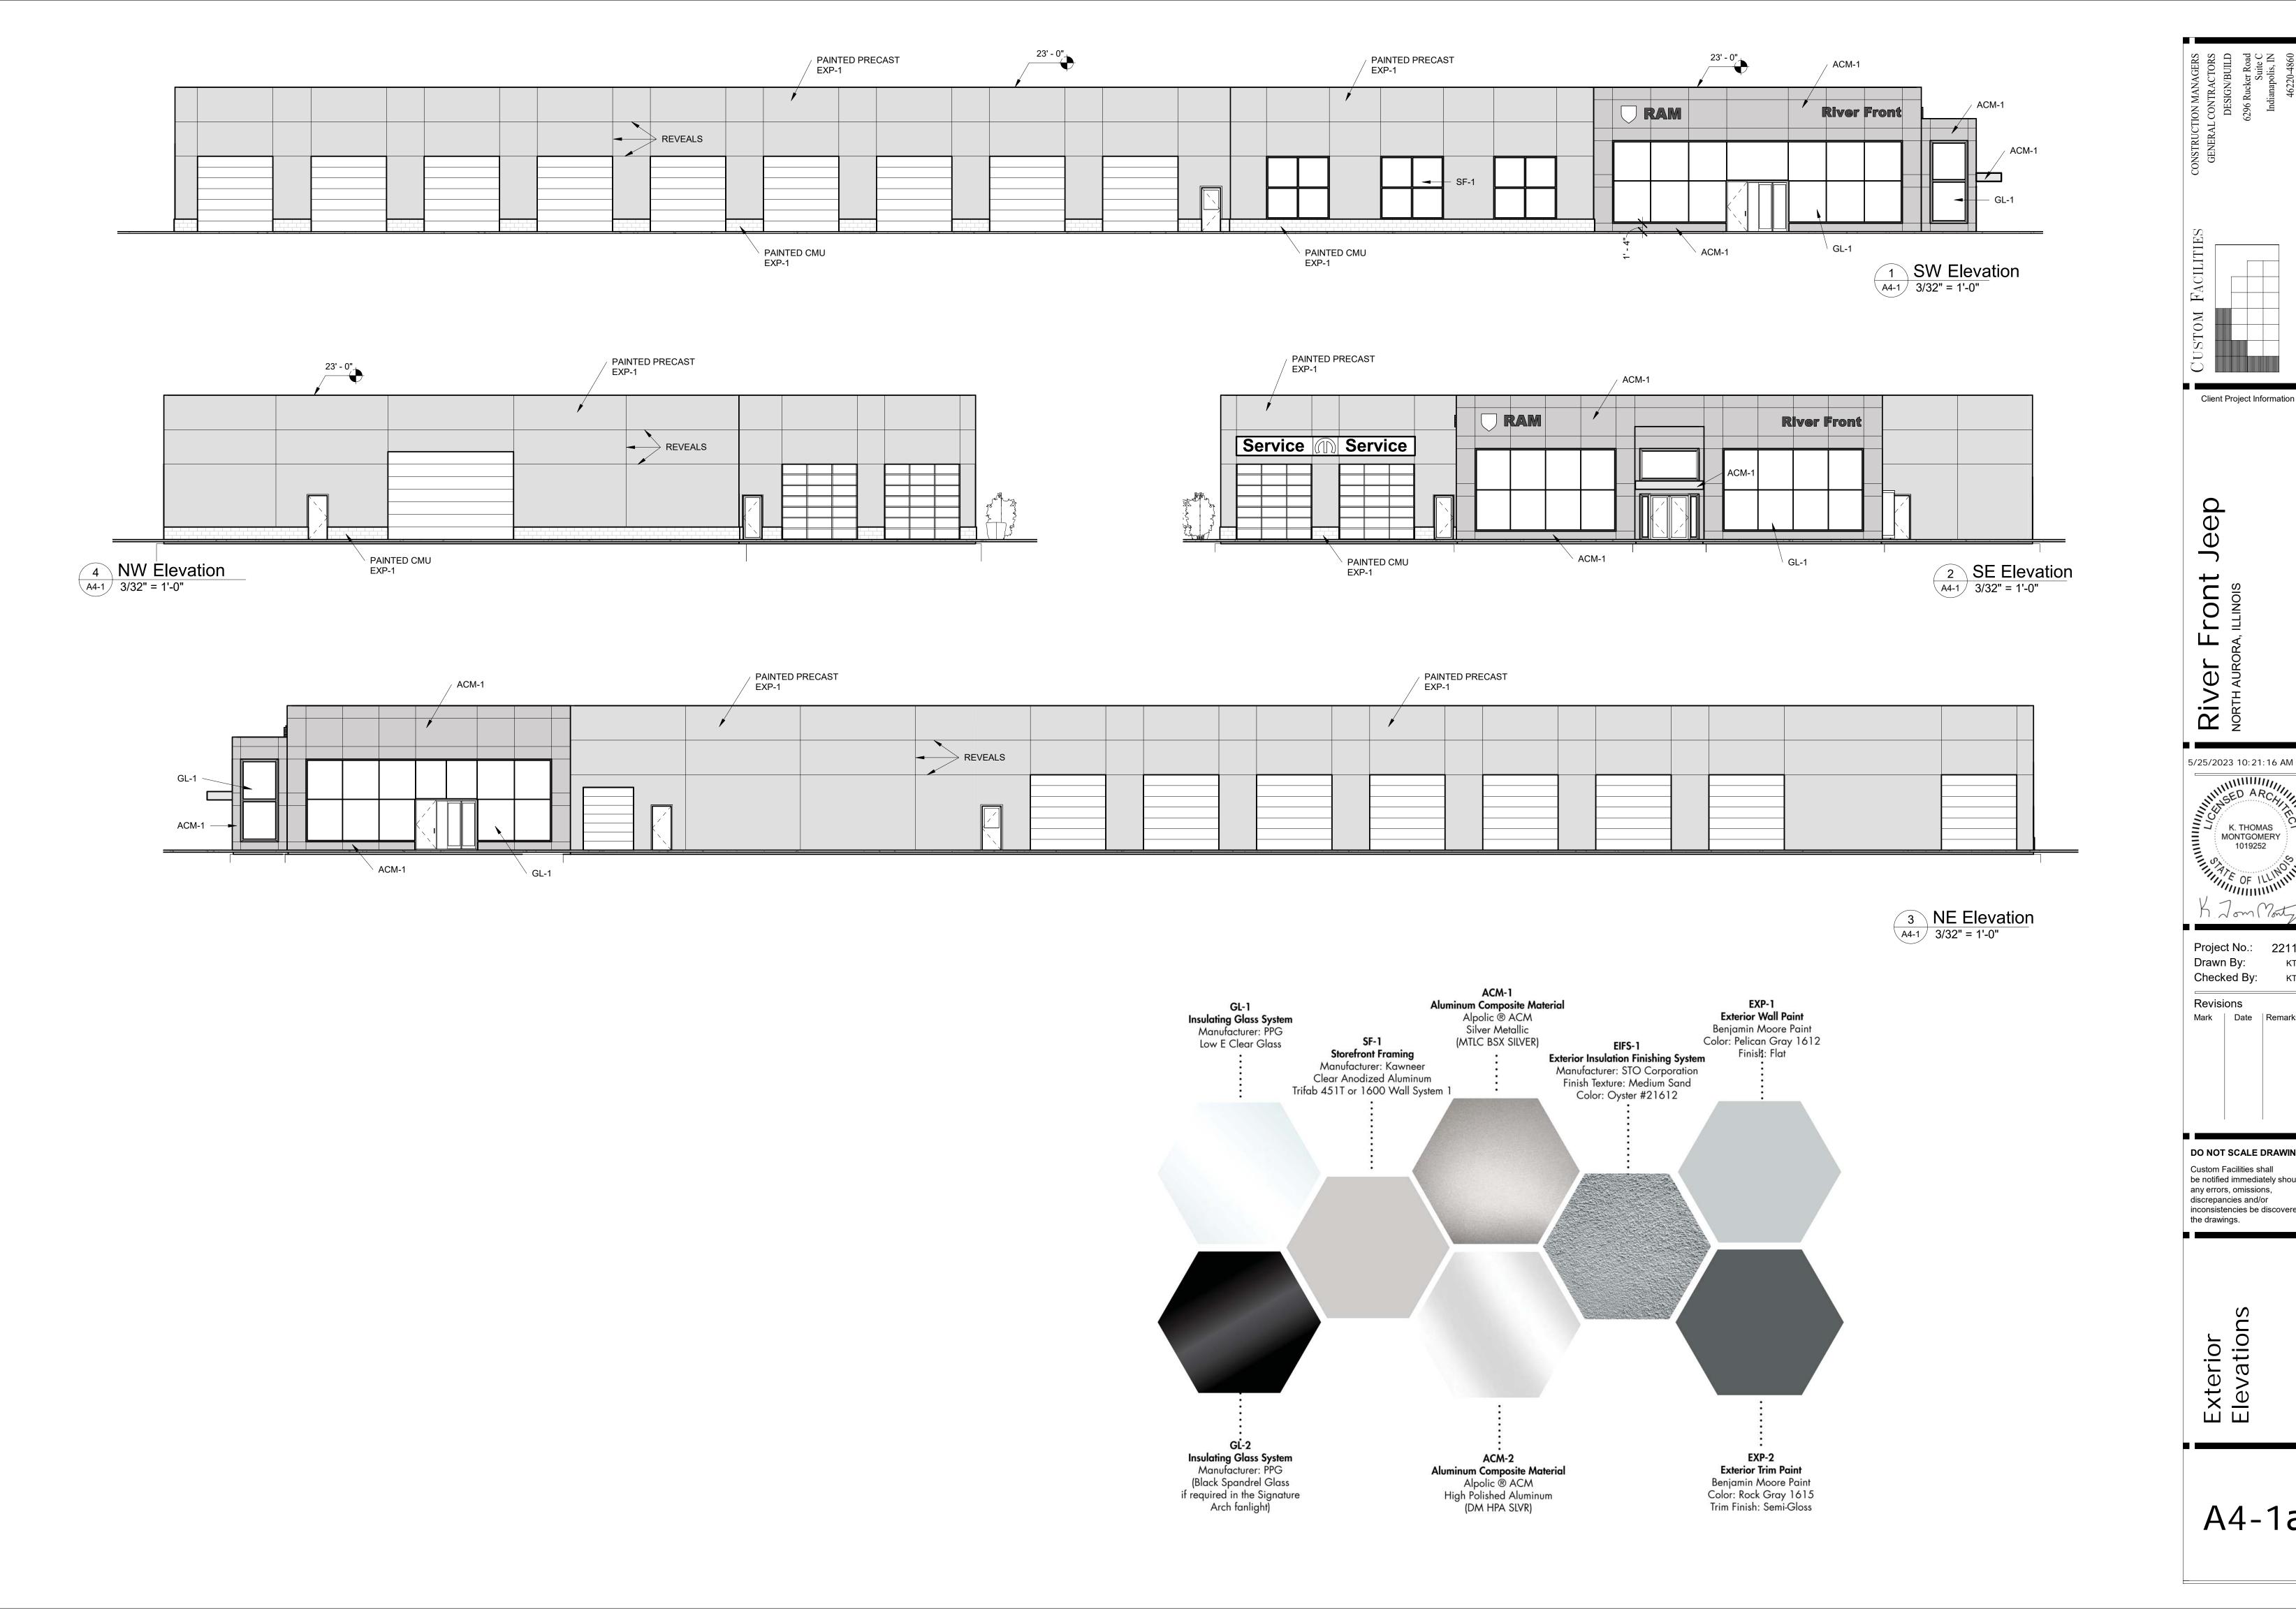

# 2. Site Plan Approval #23-02; Riverfront Ram Truck Dealership

Administrator Bosco stated that River Front was petitioning for site plan approval for a new Ram Truck dealership to be located on Orchard Gateway. He stated that the plan had gone before the Plan Commission with unanimous recommendation for approval.

Village Planner David Hansen added that the Plan Commission had one condition regarding signage to ensure that it would meet the Village Code. Hansen said that there were five additional conditions that will be reviewed during engineering review and building permit review should the project move forward.

Hansen stated that staff was seeking feedback from the Village Board regarding the request.

Riverfront Ram representative Corey Spooner stated that the proposed dealership would sit just east of the Sherwin-Williams on Orchard Gateway. Spooner spoke about the building's layout and elevation. He provided a layout of the dealership stating that it would span from the Sherwin-Williams property up to the Target entrance across the street. Spooner provided sales and service projections for the proposed dealership. He stated that the new building would help them increase sales and create 25 new jobs.

Trustee Lowery asked if they currently sold Ram Trucks, to which Spooner replied that they were. Spooner explained that the new building would help them with the ability to work on the vehicles that they sell. The current building was not equipped to service some of the larger trucks the dealership sells, the new building would have that equipment as well as larger bay doors to accommodate larger vehicles.

There was discussion regarding the amount of inventory they would be able to have with the expansion of space.

The Board was in unanimous approval of the Site Plan.