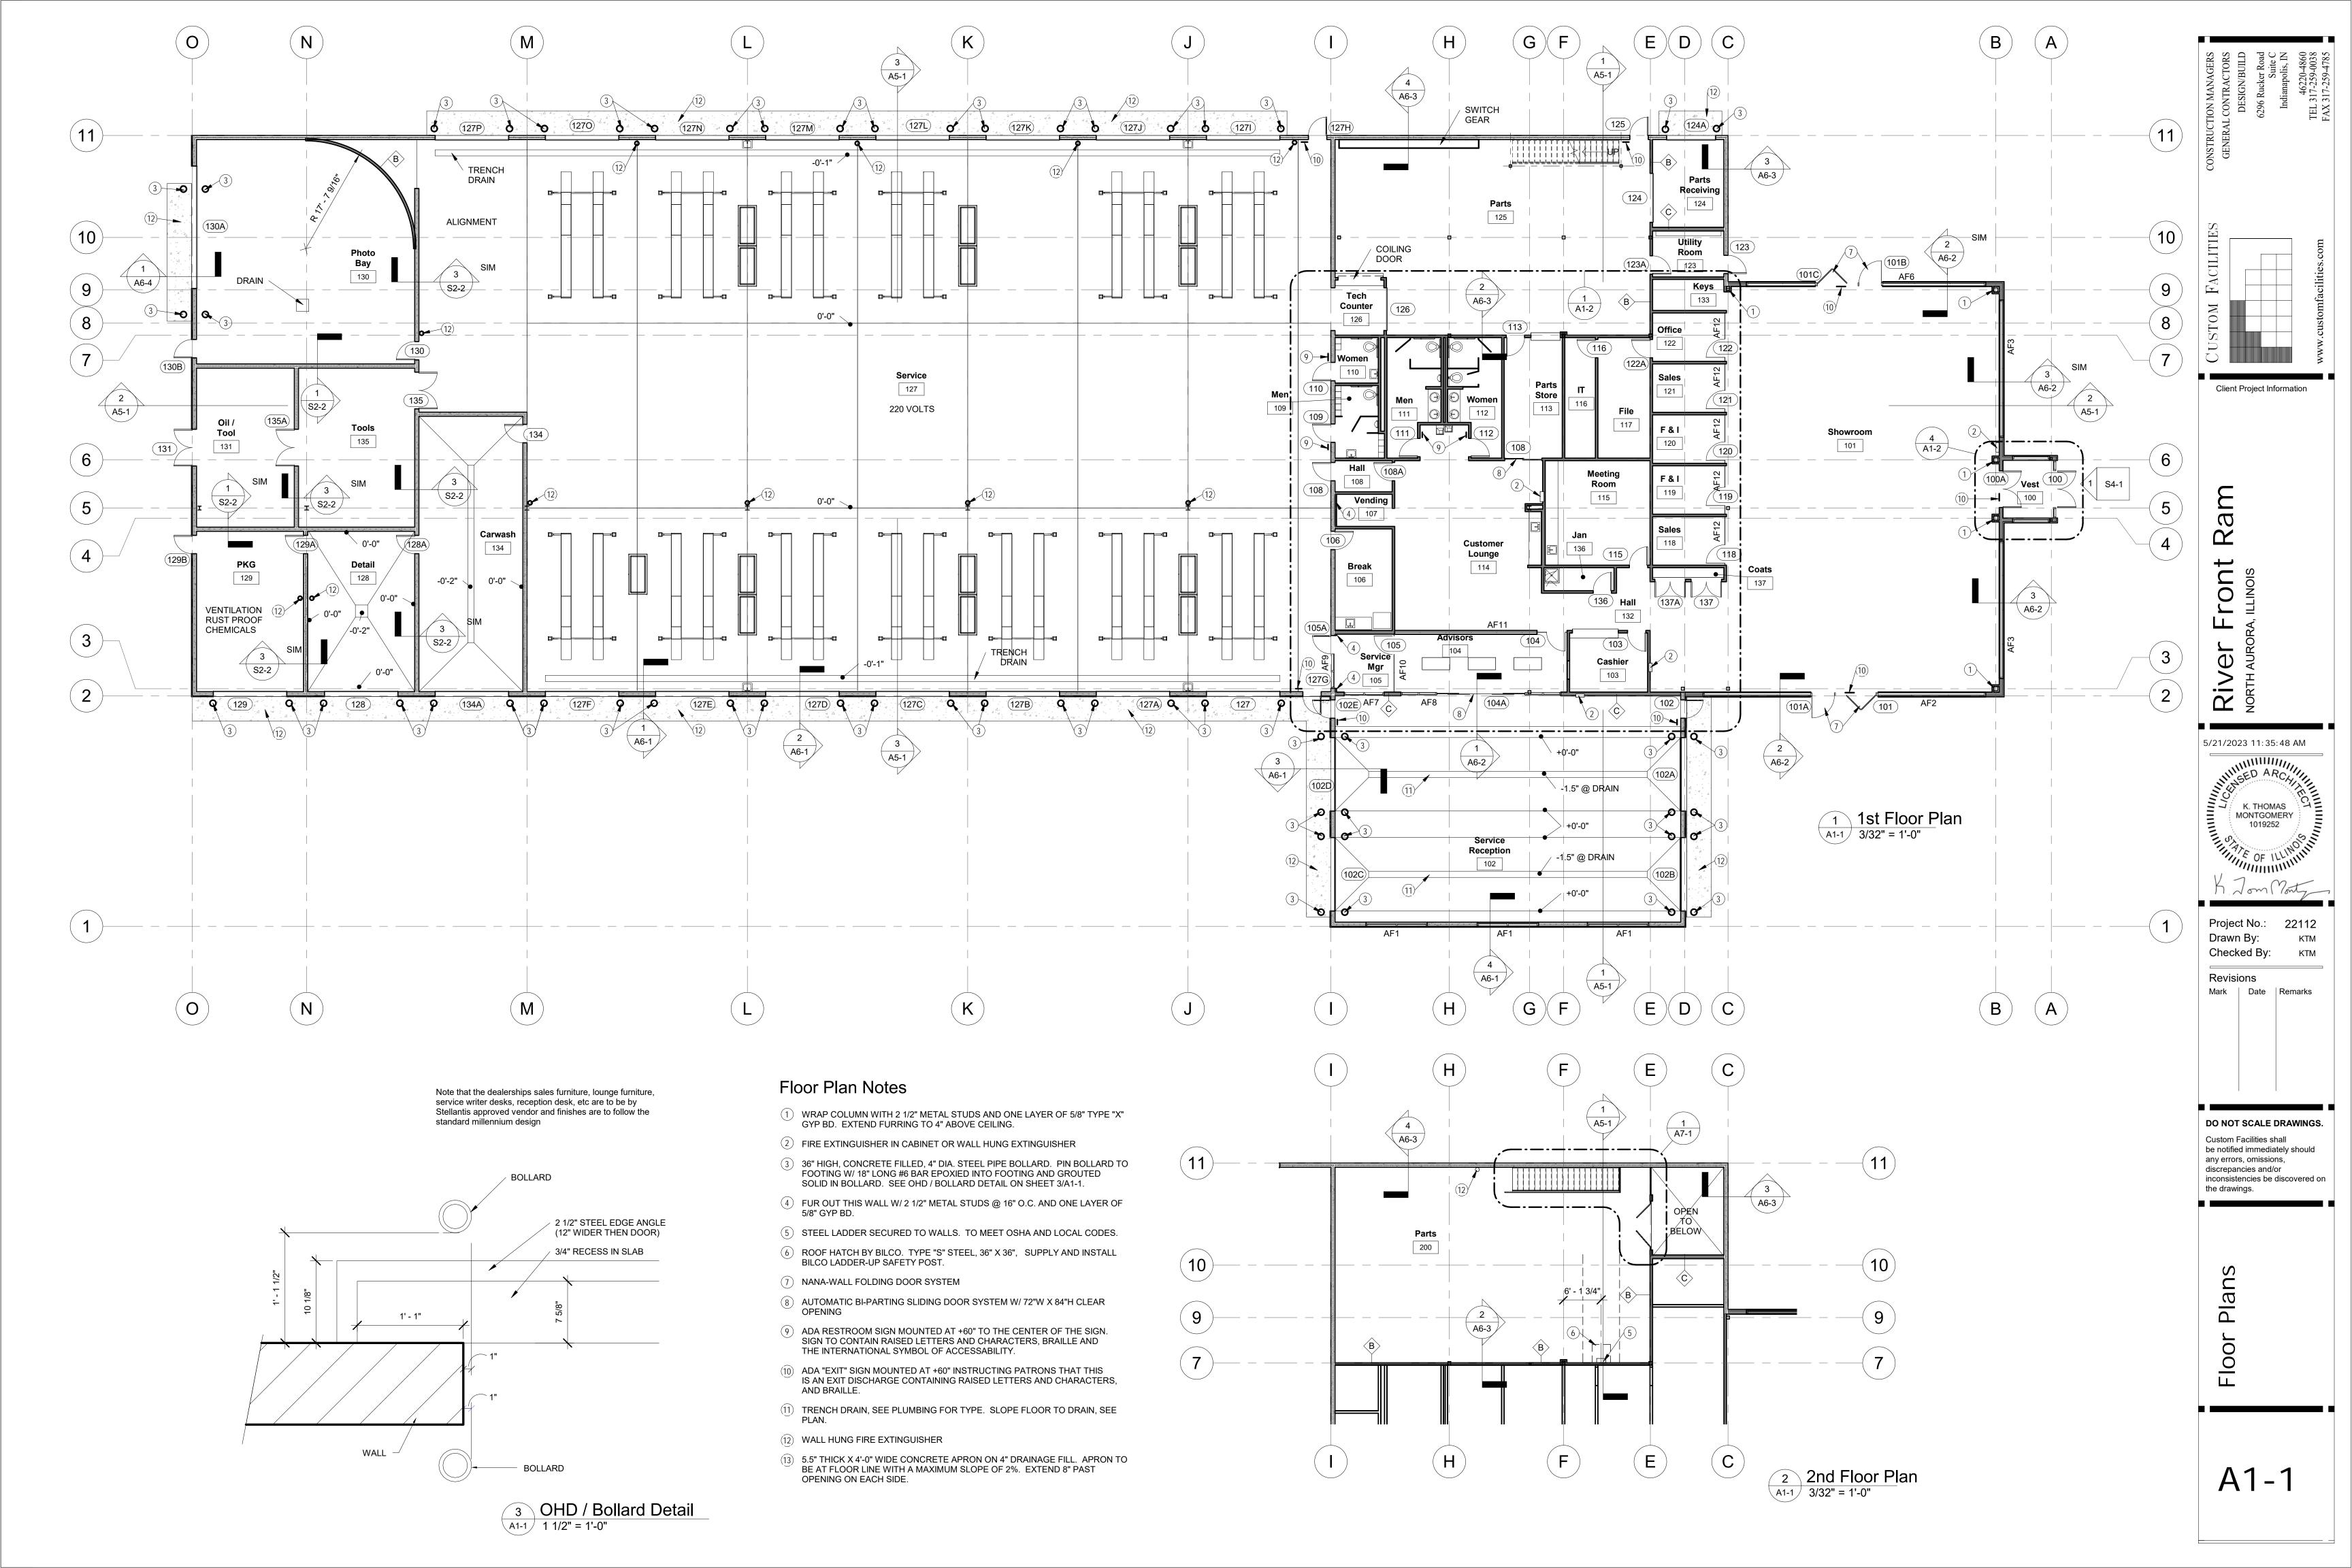

# 2. Site Plan Approval #23-02; Riverfront Ram Truck Dealership

Administrator Bosco stated that River Front was petitioning for site plan approval for a new Ram Truck dealership to be located on Orchard Gateway. He stated that the plan had gone before the Plan Commission with unanimous recommendation for approval.

Village Planner David Hansen added that the Plan Commission had one condition regarding signage to ensure that it would meet the Village Code. Hansen said that there were five additional conditions that will be reviewed during engineering review and building permit review should the project move forward.

Hansen stated that staff was seeking feedback from the Village Board regarding the request.

Riverfront Ram representative Corey Spooner stated that the proposed dealership would sit just east of the Sherwin-Williams on Orchard Gateway. Spooner spoke about the building's layout and elevation. He provided a layout of the dealership stating that it would span from the Sherwin-Williams property up to the Target entrance across the street. Spooner provided sales and service projections for the proposed dealership. He stated that the new building would help them increase sales and create 25 new jobs.

Trustee Lowery asked if they currently sold Ram Trucks, to which Spooner replied that they were. Spooner explained that the new building would help them with the ability to work on the vehicles that they sell. The current building was not equipped to service some of the larger trucks the dealership sells, the new building would have that equipment as well as larger bay doors to accommodate larger vehicles.

There was discussion regarding the amount of inventory they would be able to have with the expansion of space.

The Board was in unanimous approval of the Site Plan.