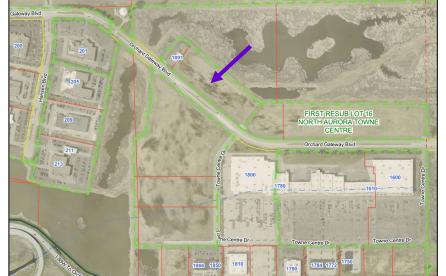

# 2. Site Plan Approval #23-02; Riverfront Ram Truck Dealership

Administrator Bosco stated that River Front was petitioning for site plan approval for a new Ram Truck dealership to be located on Orchard Gateway. He stated that the plan had gone before the Plan Commission with unanimous recommendation for approval.

Village Planner David Hansen added that the Plan Commission had one condition regarding signage to ensure that it would meet the Village Code. Hansen said that there were five additional conditions that will be reviewed during engineering review and building permit review should the project move forward.

Hansen stated that staff was seeking feedback from the Village Board regarding the request.

Riverfront Ram representative Corey Spooner stated that the proposed dealership would sit just east of the Sherwin-Williams on Orchard Gateway. Spooner spoke about the building's layout and elevation. He provided a layout of the dealership stating that it would span from the Sherwin-Williams property up to the Target entrance across the street. Spooner provided sales and service projections for the proposed dealership. He stated that the new building would help them increase sales and create 25 new jobs.