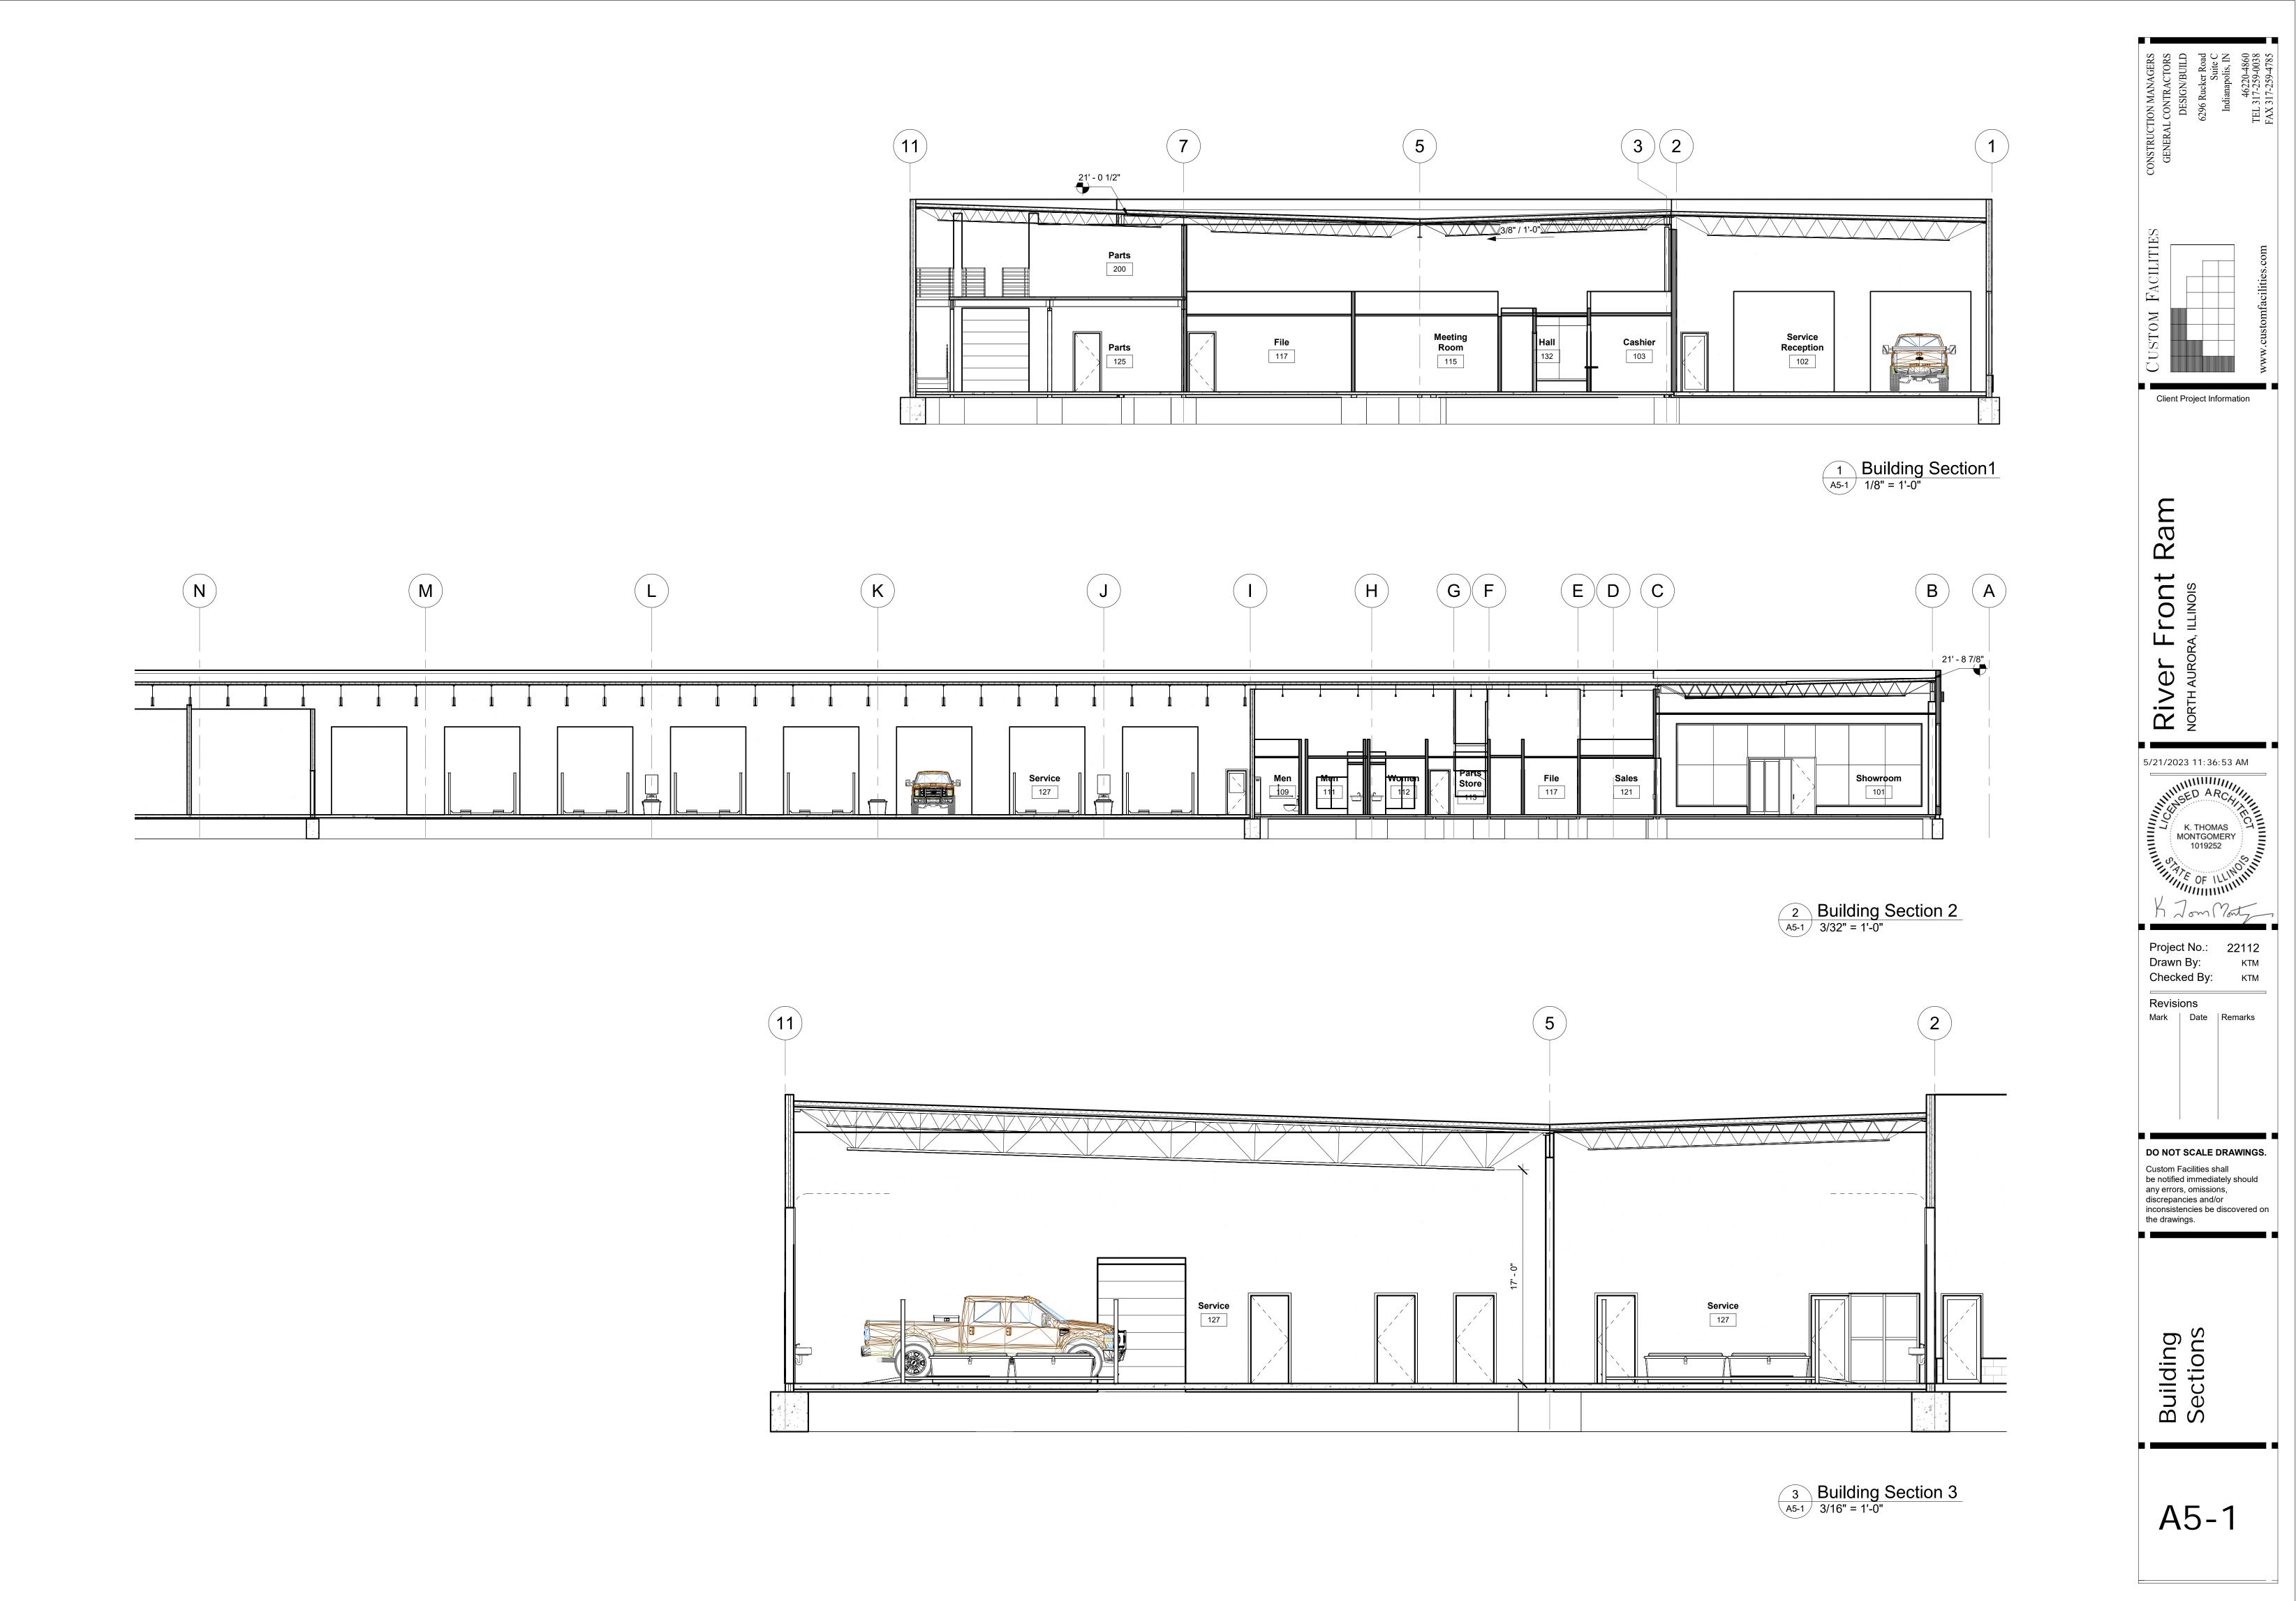

# 2. Site Plan Approval #23-02; Riverfront Ram Truck Dealership

Administrator Bosco stated that River Front was petitioning for site plan approval for a new Ram Truck dealership to be located on Orchard Gateway. He stated that the plan had gone before the Plan Commission with unanimous recommendation for approval.

Village Planner David Hansen added that the Plan Commission had one condition regarding signage to ensure that it would meet the Village Code. Hansen said that there were five additional conditions that will be reviewed during engineering review and building permit review should the project move forward.

Hansen stated that staff was seeking feedback from the Village Board regarding the request.

Riverfront Ram representative Corey Spooner stated that the proposed dealership would sit just east of the Sherwin-Williams on Orchard Gateway. Spooner spoke about the building's layout and elevation. He provided a layout of the dealership stating that it would span from the Sherwin-Williams property up to the Target entrance across the street. Spooner provided sales and service projections for the proposed dealership. He stated that the new building would help them increase sales and create 25 new jobs.

Trustee Lowery asked if they currently sold Ram Trucks, to which Spooner replied that they were. Spooner explained that the new building would help them with the ability to work on the vehicles that they sell. The current building was not equipped to service some of the larger trucks the dealership sells, the new building would have that equipment as well as larger bay doors to accommodate larger vehicles.

There was discussion regarding the amount of inventory they would be able to have with the expansion of space.

The Board was in unanimous approval of the Site Plan.