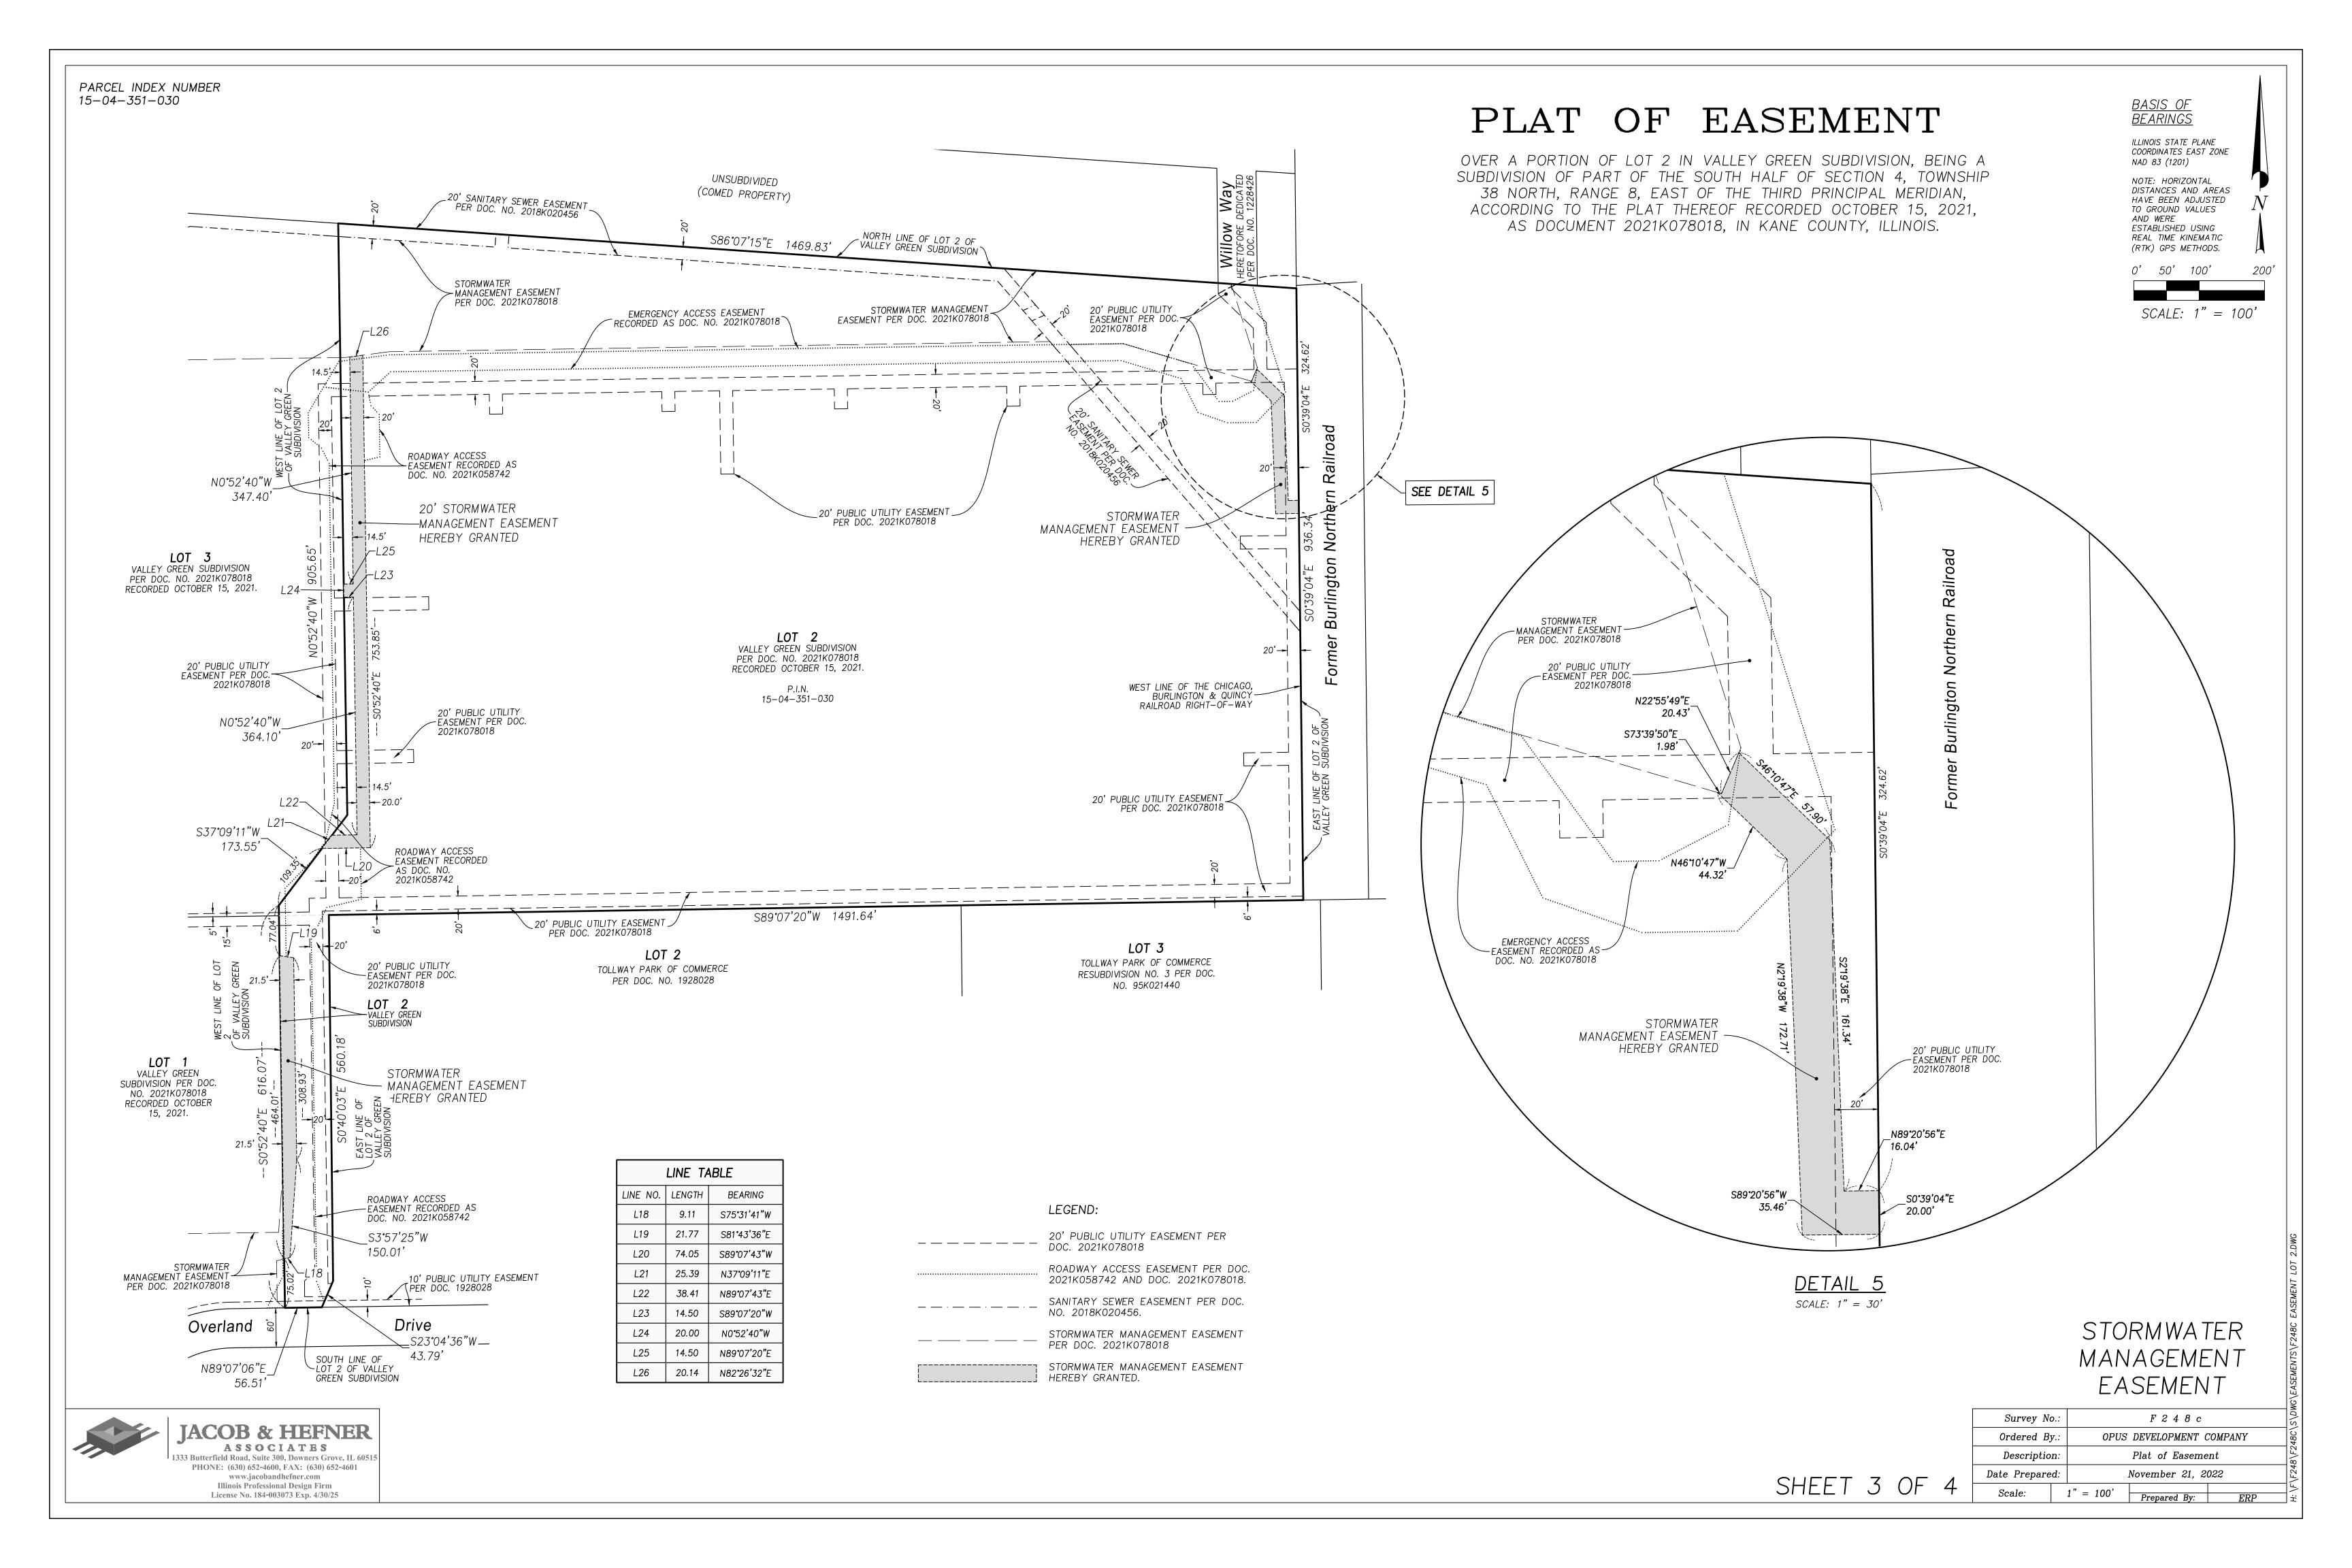

#### **CONSENT AGENDA**

- 1. Village Board Minutes dated 06/19/2023; Committee of the Whole Minutes dated 06/19/2023
- Interim Bills List Dated 06/22/2023 FY24 in the Amount of \$110,820.52
- Interim Bills List Dated 06/26/2023 FY24 in the Amount of \$4.927.37
- 4. Interim Bills List Dated 07/06/2023 FY23 in the Amount of \$774.888.48
- Interim Bills List Dated 07/06/2023 FY24 in the Amount of \$792,857.81
- 6. Bills List Dated 07/17/2023 FY23 in the Amount of \$3.636.95
- 7. Bills List Dated 07/17/2023 FY24 in the Amount of \$68,085.99
- 8. Travel and Business Expenses in the Amount of \$300.00
- Approval of Resolution Accepting grant and Vacation Easement for Valley Green Subdivision
- 10. Approval of Resolution Approving the Revised North Aurora Tax Increment Financing Grant Program Guidelines