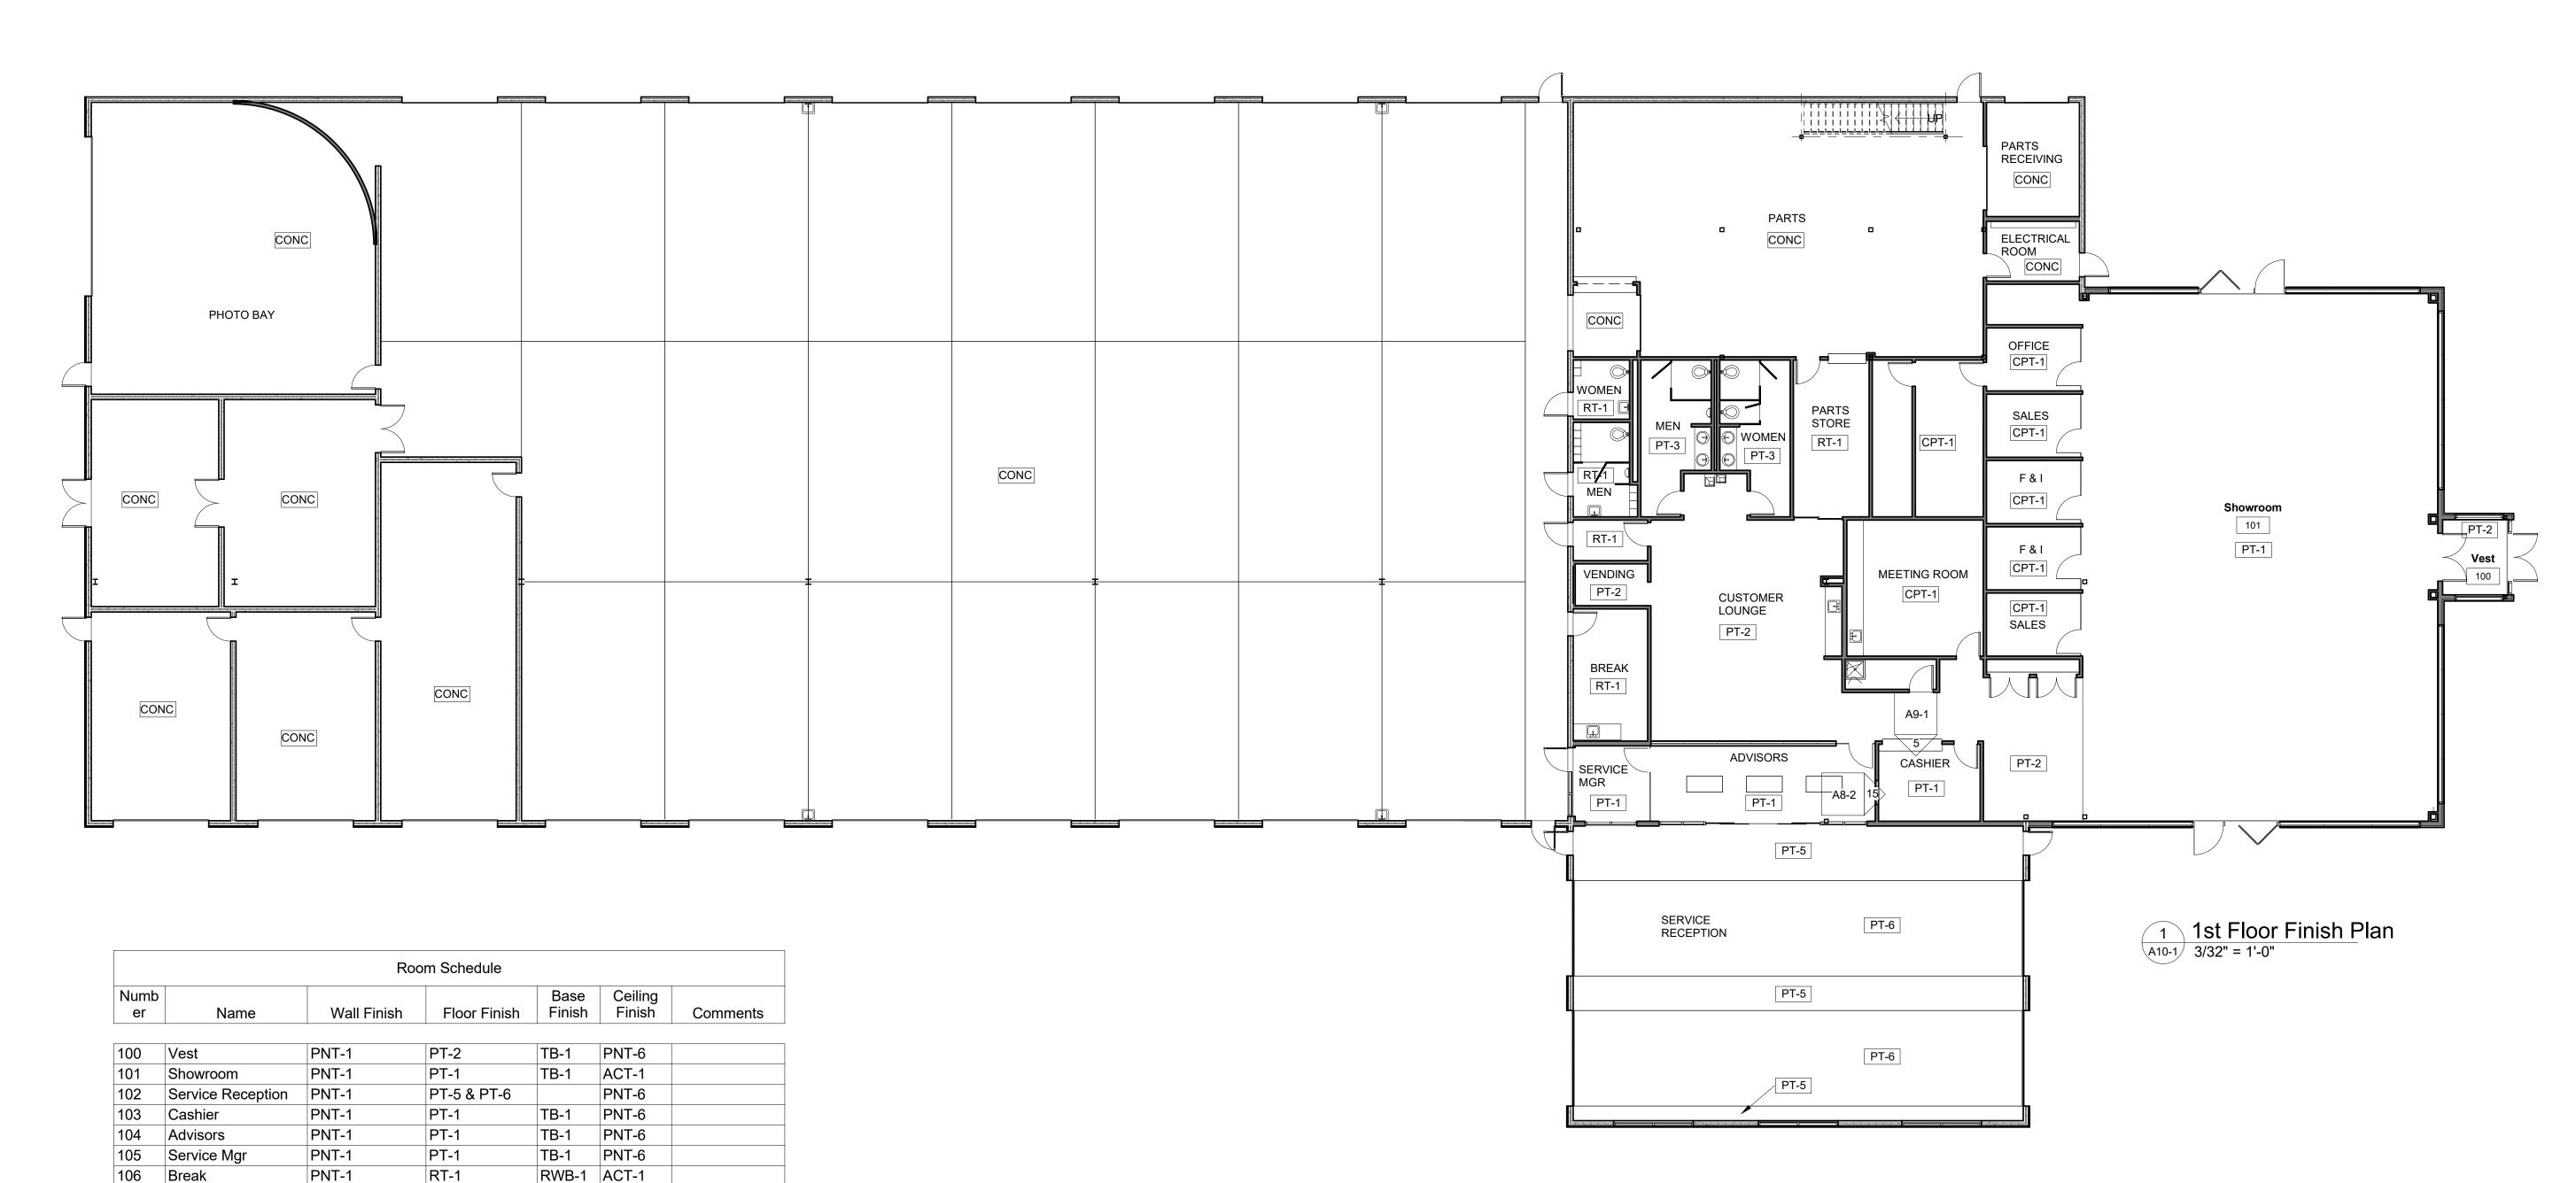

# 2. Site Plan Approval #23-02; Riverfront Ram Truck Dealership

Administrator Bosco stated that River Front was petitioning for site plan approval for a new Ram Truck dealership to be located on Orchard Gateway. He stated that the plan had gone before the Plan Commission with unanimous recommendation for approval.

Village Planner David Hansen added that the Plan Commission had one condition regarding signage to ensure that it would meet the Village Code. Hansen said that there were five additional conditions that will be reviewed during engineering review and building permit review should the project move forward.

Hansen stated that staff was seeking feedback from the Village Board regarding the request.

Riverfront Ram representative Corey Spooner stated that the proposed dealership would sit just east of the Sherwin-Williams on Orchard Gateway. Spooner spoke about the building's layout and elevation. He provided a layout of the dealership stating that it would span from the Sherwin-Williams property up to the Target entrance across the street. Spooner provided sales and service projections for the proposed dealership. He stated that the new building would help them increase sales and create 25 new jobs.

Trustee Lowery asked if they currently sold Ram Trucks, to which Spooner replied that they were. Spooner explained that the new building would help them with the ability to work on the vehicles that they sell. The current building was not equipped to service some of the larger trucks the dealership sells, the new building would have that equipment as well as larger bay doors to accommodate larger vehicles.

There was discussion regarding the amount of inventory they would be able to have with the expansion of space.

The Board was in unanimous approval of the Site Plan.