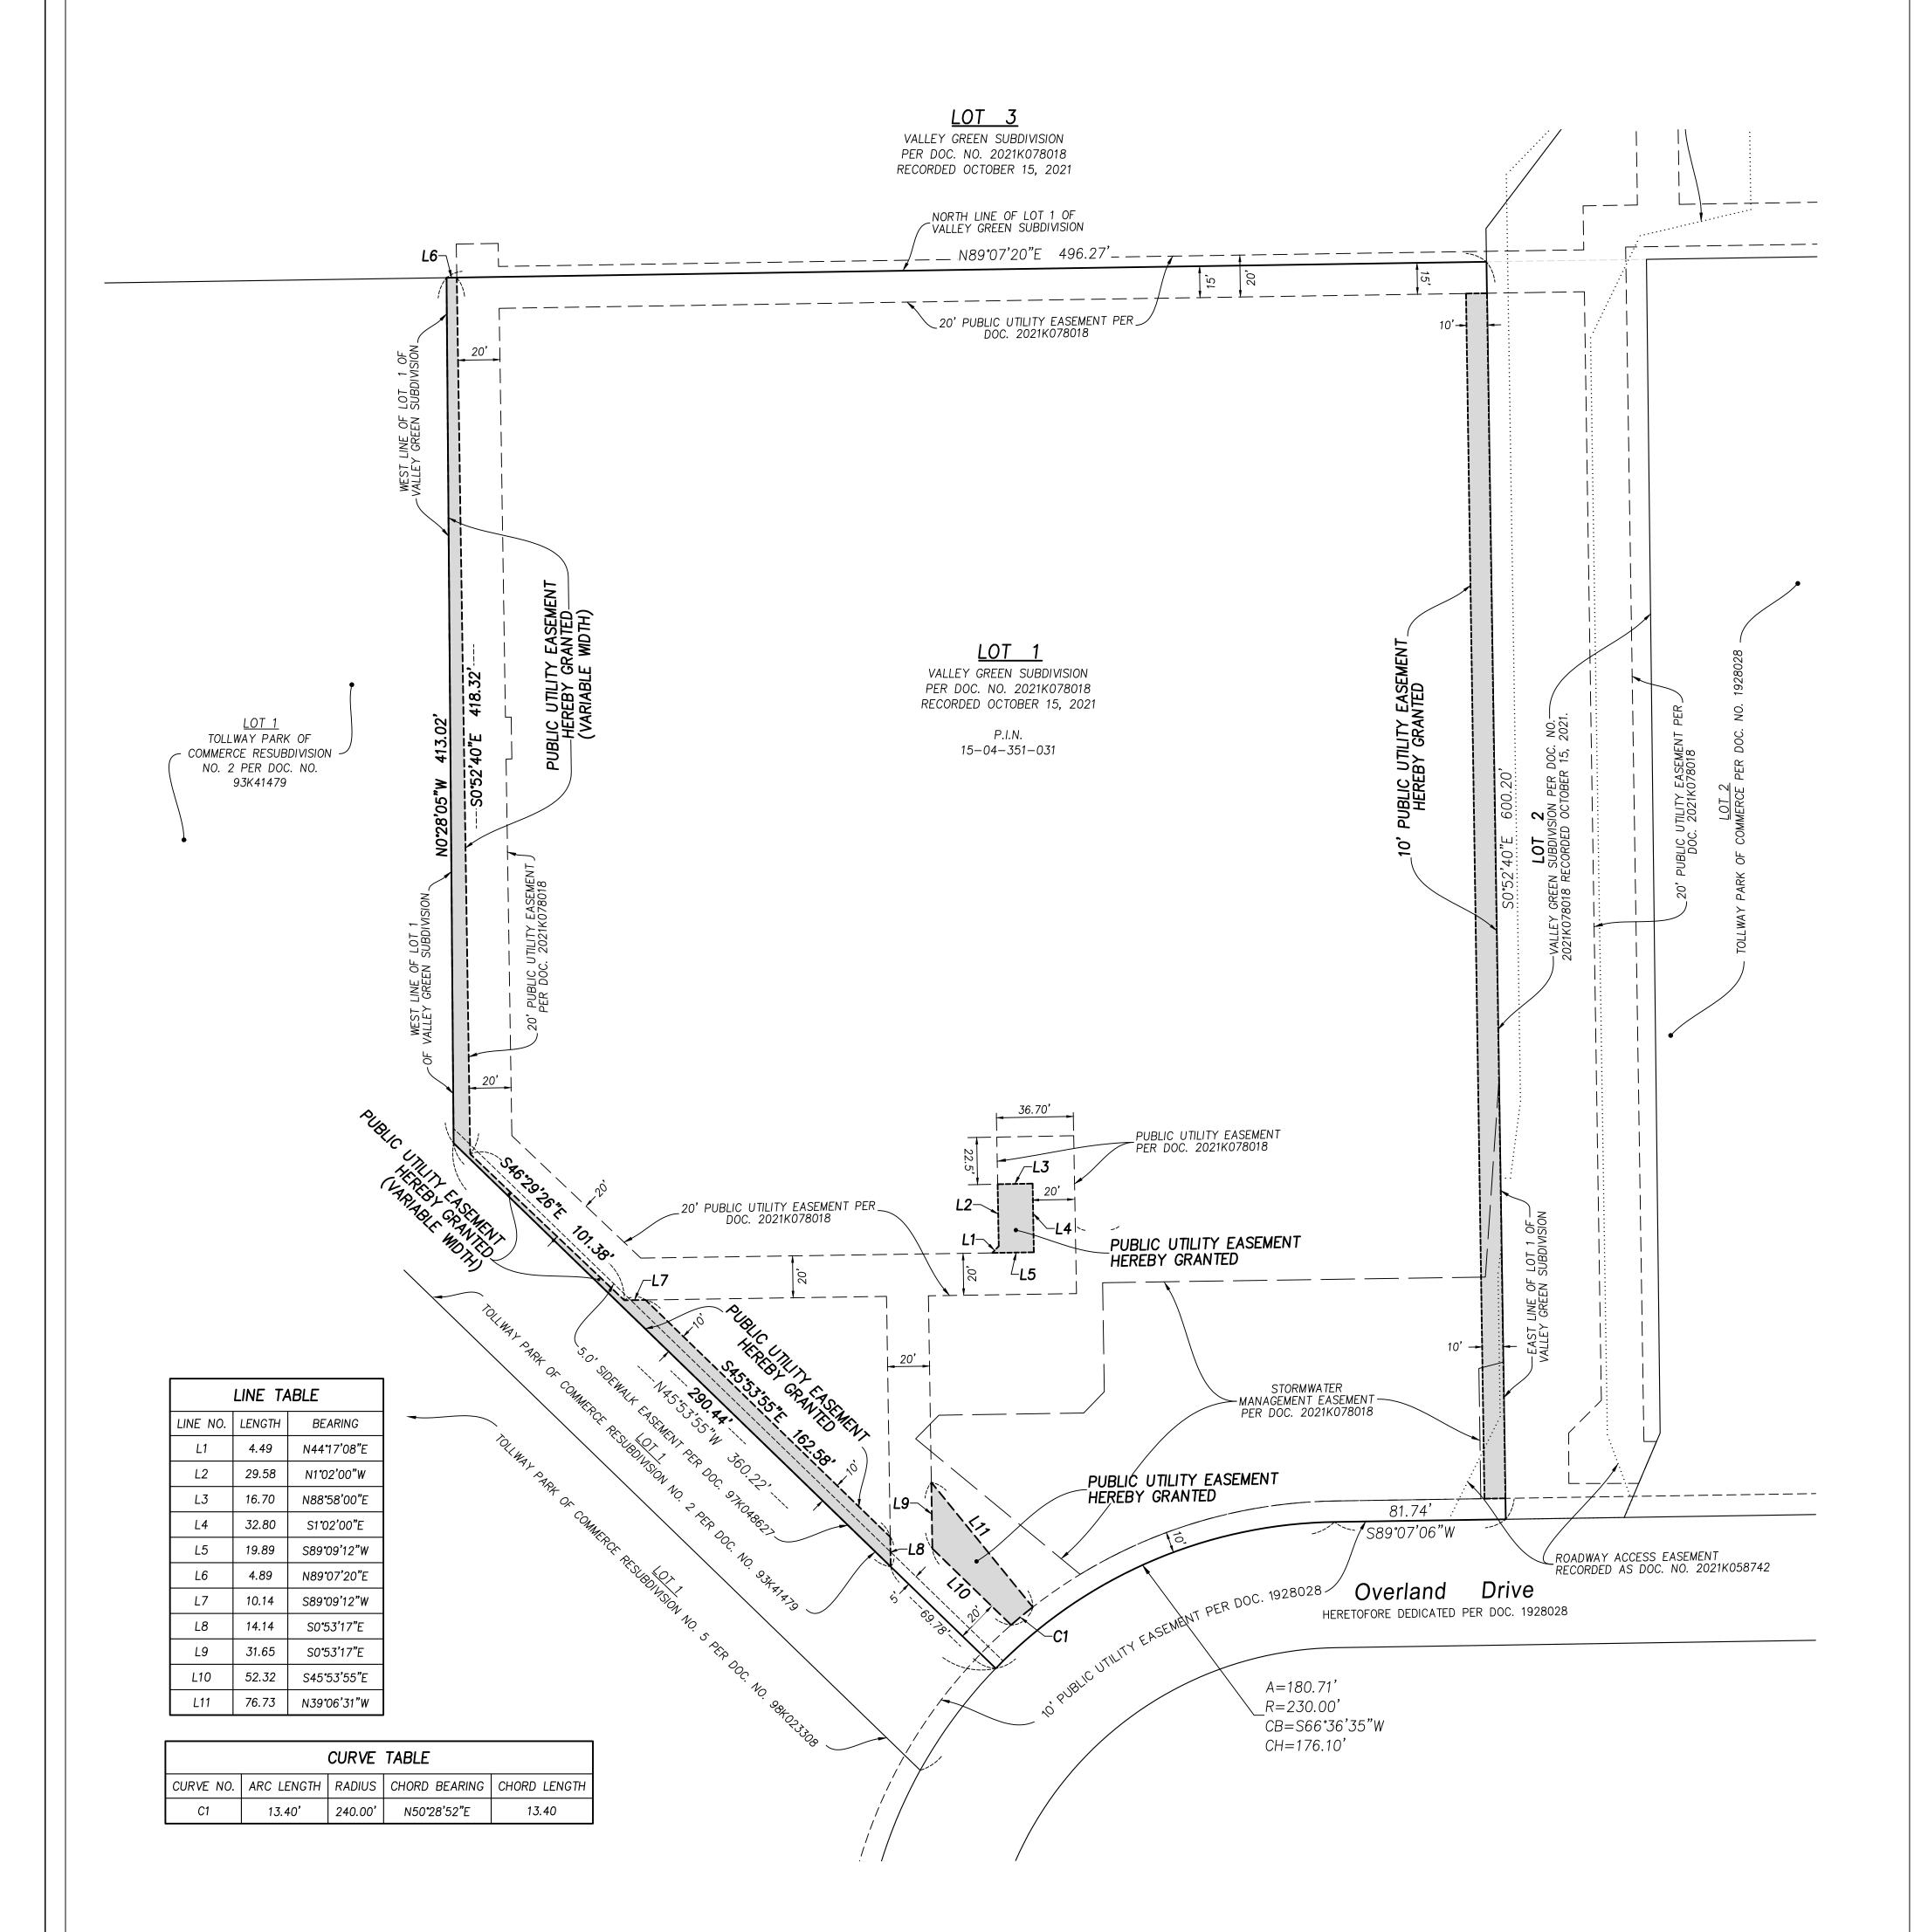

# 2. Site Plan Approval #23-02; Riverfront Ram Truck Dealership

Administrator Bosco stated that River Front was petitioning for site plan approval for a new Ram Truck dealership to be located on Orchard Gateway. He stated that the plan had gone before the Plan Commission with unanimous recommendation for approval.

Village Planner David Hansen added that the Plan Commission had one condition regarding signage to ensure that it would meet the Village Code. Hansen said that there were five additional conditions that will be reviewed during engineering review and building permit review should the project move forward.

Hansen stated that staff was seeking feedback from the Village Board regarding the request.

Riverfront Ram representative Corey Spooner stated that the proposed dealership would sit just east of the Sherwin-Williams on Orchard Gateway. Spooner spoke about the building's layout and elevation. He provided a layout of the dealership stating that it would span from the Sherwin-Williams property up to the Target entrance across the street. Spooner provided sales and service projections for the proposed dealership. He stated that the new building would help them increase sales and create 25 new jobs.

Trustee Lowery asked if they currently sold Ram Trucks, to which Spooner replied that they were. Spooner explained that the new building would help them with the ability to work on the vehicles that they sell. The current building was not equipped to service some of the larger trucks the dealership sells, the new building would have that equipment as well as larger bay doors to accommodate larger vehicles.

There was discussion regarding the amount of inventory they would be able to have with the expansion of space.

The Board was in unanimous approval of the Site Plan.