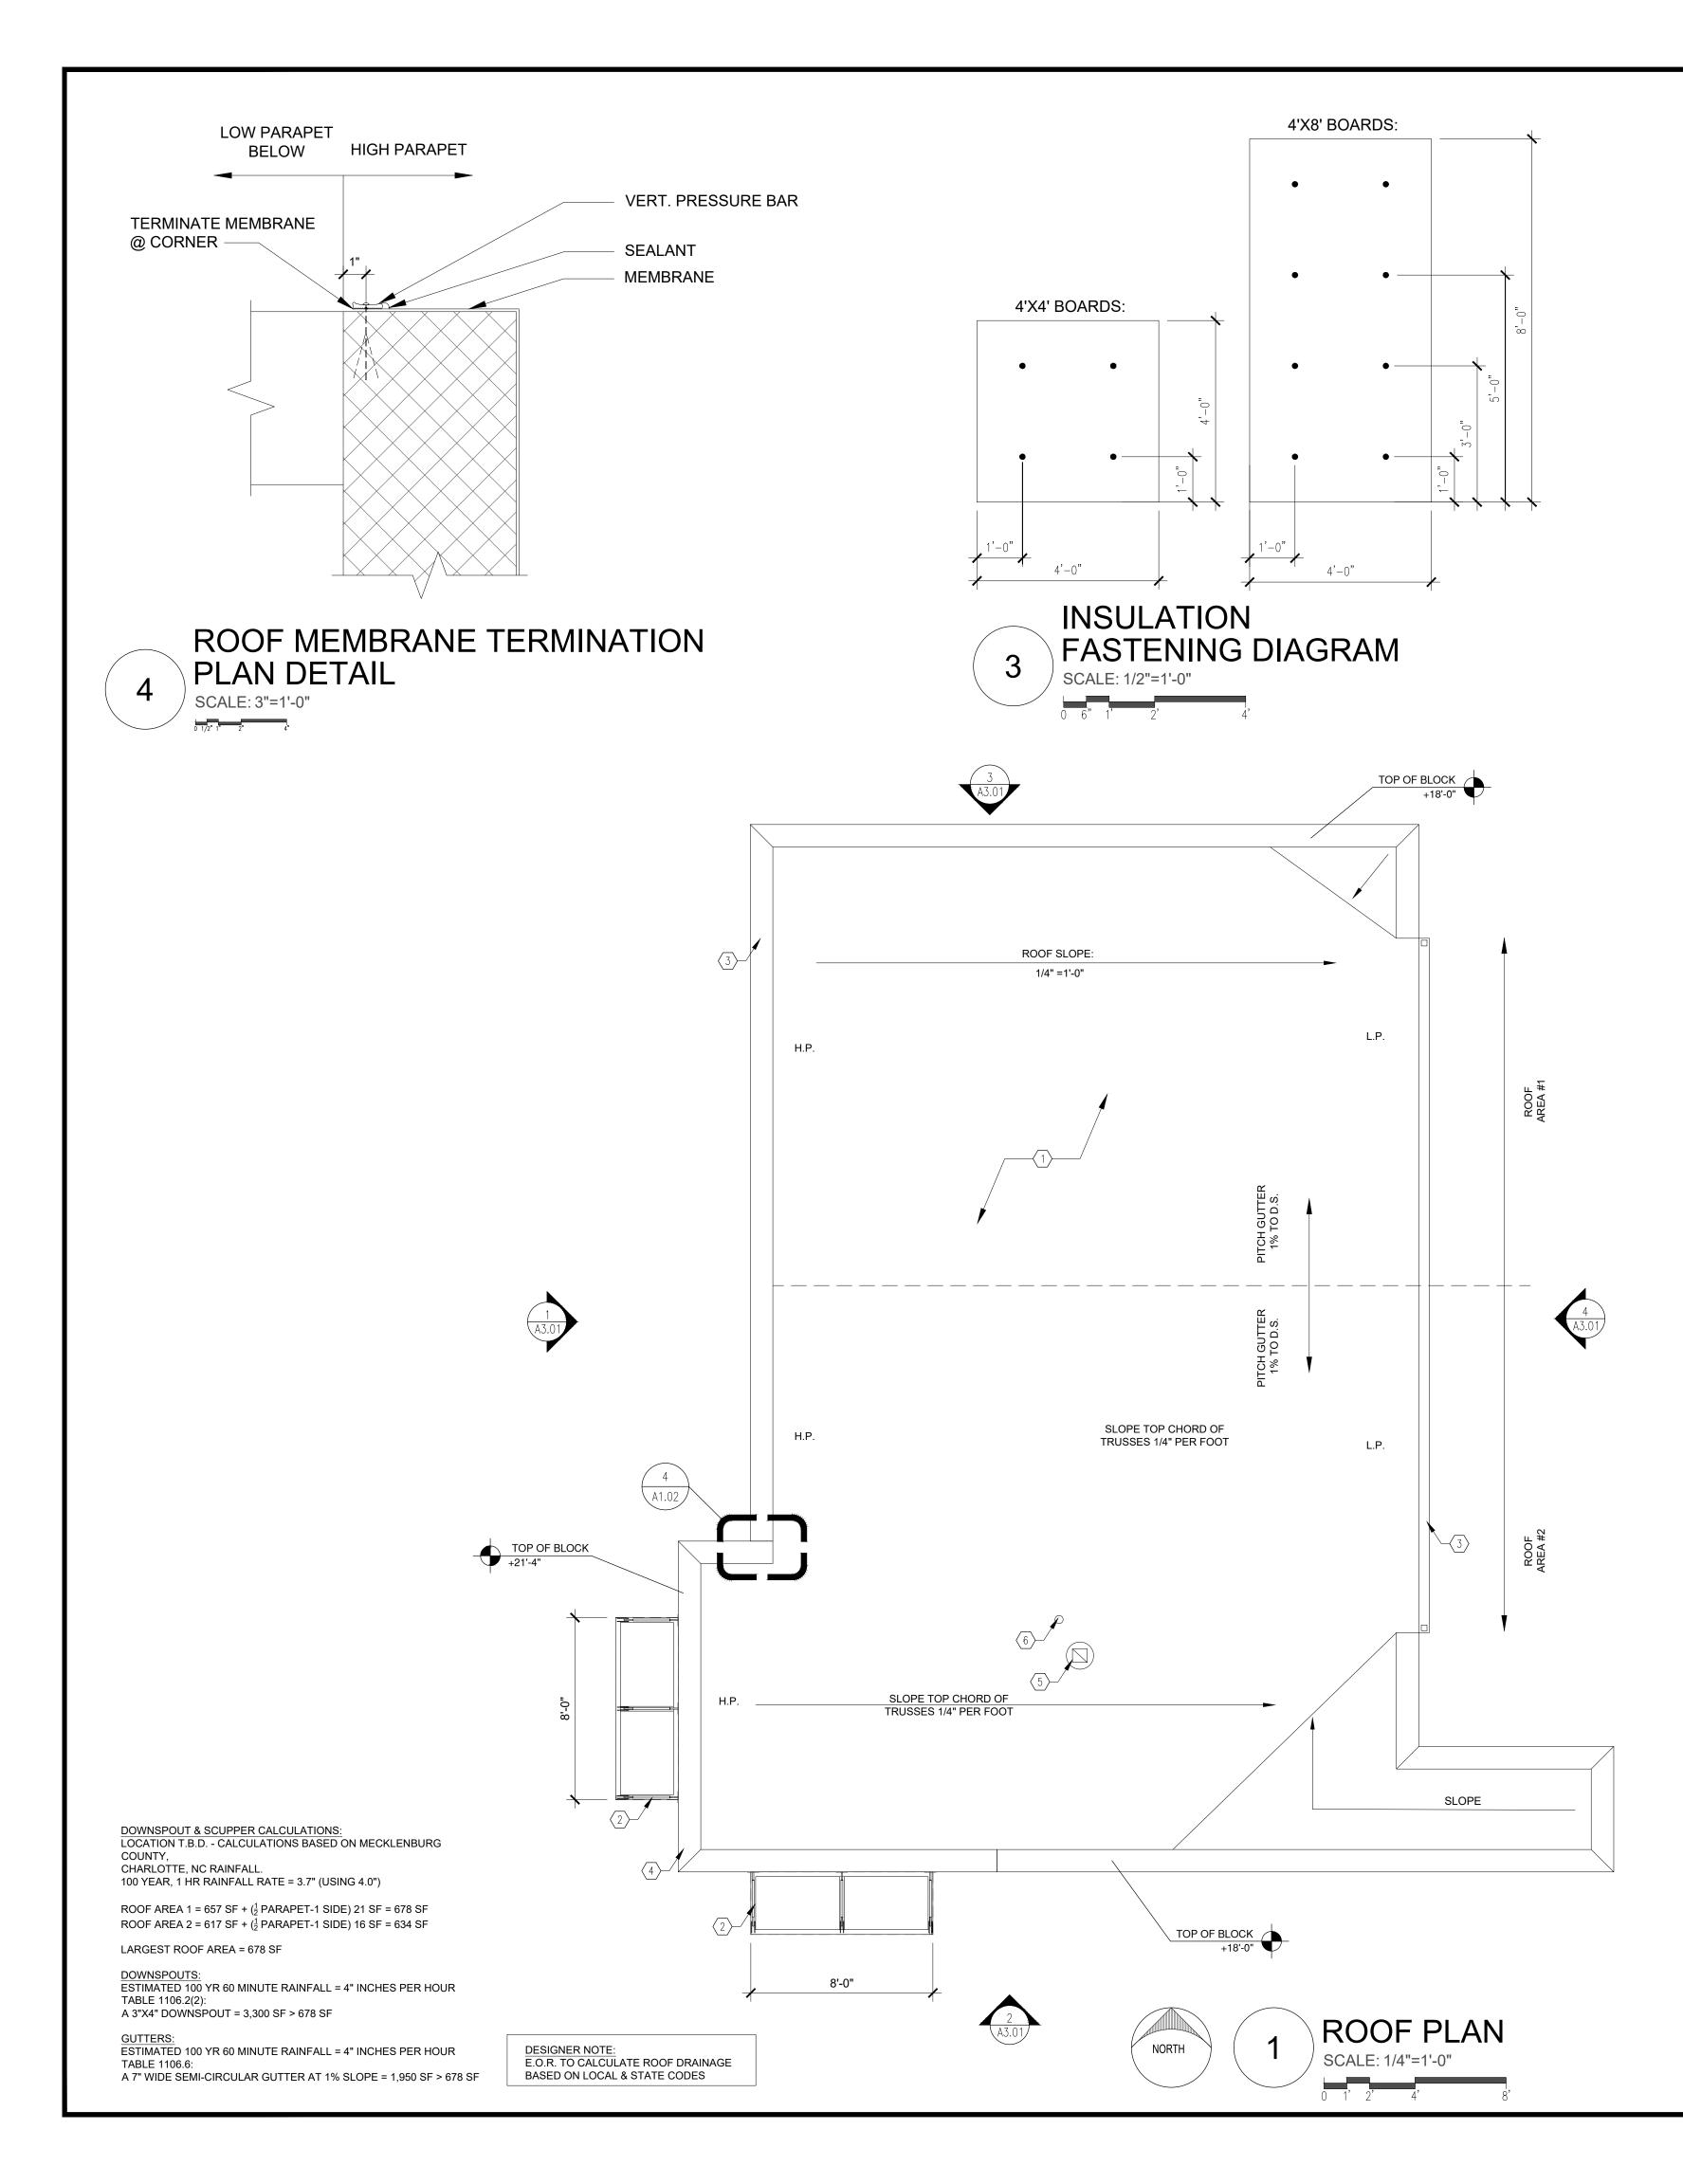

### SHEET INDEX

|     |        |   |   |        | SHEET INDEX                                    |
|-----|--------|---|---|--------|------------------------------------------------|
| RE\ | /ISIOI | N |   |        |                                                |
| 4   | 3      | 2 | 1 |        | SHEET NAME                                     |
|     |        |   |   |        |                                                |
|     |        |   |   |        | ARCHITECTURAL                                  |
|     |        |   |   | G0.00  | COVER SHEET DRAWING INDEX PROJECT INFO         |
|     |        |   |   | G0.01  | CODE ANALYSIS AND ADA ACCESSIBILITY GUIDELINES |
|     |        |   |   | G0.02  | GENERAL NOTES                                  |
|     |        |   |   | L.1    | LANDSCAPE PLAN                                 |
|     |        |   |   | AS1.01 | SITE KEY PLAN                                  |
|     |        |   |   | AS1.02 | SITE PLAN                                      |
|     |        |   |   | AS1.03 | SITE PLAN DETAILS                              |
|     |        |   |   | AS1.04 | MONUMENT SIGN DETAILS                          |
|     |        |   |   | A1.01  | FLOOR PLAN                                     |
|     |        |   |   | A1.02  | ROOF PLAN                                      |
|     |        |   |   | A3.01  | EXTERIOR ELEVATIONS                            |
|     |        |   |   |        |                                                |