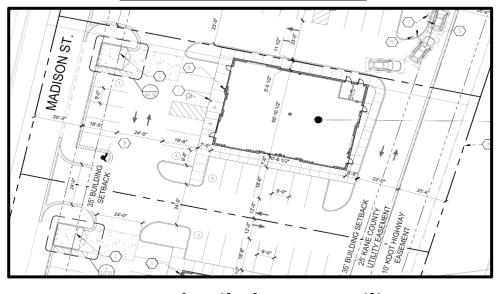

In order to minimize the site layout variation from the approved Option A and Option B we have designed the new site plan to re-use as much of the approved layout of the site and the location of the building as possible. The building's west wall is aligned with the approved buildings in Option A and Option B and since the new building is not as deep as the previous buildings this provides further separation from Orchard Ave. We are also reusing the previously approved drive thru lane and slightly expanding it to accommodate the new drive thru service bays.

**DNSTRUCTION TYPE:** JILDING TYPE TBD

STAL ADA S DRIVE

| SITE-BUILDING ANALYSIS |        |    |                                                     |          |          |  |  |
|------------------------|--------|----|-----------------------------------------------------|----------|----------|--|--|
| PUD B-2                |        |    | PLANNED UNIT DEVELOPMENT, GENEREAL BUSINESS DISTRIC |          |          |  |  |
|                        | 23,700 | SF |                                                     |          |          |  |  |
| REA SF:                | 1,446  | SF |                                                     |          |          |  |  |
| ETBACKS:               |        |    | REQUIRED                                            | PROVIDED | VARIANCE |  |  |
| T. (EAST)              |        |    | 35'                                                 |          |          |  |  |
| NORTH)                 |        |    | 23'                                                 |          |          |  |  |
| UTH)                   |        |    | 23'                                                 |          |          |  |  |
| RIVATE DRIVE (WEST)    |        |    | 35'                                                 |          |          |  |  |