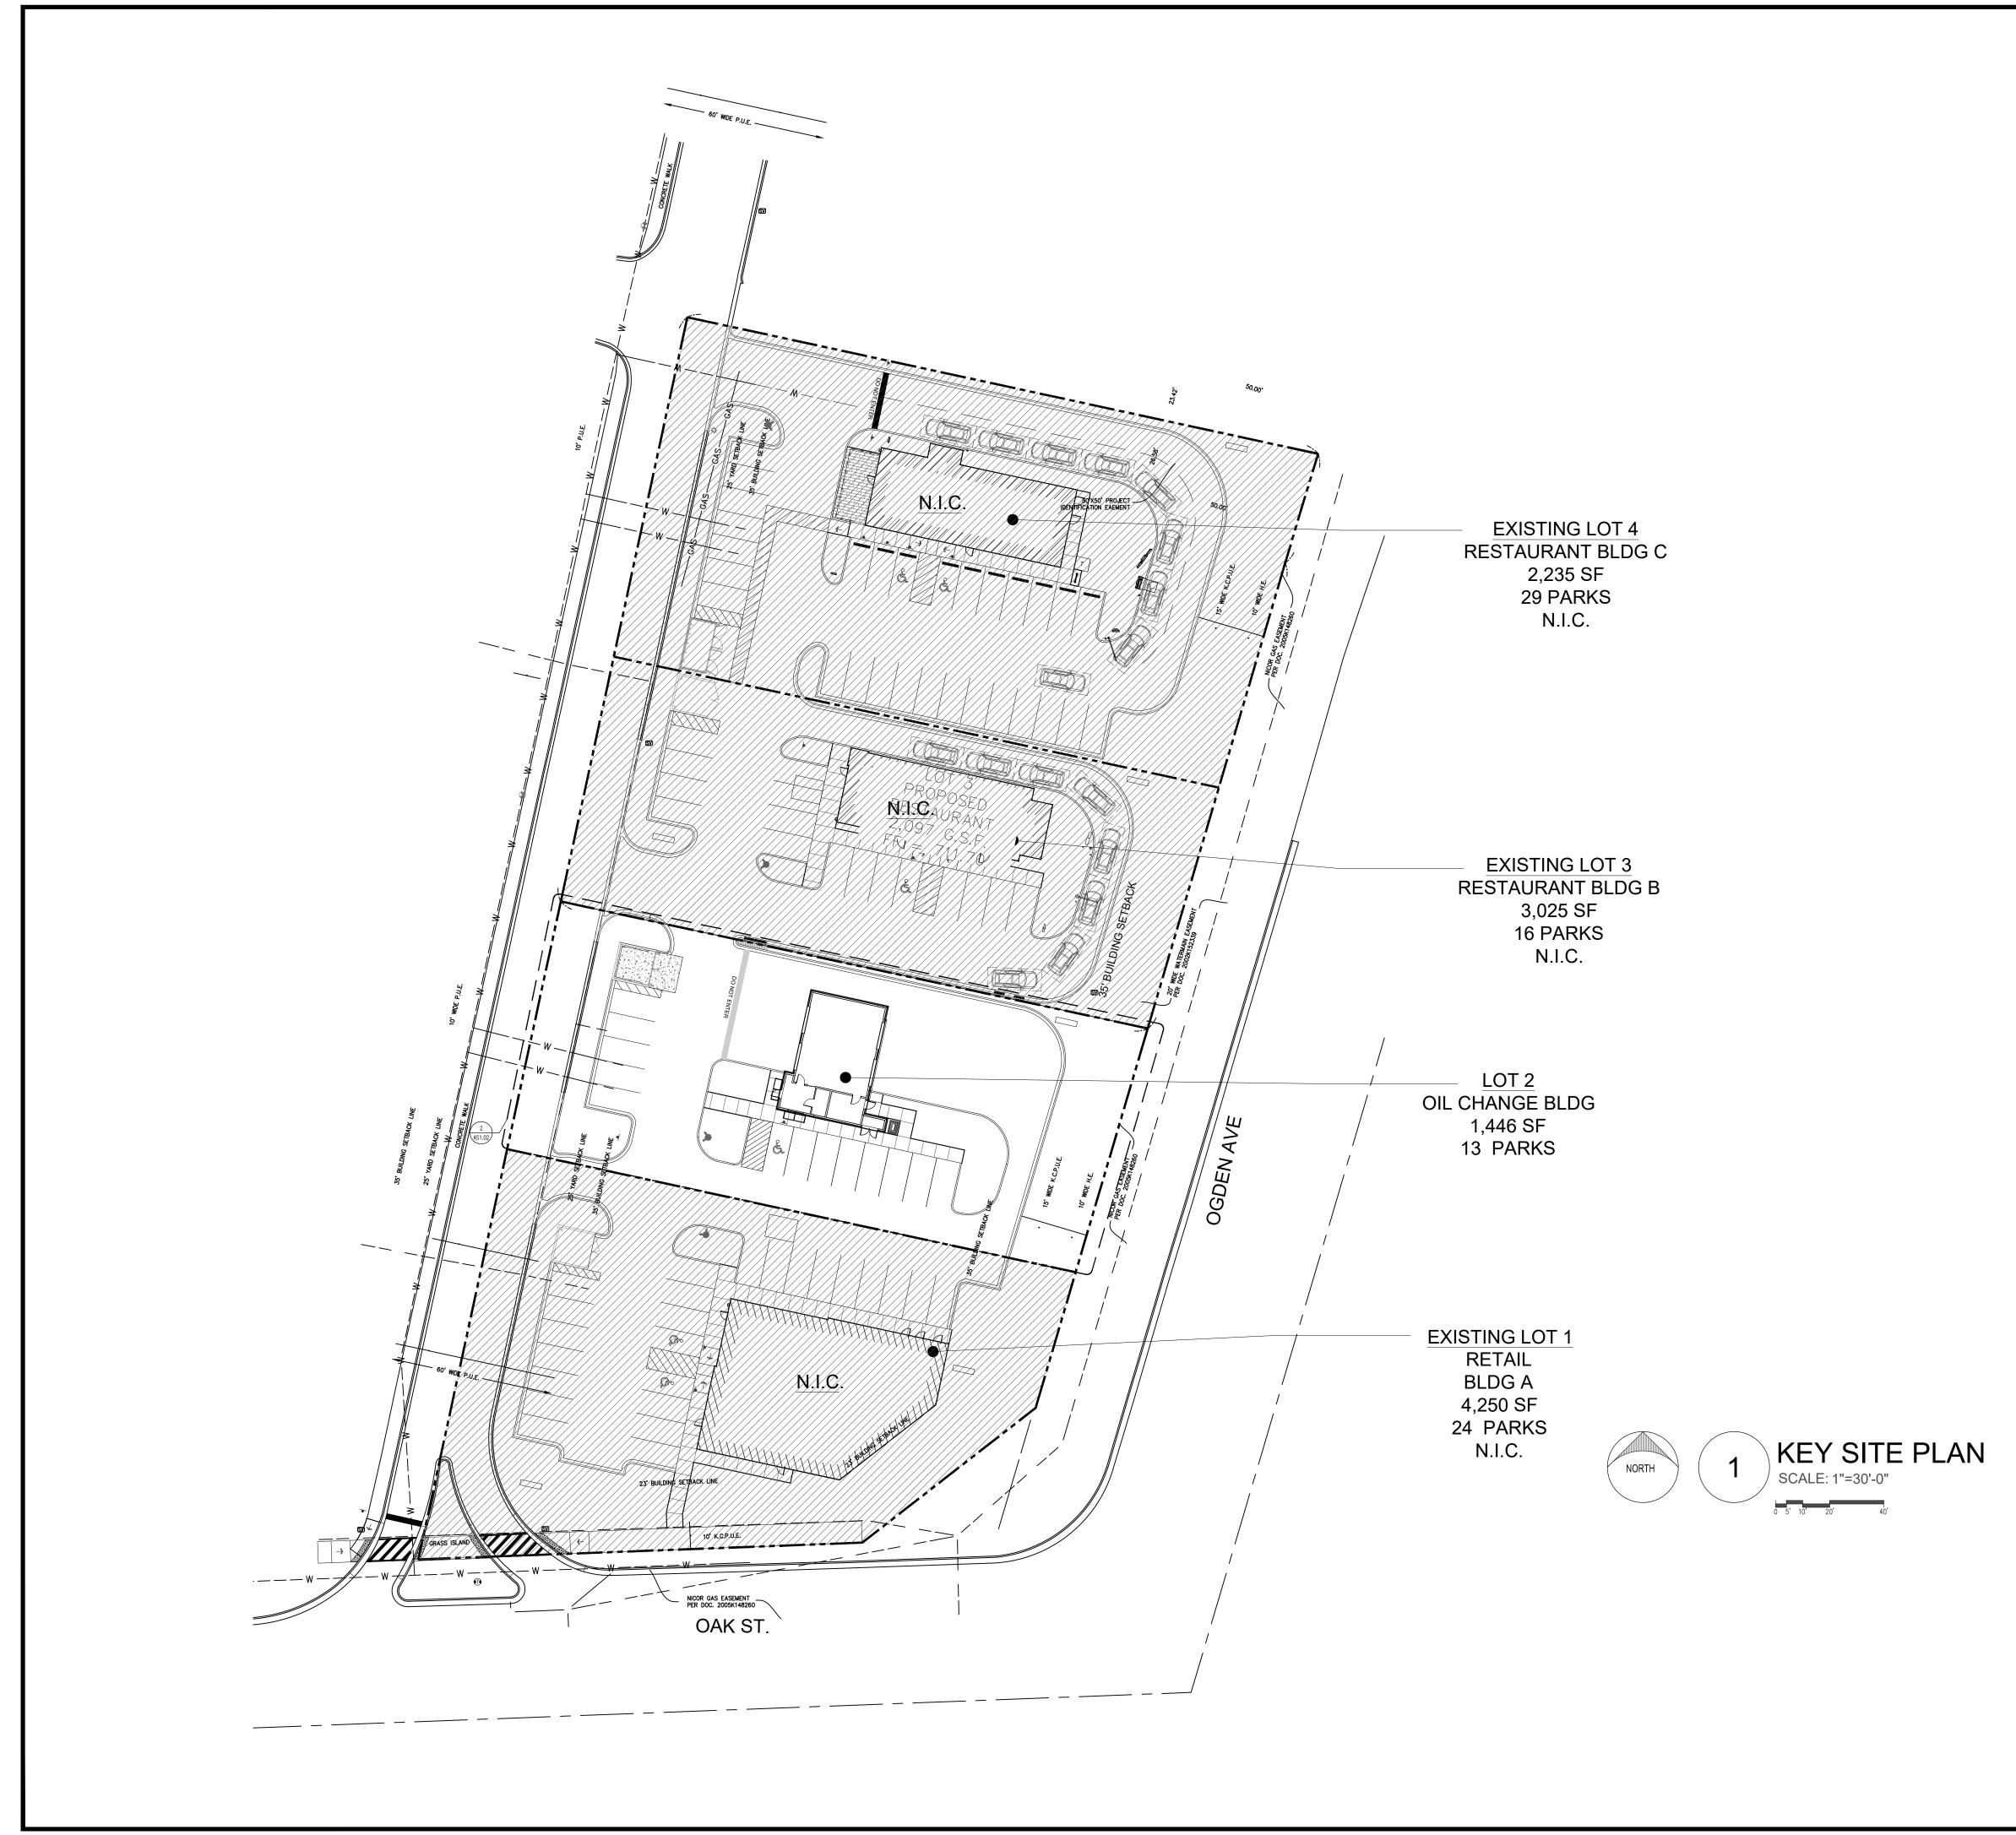

The petitioner/property owner has made a formal request to develop Lot 2 of the Orchard Acres Subdivision with a quick service oil change facility. Automobile related services, including motor fuel service stations, accessory sales and the repair and installation of mufflers, engines, transmissions, lubricants, tires, brakes, air conditioning systems, and upholstery, including accessory carwash are classified as a permitted use in the Orchard Commons PUD. The proposed oil change facility would include a 1,446 square foot building with two drive-through service bays.

The newly proposed facility further reduces the parking demand as the tenant only requires 3 – 4 parking spaces of the 13 proposed parking spaces provided. The excess parking provided could be utilized by the occupant of Lot 1 (Pharmacann/Verilife Dispensary) as overflow parking. Parking has become a challenge for the currently approved Option A and Option B as most potential restaurant and retail tenants who have considered this location demand 10 parking spaces per 1000sf minimum. This would equate to 30+ parking spaces for Lot 2 which isn't possible based on the current lot size and configuration. This parking demand has become a significant challenge for the future tenancy of Lot 2. Based on this input we foresee the parking continuing to be problematic for any future restaurant and retail tenants.

In order to minimize the site layout variation from the approved Option A and Option B we have designed the new site plan to re-use as much of the approved layout of the site and the location of the building as possible. The building's west wall is aligned with the approved buildings in Option A and Option B and since the new building is not as deep as the previous buildings this provides further separation from Orchard Ave. We are also reusing the previously approved drive thru lane and slightly expanding it to accommodate the new drive thru service bays.

One of the challenges with new tenants at this property has been the access dictated by KDOT to be only from Oak St. and further to have a Right-In only within 150ft from the intersection of Oak Street. This requirement has made the site undesirable by most retail and restaurant users who require an easier traffic movement into their property. Due to the low traffic demand of this user, the inconvenience of both of those KDOT requirements are not affecting their business case and the tenant is willing to accept the current conditions.