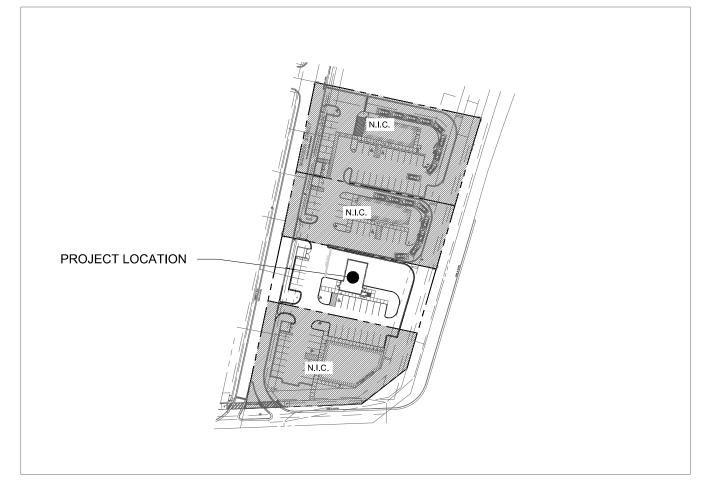

# Vequity real estate. redefined. SITE DEVELOPMENT 2070 W ORCHARD RD.

VICINITY AERIAL MAP

SCALE: NTS

PROJECT KEY PLAN