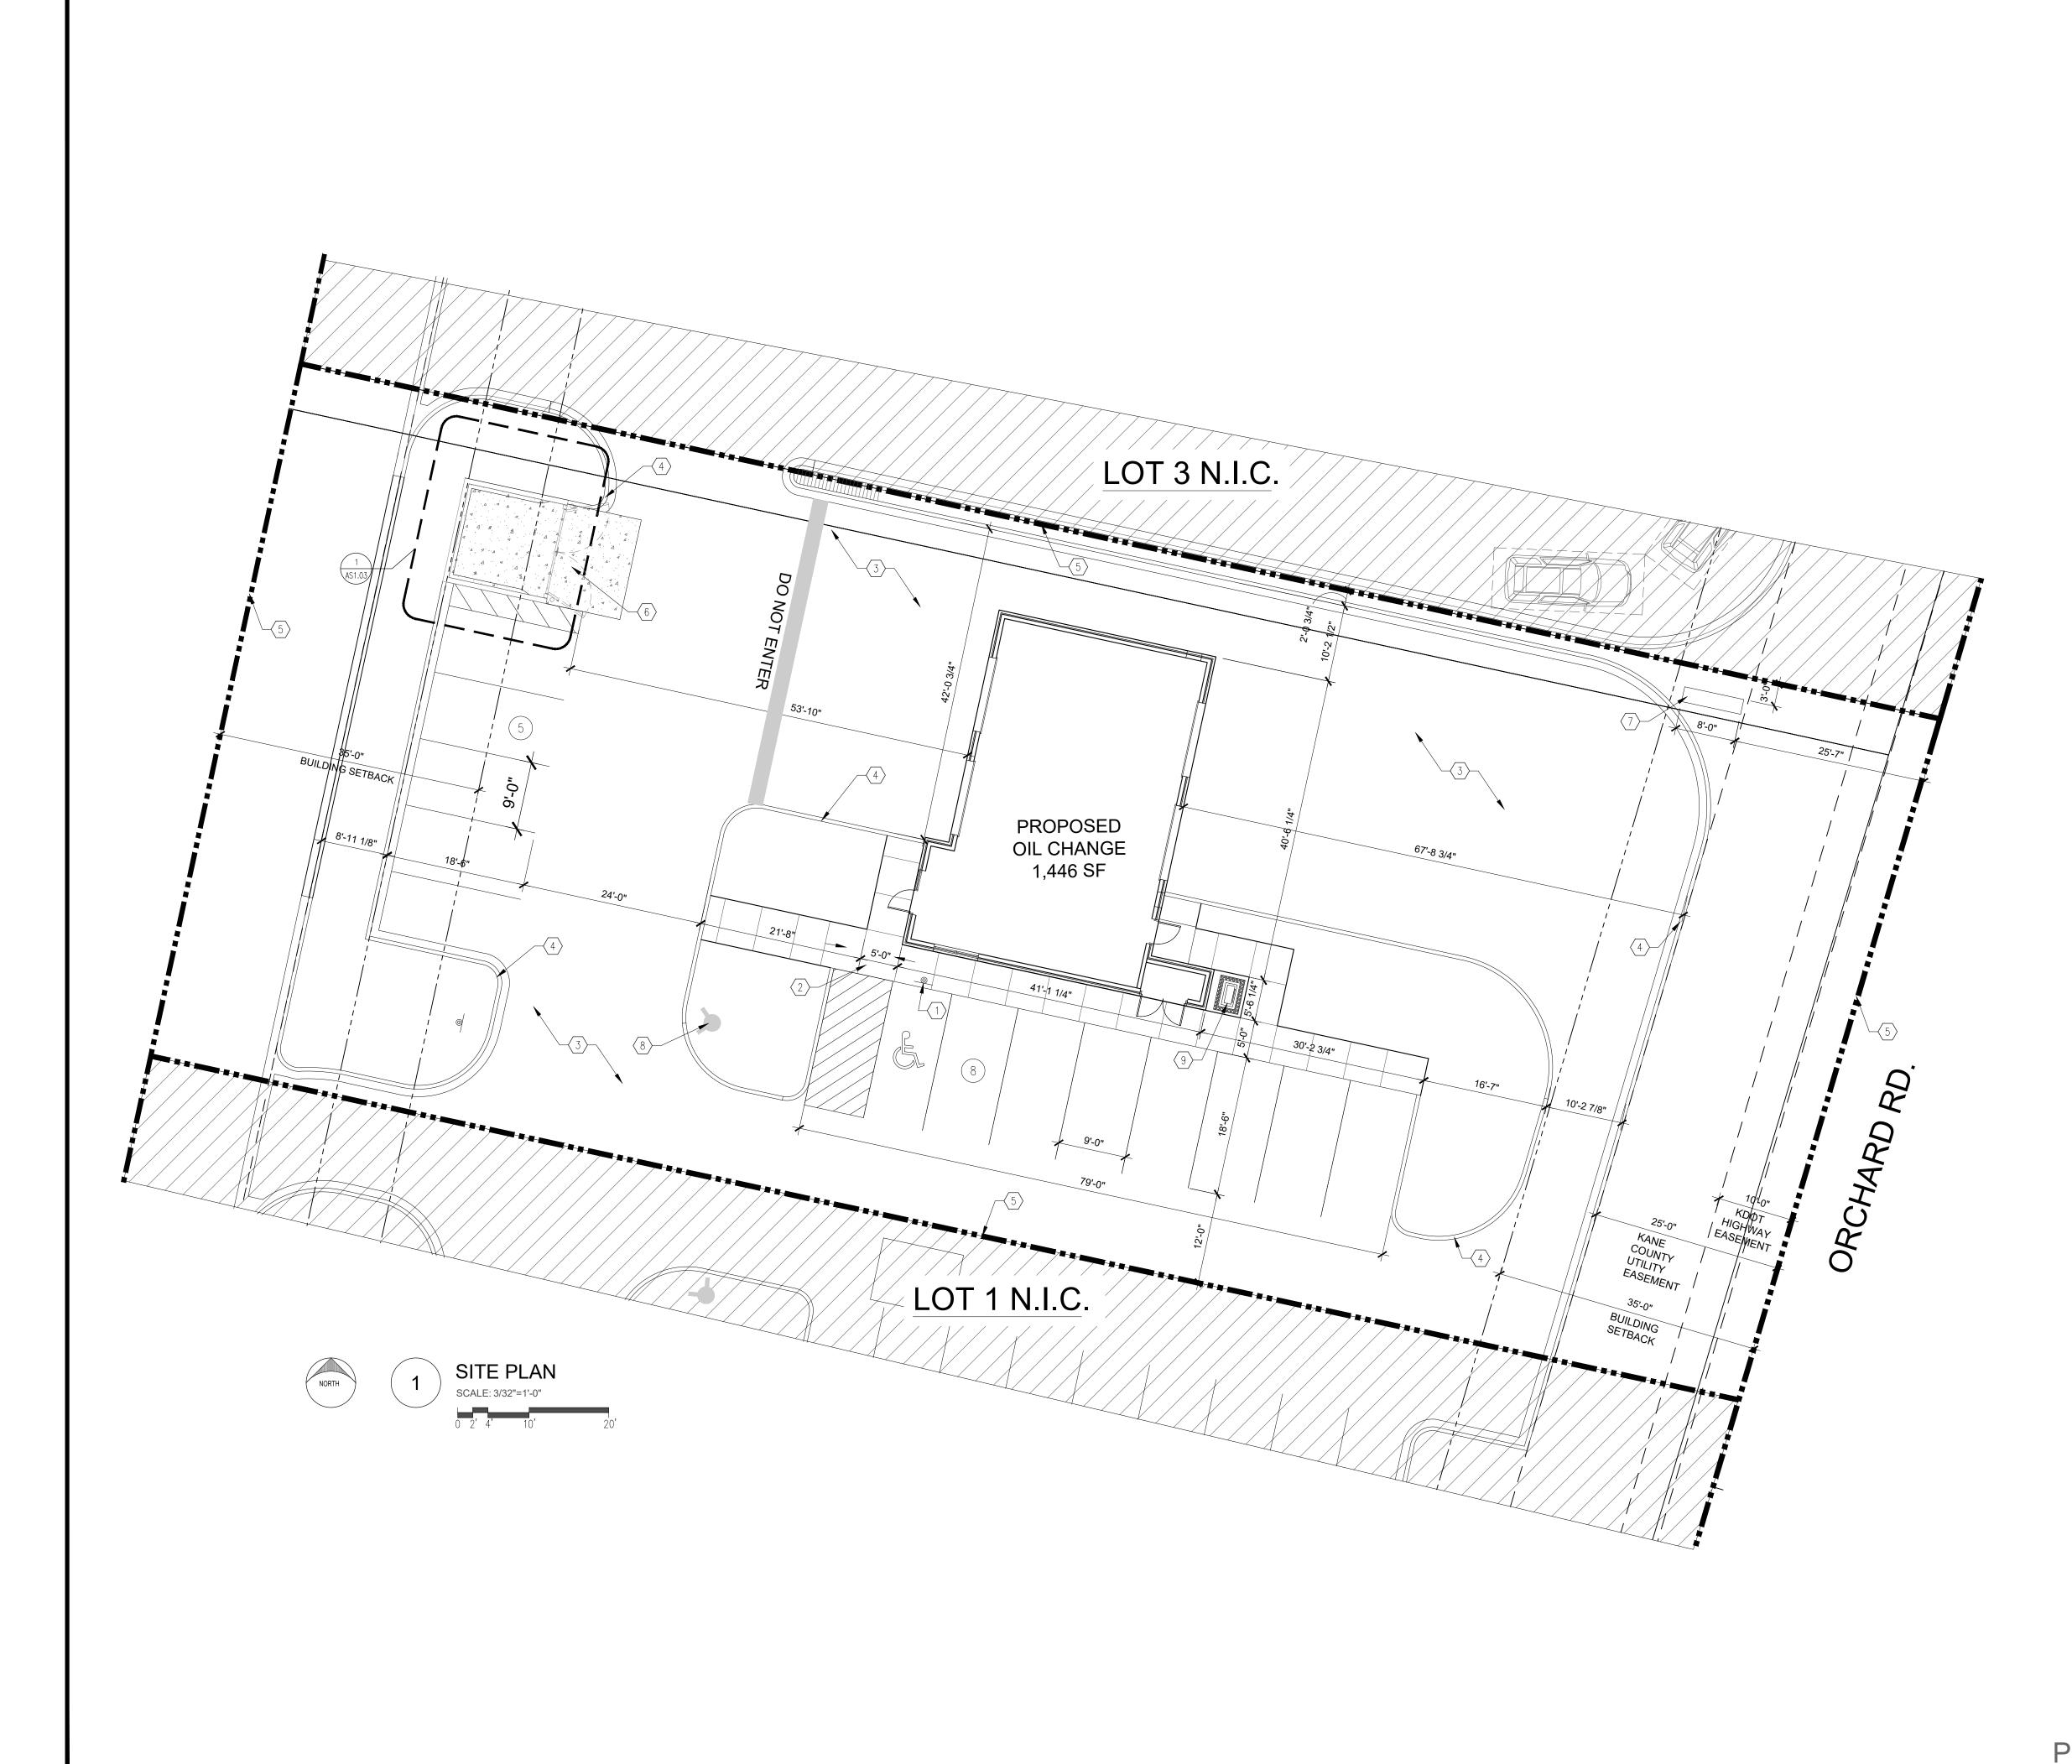

The petitioner/property owner has made a formal request to develop Lot 2 of the Orchard Acres Subdivision with a quick service oil change facility. Automobile related services, including motor fuel service stations, accessory sales and the repair and installation of mufflers, engines, transmissions, lubricants, tires, brakes, air conditioning systems, and upholstery, including accessory carwash are classified as a permitted use in the Orchard Commons PUD. The proposed oil change facility would include a 1,446 square foot building with two drive-through service bays.

In order to minimize the site layout variation from the approved Option A and Option B we have designed the new site plan to re-use as much of the approved layout of the site and the location of the building as possible. The building's west wall is aligned with the approved buildings in Option A and Option B and since the new building is not as deep as the previous buildings this provides further separation from Orchard Ave. We are also reusing the previously approved drive thru lane and slightly expanding it to accommodate the new drive thru service bays.