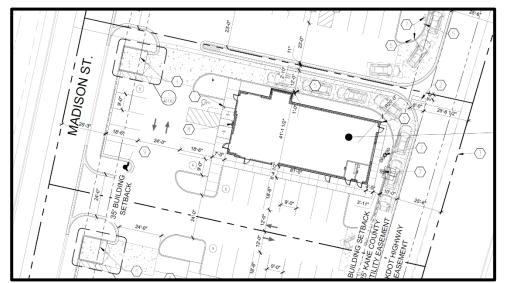

The petitioner/property owner has made a formal request to develop Lot 2 of the Orchard Acres Subdivision with a quick service oil change facility. Automobile related services, including motor fuel service stations, accessory sales and the repair and installation of mufflers, engines, transmissions, lubricants, tires, brakes, air conditioning systems, and upholstery, including accessory carwash are classified as a permitted use in the Orchard Commons PUD. The proposed oil change facility would include a 1,446 square foot building with two drive-through service bays.

Although an oil change facility is classified as a permitted use in the Orchard Commons PUD, the proposed use was not identified as an option on Lot 2 and constitutes a change from the original development plans. Had an oil change facility been a third option for Lot 2, the Plan Commission and Village Board could have reviewed the use in context with the Orchard Acres Subdivision and the various zoning standards at such time. The proposed oil change facility now requires a minor change to the development of the property, as defined by the Orchard Commons Pre-Annexation Agreement. Minor changes may be approved by the Village Board without Plan Commission review or public hearing.

**DNSTRUCTION TYPE:** JILDING TYPE TBD

STAL ADA S DRIVE

| SITE-BUILDING ANALYSIS |        |    |                                                     |          |          |  |  |
|------------------------|--------|----|-----------------------------------------------------|----------|----------|--|--|
| PUD B-2                |        |    | PLANNED UNIT DEVELOPMENT, GENEREAL BUSINESS DISTRIC |          |          |  |  |
|                        | 23,700 | SF |                                                     |          |          |  |  |
| REA SF:                | 1,446  | SF |                                                     |          |          |  |  |
| ETBACKS:               |        |    | REQUIRED                                            | PROVIDED | VARIANCE |  |  |
| T. (EAST)              |        |    | 35'                                                 |          |          |  |  |
| NORTH)                 |        |    | 23'                                                 |          |          |  |  |
| UTH)                   |        |    | 23'                                                 |          |          |  |  |
| RIVATE DRIVE (WEST)    |        |    | 35'                                                 |          |          |  |  |

| PA                | <b>RKING</b>                                                                                                                                                               | CALCULA                                                                                                                        | TION                                                                                                                                                                                                                                      |                                                                                                                                                                                                                                                                                                                                                                                                                             |                                                                                                                                                                                                                                                                              |
|-------------------|----------------------------------------------------------------------------------------------------------------------------------------------------------------------------|--------------------------------------------------------------------------------------------------------------------------------|-------------------------------------------------------------------------------------------------------------------------------------------------------------------------------------------------------------------------------------------|-----------------------------------------------------------------------------------------------------------------------------------------------------------------------------------------------------------------------------------------------------------------------------------------------------------------------------------------------------------------------------------------------------------------------------|------------------------------------------------------------------------------------------------------------------------------------------------------------------------------------------------------------------------------------------------------------------------------|
| OCCUPANCY         |                                                                                                                                                                            | AREA                                                                                                                           | PARKING/SF                                                                                                                                                                                                                                | PARKING R                                                                                                                                                                                                                                                                                                                                                                                                                   | EQUIRED                                                                                                                                                                                                                                                                      |
|                   |                                                                                                                                                                            |                                                                                                                                | 2 per service bay + 1                                                                                                                                                                                                                     |                                                                                                                                                                                                                                                                                                                                                                                                                             |                                                                                                                                                                                                                                                                              |
|                   |                                                                                                                                                                            |                                                                                                                                | per 500sf of office                                                                                                                                                                                                                       |                                                                                                                                                                                                                                                                                                                                                                                                                             |                                                                                                                                                                                                                                                                              |
|                   |                                                                                                                                                                            |                                                                                                                                | and public waiting                                                                                                                                                                                                                        |                                                                                                                                                                                                                                                                                                                                                                                                                             |                                                                                                                                                                                                                                                                              |
| OIL CHANGE        |                                                                                                                                                                            | 1,446                                                                                                                          | area                                                                                                                                                                                                                                      | ļ                                                                                                                                                                                                                                                                                                                                                                                                                           | 5                                                                                                                                                                                                                                                                            |
|                   |                                                                                                                                                                            |                                                                                                                                |                                                                                                                                                                                                                                           |                                                                                                                                                                                                                                                                                                                                                                                                                             |                                                                                                                                                                                                                                                                              |
|                   |                                                                                                                                                                            |                                                                                                                                |                                                                                                                                                                                                                                           |                                                                                                                                                                                                                                                                                                                                                                                                                             |                                                                                                                                                                                                                                                                              |
|                   |                                                                                                                                                                            |                                                                                                                                |                                                                                                                                                                                                                                           |                                                                                                                                                                                                                                                                                                                                                                                                                             |                                                                                                                                                                                                                                                                              |
| BUILDING LEASE AF | REA                                                                                                                                                                        |                                                                                                                                | TOTAL REQUIRED                                                                                                                                                                                                                            | 5                                                                                                                                                                                                                                                                                                                                                                                                                           |                                                                                                                                                                                                                                                                              |
|                   |                                                                                                                                                                            |                                                                                                                                | TOTAL PROVIDED                                                                                                                                                                                                                            | 1                                                                                                                                                                                                                                                                                                                                                                                                                           | .3                                                                                                                                                                                                                                                                           |
| 90 Degree         |                                                                                                                                                                            |                                                                                                                                | SURPLUS/(DEFICIT)                                                                                                                                                                                                                         | 8                                                                                                                                                                                                                                                                                                                                                                                                                           | }                                                                                                                                                                                                                                                                            |
| 9'X18.5'          |                                                                                                                                                                            |                                                                                                                                |                                                                                                                                                                                                                                           |                                                                                                                                                                                                                                                                                                                                                                                                                             |                                                                                                                                                                                                                                                                              |
| 11' & 5'          |                                                                                                                                                                            |                                                                                                                                |                                                                                                                                                                                                                                           |                                                                                                                                                                                                                                                                                                                                                                                                                             |                                                                                                                                                                                                                                                                              |
| (                 | ONE WAY                                                                                                                                                                    |                                                                                                                                |                                                                                                                                                                                                                                           |                                                                                                                                                                                                                                                                                                                                                                                                                             |                                                                                                                                                                                                                                                                              |
| 24' TWO WAY       |                                                                                                                                                                            |                                                                                                                                |                                                                                                                                                                                                                                           | REQUIRED                                                                                                                                                                                                                                                                                                                                                                                                                    | PROVIDED                                                                                                                                                                                                                                                                     |
| ARKING SPACES :   |                                                                                                                                                                            | <u>5%</u>                                                                                                                      | 1                                                                                                                                                                                                                                         | 1                                                                                                                                                                                                                                                                                                                                                                                                                           |                                                                                                                                                                                                                                                                              |
| DING BERTH:       |                                                                                                                                                                            |                                                                                                                                |                                                                                                                                                                                                                                           |                                                                                                                                                                                                                                                                                                                                                                                                                             |                                                                                                                                                                                                                                                                              |
| E PARKING :       |                                                                                                                                                                            |                                                                                                                                |                                                                                                                                                                                                                                           |                                                                                                                                                                                                                                                                                                                                                                                                                             |                                                                                                                                                                                                                                                                              |
| KING PARKING:     |                                                                                                                                                                            |                                                                                                                                |                                                                                                                                                                                                                                           |                                                                                                                                                                                                                                                                                                                                                                                                                             |                                                                                                                                                                                                                                                                              |
|                   |                                                                                                                                                                            |                                                                                                                                | 1                                                                                                                                                                                                                                         |                                                                                                                                                                                                                                                                                                                                                                                                                             | 1                                                                                                                                                                                                                                                                            |
|                   | OCCUPANCY<br>OIL CHANGE<br>OIL CHANGE<br>BUILDING LEASE A<br>90 Degree<br>9'X18.5'<br>11' & 5'<br>24'<br>ARKING SPACES :<br>ARKING SPACES :<br>DING BERTH:<br>CE PARKING : | OCCUPANCY OIL CHANGE OIL CHANGE OIL CHANGE  90 Degree 9'X18.5' 11' & 5' 11' & 5' 24' ARKING SPACES : ADING BERTH: CE PARKING : | OCCUPANCYAREAOIL CHANGE1,446OIL CHANGE1,446JULDING LEASE AREA1,446BUILDING LEASE AREA1,44690 Degree90 Degree9'X18.5'11' & 5'11' & 5'0NE WAY24'TWO WAYARKING SPACES :0NE WAYARKING SPACES :11' & 5'DING BERTH:11' & 5'CE PARKING :11' & 5' | 2 per service bay + 1         per 500sf of office         and public waiting         OIL CHANGE       1,446         area         BUILDING LEASE AREA       TOTAL REQUIRED         90 Degree       TOTAL PROVIDED         90 Degree       SURPLUS/(DEFICIT)         9'X18.5'       Interference         11' & 5'       ONE WAY         24'       TWO WAY         ARKING SPACES :       5%         ADING BERTH:       Superce | OCCUPANCY       AREA       PARKING/SF       PARKING R         2 per service bay + 1       per 500sf of office       and public waiting       area       90         OIL CHANGE       1,446       TOTAL REQUIRED       90       90       1000000000000000000000000000000000000 |