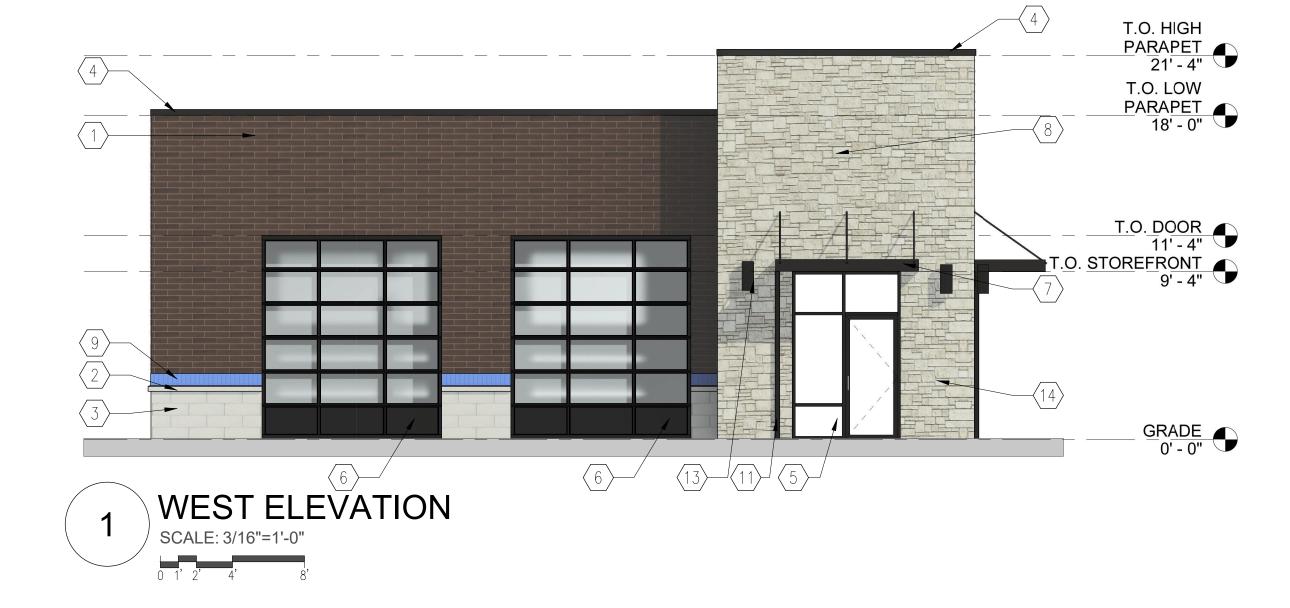

| ROOF PLAN                                                                                                                                                                              |
| PRELIMINARY DESIGN PACKAGE                                                                                                                                                                                                                                                             | A1.02                                                                                                                                                                                  |













SCALE: 3/16"=1'-0"

0 1' 2' 4'

## PRELIMINARY DESIGN PACKAGE

|                                  |                                                                 |                                       |                   |                                                          | W TEE               |
|----------------------------------|-----------------------------------------------------------------|---------------------------------------|-------------------|----------------------------------------------------------|---------------------|
| 2                                | PRECAST CONCRETE SILL                                           | TBD                                   | TBD               |                                                          |