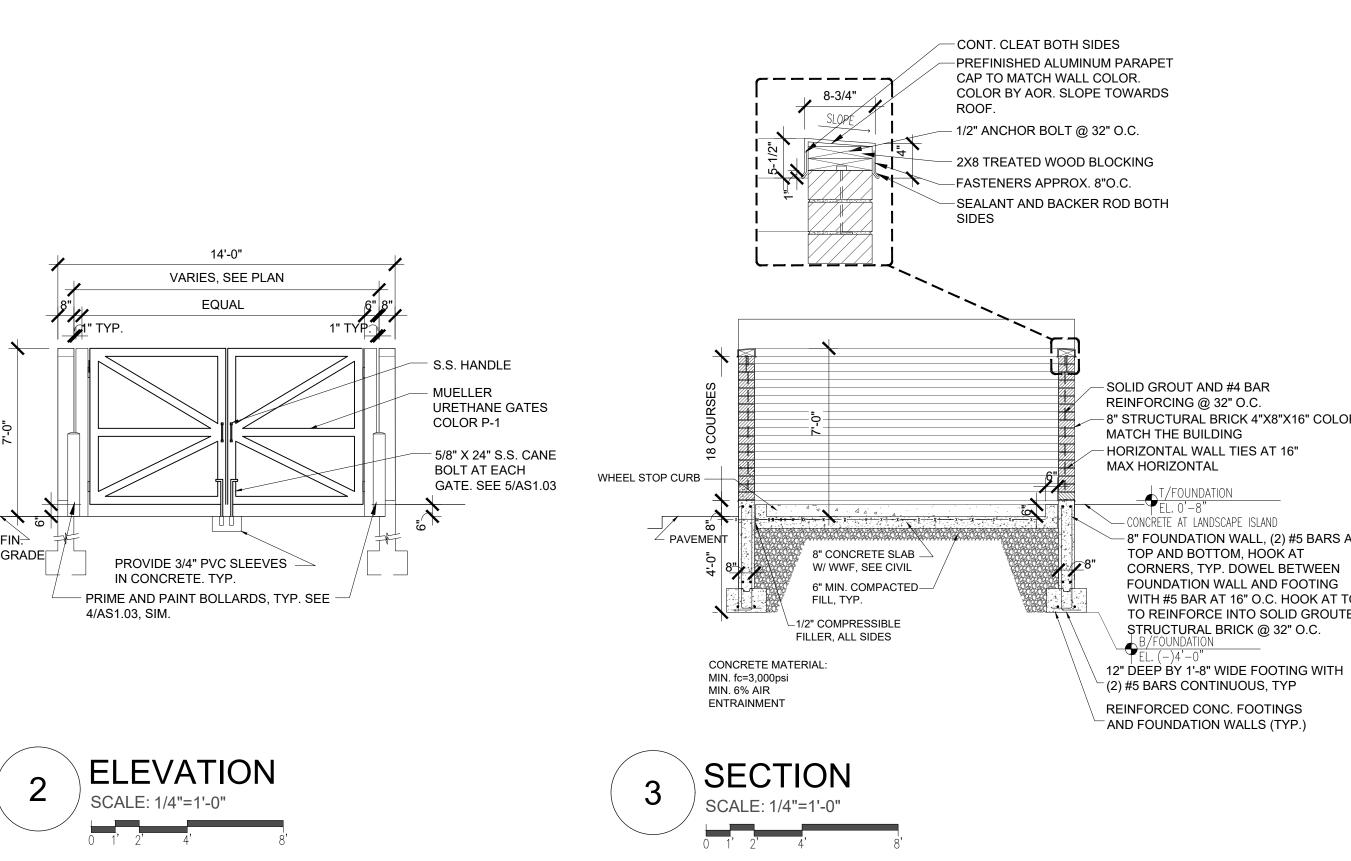

### **Option A: Restaurant with Drive Through**

### **Option B: Retail Shops**

### **Proposed: Oil Change Facility**