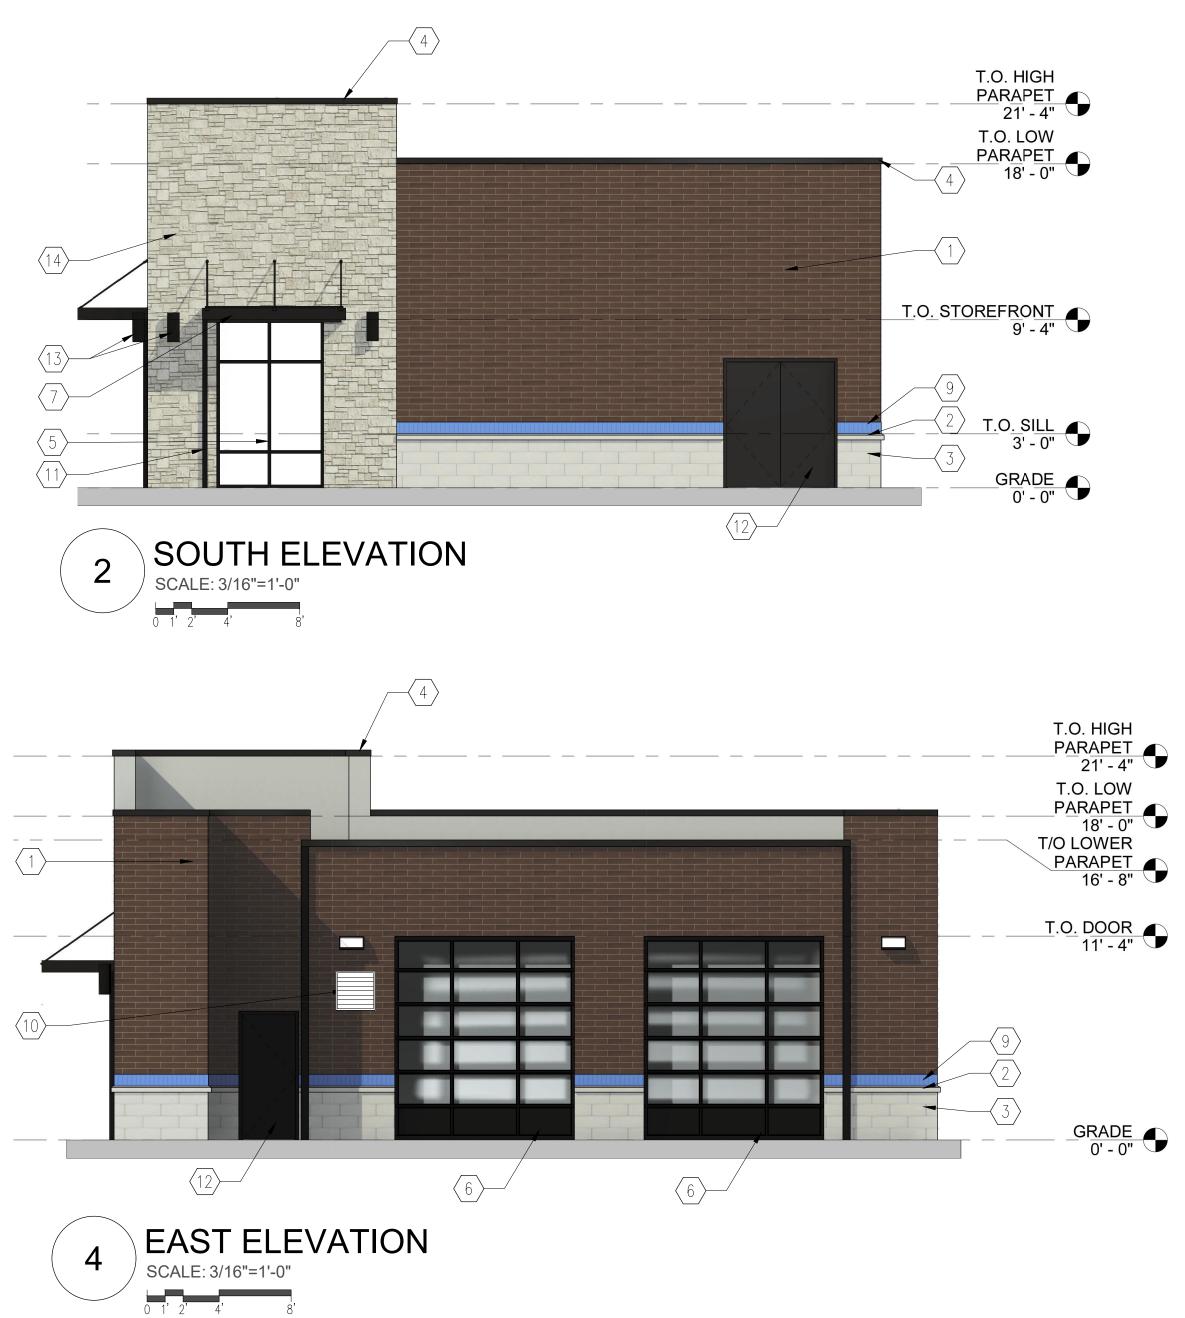

| ROOF PLAN                                                                                                                                                                              |
| PRELIMINARY DESIGN PACKAGE                                                                                                                                                                                                                                                             | A1.02                                                                                                                                                                                  |













SCALE: 3/16"=1'-0"

0 1' 2' 4'

## PRELIMINARY DESIGN PACKAGE

|                                  |                                                                 |                                       |                   |                                                          | W TEE               |
|----------------------------------|-----------------------------------------------------------------|---------------------------------------|-------------------|----------------------------------------------------------|---------------------|
| 2                                | PRECAST CONCRETE SILL                                           | TBD                                   | TBD               |                                                          |