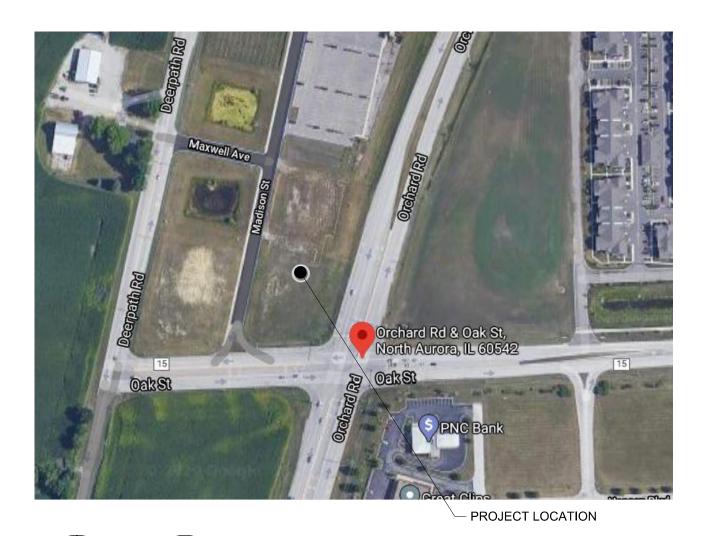

# Vequity real estate. redefined. SITE DEVELOPMENT 2070 W ORCHARD RD.

VICINITY AERIAL MAP

SCALE: NTS