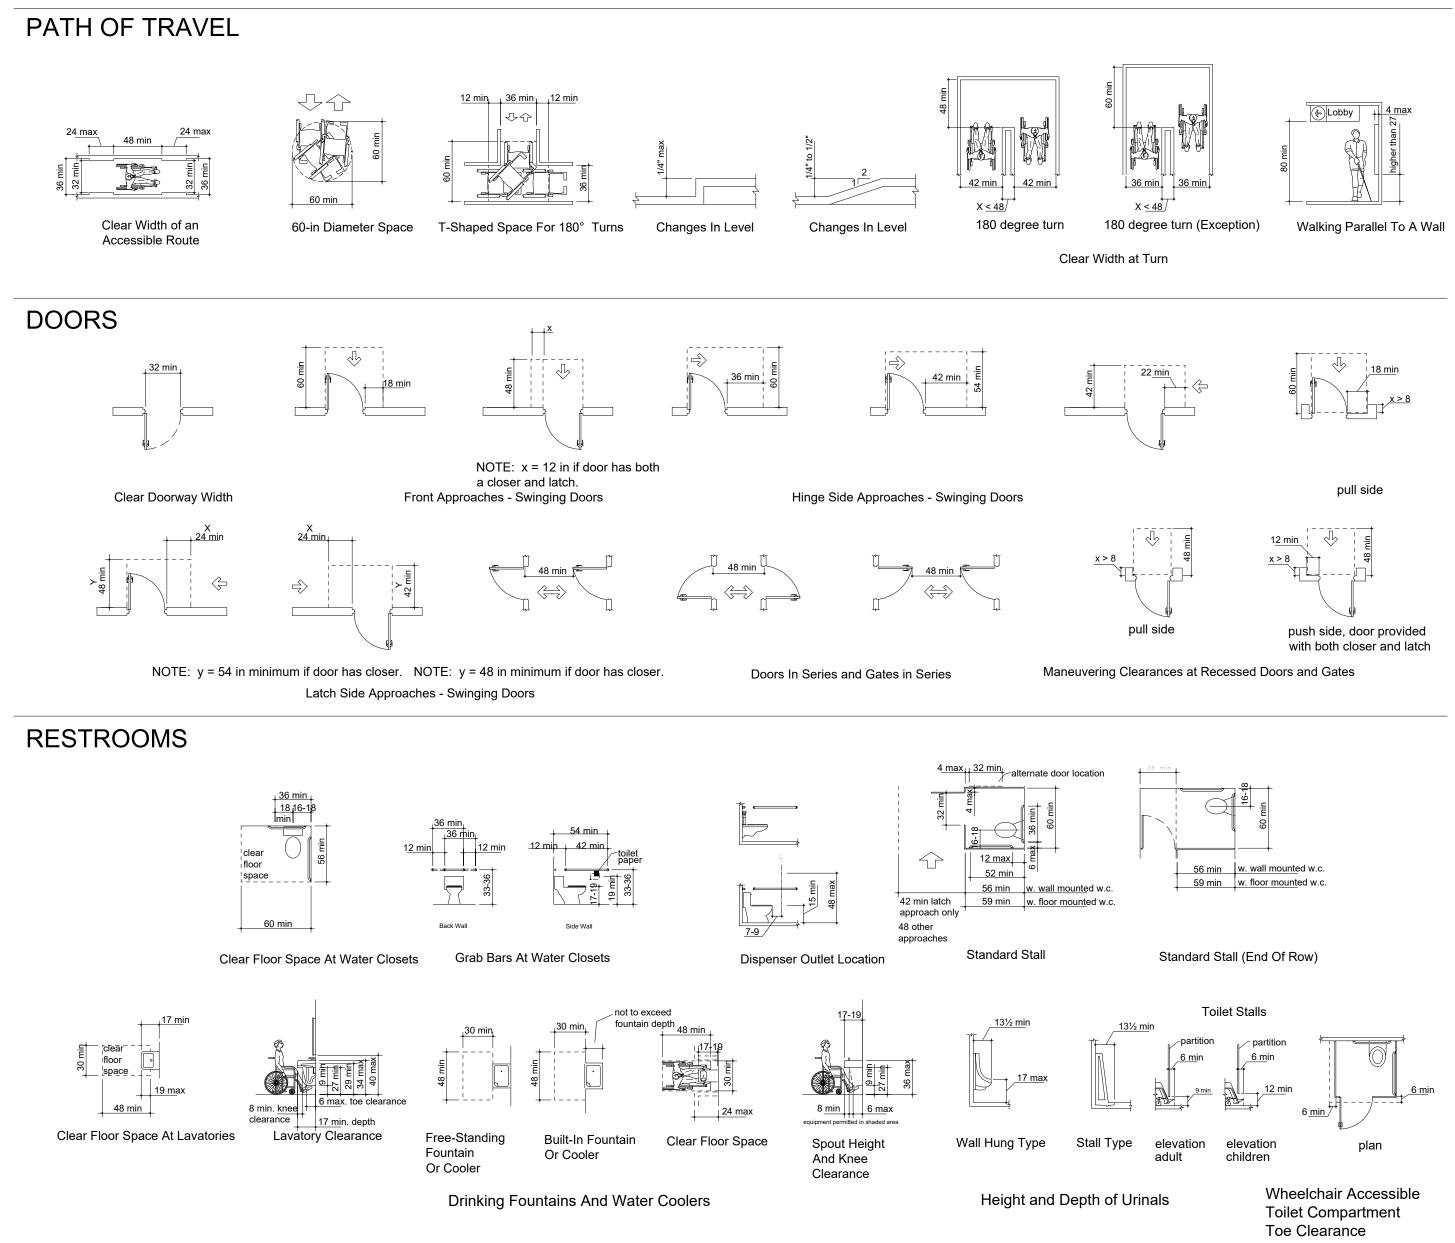

|
| DRAWING INDEX                                                                                                                                            |
| & PROJECT INFO                                                                                                                                           |
| G0.00                                                                                                                                                    |
| 0.00                                                                                                                                                     |

CITY APPROVAL

### ADA ACCESSIBILITY GUIDELINES



### **CODE ANALYSIS**

|                 |                             |            | GOV        | ERNING C  | ODES      |          |             |             |    |
|-----------------|-----------------------------|------------|------------|-----------|-----------|----------|-------------|-------------|----|
| VILLAGE O       | F NORTH A                   | URORA M    | UNICIPAL C | ODE       |           |          |             | ZONE:       |    |
| 2015            | INTERNATIONAL BUILDING CODE |            |            |           |           |          | LOT AREA SF |             |    |
| 2015            | INTERNAT                    | FIONAL ME  | CHANICAL   | CODE      |           |          |             | BUILDING A  |    |
| 2015            | INTERNAT                    | FIONA