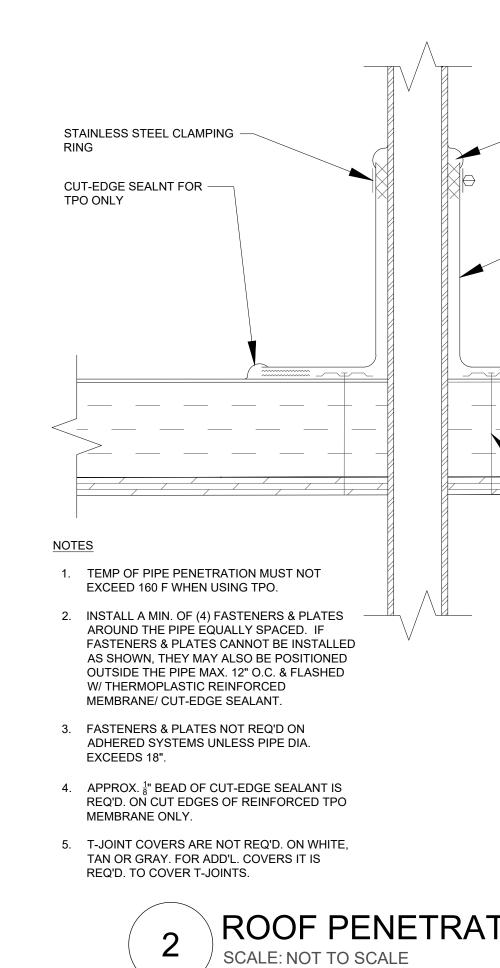

| A1.01                                                                                                        |





ROOF PLAN GENERAL NOTES:

- 1. INCLUDE CANT STRIPS IF REQUIRED BY ROOFIN MANUFACTURER TO REMAIN WARRANTY.
- 2. ROOFTOP COLOR TO BE STANDARD WHITE.
- 3. REFER TO NOTE 3 ON A-4.1 FOR ROOF INSULAT
- 4. GC & MECHANICAL CONTRACTOR SHALL COORE PENETRATIONS WITH STRUCTURAL ROOF FRAM

ROOF PLAN KEY NOTES:

- CARLISLE TPO FULLY ADHERED SYSTEM OR OWNE CARLISLE TPO MEMBRANE SHALL HAVE A MEMBRA MIL (1.52 MM) THE COMPONENTS OF THE CARLISLE ROOFING SYSTEM ARE TO BE PRODUCTS OF CARL SYSTEMS OR APPROVED BY CARLISLE ROOFING S COMPATIBLE AND ACCEPTABLE. UNLESS SPECIFIC WARRANTY COVERAGE BY CARLISLE ROOFING SY OTHERS ARE EXCLUDED FROM COVERAGE. THE R BE INSTALLED BY A CARLISLE ROOFING SYSTEMS CONTRACTOR. WARRANTY SHALL BE A MINIMUM O ADHERE MEMBRANE ROOFING ON FIRESTONE ISO APPROVED EQUAL RIGID INSULATION