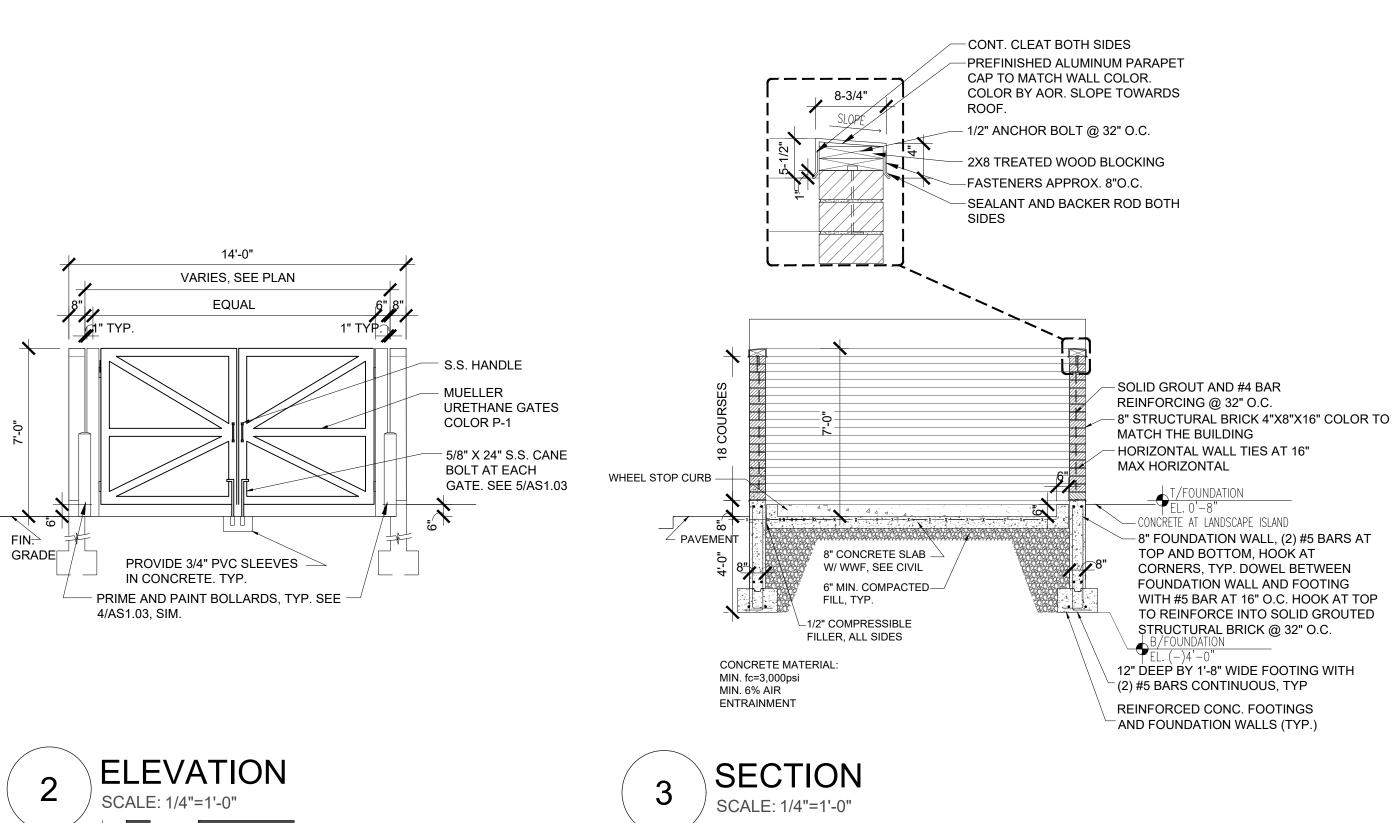

### **Option A: Restaurant with Drive Through**

### **Option B: Retail Shops**

### **Proposed: Oil Change Facility**