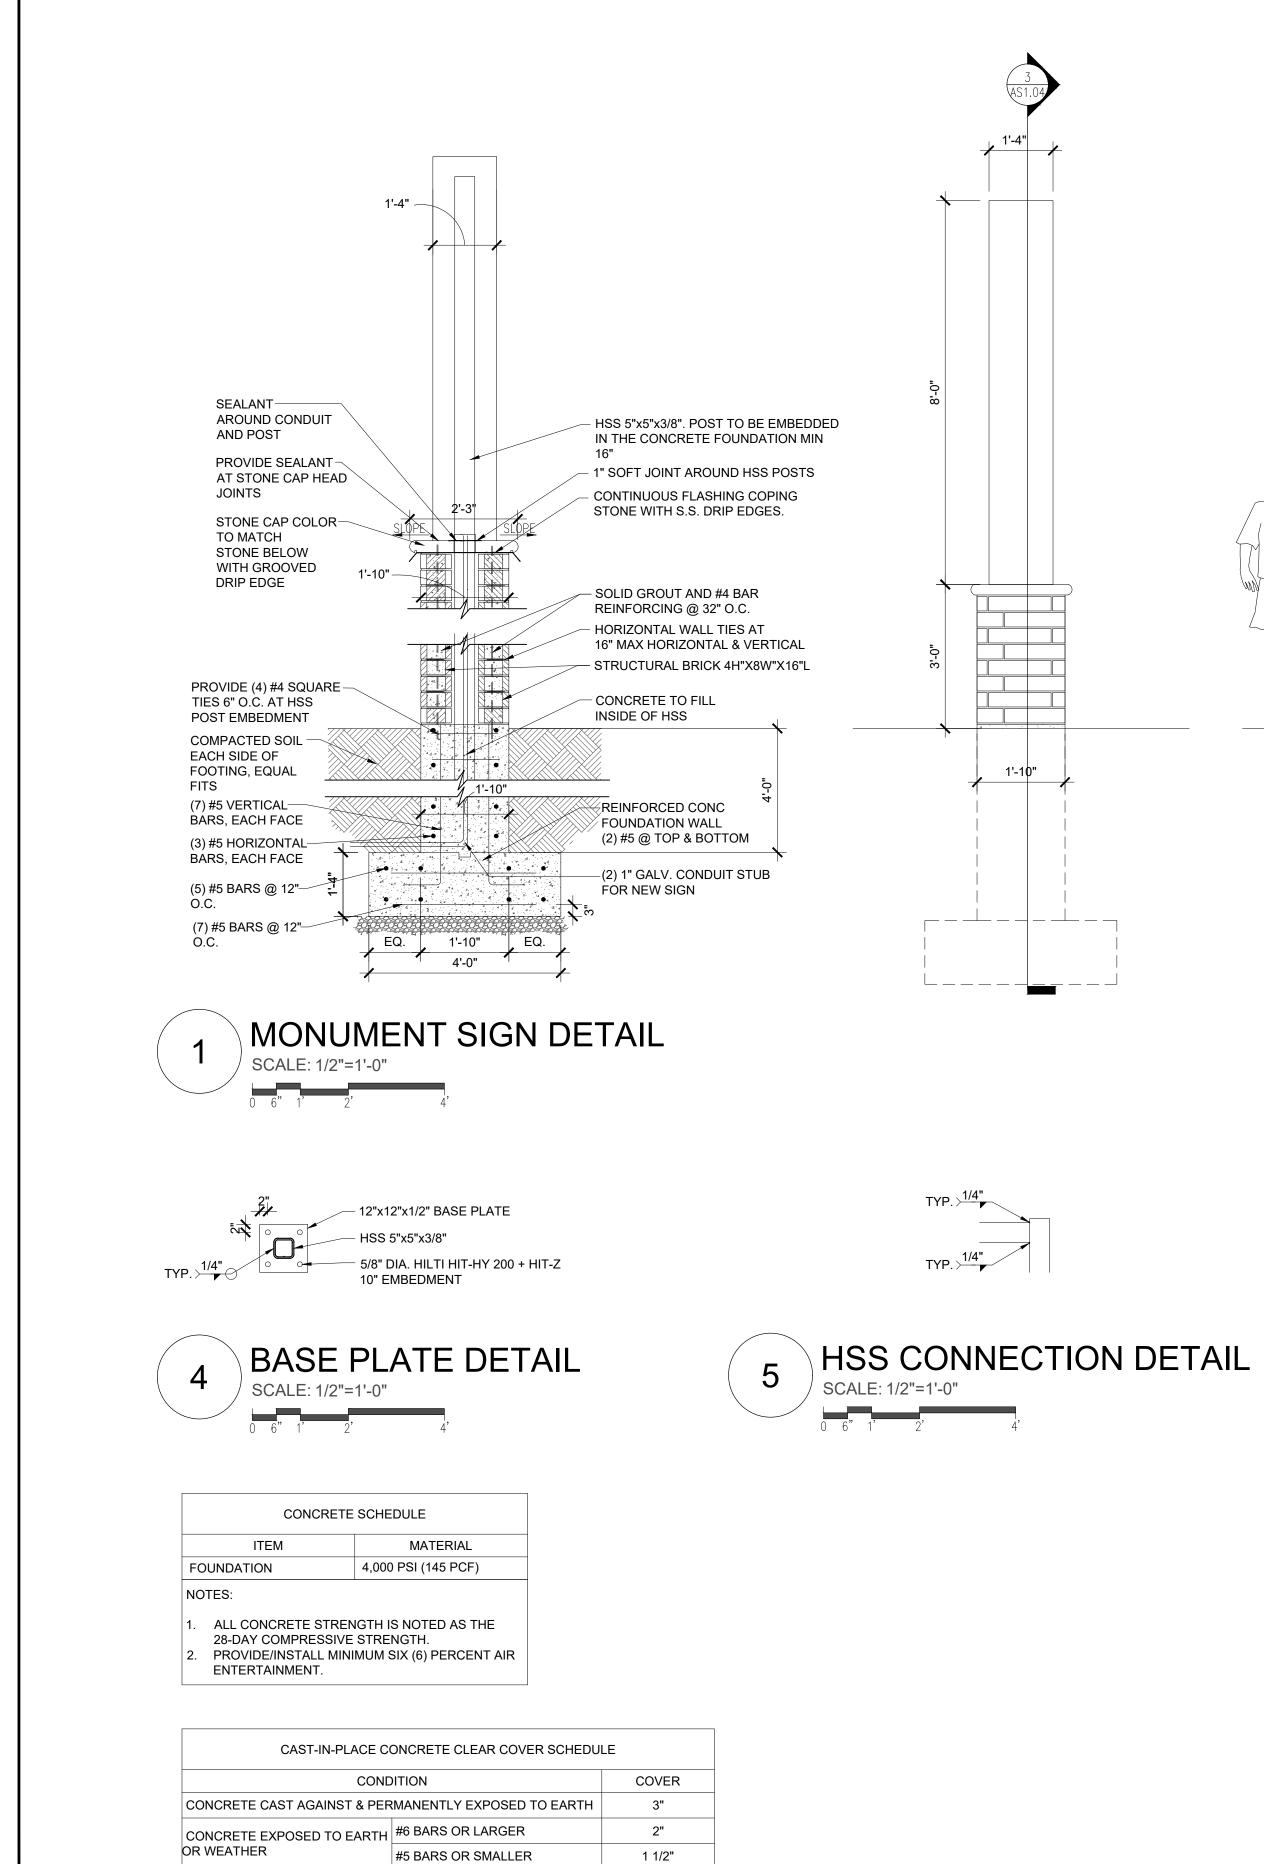

### SHEET INDEX

|     |        |   |   |        | SHEET INDEX                                    |
|-----|--------|---|---|--------|------------------------------------------------|
| RE\ | /ISIOI | N |   |        |                                                |
| 4   | 3      | 2 | 1 |        | SHEET NAME                                     |
|     |        |   |   |        |                                                |
|     |        |   |   |        | ARCHITECTURAL                                  |
|     |        |   |   | G0.00  | COVER SHEET DRAWING INDEX PROJECT INFO         |
|     |        |   |   | G0.01  | CODE ANALYSIS AND ADA ACCESSIBILITY GUIDELINES |
|     |        |   |   | G0.02  | GENERAL NOTES                                  |
|     |        |   |   | L.1    | LANDSCAPE PLAN                                 |
|     |        |   |   | AS1.01 | SITE KEY PLAN                                  |
|     |        |   |   | AS1.02 | SITE PLAN                                      |
|     |        |   |   | AS1.03 | SITE PLAN DETAILS                              |
|     |        |   |   | AS1.04 | MONUMENT SIGN DETAILS                          |
|     |        |   |   | A1.01  | FLOOR PLAN                                     |
|     |        |   |   | A1.02  | ROOF PLAN                                      |
|     |        |   |   | A3.01  | EXTERIOR ELEVATIONS                            |
|     |        |   |   |        |                                                |