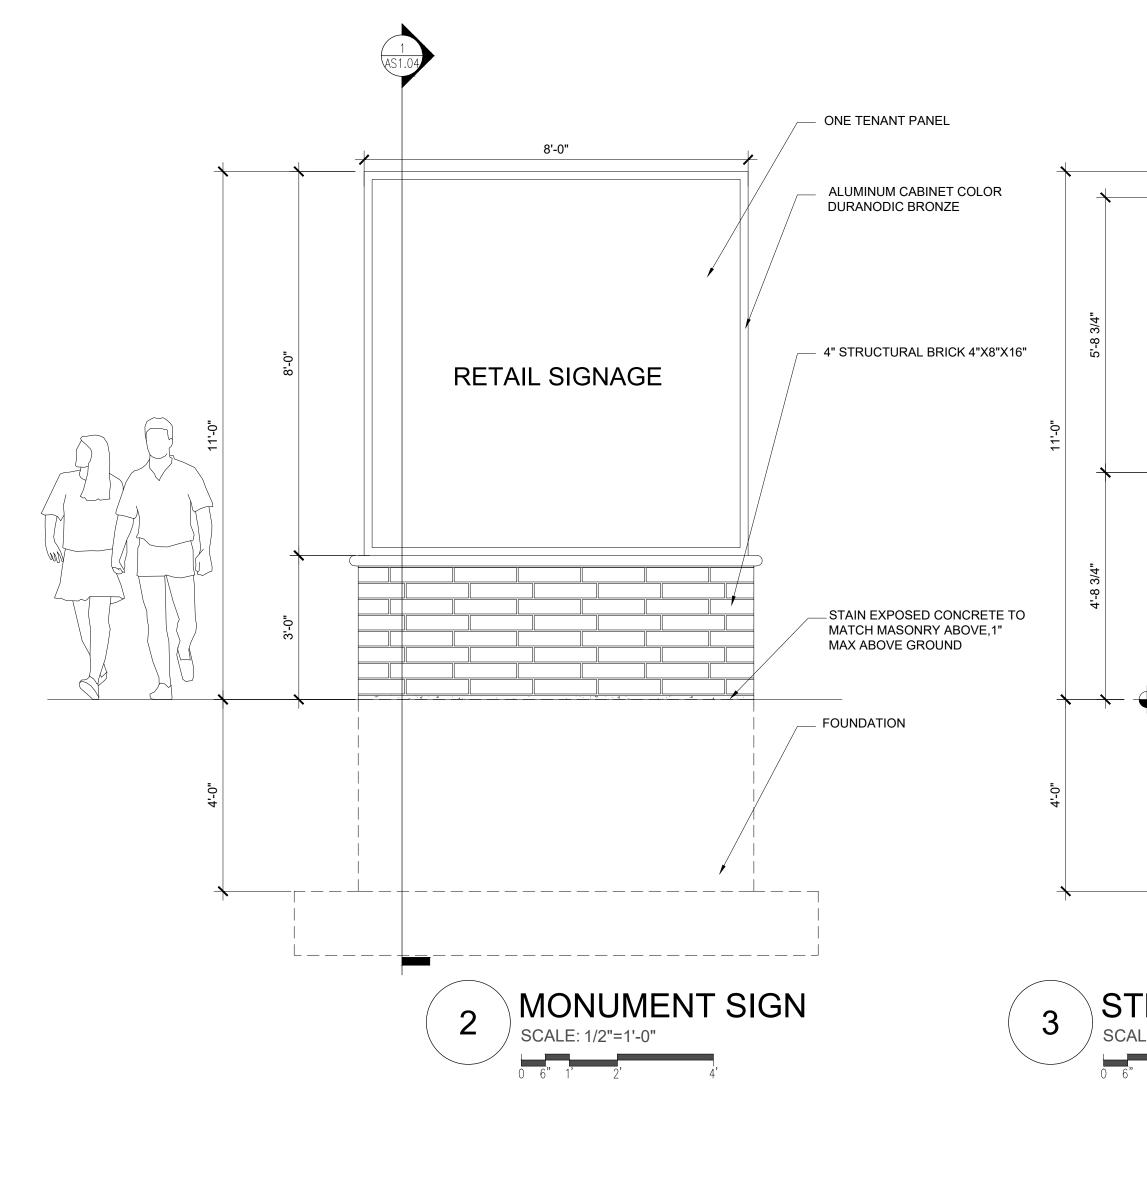

### SHEET INDEX

|     |        |   |   |        | SHEET INDEX                                    |
|-----|--------|---|---|--------|------------------------------------------------|
| RE\ | /ISIOI | N |   |        |                                                |
| 4   | 3      | 2 | 1 |        | SHEET NAME                                     |
|     |        |   |   |        |                                                |
|     |        |   |   |        | ARCHITECTURAL                                  |
|     |        |   |   | G0.00  | COVER SHEET DRAWING INDEX PROJECT INFO         |
|     |        |   |   | G0.01  | CODE ANALYSIS AND ADA ACCESSIBILITY GUIDELINES |
|     |        |   |   | G0.02  | GENERAL NOTES                                  |
|     |        |   |   | L.1    | LANDSCAPE PLAN                                 |
|     |        |   |   | AS1.01 | SITE KEY PLAN                                  |
|     |        |   |   | AS1.02 | SITE PLAN                                      |
|     |        |   |   | AS1.03 | SITE PLAN DETAILS                              |
|     |        |   |   | AS1.04 | MONUMENT SIGN DETAILS                          |
|     |        |   |   | A1.01  | FLOOR PLAN                                     |
|     |        |   |   | A1.02  | ROOF PLAN                                      |
|     |        |   |   | A3.01  | EXTERIOR ELEVATIONS                            |
|     |        |   |   |        |                                                |