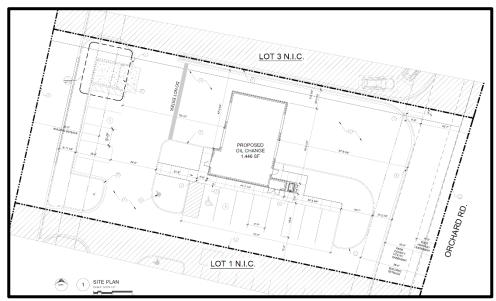

The petitioner/property owner has made a formal request to develop Lot 2 of the Orchard Acres Subdivision with a quick service oil change facility. Automobile related services, including motor fuel service stations, accessory sales and the repair and installation of mufflers, engines, transmissions, lubricants, tires, brakes, air conditioning systems, and upholstery, including accessory carwash are classified as a permitted use in the Orchard Commons PUD. The proposed oil change facility would include a 1,446 square foot building with two drive-through service bays.

In order to minimize the site layout variation from the approved Option A and Option B we have designed the new site plan to re-use as much of the approved layout of the site and the location of the building as possible. The building's west wall is aligned with the approved buildings in Option A and Option B and since the new building is not as deep as the previous buildings this provides further separation from Orchard Ave. We are also reusing the previously approved drive thru lane and slightly expanding it to accommodate the new drive thru service bays.

| PA                | <b>RKING</b>                                                                                                                                                               | CALCULA                                                                                                                        | TION                                                                                                                                                                                                                                      |                                                                                                                                                                                                                                                                                                                                                                                                                             |                                                                                                                                                                                                                                                                              |
|-------------------|----------------------------------------------------------------------------------------------------------------------------------------------------------------------------|--------------------------------------------------------------------------------------------------------------------------------|-------------------------------------------------------------------------------------------------------------------------------------------------------------------------------------------------------------------------------------------|-----------------------------------------------------------------------------------------------------------------------------------------------------------------------------------------------------------------------------------------------------------------------------------------------------------------------------------------------------------------------------------------------------------------------------|------------------------------------------------------------------------------------------------------------------------------------------------------------------------------------------------------------------------------------------------------------------------------|
| OCCUPANCY         |                                                                                                                                                                            | AREA                                                                                                                           | PARKING/SF                                                                                                                                                                                                                                | PARKING R                                                                                                                                                                                                                                                                                                                                                                                                                   | EQUIRED                                                                                                                                                                                                                                                                      |
|                   |                                                                                                                                                                            |                                                                                                                                | 2 per service bay + 1                                                                                                                                                                                                                     |                                                                                                                                                                                                                                                                                                                                                                                                                             |                                                                                                                                                                                                                                                                              |
|                   |                                                                                                                                                                            |                                                                                                                                | per 500sf of office                                                                                                                                                                                                                       |                                                                                                                                                                                                                                                                                                                                                                                                                             |                                                                                                                                                                                                                                                                              |
|                   |                                                                                                                                                                            |                                                                                                                                | and public waiting                                                                                                                                                                                                                        |                                                                                                                                                                                                                                                                                                                                                                                                                             |                                                                                                                                                                                                                                                                              |
| OIL CHANGE        |                                                                                                                                                                            | 1,446                                                                                                                          | area                                                                                                                                                                                                                                      | ļ                                                                                                                                                                                                                                                                                                                                                                                                                           | 5                                                                                                                                                                                                                                                                            |
|                   |                                                                                                                                                                            |                                                                                                                                |                                                                                                                                                                                                                                           |                                                                                                                                                                                                                                                                                                                                                                                                                             |                                                                                                                                                                                                                                                                              |
|                   |                                                                                                                                                                            |                                                                                                                                |                                                                                                                                                                                                                                           |                                                                                                                                                                                                                                                                                                                                                                                                                             |                                                                                                                                                                                                                                                                              |
|                   |                                                                                                                                                                            |                                                                                                                                |                                                                                                                                                                                                                                           |                                                                                                                                                                                                                                                                                                                                                                                                                             |                                                                                                                                                                                                                                                                              |
| BUILDING LEASE AF | REA                                                                                                                                                                        |                                                                                                                                | TOTAL REQUIRED                                                                                                                                                                                                                            | 5                                                                                                                                                                                                                                                                                                                                                                                                                           |                                                                                                                                                                                                                                                                              |
|                   |                                                                                                                                                                            |                                                                                                                                | TOTAL PROVIDED                                                                                                                                                                                                                            | 1                                                                                                                                                                                                                                                                                                                                                                                                                           | .3                                                                                                                                                                                                                                                                           |
| 90 Degree         |                                                                                                                                                                            |                                                                                                                                | SURPLUS/(DEFICIT)                                                                                                                                                                                                                         | 8                                                                                                                                                                                                                                                                                                                                                                                                                           | }                                                                                                                                                                                                                                                                            |
| 9'X18.5'          |                                                                                                                                                                            |                                                                                                                                |                                                                                                                                                                                                                                           |                                                                                                                                                                                                                                                                                                                                                                                                                             |                                                                                                                                                                                                                                                                              |
| 11' & 5'          |                                                                                                                                                                            |                                                                                                                                |                                                                                                                                                                                                                                           |                                                                                                                                                                                                                                                                                                                                                                                                                             |                                                                                                                                                                                                                                                                              |
| (                 | ONE WAY                                                                                                                                                                    |                                                                                                                                |                                                                                                                                                                                                                                           |                                                                                                                                                                                                                                                                                                                                                                                                                             |                                                                                                                                                                                                                                                                              |
| 24' TWO WAY       |                                                                                                                                                                            |                                                                                                                                |                                                                                                                                                                                                                                           | REQUIRED                                                                                                                                                                                                                                                                                                                                                                                                                    | PROVIDED                                                                                                                                                                                                                                                                     |
| ARKING SPACES :   |                                                                                                                                                                            | <u>5%</u>                                                                                                                      | 1                                                                                                                                                                                                                                         | 1                                                                                                                                                                                                                                                                                                                                                                                                                           |                                                                                                                                                                                                                                                                              |
| DING BERTH:       |                                                                                                                                                                            |                                                                                                                                |                                                                                                                                                                                                                                           |                                                                                                                                                                                                                                                                                                                                                                                                                             |                                                                                                                                                                                                                                                                              |
| E PARKING :       |                                                                                                                                                                            |                                                                                                                                |                                                                                                                                                                                                                                           |                                                                                                                                                                                                                                                                                                                                                                                                                             |                                                                                                                                                                                                                                                                              |
| KING PARKING:     |                                                                                                                                                                            |                                                                                                                                |                                                                                                                                                                                                                                           |                                                                                                                                                                                                                                                                                                                                                                                                                             |                                                                                                                                                                                                                                                                              |
|                   |                                                                                                                                                                            |                                                                                                                                | 1                                                                                                                                                                                                                                         |                                                                                                                                                                                                                                                                                                                                                                                                                             | 1                                                                                                                                                                                                                                                                            |
|                   | OCCUPANCY<br>OIL CHANGE<br>OIL CHANGE<br>BUILDING LEASE A<br>90 Degree<br>9'X18.5'<br>11' & 5'<br>24'<br>ARKING SPACES :<br>ARKING SPACES :<br>DING BERTH:<br>CE PARKING : | OCCUPANCY OIL CHANGE OIL CHANGE OIL CHANGE  90 Degree 9'X18.5' 11' & 5' 11' & 5' 24' ARKING SPACES : ADING BERTH: CE PARKING : | OCCUPANCYAREAOIL CHANGE1,446OIL CHANGE1,446JULDING LEASE AREA1,446BUILDING LEASE AREA1,44690 Degree90 Degree9'X18.5'11' & 5'11' & 5'0NE WAY24'TWO WAYARKING SPACES :0NE WAYARKING SPACES :11' & 5'DING BERTH:11' & 5'CE PARKING :11' & 5' | 2 per service bay + 1         per 500sf of office         and public waiting         OIL CHANGE       1,446         area         BUILDING LEASE AREA       TOTAL REQUIRED         90 Degree       TOTAL PROVIDED         90 Degree       SURPLUS/(DEFICIT)         9'X18.5'       Interference         11' & 5'       ONE WAY         24'       TWO WAY         ARKING SPACES :       5%         ADING BERTH:       Superce | OCCUPANCY       AREA       PARKING/SF       PARKING R         2 per service bay + 1       per 500sf of office       and public waiting       area       90         OIL CHANGE       1,446       TOTAL REQUIRED       90       90       1000000000000000000000000000000000000 |