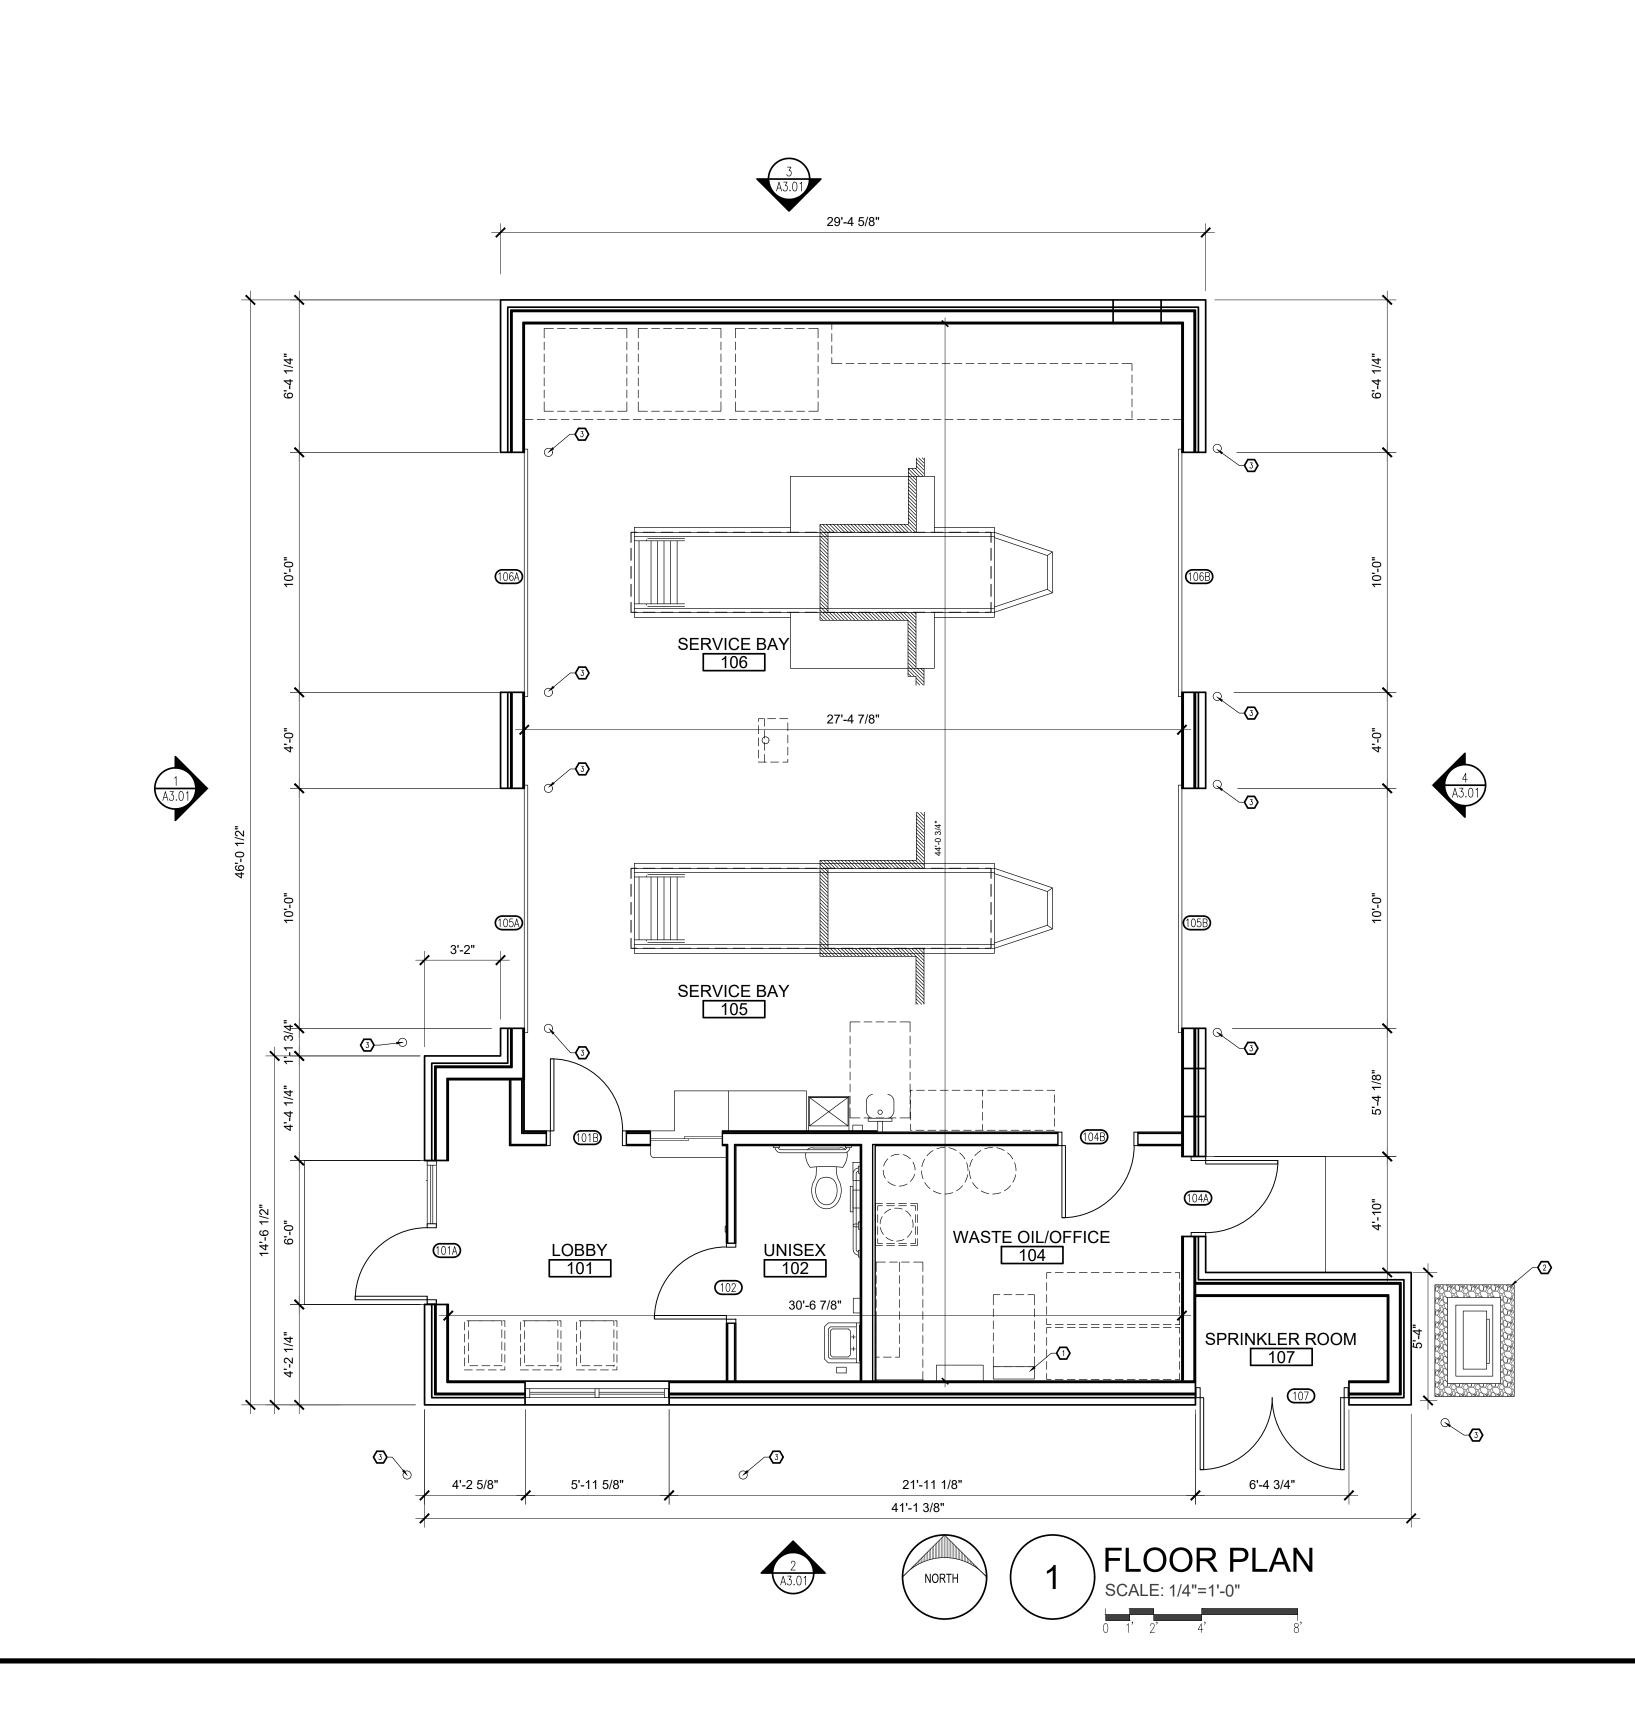

The petitioner/property owner has made a formal request to develop Lot 2 of the Orchard Acres Subdivision with a quick service oil change facility. Automobile related services, including motor fuel service stations, accessory sales and the repair and installation of mufflers, engines, transmissions, lubricants, tires, brakes, air conditioning systems, and upholstery, including accessory carwash are classified as a permitted use in the Orchard Commons PUD. The proposed oil change facility would include a 1,446 square foot building with two drive-through service bays.

### SHEET INDEX

|     |        |   |   |        | SHEET INDEX                                    |
|-----|--------|---|---|--------|------------------------------------------------|
| RE\ | /ISIOI | N |   |        |                                                |
| 4   | 3      | 2 | 1 |        | SHEET NAME                                     |
|     |        |   |   |        |                                                |
|     |        |   |   |        | ARCHITECTURAL                                  |
|     |        |   |   | G0.00  | COVER SHEET DRAWING INDEX PROJECT INFO         |
|     |        |   |   | G0.01  | CODE ANALYSIS AND ADA ACCESSIBILITY GUIDELINES |
|     |        |   |   | G0.02  | GENERAL NOTES                                  |
|     |        |   |   | L.1    | LANDSCAPE PLAN                                 |
|     |        |   |   | AS1.01 | SITE KEY PLAN                                  |
|     |        |   |   | AS1.02 | SITE PLAN                                      |
|     |        |   |   | AS1.03 | SITE PLAN DETAILS                              |
|     |        |   |   | AS1.04 | MONUMENT SIGN DETAILS                          |
|     |        |   |   | A1.01  | FLOOR PLAN                                     |
|     |        |   |   | A1.02  | ROOF PLAN                                      |
|     |        |   |   | A3.01  | EXTERIOR ELEVATIONS                            |
|     |        |   |   |        |                                                |

| PA                | <b>RKING</b>                                                                                                                                                               | CALCULA                                                                                                                        | TION                                                                                                                                                                                                                                      |                                                                                                                                                                                                                                                                                                                                                                                                                             |                                                                                                                                                                                                                                                                              |
|-------------------|----------------------------------------------------------------------------------------------------------------------------------------------------------------------------|--------------------------------------------------------------------------------------------------------------------------------|-------------------------------------------------------------------------------------------------------------------------------------------------------------------------------------------------------------------------------------------|-----------------------------------------------------------------------------------------------------------------------------------------------------------------------------------------------------------------------------------------------------------------------------------------------------------------------------------------------------------------------------------------------------------------------------|------------------------------------------------------------------------------------------------------------------------------------------------------------------------------------------------------------------------------------------------------------------------------|
| OCCUPANCY         |                                                                                                                                                                            | AREA                                                                                                                           | PARKING/SF                                                                                                                                                                                                                                | PARKING R                                                                                                                                                                                                                                                                                                                                                                                                                   | EQUIRED                                                                                                                                                                                                                                                                      |
|                   |                                                                                                                                                                            |                                                                                                                                | 2 per service bay + 1                                                                                                                                                                                                                     |                                                                                                                                                                                                                                                                                                                                                                                                                             |                                                                                                                                                                                                                                                                              |
|                   |                                                                                                                                                                            |                                                                                                                                | per 500sf of office                                                                                                                                                                                                                       |                                                                                                                                                                                                                                                                                                                                                                                                                             |                                                                                                                                                                                                                                                                              |
|                   |                                                                                                                                                                            |                                                                                                                                | and public waiting                                                                                                                                                                                                                        |                                                                                                                                                                                                                                                                                                                                                                                                                             |                                                                                                                                                                                                                                                                              |
| OIL CHANGE        |                                                                                                                                                                            | 1,446                                                                                                                          | area                                                                                                                                                                                                                                      | ļ                                                                                                                                                                                                                                                                                                                                                                                                                           | 5                                                                                                                                                                                                                                                                            |
|                   |                                                                                                                                                                            |                                                                                                                                |                                                                                                                                                                                                                                           |                                                                                                                                                                                                                                                                                                                                                                                                                             |                                                                                                                                                                                                                                                                              |
|                   |                                                                                                                                                                            |                                                                                                                                |                                                                                                                                                                                                                                           |                                                                                                                                                                                                                                                                                                                                                                                                                             |                                                                                                                                                                                                                                                                              |
|                   |                                                                                                                                                                            |                                                                                                                                |                                                                                                                                                                                                                                           |                                                                                                                                                                                                                                                                                                                                                                                                                             |                                                                                                                                                                                                                                                                              |
| BUILDING LEASE AF | REA                                                                                                                                                                        |                                                                                                                                | TOTAL REQUIRED                                                                                                                                                                                                                            | 5                                                                                                                                                                                                                                                                                                                                                                                                                           |                                                                                                                                                                                                                                                                              |
|                   |                                                                                                                                                                            |                                                                                                                                | TOTAL PROVIDED                                                                                                                                                                                                                            | 1                                                                                                                                                                                                                                                                                                                                                                                                                           | .3                                                                                                                                                                                                                                                                           |
| 90 Degree         |                                                                                                                                                                            |                                                                                                                                | SURPLUS/(DEFICIT)                                                                                                                                                                                                                         | 8                                                                                                                                                                                                                                                                                                                                                                                                                           | }                                                                                                                                                                                                                                                                            |
| 9'X18.5'          |                                                                                                                                                                            |                                                                                                                                |                                                                                                                                                                                                                                           |                                                                                                                                                                                                                                                                                                                                                                                                                             |                                                                                                                                                                                                                                                                              |
| 11' & 5'          |                                                                                                                                                                            |                                                                                                                                |                                                                                                                                                                                                                                           |                                                                                                                                                                                                                                                                                                                                                                                                                             |                                                                                                                                                                                                                                                                              |
| (                 | ONE WAY                                                                                                                                                                    |                                                                                                                                |                                                                                                                                                                                                                                           |                                                                                                                                                                                                                                                                                                                                                                                                                             |                                                                                                                                                                                                                                                                              |
| 24' TWO WAY       |                                                                                                                                                                            |                                                                                                                                |                                                                                                                                                                                                                                           | REQUIRED                                                                                                                                                                                                                                                                                                                                                                                                                    | PROVIDED                                                                                                                                                                                                                                                                     |
| ARKING SPACES :   |                                                                                                                                                                            | <u>5%</u>                                                                                                                      | 1                                                                                                                                                                                                                                         | 1                                                                                                                                                                                                                                                                                                                                                                                                                           |                                                                                                                                                                                                                                                                              |
| DING BERTH:       |                                                                                                                                                                            |                                                                                                                                |                                                                                                                                                                                                                                           |                                                                                                                                                                                                                                                                                                                                                                                                                             |                                                                                                                                                                                                                                                                              |
| E PARKING :       |                                                                                                                                                                            |                                                                                                                                |                                                                                                                                                                                                                                           |                                                                                                                                                                                                                                                                                                                                                                                                                             |                                                                                                                                                                                                                                                                              |
| KING PARKING:     |                                                                                                                                                                            |                                                                                                                                |                                                                                                                                                                                                                                           |                                                                                                                                                                                                                                                                                                                                                                                                                             |                                                                                                                                                                                                                                                                              |
|                   |                                                                                                                                                                            |                                                                                                                                | 1                                                                                                                                                                                                                                         |                                                                                                                                                                                                                                                                                                                                                                                                                             | 1                                                                                                                                                                                                                                                                            |
|                   | OCCUPANCY<br>OIL CHANGE<br>OIL CHANGE<br>BUILDING LEASE A<br>90 Degree<br>9'X18.5'<br>11' & 5'<br>24'<br>ARKING SPACES :<br>ARKING SPACES :<br>DING BERTH:<br>CE PARKING : | OCCUPANCY OIL CHANGE OIL CHANGE OIL CHANGE  90 Degree 9'X18.5' 11' & 5' 11' & 5' 24' ARKING SPACES : ADING BERTH: CE PARKING : | OCCUPANCYAREAOIL CHANGE1,446OIL CHANGE1,446JULDING LEASE AREA1,446BUILDING LEASE AREA1,44690 Degree90 Degree9'X18.5'11' & 5'11' & 5'0NE WAY24'TWO WAYARKING SPACES :0NE WAYARKING SPACES :11' & 5'DING BERTH:11' & 5'CE PARKING :11' & 5' | 2 per service bay + 1         per 500sf of office         and public waiting         OIL CHANGE       1,446         area         BUILDING LEASE AREA       TOTAL REQUIRED         90 Degree       TOTAL PROVIDED         90 Degree       SURPLUS/(DEFICIT)         9'X18.5'       Interference         11' & 5'       ONE WAY         24'       TWO WAY         ARKING SPACES :       5%         ADING BERTH:       Superce | OCCUPANCY       AREA       PARKING/SF       PARKING R         2 per service bay + 1       per 500sf of office       and public waiting       area       90         OIL CHANGE       1,446       TOTAL REQUIRED       90       90       1000000000000000000000000000000000000 |