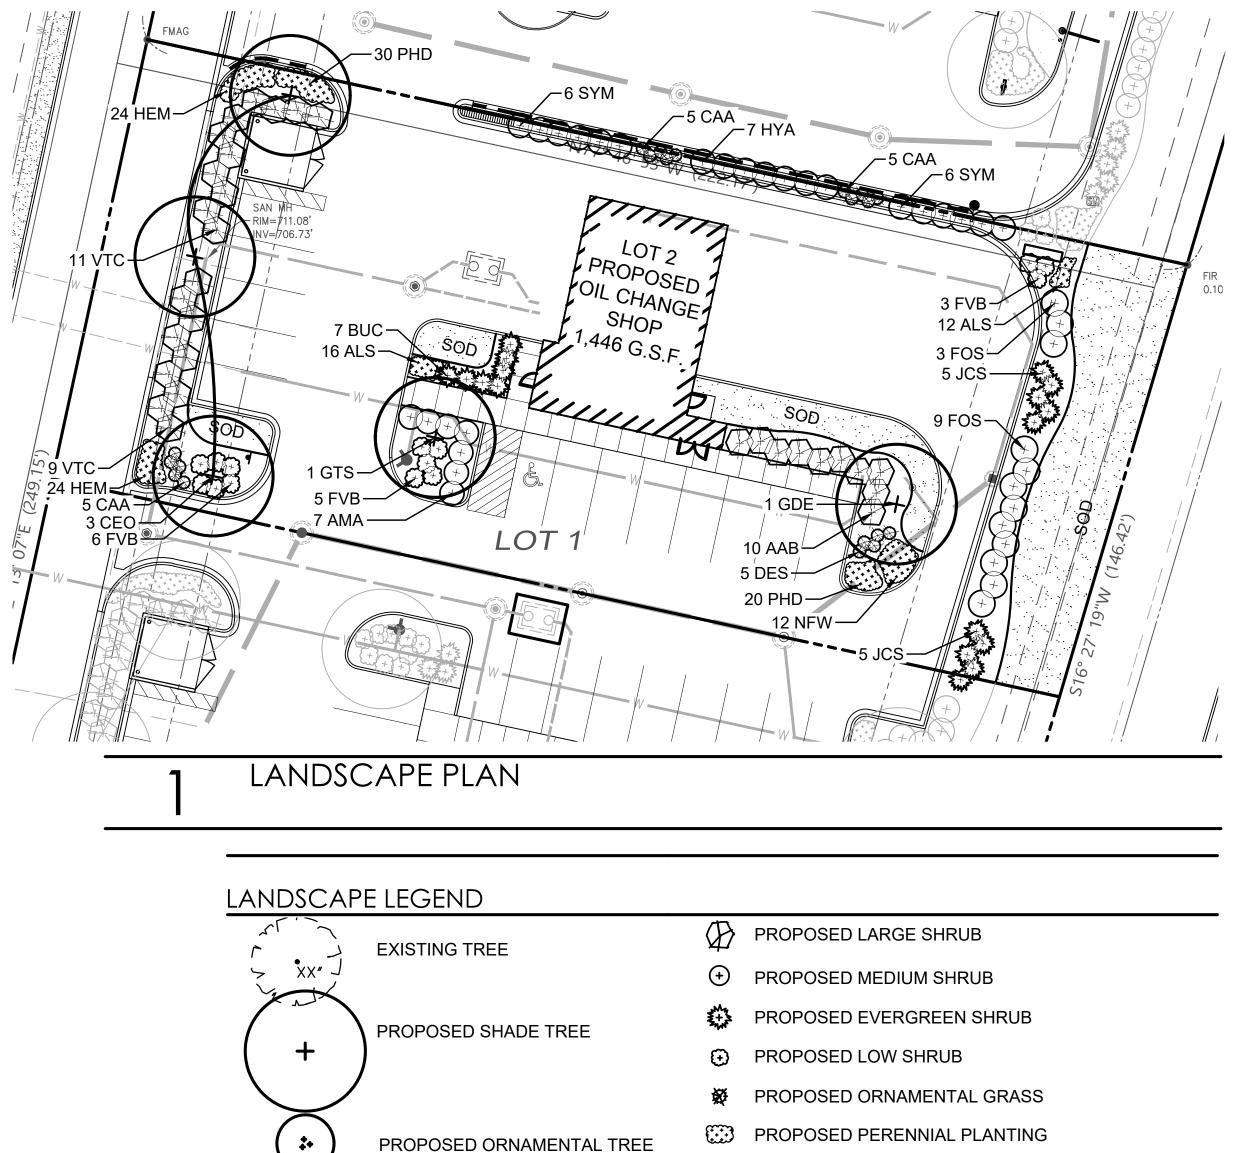

### SHEET INDEX

|     |        |   |   |        | SHEET INDEX                                    |
|-----|--------|---|---|--------|------------------------------------------------|
| RE\ | /ISIOI | N |   |        |                                                |
| 4   | 3      | 2 | 1 |        | SHEET NAME                                     |
|     |        |   |   |        |                                                |
|     |        |   |   |        | ARCHITECTURAL                                  |
|     |        |   |   | G0.00  | COVER SHEET DRAWING INDEX PROJECT INFO         |
|     |        |   |   | G0.01  | CODE ANALYSIS AND ADA ACCESSIBILITY GUIDELINES |
|     |        |   |   | G0.02  | GENERAL NOTES                                  |
|     |        |   |   | L.1    | LANDSCAPE PLAN                                 |
|     |        |   |   | AS1.01 | SITE KEY PLAN                                  |
|     |        |   |   | AS1.02 | SITE PLAN                                      |
|     |        |   |   | AS1.03 | SITE PLAN DETAILS                              |
|     |        |   |   | AS1.04 | MONUMENT SIGN DETAILS                          |
|     |        |   |   | A1.01  | FLOOR PLAN                                     |
|     |        |   |   | A1.02  | ROOF PLAN                                      |
|     |        |   |   | A3.01  | EXTERIOR ELEVATIONS                            |
|     |        |   |   |        |                                                |