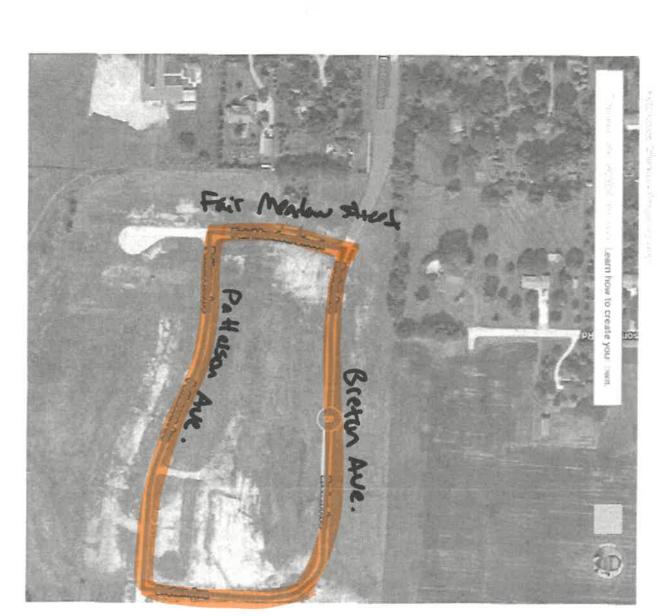

## **NEW BUSINESS**

- 1. Approval of Special Event Permit for ABD Cycling
- 2. Approval of Special Event Permit for The Rustic Fox "Galentine's Day" Event

- 4. Approval of Contract with Waste Management for Street Sweeping Services in the Amount of **\$90,192.00**
- 5. Approval of One-Year Agreement with Hey and Associates, Inc. for Maintenance Agreement for Towne Center Wetlands in the Amount of **\$20,000.00**
- 6. Approval of Change Order with Utility Dynamics Corporation for Hansen Boulevard Streetlight Replacement in the Amount of **\$17,932.00**
- 7. Approval of Resolution Opposing Kane County Special Use to Allow a Private Landing Strip
- 8. Approval of Ordinance Approving a Minor Change to a Planned Unit Development for the Properties Located at 125 and 149 S. Grant Street, North Aurora