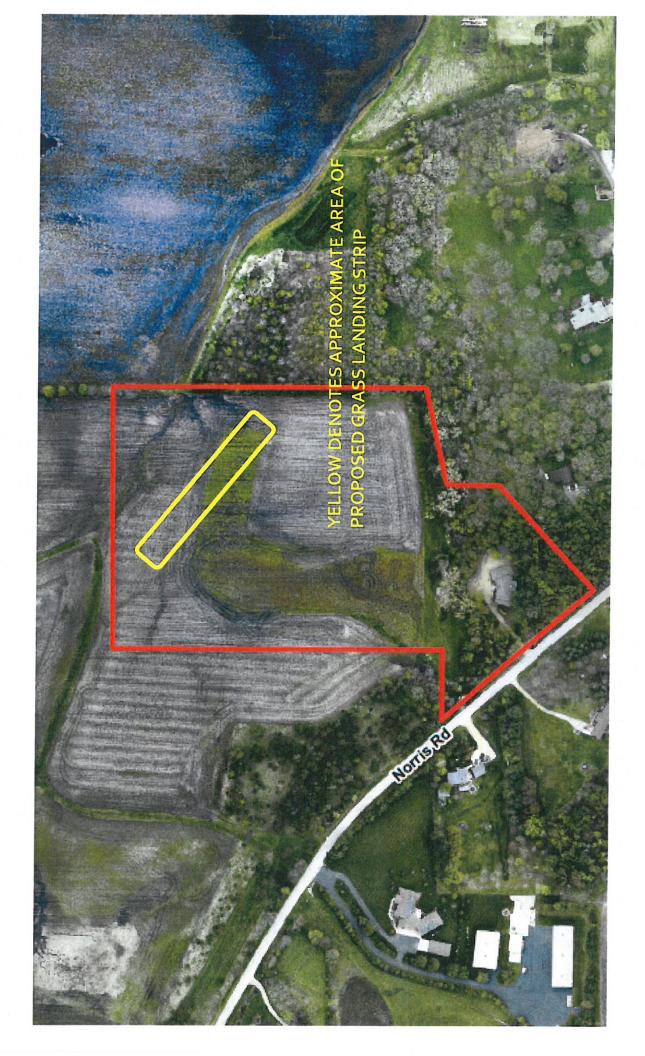

## **NEW BUSINESS**

- 1. Approval of Special Event Permit for ABD Cycling
- 2. Approval of Special Event Permit for The Rustic Fox "Galentine's Day" Event

- 4. Approval of Contract with Waste Management for Street Sweeping Services in the Amount of **\$90,192.00**
- 5. Approval of One-Year Agreement with Hey and Associates, Inc. for Maintenance Agreement for Towne Center Wetlands in the Amount of **\$20,000.00**
- 6. Approval of Change Order with Utility Dynamics Corporation for Hansen Boulevard Streetlight Replacement in the Amount of **\$17,932.00**
- 7. Approval of Resolution Opposing Kane County Special Use to Allow a Private Landing Strip
- 8. Approval of Ordinance Approving a Minor Change to a Planned Unit Development for the Properties Located at 125 and 149 S. Grant Street, North Aurora