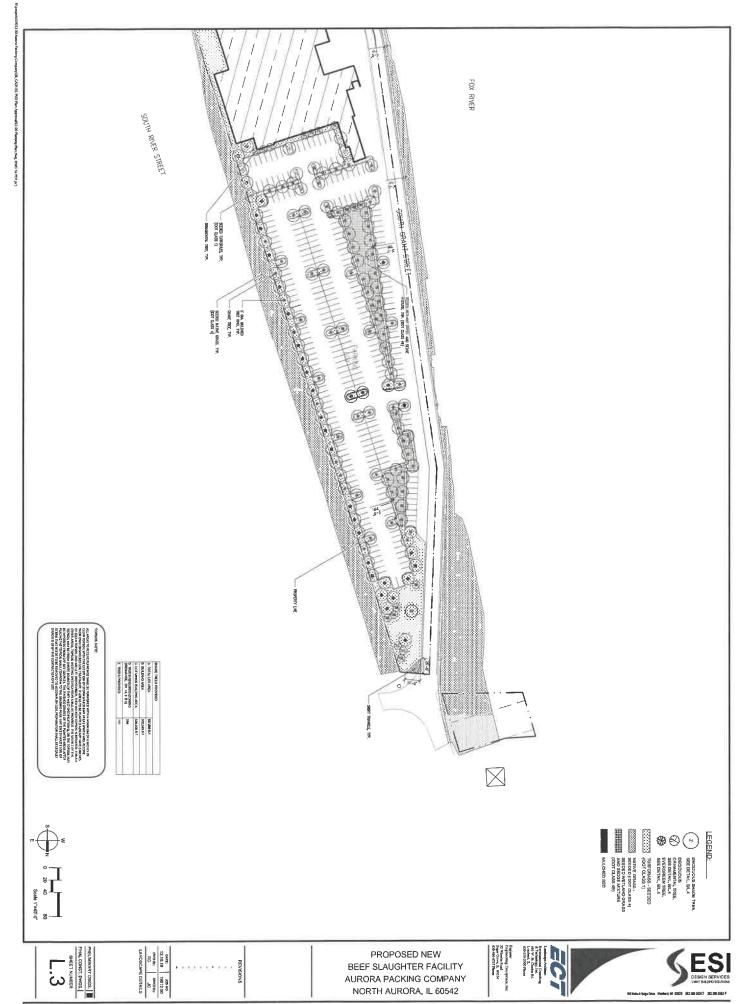

## **NEW BUSINESS**

- 1. Approval of Special Event Permit for ABD Cycling
- 2. Approval of Special Event Permit for The Rustic Fox "Galentine's Day" Event

- 4. Approval of Contract with Waste Management for Street Sweeping Services in the Amount of **\$90,192.00**
- 5. Approval of One-Year Agreement with Hey and Associates, Inc. for Maintenance Agreement for Towne Center Wetlands in the Amount of **\$20,000.00**
- 6. Approval of Change Order with Utility Dynamics Corporation for Hansen Boulevard Streetlight Replacement in the Amount of **\$17,932.00**
- 7. Approval of Resolution Opposing Kane County Special Use to Allow a Private Landing Strip
- 8. Approval of Ordinance Approving a Minor Change to a Planned Unit Development for the Properties Located at 125 and 149 S. Grant Street, North Aurora