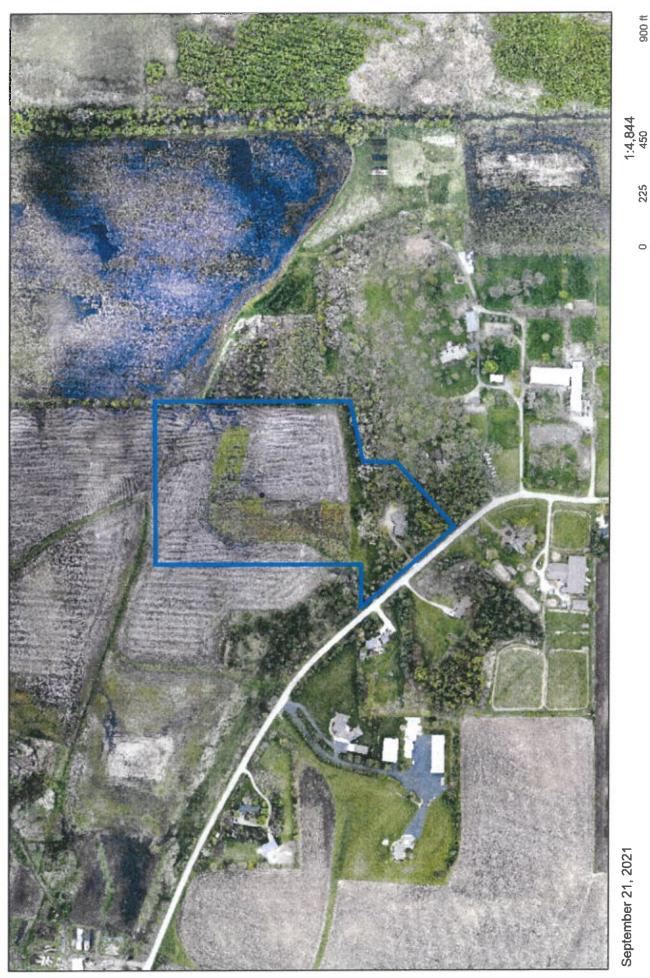

## **NEW BUSINESS**

- 1. Approval of Special Event Permit for ABD Cycling
- 2. Approval of Special Event Permit for The Rustic Fox "Galentine's Day" Event

- 4. Approval of Contract with Waste Management for Street Sweeping Services in the Amount of **\$90,192.00**
- 5. Approval of One-Year Agreement with Hey and Associates, Inc. for Maintenance Agreement for Towne Center Wetlands in the Amount of **\$20,000.00**
- 6. Approval of Change Order with Utility Dynamics Corporation for Hansen Boulevard Streetlight Replacement in the Amount of **\$17,932.00**
- 7. Approval of Resolution Opposing Kane County Special Use to Allow a Private Landing Strip
- 8. Approval of Ordinance Approving a Minor Change to a Planned Unit Development for the Properties Located at 125 and 149 S. Grant Street, North Aurora