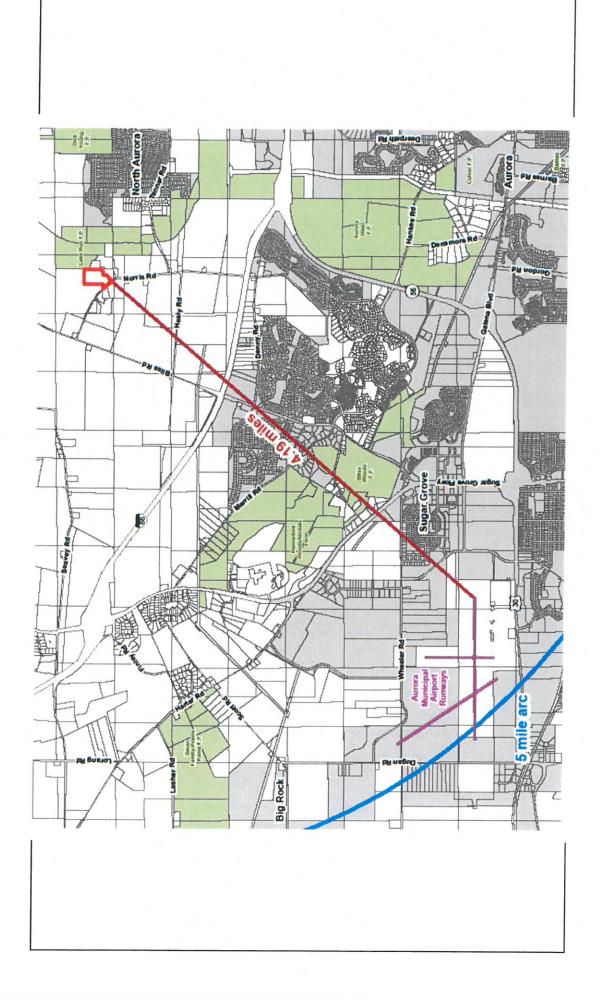

## **NEW BUSINESS**

- 1. Approval of Special Event Permit for ABD Cycling
- 2. Approval of Special Event Permit for The Rustic Fox "Galentine's Day" Event

- 4. Approval of Contract with Waste Management for Street Sweeping Services in the Amount of **\$90,192.00**
- 5. Approval of One-Year Agreement with Hey and Associates, Inc. for Maintenance Agreement for Towne Center Wetlands in the Amount of **\$20,000.00**
- 6. Approval of Change Order with Utility Dynamics Corporation for Hansen Boulevard Streetlight Replacement in the Amount of **\$17,932.00**
- 7. Approval of Resolution Opposing Kane County Special Use to Allow a Private Landing Strip
- 8. Approval of Ordinance Approving a Minor Change to a Planned Unit Development for the Properties Located at 125 and 149 S. Grant Street, North Aurora