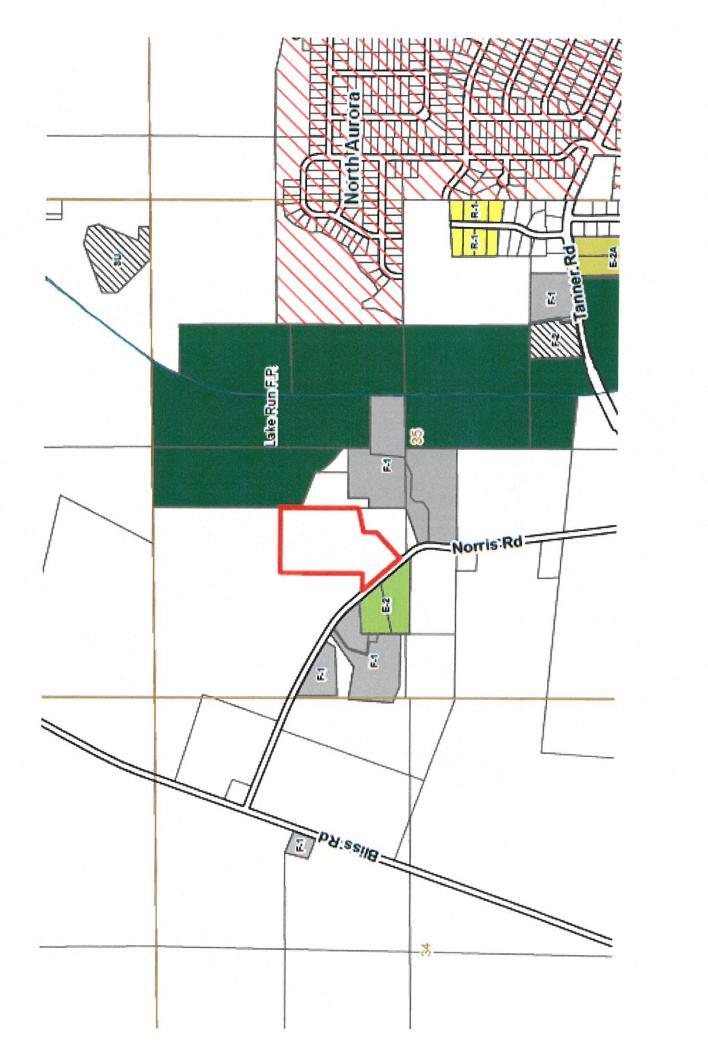

## **NEW BUSINESS**

- 1. Approval of Special Event Permit for ABD Cycling
- 2. Approval of Special Event Permit for The Rustic Fox "Galentine's Day" Event

- 4. Approval of Contract with Waste Management for Street Sweeping Services in the Amount of **\$90,192.00**
- 5. Approval of One-Year Agreement with Hey and Associates, Inc. for Maintenance Agreement for Towne Center Wetlands in the Amount of **\$20,000.00**
- 6. Approval of Change Order with Utility Dynamics Corporation for Hansen Boulevard Streetlight Replacement in the Amount of **\$17,932.00**
- 7. Approval of Resolution Opposing Kane County Special Use to Allow a Private Landing Strip
- 8. Approval of Ordinance Approving a Minor Change to a Planned Unit Development for the Properties Located at 125 and 149 S. Grant Street, North Aurora