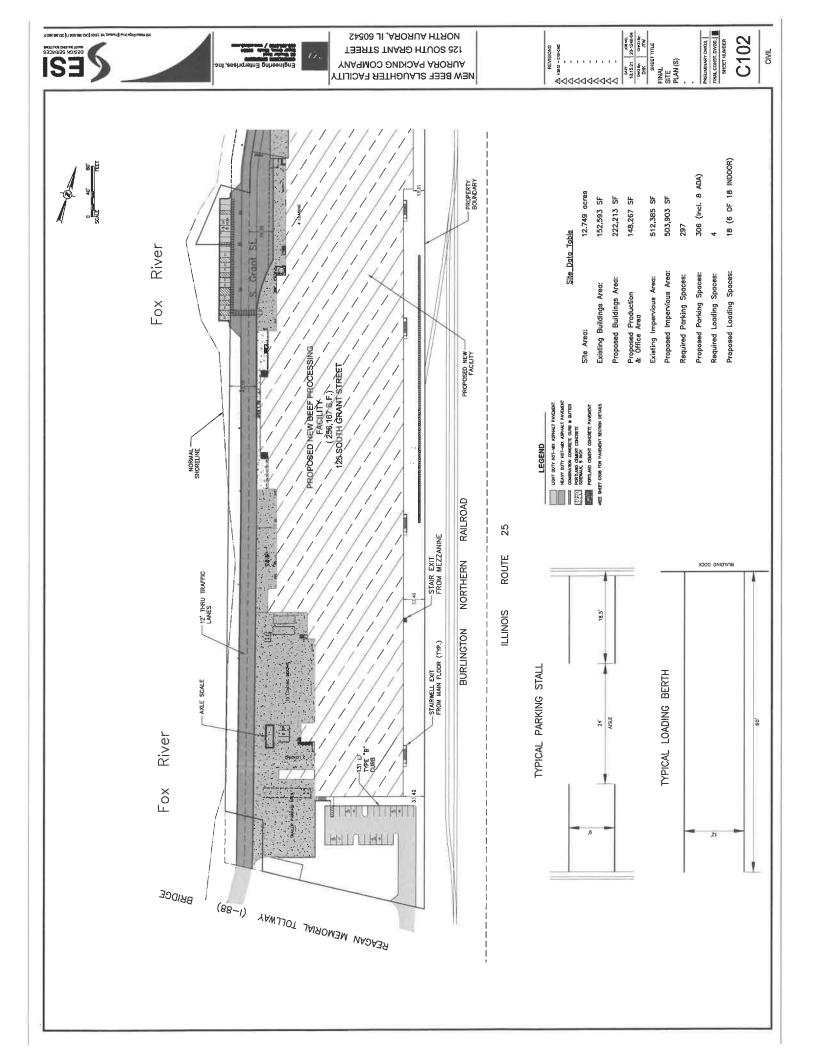

## **NEW BUSINESS**

- 1. Approval of Special Event Permit for ABD Cycling
- 2. Approval of Special Event Permit for The Rustic Fox "Galentine's Day" Event

- 4. Approval of Contract with Waste Management for Street Sweeping Services in the Amount of **\$90,192.00**
- 5. Approval of One-Year Agreement with Hey and Associates, Inc. for Maintenance Agreement for Towne Center Wetlands in the Amount of **\$20,000.00**
- 6. Approval of Change Order with Utility Dynamics Corporation for Hansen Boulevard Streetlight Replacement in the Amount of **\$17,932.00**
- 7. Approval of Resolution Opposing Kane County Special Use to Allow a Private Landing Strip
- 8. Approval of Ordinance Approving a Minor Change to a Planned Unit Development for the Properties Located at 125 and 149 S. Grant Street, North Aurora