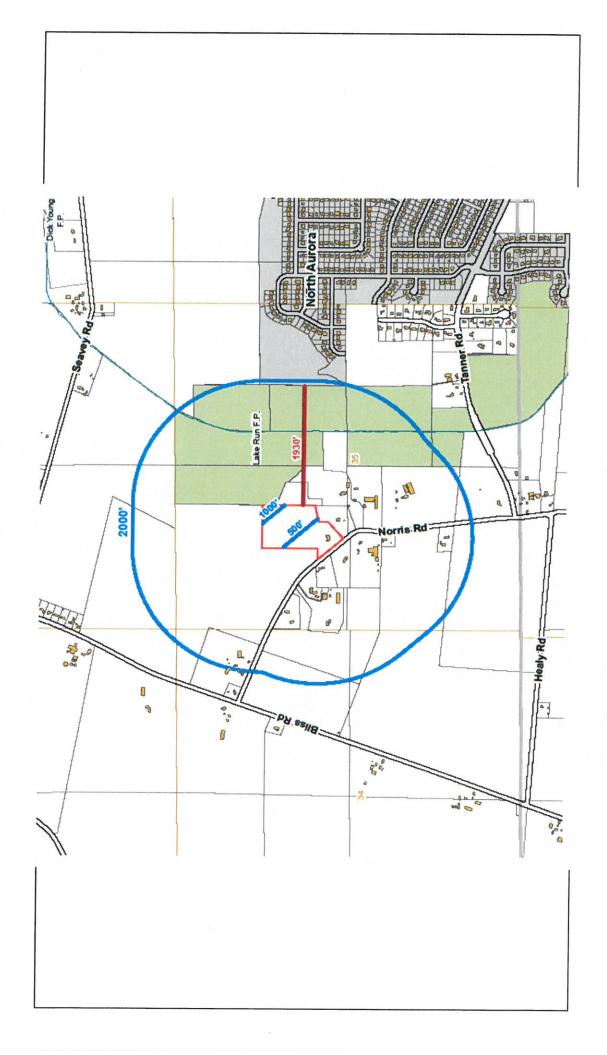

## **NEW BUSINESS**

- 1. Approval of Special Event Permit for ABD Cycling
- 2. Approval of Special Event Permit for The Rustic Fox "Galentine's Day" Event

- 4. Approval of Contract with Waste Management for Street Sweeping Services in the Amount of **\$90,192.00**
- 5. Approval of One-Year Agreement with Hey and Associates, Inc. for Maintenance Agreement for Towne Center Wetlands in the Amount of **\$20,000.00**
- 6. Approval of Change Order with Utility Dynamics Corporation for Hansen Boulevard Streetlight Replacement in the Amount of **\$17,932.00**
- 7. Approval of Resolution Opposing Kane County Special Use to Allow a Private Landing Strip
- 8. Approval of Ordinance Approving a Minor Change to a Planned Unit Development for the Properties Located at 125 and 149 S. Grant Street, North Aurora