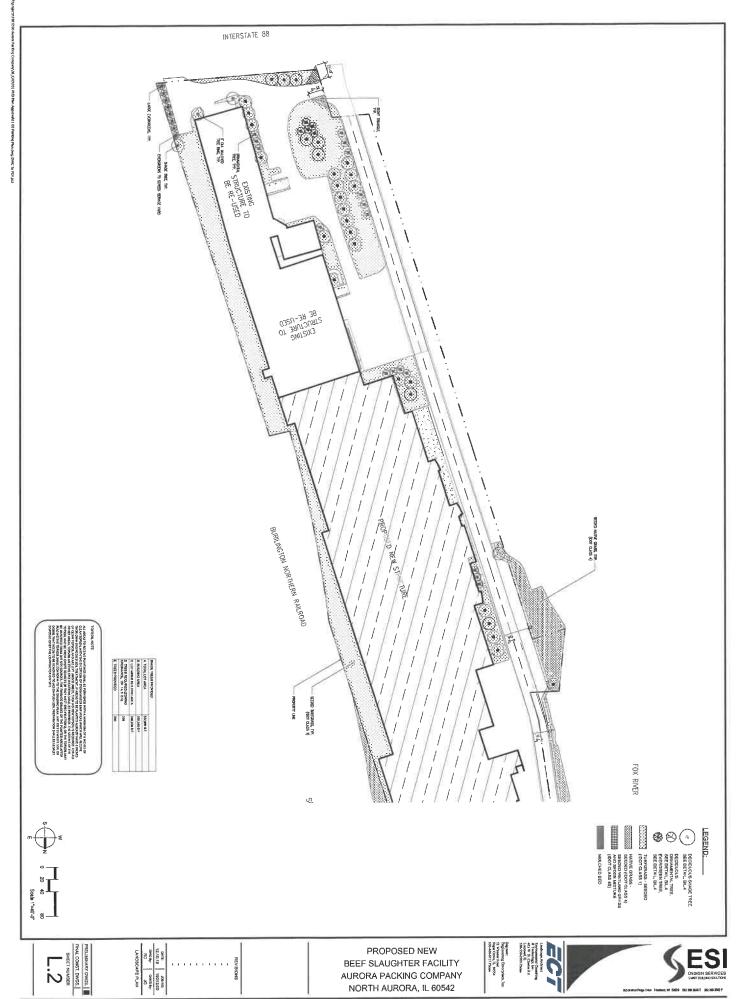

## **NEW BUSINESS**

- 1. Approval of Special Event Permit for ABD Cycling
- 2. Approval of Special Event Permit for The Rustic Fox "Galentine's Day" Event

- 4. Approval of Contract with Waste Management for Street Sweeping Services in the Amount of **\$90,192.00**
- 5. Approval of One-Year Agreement with Hey and Associates, Inc. for Maintenance Agreement for Towne Center Wetlands in the Amount of **\$20,000.00**
- 6. Approval of Change Order with Utility Dynamics Corporation for Hansen Boulevard Streetlight Replacement in the Amount of **\$17,932.00**
- 7. Approval of Resolution Opposing Kane County Special Use to Allow a Private Landing Strip
- 8. Approval of Ordinance Approving a Minor Change to a Planned Unit Development for the Properties Located at 125 and 149 S. Grant Street, North Aurora