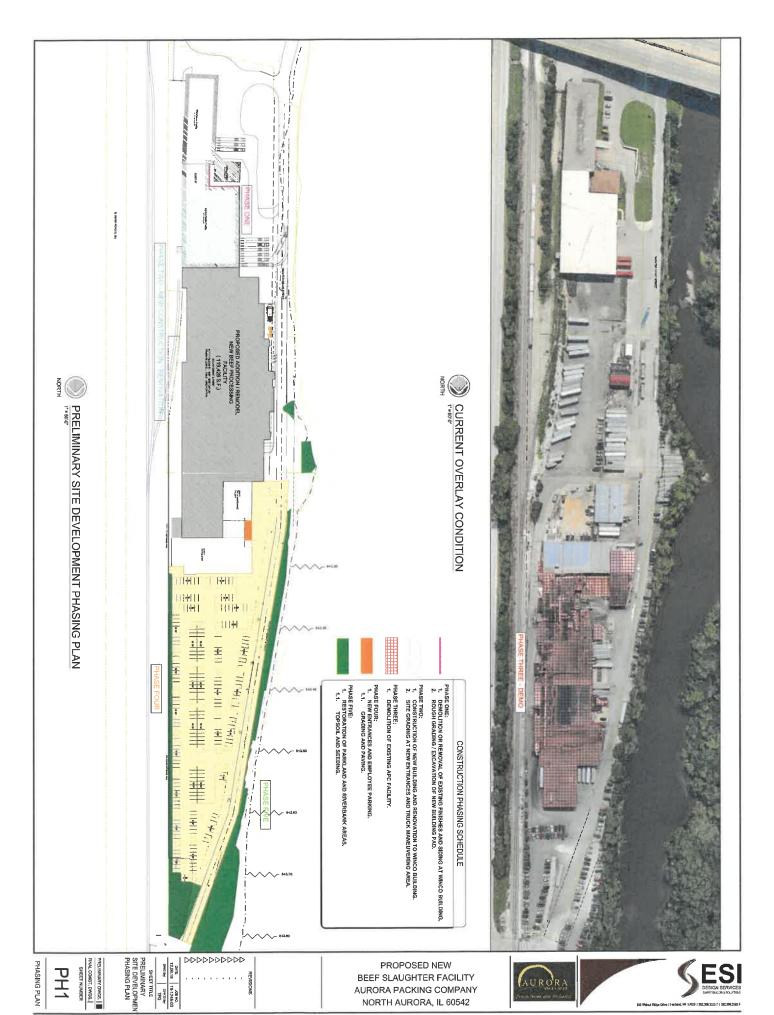

## **NEW BUSINESS**

- 1. Approval of Special Event Permit for ABD Cycling
- 2. Approval of Special Event Permit for The Rustic Fox "Galentine's Day" Event

- 4. Approval of Contract with Waste Management for Street Sweeping Services in the Amount of **\$90,192.00**
- 5. Approval of One-Year Agreement with Hey and Associates, Inc. for Maintenance Agreement for Towne Center Wetlands in the Amount of **\$20,000.00**
- 6. Approval of Change Order with Utility Dynamics Corporation for Hansen Boulevard Streetlight Replacement in the Amount of **\$17,932.00**
- 7. Approval of Resolution Opposing Kane County Special Use to Allow a Private Landing Strip
- 8. Approval of Ordinance Approving a Minor Change to a Planned Unit Development for the Properties Located at 125 and 149 S. Grant Street, North Aurora