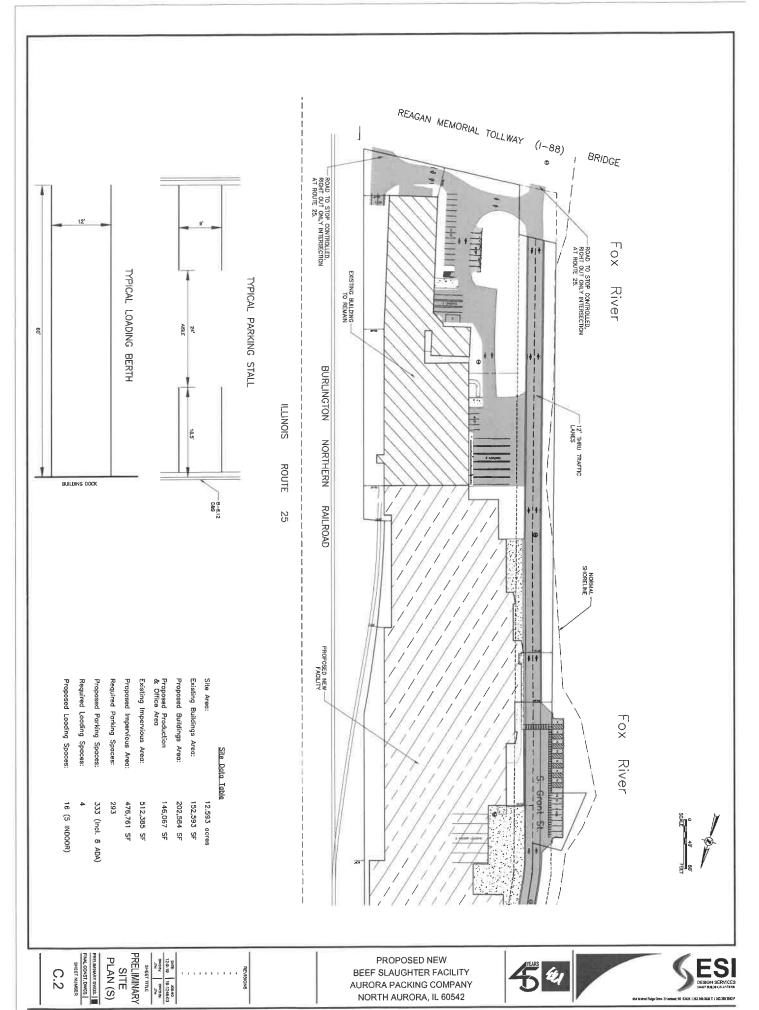

## **NEW BUSINESS**

- 1. Approval of Special Event Permit for ABD Cycling
- 2. Approval of Special Event Permit for The Rustic Fox "Galentine's Day" Event

- 4. Approval of Contract with Waste Management for Street Sweeping Services in the Amount of **\$90,192.00**
- 5. Approval of One-Year Agreement with Hey and Associates, Inc. for Maintenance Agreement for Towne Center Wetlands in the Amount of **\$20,000.00**
- 6. Approval of Change Order with Utility Dynamics Corporation for Hansen Boulevard Streetlight Replacement in the Amount of **\$17,932.00**
- 7. Approval of Resolution Opposing Kane County Special Use to Allow a Private Landing Strip
- 8. Approval of Ordinance Approving a Minor Change to a Planned Unit Development for the Properties Located at 125 and 149 S. Grant Street, North Aurora