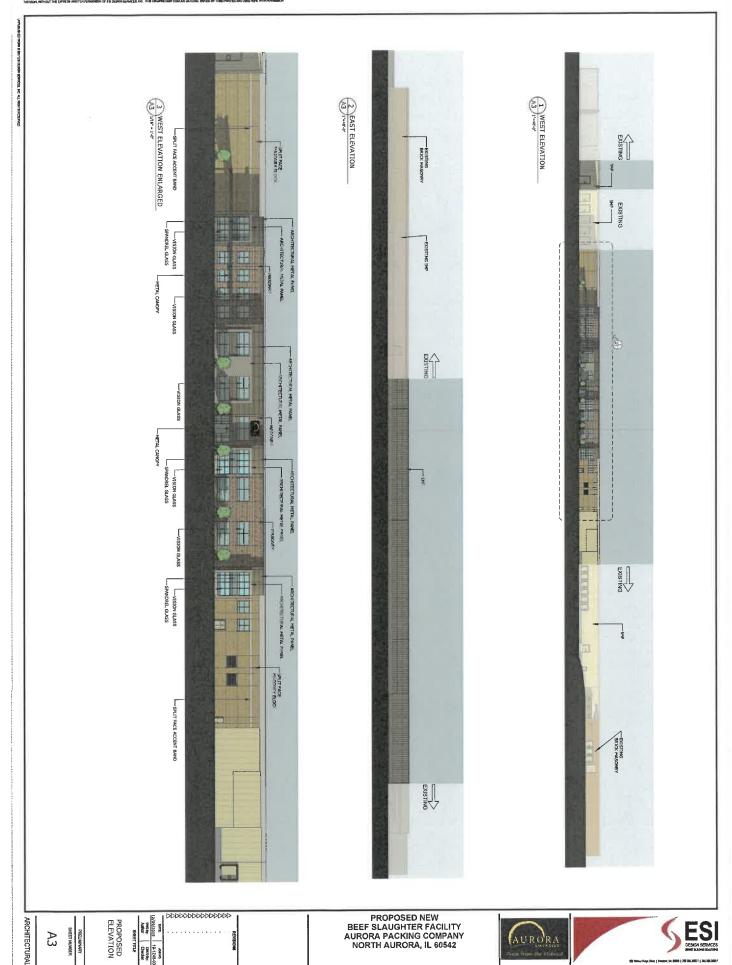

## **NEW BUSINESS**

- 1. Approval of Special Event Permit for ABD Cycling
- 2. Approval of Special Event Permit for The Rustic Fox "Galentine's Day" Event

- 4. Approval of Contract with Waste Management for Street Sweeping Services in the Amount of **\$90,192.00**
- 5. Approval of One-Year Agreement with Hey and Associates, Inc. for Maintenance Agreement for Towne Center Wetlands in the Amount of **\$20,000.00**
- 6. Approval of Change Order with Utility Dynamics Corporation for Hansen Boulevard Streetlight Replacement in the Amount of **\$17,932.00**
- 7. Approval of Resolution Opposing Kane County Special Use to Allow a Private Landing Strip
- 8. Approval of Ordinance Approving a Minor Change to a Planned Unit Development for the Properties Located at 125 and 149 S. Grant Street, North Aurora