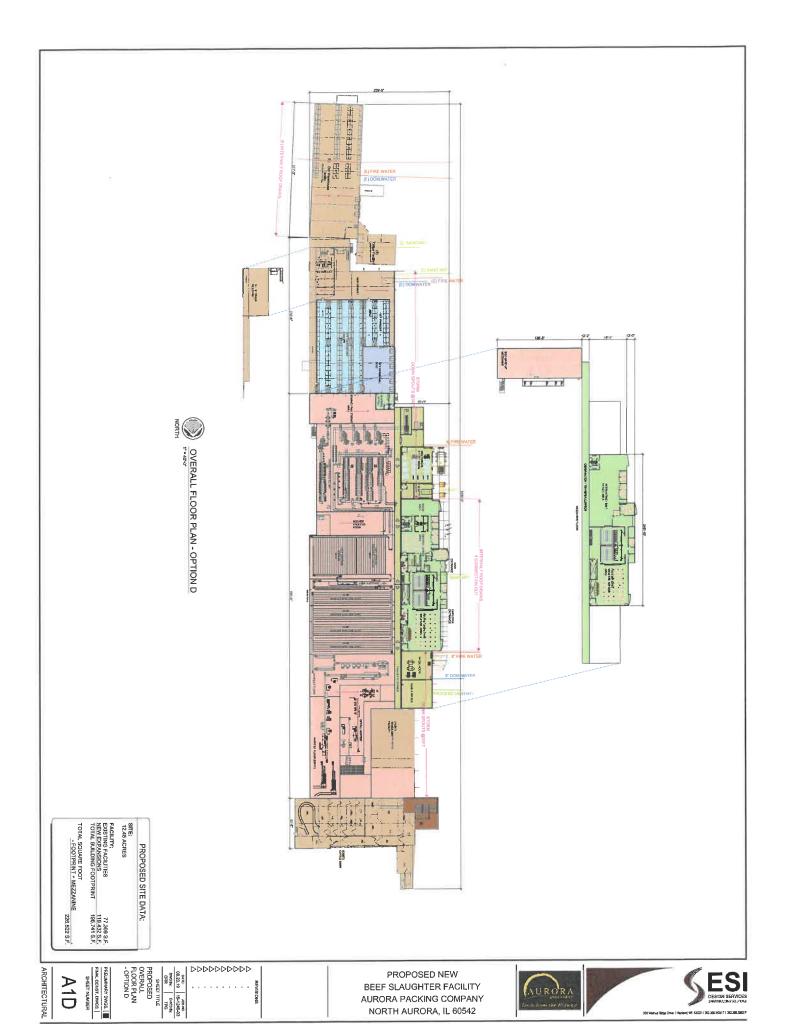

## **NEW BUSINESS**

- 1. Approval of Special Event Permit for ABD Cycling
- 2. Approval of Special Event Permit for The Rustic Fox "Galentine's Day" Event

- 4. Approval of Contract with Waste Management for Street Sweeping Services in the Amount of **\$90,192.00**
- 5. Approval of One-Year Agreement with Hey and Associates, Inc. for Maintenance Agreement for Towne Center Wetlands in the Amount of **\$20,000.00**
- 6. Approval of Change Order with Utility Dynamics Corporation for Hansen Boulevard Streetlight Replacement in the Amount of **\$17,932.00**
- 7. Approval of Resolution Opposing Kane County Special Use to Allow a Private Landing Strip
- 8. Approval of Ordinance Approving a Minor Change to a Planned Unit Development for the Properties Located at 125 and 149 S. Grant Street, North Aurora