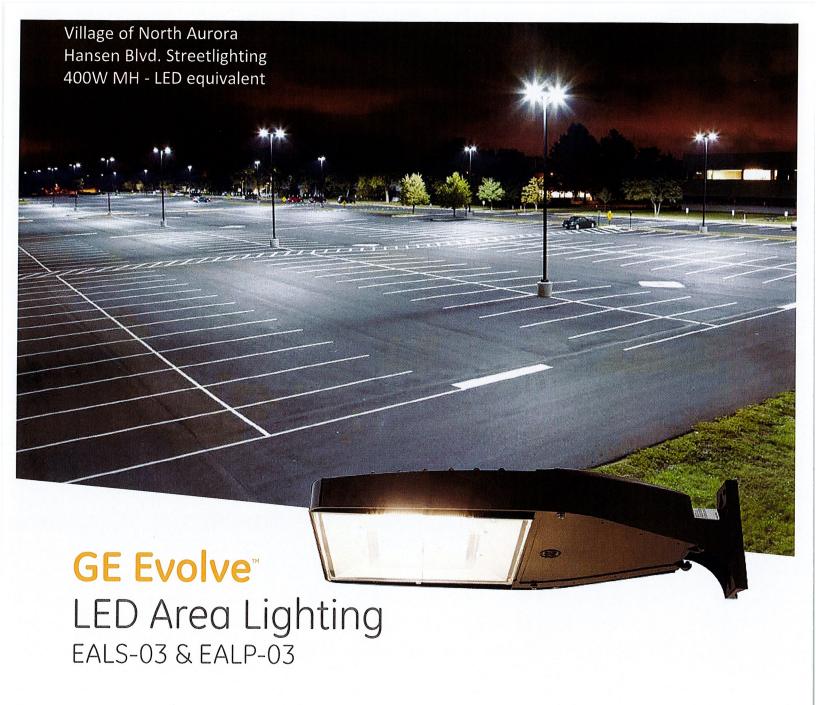

## **NEW BUSINESS**

- 1. Approval of Special Event Permit for ABD Cycling
- 2. Approval of Special Event Permit for The Rustic Fox "Galentine's Day" Event

- 4. Approval of Contract with Waste Management for Street Sweeping Services in the Amount of **\$90,192.00**
- 5. Approval of One-Year Agreement with Hey and Associates, Inc. for Maintenance Agreement for Towne Center Wetlands in the Amount of **\$20,000.00**
- 6. Approval of Change Order with Utility Dynamics Corporation for Hansen Boulevard Streetlight Replacement in the Amount of **\$17,932.00**
- 7. Approval of Resolution Opposing Kane County Special Use to Allow a Private Landing Strip
- 8. Approval of Ordinance Approving a Minor Change to a Planned Unit Development for the Properties Located at 125 and 149 S. Grant Street, North Aurora