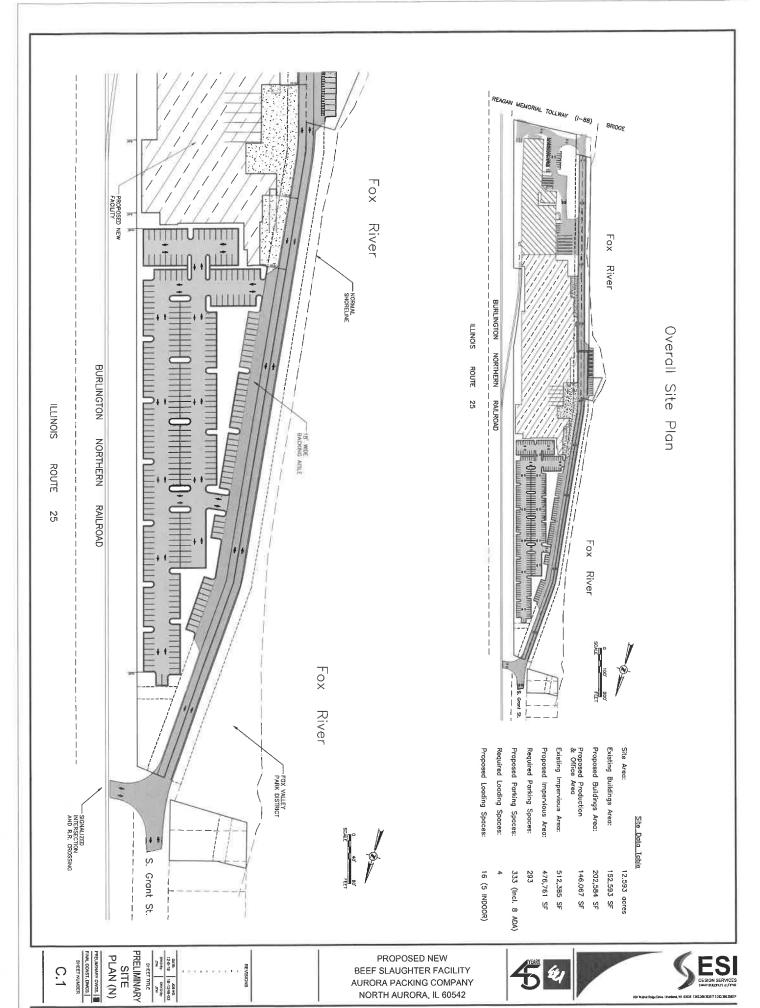

## **NEW BUSINESS**

- 1. Approval of Special Event Permit for ABD Cycling
- 2. Approval of Special Event Permit for The Rustic Fox "Galentine's Day" Event

- 4. Approval of Contract with Waste Management for Street Sweeping Services in the Amount of **\$90,192.00**
- 5. Approval of One-Year Agreement with Hey and Associates, Inc. for Maintenance Agreement for Towne Center Wetlands in the Amount of **\$20,000.00**
- 6. Approval of Change Order with Utility Dynamics Corporation for Hansen Boulevard Streetlight Replacement in the Amount of **\$17,932.00**
- 7. Approval of Resolution Opposing Kane County Special Use to Allow a Private Landing Strip
- 8. Approval of Ordinance Approving a Minor Change to a Planned Unit Development for the Properties Located at 125 and 149 S. Grant Street, North Aurora