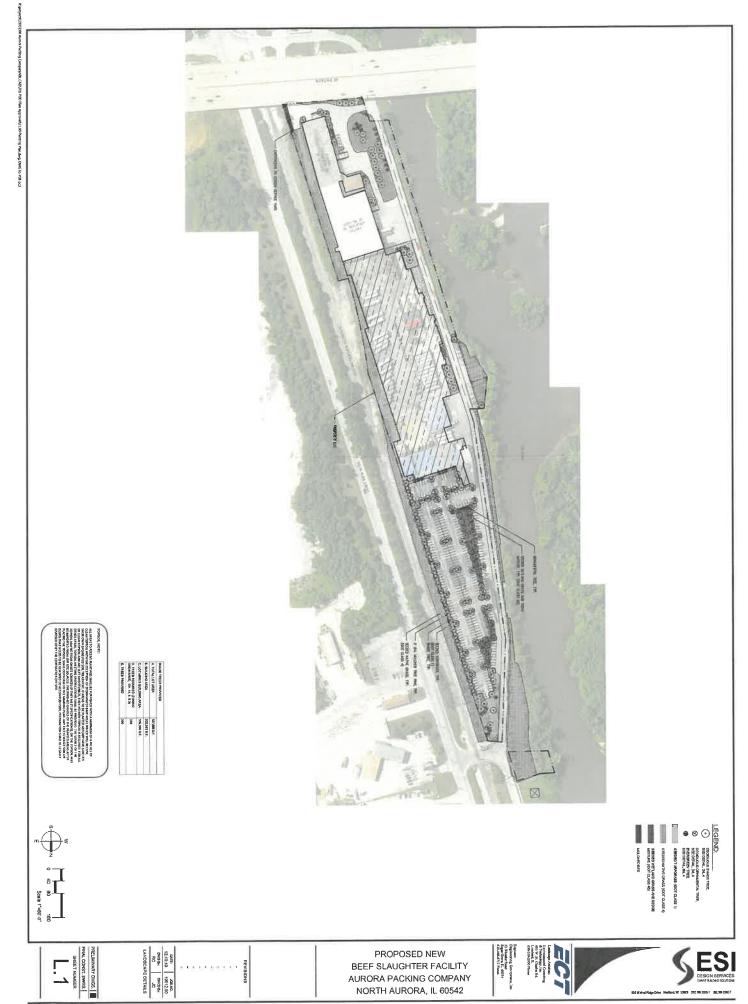

## **NEW BUSINESS**

- 1. Approval of Special Event Permit for ABD Cycling
- 2. Approval of Special Event Permit for The Rustic Fox "Galentine's Day" Event

- 4. Approval of Contract with Waste Management for Street Sweeping Services in the Amount of **\$90,192.00**
- 5. Approval of One-Year Agreement with Hey and Associates, Inc. for Maintenance Agreement for Towne Center Wetlands in the Amount of **\$20,000.00**
- 6. Approval of Change Order with Utility Dynamics Corporation for Hansen Boulevard Streetlight Replacement in the Amount of **\$17,932.00**
- 7. Approval of Resolution Opposing Kane County Special Use to Allow a Private Landing Strip
- 8. Approval of Ordinance Approving a Minor Change to a Planned Unit Development for the Properties Located at 125 and 149 S. Grant Street, North Aurora