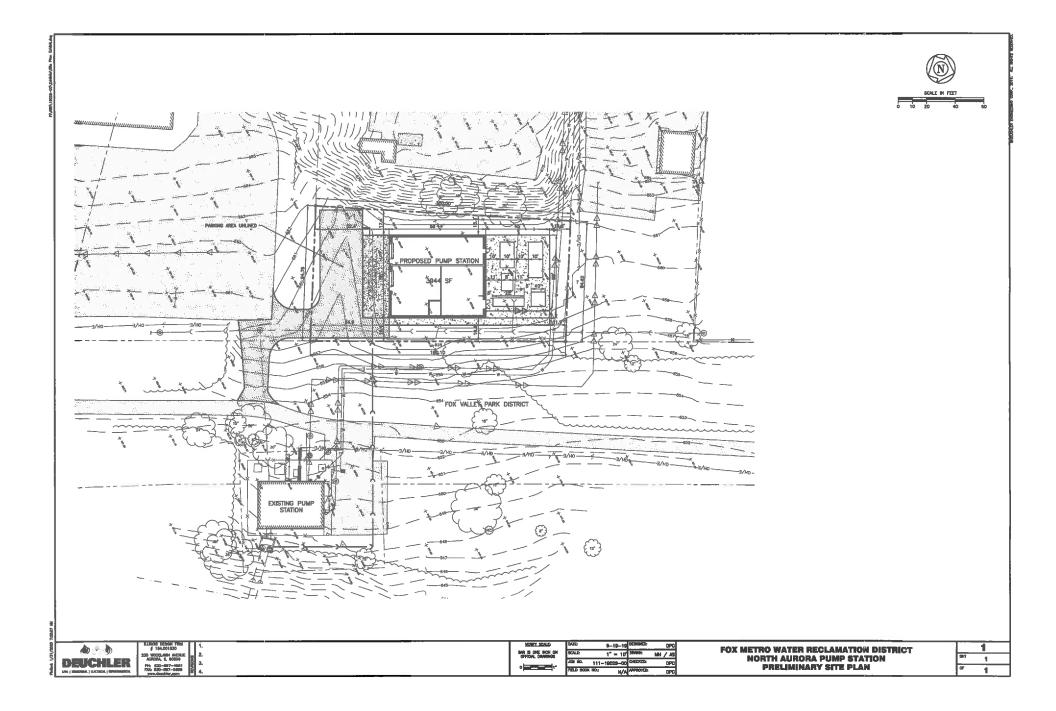

#### 1. Fox Metro Pump Station

Community & Economic Development Director Mike Toth reported on the following: The Fox Water Reclamation District operates a pump on the east side of the Fox River trail. The pump is about 50 years old and they are looking to replace it. The new pump station will be pumping from 65 feet below grade up to the interceptor line and then heading west. The pump station will service an average of 4-1/2 million gallons a day and the service maximum it can process is 32 million gallons a day. The station serves over 23,000 businesses and residents in the Village of North Aurora and the City of Aurora. The use is considered a utility in the B3 district and is considered a special use. The project meets all of the zoning requirements and the use would be considered a special use.

Trustee Guethle asked about the timeline. Pat Kelsey of Deuchler Engineering stated that the anticipated timeline would be as follows: Project out to bid in May with a mid-summer start. The building will be 27 feet above grade but 55 feet below grade so there is a large mining project that needs to take place. Construction would start in the fall and into the winter. Completion would be late into 2021 with landscaping in the spring of 2022.

Toth noted that the Plan Commission held a public hearing in February with unanimous approval of the project.