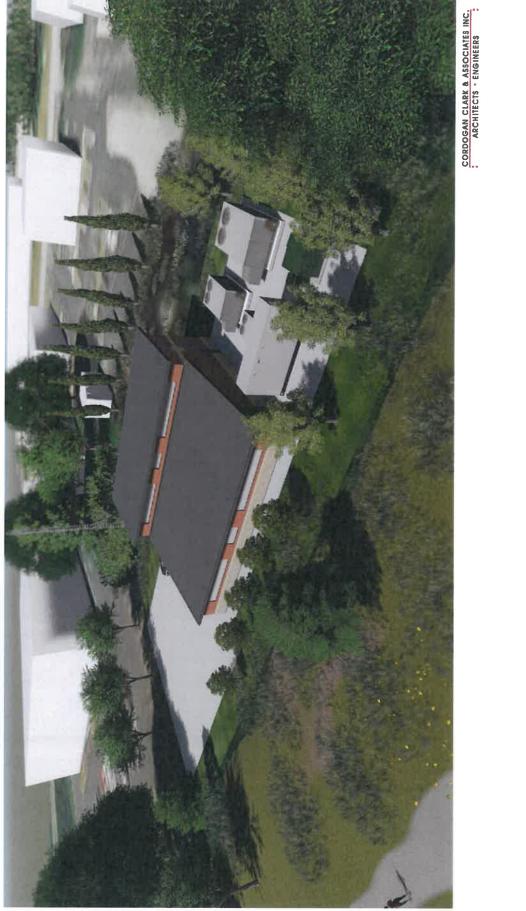

#### 1. Fox Metro Pump Station

Community & Economic Development Director Mike Toth reported on the following: The Fox Water Reclamation District operates a pump on the east side of the Fox River trail. The pump is about 50 years old and they are looking to replace it. The new pump station will be pumping from 65 feet below grade up to the interceptor line and then heading west. The pump station will service an average of 4-1/2 million gallons a day and the service maximum it can process is 32 million gallons a day. The station serves over 23,000 businesses and residents in the Village of North Aurora and the City of Aurora. The use is considered a utility in the B3 district and is considered a special use. The project meets all of the zoning requirements and the use would be considered a special use.

Trustee Guethle asked about the timeline. Pat Kelsey of Deuchler Engineering stated that the anticipated timeline would be as follows: Project out to bid in May with a mid-summer start. The building will be 27 feet above grade but 55 feet below grade so there is a large mining project that needs to take place. Construction would start in the fall and into the winter. Completion would be late into 2021 with landscaping in the spring of 2022.

Toth noted that the Plan Commission held a public hearing in February with unanimous approval of the project.