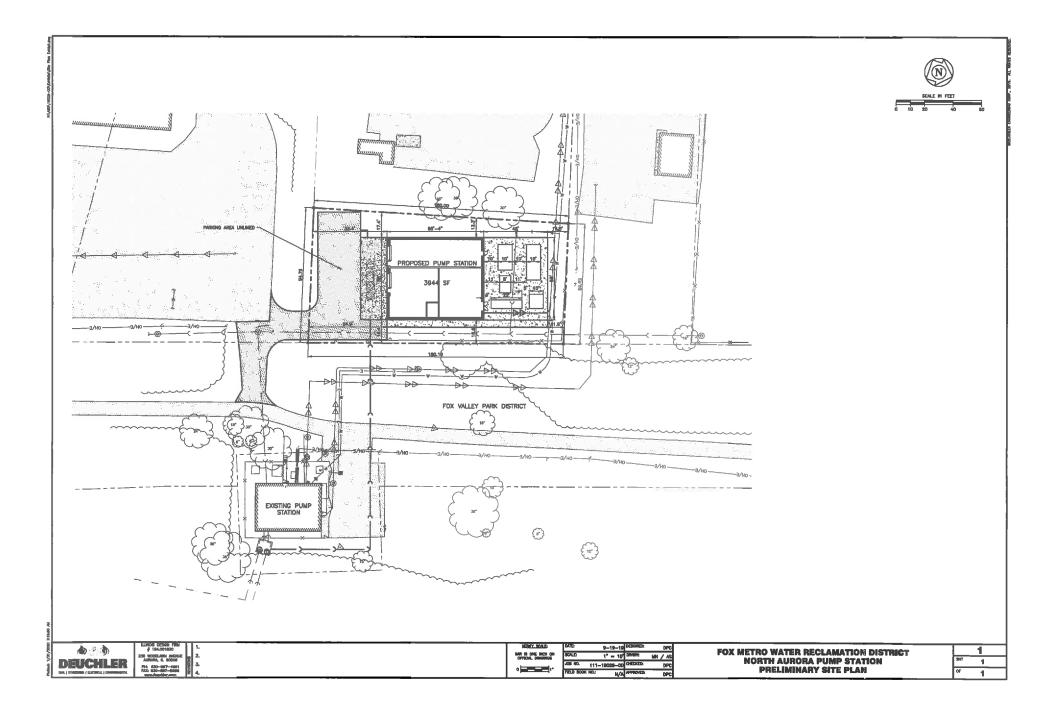

#### 1. Fox Metro Pump Station

Community & Economic Development Director Mike Toth reported on the following: The Fox Water Reclamation District operates a pump on the east side of the Fox River trail. The pump is about 50 years old and they are looking to replace it. The new pump station will be pumping from 65 feet below grade up to the interceptor line and then heading west. The pump station will service an average of 4-1/2 million gallons a day and the service maximum it can process is 32 million gallons a day. The station serves over 23,000 businesses and residents in the Village of North Aurora and the City of Aurora. The use is considered a utility in the B3 district and is considered a special use. The project meets all of the zoning requirements and the use would be considered a special use.

Trustee Guethle asked about the timeline. Pat Kelsey of Deuchler Engineering stated that the anticipated timeline would be as follows: Project out to bid in May with a mid-summer start. The building will be 27 feet above grade but 55 feet below grade so there is a large mining project that needs to take place. Construction would start in the fall and into the winter. Completion would be late into 2021 with landscaping in the spring of 2022.