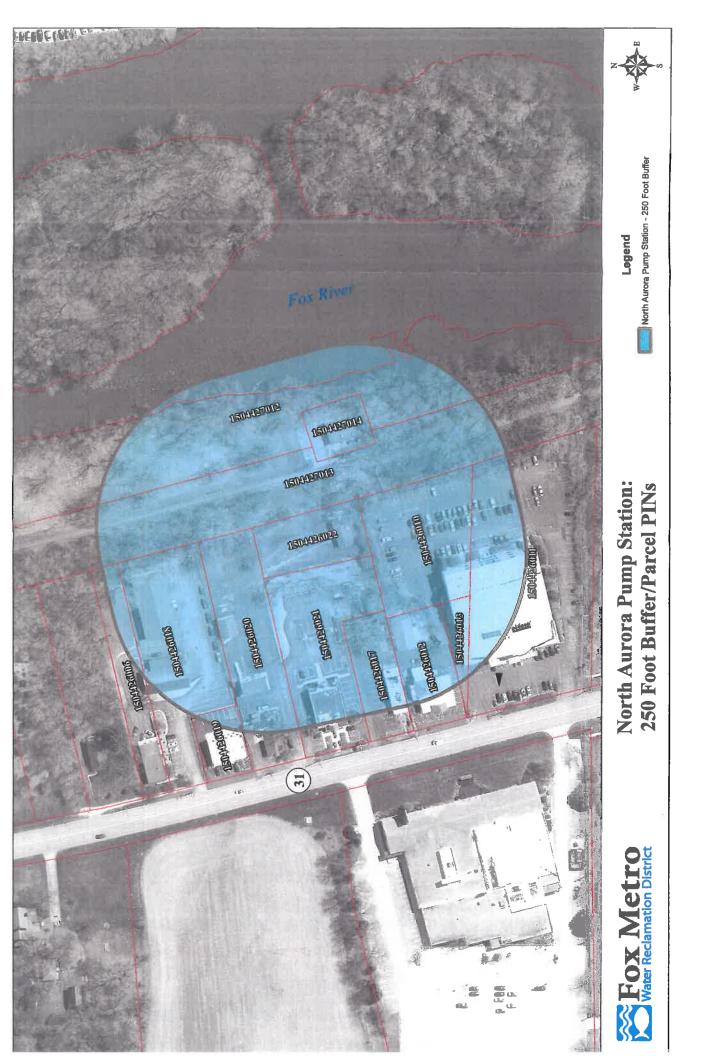

#### 1. Fox Metro Pump Station

Community & Economic Development Director Mike Toth reported on the following: The Fox Water Reclamation District operates a pump on the east side of the Fox River trail. The pump is about 50 years old and they are looking to replace it. The new pump station will be pumping from 65 feet below grade up to the interceptor line and then heading west. The pump station will service an average of 4-1/2 million gallons a day and the service maximum it can process is 32 million gallons a day. The station serves over 23,000 businesses and residents in the Village of North Aurora and the City of Aurora. The use is considered a utility in the B3 district and is considered a special use. The project meets all of the zoning requirements and the use would be considered a special use.