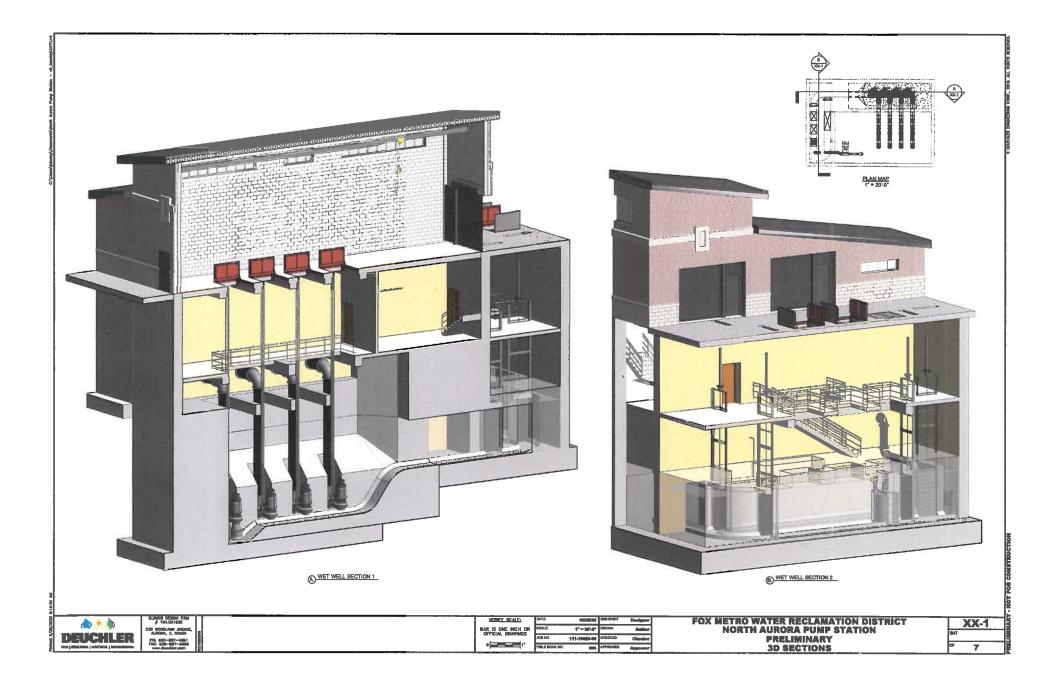

#### 1. Fox Metro Pump Station

Community & Economic Development Director Mike Toth reported on the following: The Fox Water Reclamation District operates a pump on the east side of the Fox River trail. The pump is about 50 years old and they are looking to replace it. The new pump station will be pumping from 65 feet below grade up to the interceptor line and then heading west. The pump station will service an average of 4-1/2 million gallons a day and the service maximum it can process is 32 million gallons a day. The station serves over 23,000 businesses and residents in the Village of North Aurora and the City of Aurora. The use is considered a utility in the B3 district and is considered a special use. The project meets all of the zoning requirements and the use would be considered a special use.

Trustee Guethle asked about the timeline. Pat Kelsey of Deuchler Engineering stated that the anticipated timeline would be as follows: Project out to bid in May with a mid-summer start. The building will be 27 feet above grade but 55 feet below grade so there is a large mining project that needs to take place. Construction would start in the fall and into the winter. Completion would be late into 2021 with landscaping in the spring of 2022.