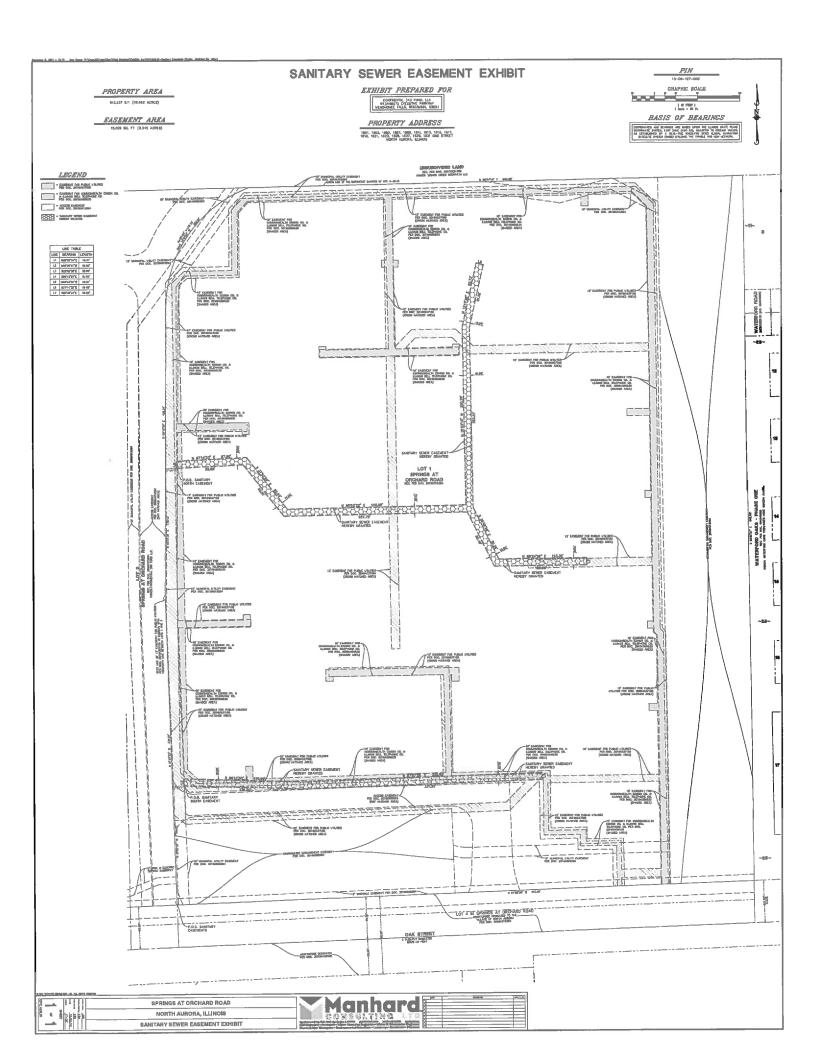

# **CONSENT AGENDA**

- 1. Village Board Minutes dated 03/16/2020; Committee of the Whole Minutes dated 03/16/2020
- 2. Bills List Dated 04/06/2020 in the Amount of **\$667,606,44**
- 3. Interim Bills List Dated 03/27/2020 in the Amount of \$28,168.94
- 4. Approval of Ordinance Granting a Special Use Pursuant to Title 17, Chapter 8 of the North Aurora Zoning Ordinance to Allow a Utility at 151 S. Lincolnway in The B-3 Central Business District, Village Of North Aurora, Illinois
- 5. Approval of Resolution Accepting a Grant of Public Sanitary Sewer Easement In The Springs At Orchard Road

- 6. Approval Of Resolution Accepting a Grant Of Public Water Easement in The Springs at Orchard Road in The Village Of North Aurora
- 7. Approval of Water Department New Truck Purchase from Coffman GMC in the Amount of **\$40,608.00**
- 8. Approval of Pay Request #3, Partial, to Frank Marshall Electric for Well #8 & 9 Electrical Facilities in the Amount of **<u>\$448,264.80</u>**
- 9. Approval of Pay Request #5, Partial, to Layne Christensen Company for Well #8 & 9 Pumps and Motors in the Amount of **\$187,605.00**
- 10. Awarding of 2020 Road Program Bid to Geneva Construction Company in the Amount of **\$1.163.754.20**