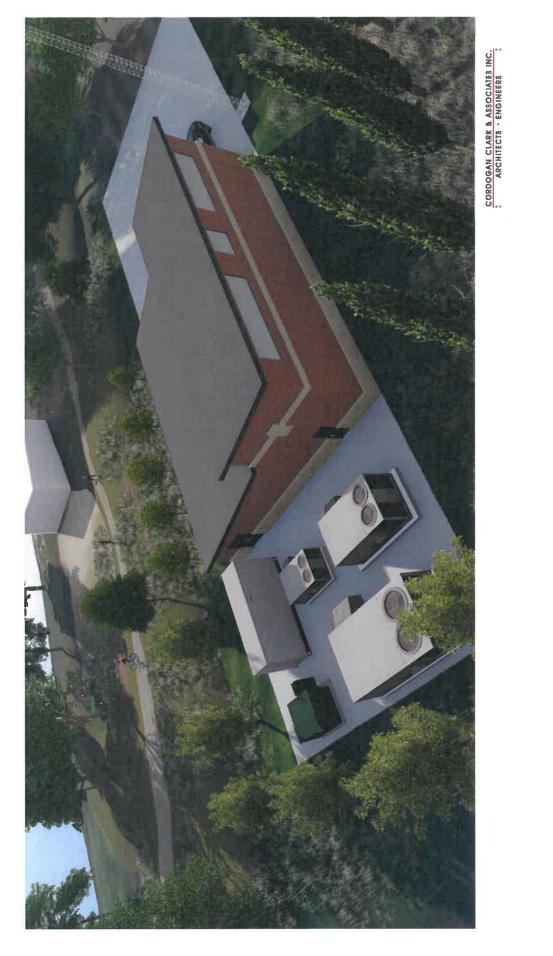

#### 1. Fox Metro Pump Station

Community & Economic Development Director Mike Toth reported on the following: The Fox Water Reclamation District operates a pump on the east side of the Fox River trail. The pump is about 50 years old and they are looking to replace it. The new pump station will be pumping from 65 feet below grade up to the interceptor line and then heading west. The pump station will service an average of 4-1/2 million gallons a day and the service maximum it can process is 32 million gallons a day. The station serves over 23,000 businesses and residents in the Village of North Aurora and the City of Aurora. The use is considered a utility in the B3 district and is considered a special use. The project meets all of the zoning requirements and the use would be considered a special use.

Trustee Guethle asked about the timeline. Pat Kelsey of Deuchler Engineering stated that the anticipated timeline would be as follows: Project out to bid in May with a mid-summer start. The building will be 27 feet above grade but 55 feet below grade so there is a large mining project that needs to take place. Construction would start in the fall and into the winter. Completion would be late into 2021 with landscaping in the spring of 2022.

Toth noted that the Plan Commission held a public hearing in February with unanimous approval of the project.