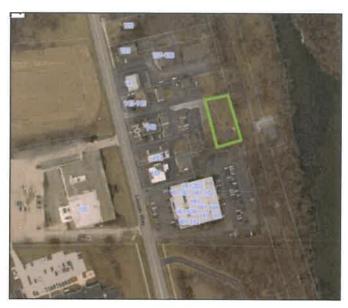

#### 1. Fox Metro Pump Station

Community & Economic Development Director Mike Toth reported on the following: The Fox Water Reclamation District operates a pump on the east side of the Fox River trail. The pump is about 50 years old and they are looking to replace it. The new pump station will be pumping from 65 feet below grade up to the interceptor line and then heading west. The pump station will service an average of 4-1/2 million gallons a day and the service maximum it can process is 32 million gallons a day. The station serves over 23,000 businesses and residents in the Village of North Aurora and the City of Aurora. The use is considered a utility in the B3 district and is considered a special use. The project meets all of the zoning requirements and the use would be considered a special use.