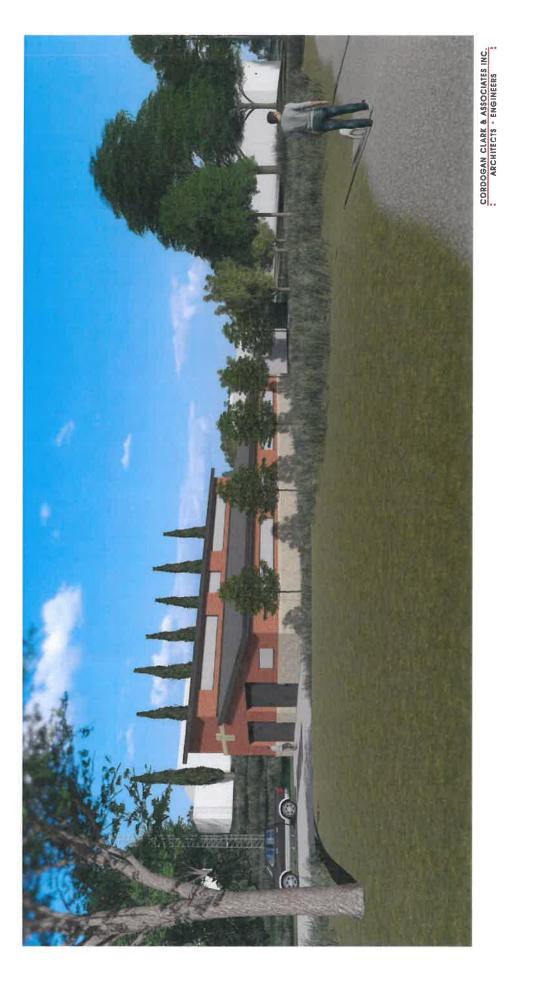

#### 1. Fox Metro Pump Station

Community & Economic Development Director Mike Toth reported on the following: The Fox Water Reclamation District operates a pump on the east side of the Fox River trail. The pump is about 50 years old and they are looking to replace it. The new pump station will be pumping from 65 feet below grade up to the interceptor line and then heading west. The pump station will service an average of 4-1/2 million gallons a day and the service maximum it can process is 32 million gallons a day. The station serves over 23,000 businesses and residents in the Village of North Aurora and the City of Aurora. The use is considered a utility in the B3 district and is considered a special use. The project meets all of the zoning requirements and the use would be considered a special use.

Trustee Guethle asked about the timeline. Pat Kelsey of Deuchler Engineering stated that the anticipated timeline would be as follows: Project out to bid in May with a mid-summer start. The building will be 27 feet above grade but 55 feet below grade so there is a large mining project that needs to take place. Construction would start in the fall and into the winter. Completion would be late into 2021 with landscaping in the spring of 2022.

Toth noted that the Plan Commission held a public hearing in February with unanimous approval of the project.