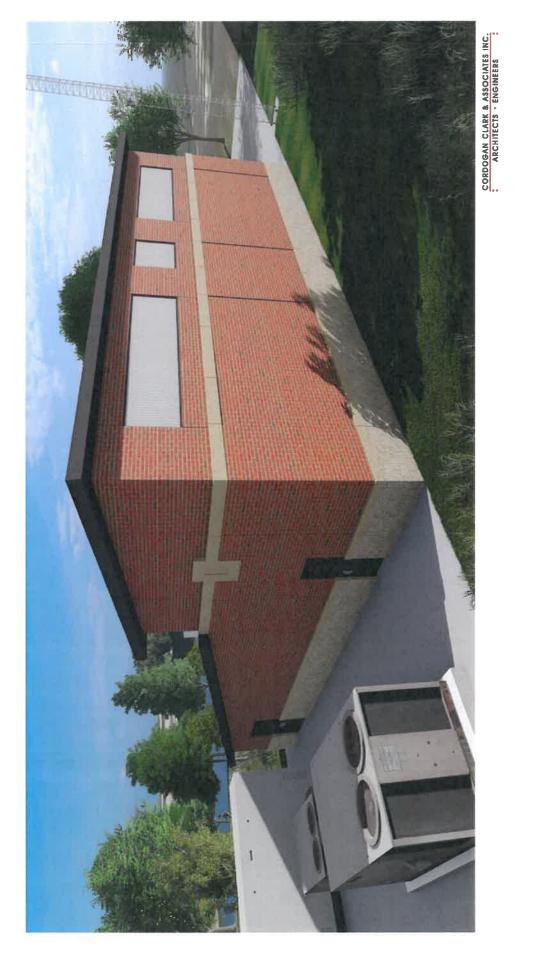

#### 1. Fox Metro Pump Station

Community & Economic Development Director Mike Toth reported on the following: The Fox Water Reclamation District operates a pump on the east side of the Fox River trail. The pump is about 50 years old and they are looking to replace it. The new pump station will be pumping from 65 feet below grade up to the interceptor line and then heading west. The pump station will service an average of 4-1/2 million gallons a day and the service maximum it can process is 32 million gallons a day. The station serves over 23,000 businesses and residents in the Village of North Aurora and the City of Aurora. The use is considered a utility in the B3 district and is considered a special use. The project meets all of the zoning requirements and the use would be considered a special use.

Trustee Guethle asked about the timeline. Pat Kelsey of Deuchler Engineering stated that the anticipated timeline would be as follows: Project out to bid in May with a mid-summer start. The building will be 27 feet above grade but 55 feet below grade so there is a large mining project that needs to take place. Construction would start in the fall and into the winter. Completion would be late into 2021 with landscaping in the spring of 2022.

Toth noted that the Plan Commission held a public hearing in February with unanimous approval of the project.