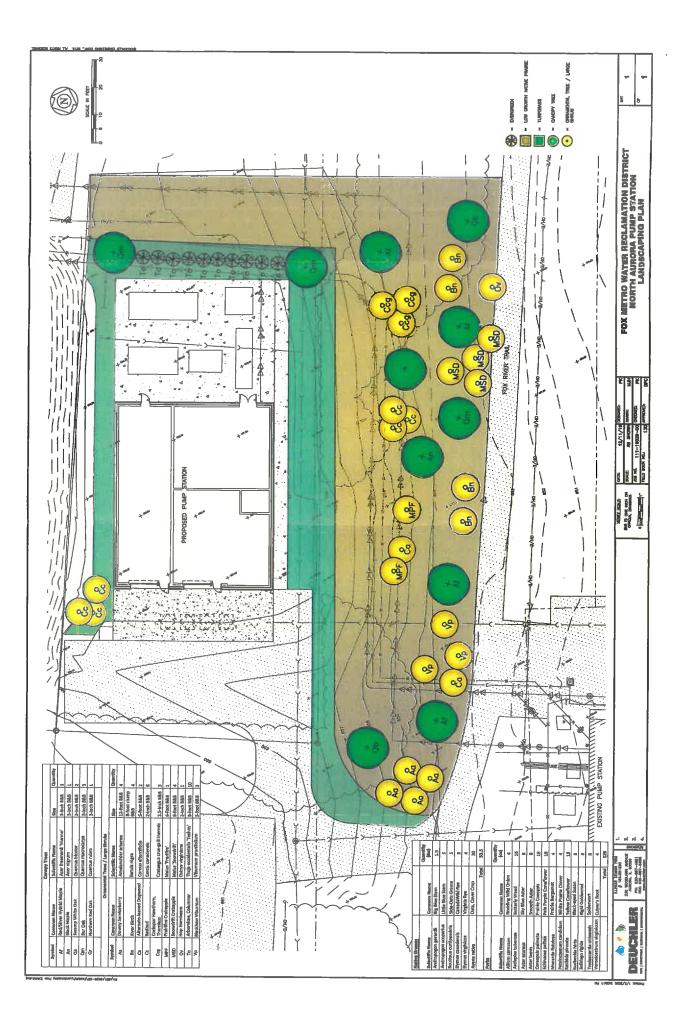

#### 1. Fox Metro Pump Station

Community & Economic Development Director Mike Toth reported on the following: The Fox Water Reclamation District operates a pump on the east side of the Fox River trail. The pump is about 50 years old and they are looking to replace it. The new pump station will be pumping from 65 feet below grade up to the interceptor line and then heading west. The pump station will service an average of 4-1/2 million gallons a day and the service maximum it can process is 32 million gallons a day. The station serves over 23,000 businesses and residents in the Village of North Aurora and the City of Aurora. The use is considered a utility in the B3 district and is considered a special use. The project meets all of the zoning requirements and the use would be considered a special use.

Trustee Guethle asked about the timeline. Pat Kelsey of Deuchler Engineering stated that the anticipated timeline would be as follows: Project out to bid in May with a mid-summer start. The building will be 27 feet above grade but 55 feet below grade so there is a large mining project that needs to take place. Construction would start in the fall and into the winter. Completion would be late into 2021 with landscaping in the spring of 2022.

Toth noted that the Plan Commission held a public hearing in February with unanimous approval of the project.