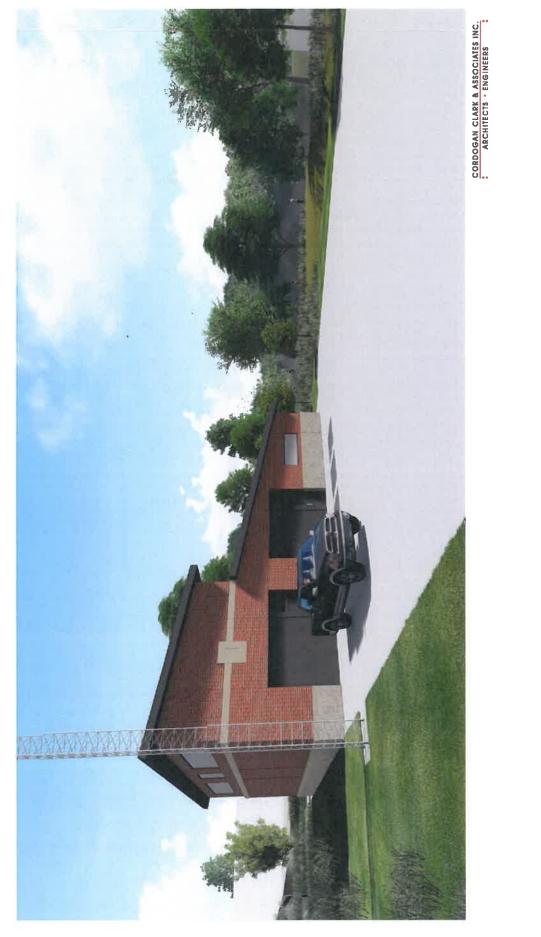

#### 1. Fox Metro Pump Station

Community & Economic Development Director Mike Toth reported on the following: The Fox Water Reclamation District operates a pump on the east side of the Fox River trail. The pump is about 50 years old and they are looking to replace it. The new pump station will be pumping from 65 feet below grade up to the interceptor line and then heading west. The pump station will service an average of 4-1/2 million gallons a day and the service maximum it can process is 32 million gallons a day. The station serves over 23,000 businesses and residents in the Village of North Aurora and the City of Aurora. The use is considered a utility in the B3 district and is considered a special use. The project meets all of the zoning requirements and the use would be considered a special use.

Trustee Guethle asked about the timeline. Pat Kelsey of Deuchler Engineering stated that the anticipated timeline would be as follows: Project out to bid in May with a mid-summer start. The building will be 27 feet above grade but 55 feet below grade so there is a large mining project that needs to take place. Construction would start in the fall and into the winter. Completion would be late into 2021 with landscaping in the spring of 2022.

Toth noted that the Plan Commission held a public hearing in February with unanimous approval of the project.