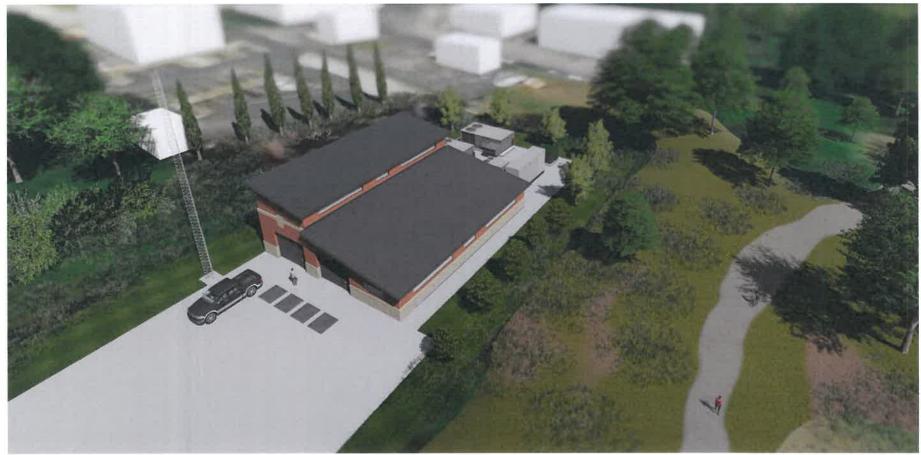

#### 1. Fox Metro Pump Station

Community & Economic Development Director Mike Toth reported on the following: The Fox Water Reclamation District operates a pump on the east side of the Fox River trail. The pump is about 50 years old and they are looking to replace it. The new pump station will be pumping from 65 feet below grade up to the interceptor line and then heading west. The pump station will service an average of 4-1/2 million gallons a day and the service maximum it can process is 32 million gallons a day. The station serves over 23,000 businesses and residents in the Village of North Aurora and the City of Aurora. The use is considered a utility in the B3 district and is considered a special use. The project meets all of the zoning requirements and the use would be considered a special use.

Trustee Guethle asked about the timeline. Pat Kelsey of Deuchler Engineering stated that the anticipated timeline would be as follows: Project out to bid in May with a mid-summer start. The building will be 27 feet above grade but 55 feet below grade so there is a large mining project that needs to take place. Construction would start in the fall and into the winter. Completion would be late into 2021 with landscaping in the spring of 2022.

Toth noted that the Plan Commission held a public hearing in February with unanimous approval of the project.