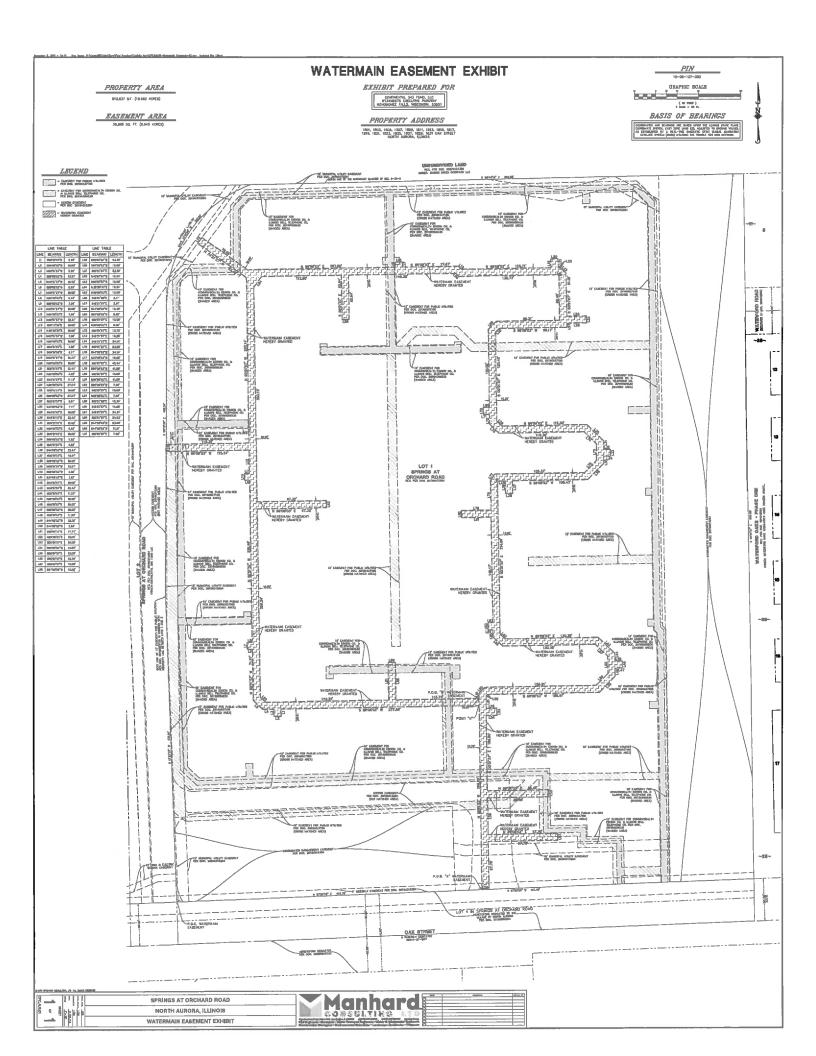

# **CONSENT AGENDA**

- 1. Village Board Minutes dated 03/16/2020; Committee of the Whole Minutes dated 03/16/2020
- 2. Bills List Dated 04/06/2020 in the Amount of **\$667,606,44**
- 3. Interim Bills List Dated 03/27/2020 in the Amount of \$28,168.94
- 4. Approval of Ordinance Granting a Special Use Pursuant to Title 17, Chapter 8 of the North Aurora Zoning Ordinance to Allow a Utility at 151 S. Lincolnway in The B-3 Central Business District, Village Of North Aurora, Illinois
- 5. Approval of Resolution Accepting a Grant of Public Sanitary Sewer Easement In The Springs At Orchard Road

- 6. Approval Of Resolution Accepting a Grant Of Public Water Easement in The Springs at Orchard Road in The Village Of North Aurora
- 7. Approval of Water Department New Truck Purchase from Coffman GMC in the Amount of **\$40,608.00**
- 8. Approval of Pay Request #3, Partial, to Frank Marshall Electric for Well #8 & 9 Electrical Facilities in the Amount of **<u>\$448,264.80</u>**
- 9. Approval of Pay Request #5, Partial, to Layne Christensen Company for Well #8 & 9 Pumps and Motors in the Amount of **\$187,605.00**
- 10. Awarding of 2020 Road Program Bid to Geneva Construction Company in the Amount of **\$1.163.754.20**