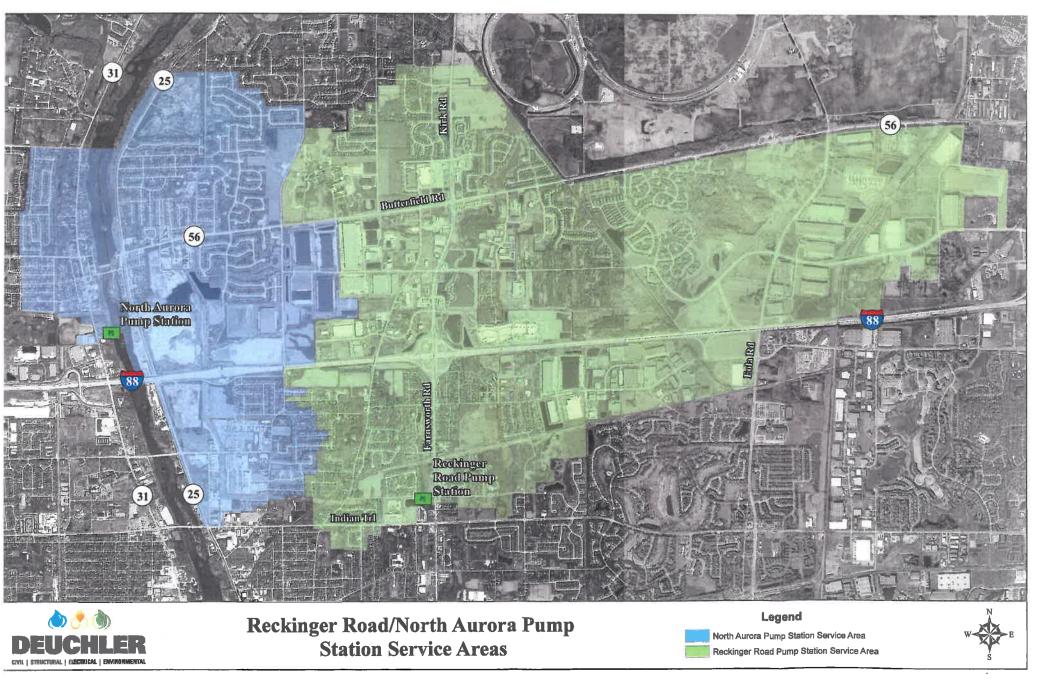

#### 1. Fox Metro Pump Station

Community & Economic Development Director Mike Toth reported on the following: The Fox Water Reclamation District operates a pump on the east side of the Fox River trail. The pump is about 50 years old and they are looking to replace it. The new pump station will be pumping from 65 feet below grade up to the interceptor line and then heading west. The pump station will service an average of 4-1/2 million gallons a day and the service maximum it can process is 32 million gallons a day. The station serves over 23,000 businesses and residents in the Village of North Aurora and the City of Aurora. The use is considered a utility in the B3 district and is considered a special use. The project meets all of the zoning requirements and the use would be considered a special use.