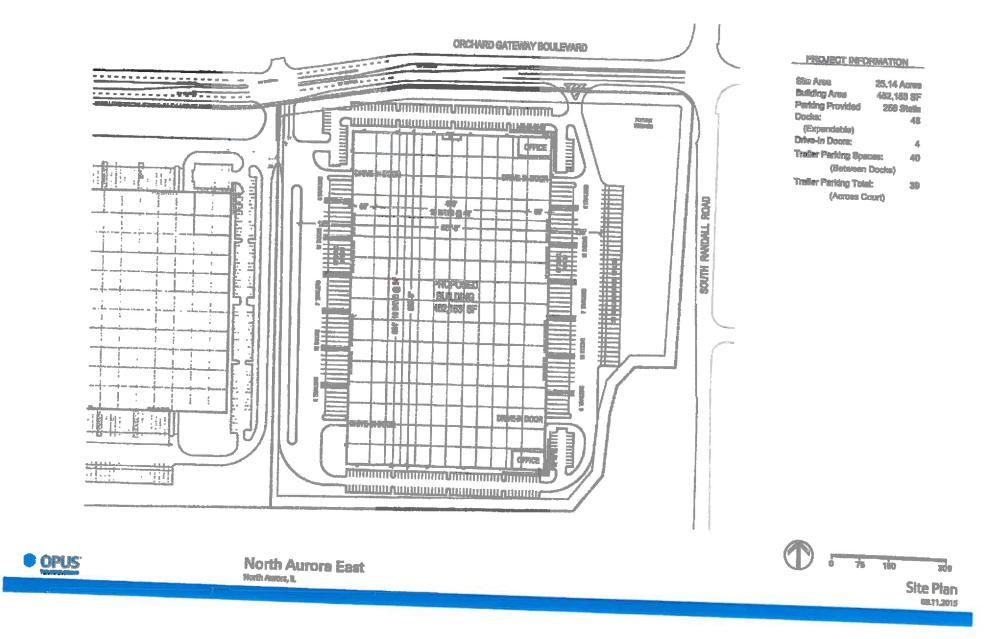

#### DISCUSSION

On September 21, 2015, the Village Board granted site plan approval for the property located at 1100 Orchard Gateway ("Opus East"). The Opus Group received approval to construct an approximately 451,530 square foot industrial/warehouse facility in the North Aurora Towne Centre development, now located on the 25.14 acre parcel at the southwest corner of Randall Road and Orchard Gateway Boulevard.

The Opus Group, on behalf of the property owners, is now proposing to alter the site plan to accommodate the site needs for a prospective tenant. The property has already been developed and the site plan would remain largely unchanged; however, the eastern portion of the property would be converted from loading dock space and trailer parking to an area reserved specifically for employee passenger vehicle parking. Reserved as land-banked parking, a passenger vehicle lot was included on the approved site plan on the northeast corner of the property. The amended site plan also includes the use of the Village-owned parcel located adjacent to the southeast corner of the subject property. The land-banked parking area, Village-owned lot, and all area in between, would become parking for employee passenger vehicles. According to the amended site plan, 40 trailer parking spaces would be installed along the western portion of the property.

Staff notes that most of the previous discussions regarding the original site plan was the visual impact that the truck docks and truck parking would have on Randall Road and Orchard Gateway. Should the Board decide to move forward with an Ordinance amending the previous site plan, conditions could be added which could prevent truck parking in the eastern parking lots on the subject property. Staff notes that a condition of approval for the original site plan included a prohibition of truck parking in the aforementioned land-banked parking area. Lastly, the other condition of approval required that any fencing on the subject be of ornamental design and black in color. This condition of approval should also remain.

### SECTION 2 – PROPOSED SITE PLAN MODIFICATION

- Color Site Plan as Constructed
- Proposed Site Plan Highlighting Tenant-Requested Modifications to Accommodate Employee Car Parking