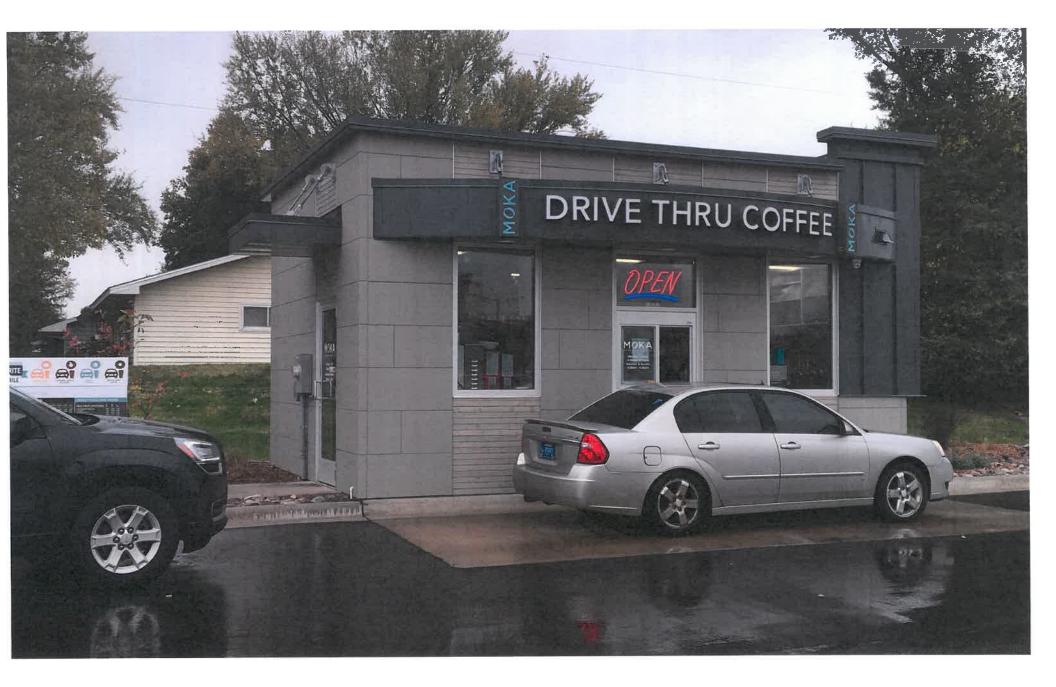

#### DISCUSSION

The Village purchased the subject property in February, 2016. Staff has been working with someone interested in opening a drive through coffee shop on the subject property. The submitted concept plan includes a 678 square foot standalone coffee shop with a drive through. Parking would be provided on the western portion of the property. The proposed plan utilizes three points of egress on the property. Right-in access would be provided on the northeast corner of the property, right-in, right-out access would be provided along the southeast corner of the property and a full access point along John Street. The drive through would be centrally-located in the property and travel from north to south. In order to reduce the impact on the residential properties located to the west of the subject property, landscaping would be provided along the eastern building elevation.

The subject property is located in the B-3 Central Business District. Coffee Shops/Teahouses are classified as a permitted use in the B-3 District; however, the Drive-Through Facility would require special use approval.