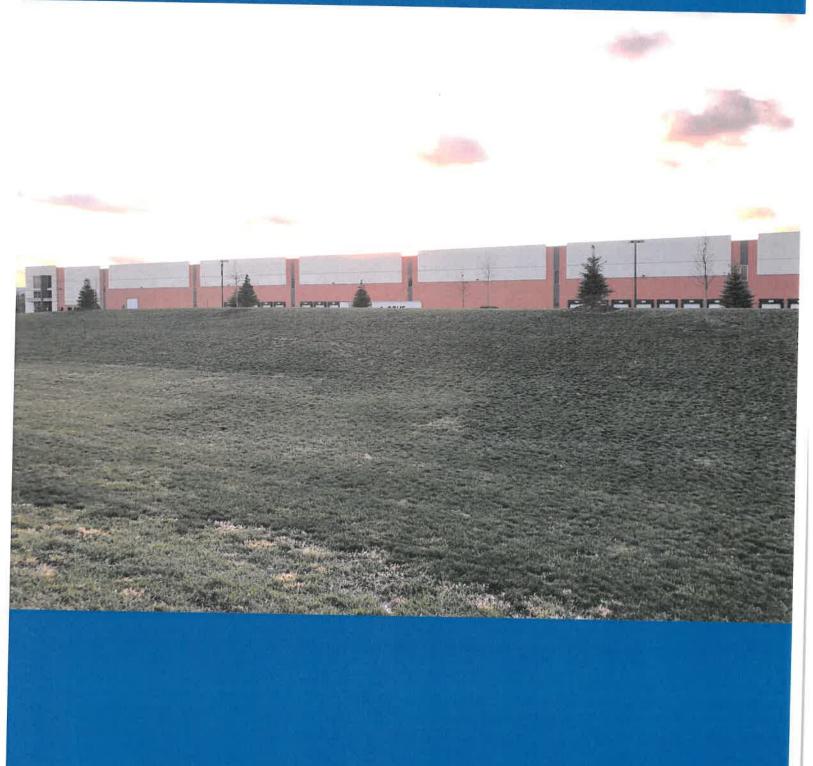

### **SECTION 3 – PHOTOS OF EXISTING CONDITIONS**

- Color Site Plan Showing Photo Locations
- Photo 1: East Entry Drive Looking East at Approved Future Car Parking
- <u>Photo 2</u>: East Entry Drive Looking <u>South</u> at Proposed Car Parking Area
- <u>Photo 3</u>: Orchard/Randall Looking <u>Southwest</u> at Building & Parking Area
- <u>Photo 4</u>: Randall Rd. Looking <u>Southwest</u> at Building & Existing Berm
- Photo 5: Randall Rd. Looking Southwest at Proposed Car Parking Area
- Photo 6: Randall Rd. Looking West at Berm & Dock Area
- Photo 7: Randall Rd. Looking Northwest at Proposed Car Parking Area
- <u>Photo 8</u>: Looking <u>South</u> at Village-Owned +/- 1.53 Acre Parcel

# PHOTO 6: Randall Rd. Looking West at Existing Berm & Dock Area