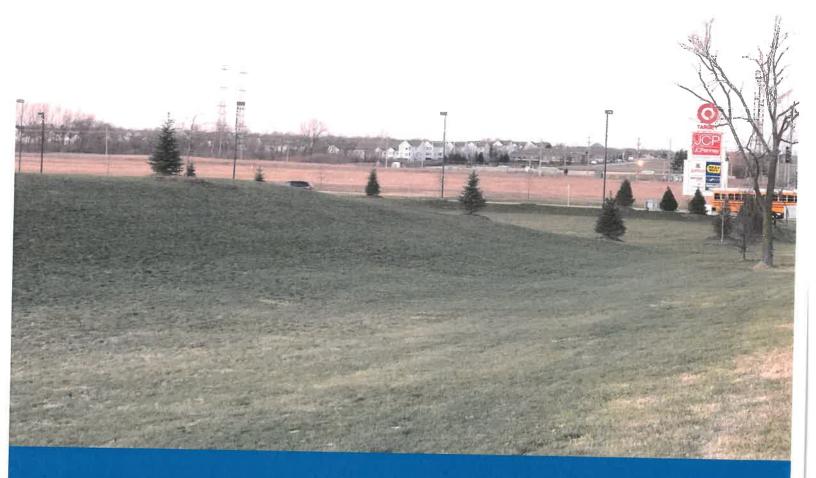

### **SECTION 3 – PHOTOS OF EXISTING CONDITIONS**

- Color Site Plan Showing Photo Locations
- Photo 1: East Entry Drive Looking East at Approved Future Car Parking
- <u>Photo 2</u>: East Entry Drive Looking <u>South</u> at Proposed Car Parking Area
- <u>Photo 3</u>: Orchard/Randall Looking <u>Southwest</u> at Building & Parking Area
- <u>Photo 4</u>: Randall Rd. Looking <u>Southwest</u> at Building & Existing Berm
- Photo 5: Randall Rd. Looking Southwest at Proposed Car Parking Area
- Photo 6: Randall Rd. Looking West at Berm & Dock Area
- Photo 7: Randall Rd. Looking Northwest at Proposed Car Parking Area
- <u>Photo 8</u>: Looking <u>South</u> at Village-Owned +/- 1.53 Acre Parcel

# PHOTO 5: Randall Rd. Looking Southwest at Proposed Car Parking Area

# PHOTO 7: Randall Rd. Looking Northwest at Proposed Car Parking Area