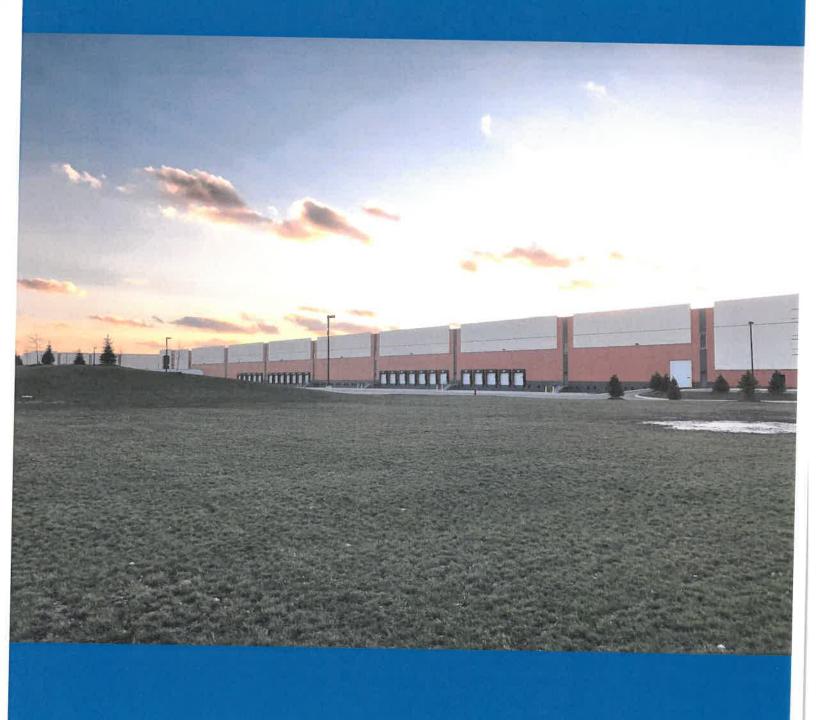

Staff notes that most of the previous discussions regarding the original site plan was the visual impact that the truck docks and truck parking would have on Randall Road and Orchard Gateway. Should the Board decide to move forward with an Ordinance amending the previous site plan, conditions could be added which could prevent truck parking in the eastern parking lots on the subject property. Staff notes that a condition of approval for the original site plan included a prohibition of truck parking in the aforementioned land-banked parking area. Lastly, the other condition of approval required that any fencing on the subject be of ornamental design and black in color. This condition of approval should also remain.

### **SECTION 3 – PHOTOS OF EXISTING CONDITIONS**

- Color Site Plan Showing Photo Locations
- Photo 1: East Entry Drive Looking East at Approved Future Car Parking
- <u>Photo 2</u>: East Entry Drive Looking <u>South</u> at Proposed Car Parking Area
- <u>Photo 3</u>: Orchard/Randall Looking <u>Southwest</u> at Building & Parking Area
- <u>Photo 4</u>: Randall Rd. Looking <u>Southwest</u> at Building & Existing Berm
- Photo 5: Randall Rd. Looking Southwest at Proposed Car Parking Area
- Photo 6: Randall Rd. Looking West at Berm & Dock Area
- Photo 7: Randall Rd. Looking Northwest at Proposed Car Parking Area
- <u>Photo 8</u>: Looking <u>South</u> at Village-Owned +/- 1.53 Acre Parcel

# PHOTO 4: Randall Rd. Looking Southwest at Building & Existing Berm