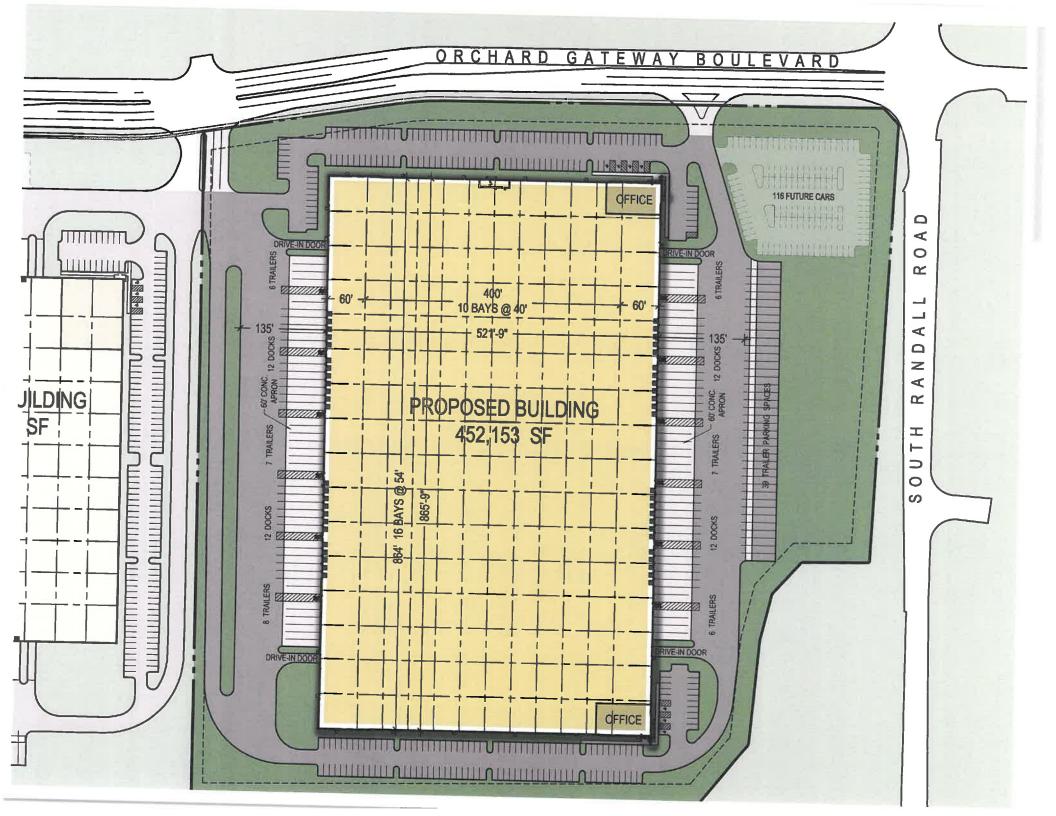

#### DISCUSSION

On September 21, 2015, the Village Board granted site plan approval for the property located at 1100 Orchard Gateway ("Opus East"). The Opus Group received approval to construct an approximately 451,530 square foot industrial/warehouse facility in the North Aurora Towne Centre development, now located on the 25.14 acre parcel at the southwest corner of Randall Road and Orchard Gateway Boulevard.

The Opus Group, on behalf of the property owners, is now proposing to alter the site plan to accommodate the site needs for a prospective tenant. The property has already been developed and the site plan would remain largely unchanged; however, the eastern portion of the property would be converted from loading dock space and trailer parking to an area reserved specifically for employee passenger vehicle parking. Reserved as land-banked parking, a passenger vehicle lot was included on the approved site plan on the northeast corner of the property. The amended site plan also includes the use of the Village-owned parcel located adjacent to the southeast corner of the subject property. The land-banked parking area, Village-owned lot, and all area in between, would become parking for employee passenger vehicles. According to the amended site plan, 40 trailer parking spaces would be installed along the western portion of the property.

## 1100 ORCHARD GATEWAY BLVD.

452,153 SF SPECULATIVE WAREHOUSE BUILDING