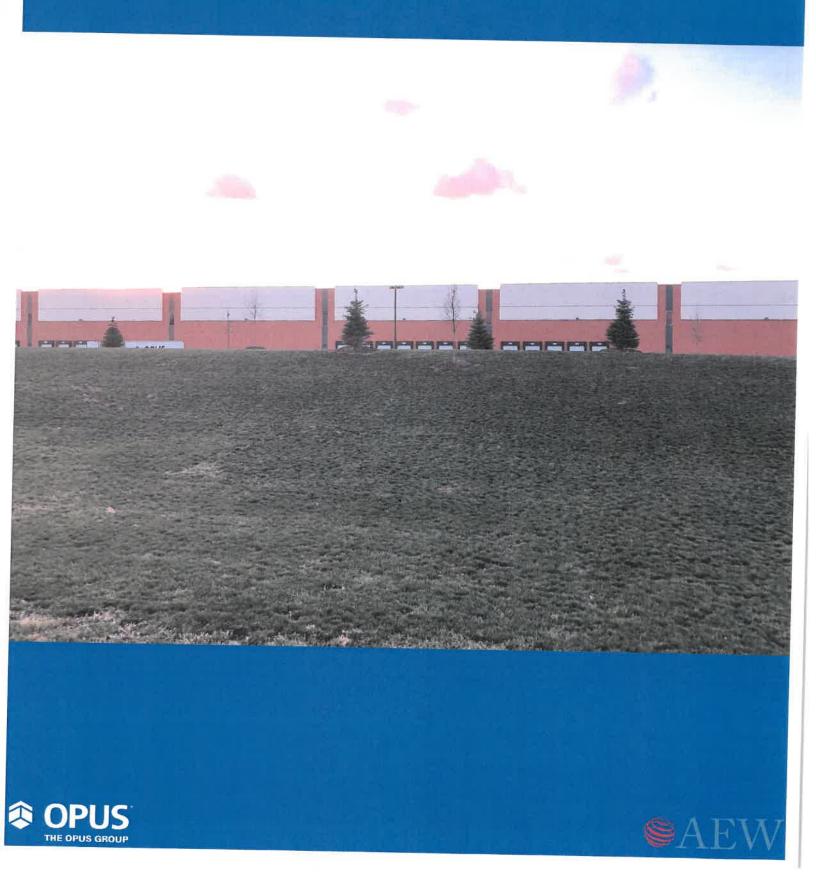

### **SECTION 3 – PHOTOS OF EXISTING CONDITIONS**

- Color Site Plan Showing Photo Locations
- Photo 1: East Entry Drive Looking East at Approved Future Car Parking
- <u>Photo 2</u>: East Entry Drive Looking <u>South</u> at Proposed Car Parking Area
- <u>Photo 3</u>: Orchard/Randall Looking <u>Southwest</u> at Building & Parking Area
- <u>Photo 4</u>: Randall Rd. Looking <u>Southwest</u> at Building & Existing Berm
- Photo 5: Randall Rd. Looking Southwest at Proposed Car Parking Area
- Photo 6: Randall Rd. Looking West at Berm & Dock Area
- Photo 7: Randall Rd. Looking Northwest at Proposed Car Parking Area
- <u>Photo 8</u>: Looking <u>South</u> at Village-Owned +/- 1.53 Acre Parcel

# PHOTO 5: Randall Rd. Looking Southwest at Proposed Car Parking Area