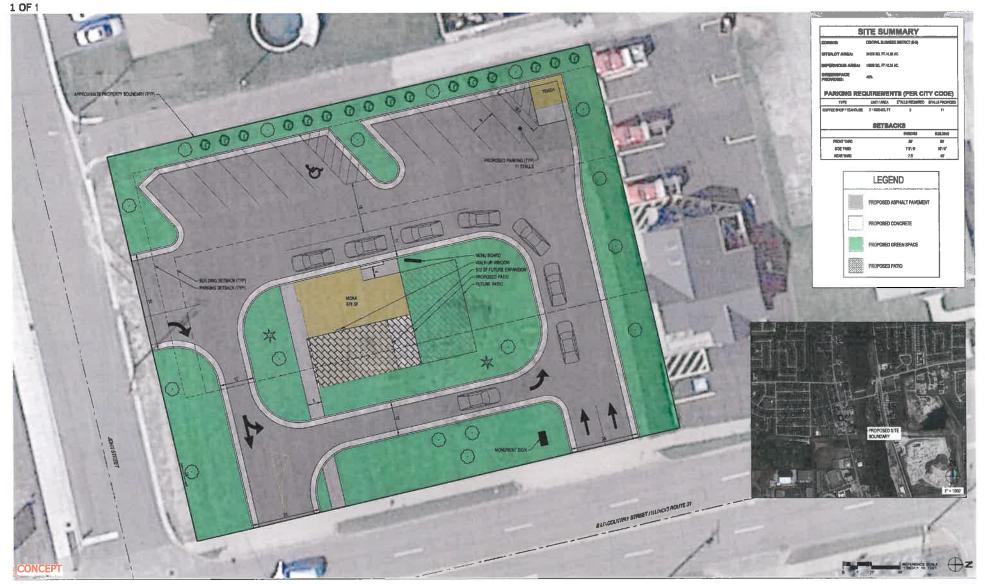

#### DISCUSSION

The Village purchased the subject property in February, 2016. Staff has been working with someone interested in opening a drive through coffee shop on the subject property. The submitted concept plan includes a 678 square foot standalone coffee shop with a drive through. Parking would be provided on the western portion of the property. The proposed plan utilizes three points of egress on the property. Right-in access would be provided on the northeast corner of the property, right-in, right-out access would be provided along the southeast corner of the property and a full access point along John Street. The drive through would be centrally-located in the property and travel from north to south. In order to reduce the impact on the residential properties located to the west of the subject property, landscaping would be provided along the eastern building elevation.

The subject property is located in the B-3 Central Business District. Coffee Shops/Teahouses are classified as a permitted use in the B-3 District; however, the Drive-Through Facility would require special use approval.