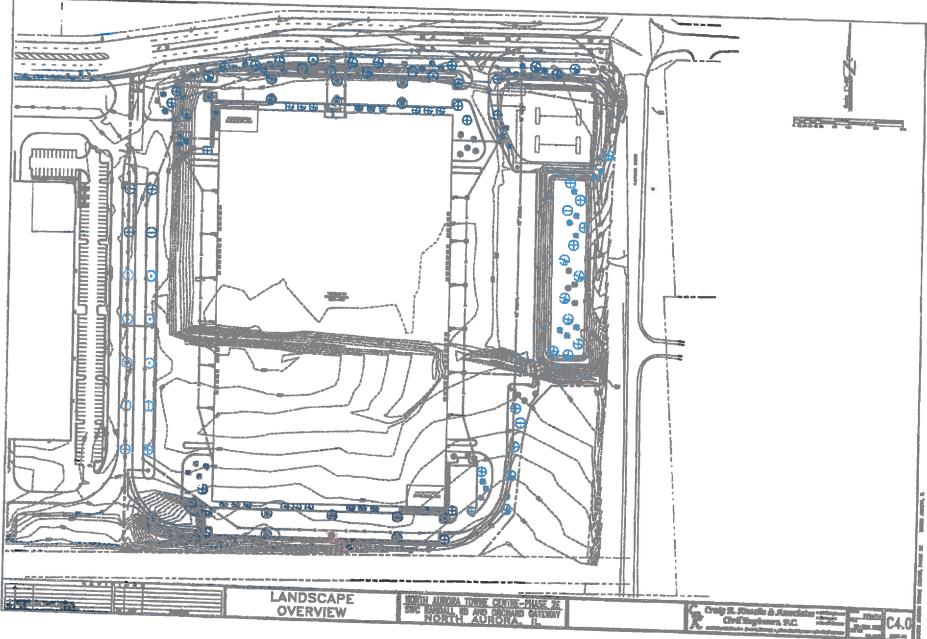

linois this 2151 day of Schubell, 2015, A.D.

Passed by the Board of Trustees of the Village of North Aurora, Kane County, Illinois this 215 day of Sertenberg, 2015, A.D.

| Mark Carroll | absent | Laura Curtis   | yes  |
|--------------|--------|----------------|------|
| Chris Faber  | yes    | Mark Gaffino   | 4.00 |
| Mark Guethle | yes    | Michael Lowery | 400  |

Approved and signed by me as President of the Board of Trustees of the Village of North Aurora, Kane County, Illinois this  $21^{57}$  day of September 2015, A.D.

ATTEST:

Village President

EXHIBIT "A" - SITE PLAN



Ordinance #

EXHIBIT "B" - BUILDING ELEVATION PLANS



Exterior Elevations

North Aurora East



OPUS

North Aurora East

Perspective View

Ordinance #

EXHIBIT "C"- LANDSCAPE PLAN



in a little street







# SECTION 2 – PROPOSED SITE PLAN MODIFICATION

- Color Site Plan as Constructed
- Proposed Site Plan Highlighting Tenant-Requested Modifications to Accommodate Employee Car Parking



THE OPUS GROUP







# SECTION 3 – PHOTOS OF EXISTING CONDITIONS









# PHOTO 1: East Entry Drive Looking East at Approved Future Car Parking







# PHOTO 2: East Entry Drive Looking South at Proposed Car Parking Area







PHOTO 3: Orchard / Randall Rd. Looking Southwest at Building & Parking Area







# PHOTO 4: Randall Rd. Looking Southwest at Building & Existing Berm



# PHOTO 5: Randall Rd. Looking Southwest at Proposed Car Parking Area







# PHOTO 6: Randall Rd. Looking West at Existing Berm & Dock Area



# PHOTO 7: Randall Rd. Looking Northwest at Proposed Car Parking Area







# PHO