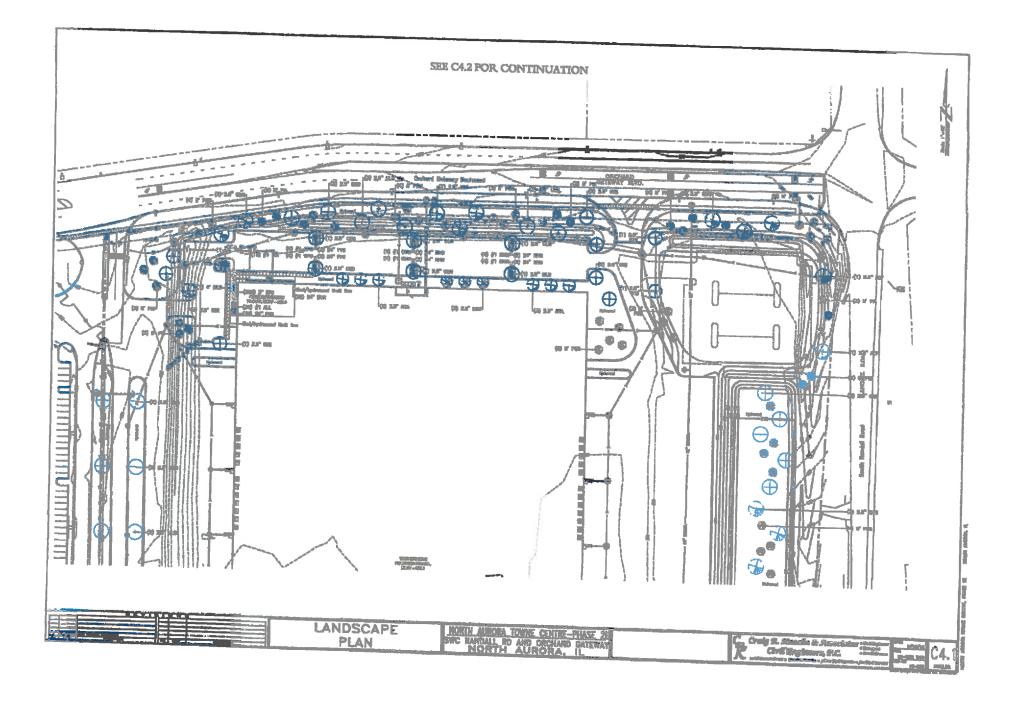

Illinois this 2151 day of Schubell, 2015, A.D.

Passed by the Board of Trustees of the Village of North Aurora, Kane County, Illinois this 215 day of Sertenberg, 2015, A.D.

| Mark Carroll | absent | Laura Curtis   | yes  |
|--------------|--------|----------------|------|
| Chris Faber  | yes    | Mark Gaffino   | 4.00 |
| Mark Guethle | yes    | Michael Lowery | 400  |

Approved and signed by me as President of the Board of Trustees of the Village of North Aurora, Kane County, Illinois this  $21^{57}$  day of September 2015, A.D.

ATTEST:

Village President

EXHIBIT "A" - SITE PLAN



Ordinance #

EXHIBIT "B" - BUILDING ELEVATION PLANS



Exterior Elevations

North Aurora East



OPUS

North Aurora East

Perspective View

Ordinance #

EXHIBIT "C"- LANDSCAPE PLAN



in a little street







# SECTION 2 – PROPOSED SITE PLAN MODIFICATION

- Color Site Plan as Constructed
- Proposed Site Plan Highlighting Tenant-Requested Modifications to Accommodate Employee Car Parking



THE OPUS GROUP







# SECTION 3 – PHOTOS OF EXISTING CONDITIONS









# PHOTO 1: East Entry Drive Looking East at Approved Future Car Parking







# PHOTO 2: East Entry Drive Looking South at Proposed Car Parking Area







PHOTO 3: Orchard / Randall Rd. Looking Southwest at Building & Parking Area







# PHOTO 4: Randall Rd. Looking Southwest at Building & Existing Berm



# PHOTO 5: Randall Rd. Looking Southwest at Proposed Car Parking Area







# PHOTO 6: Randall Rd. Looking West at Existing Berm & Dock Area



# PHOTO 7: Randall Rd. Looking Northwest at Proposed Car Parking Area







# P