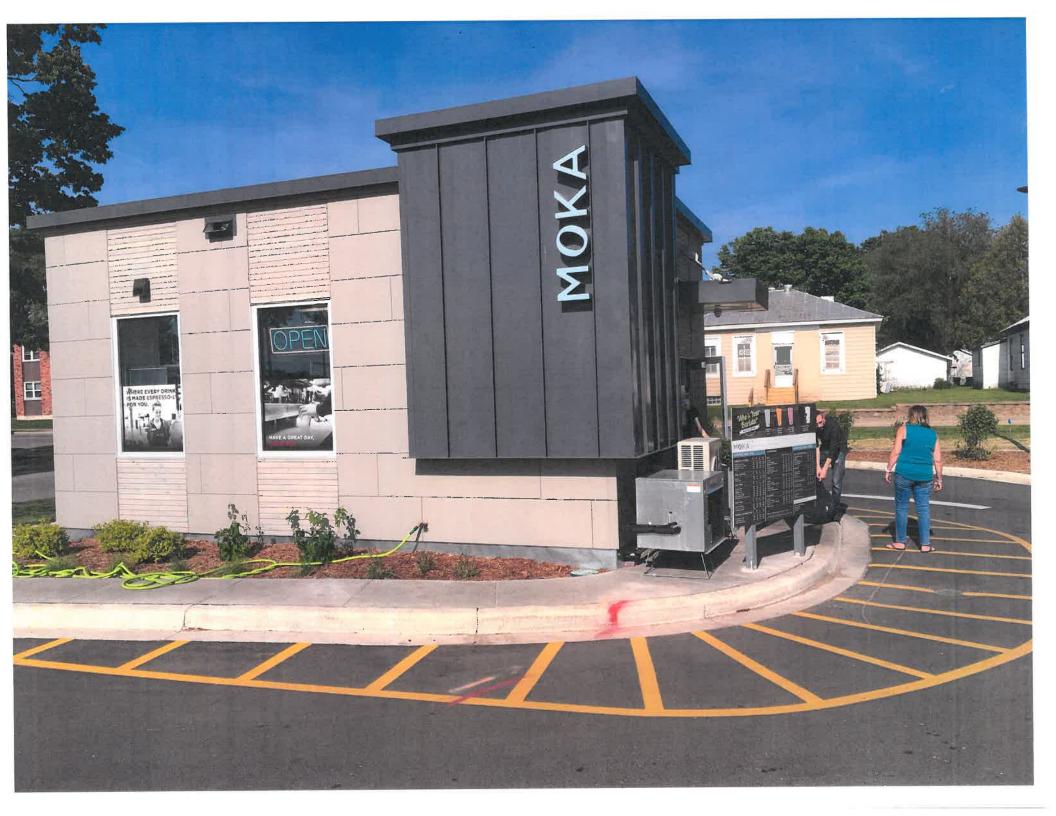

#### DISCUSSION

The Village purchased the subject property in February, 2016. Staff has been working with someone interested in opening a drive through coffee shop on the subject property. The submitted concept plan includes a 678 square foot standalone coffee shop with a drive through. Parking would be provided on the western portion of the property. The proposed plan utilizes three points of egress on the property. Right-in access would be provided on the northeast corner of the property, right-in, right-out access would be provided along the southeast corner of the property and a full access point along John Street. The drive through would be centrally-located in the property and travel from north to south. In order to reduce the impact on the residential properties located to the west of the subject property, landscaping would be provided along the eastern building elevation.

The subject property is located in the B-3 Central Business District. Coffee Shops/Teahouses are classified as a permitted use in the B-3 District; however, the Drive-Through Facility would require special use approval.