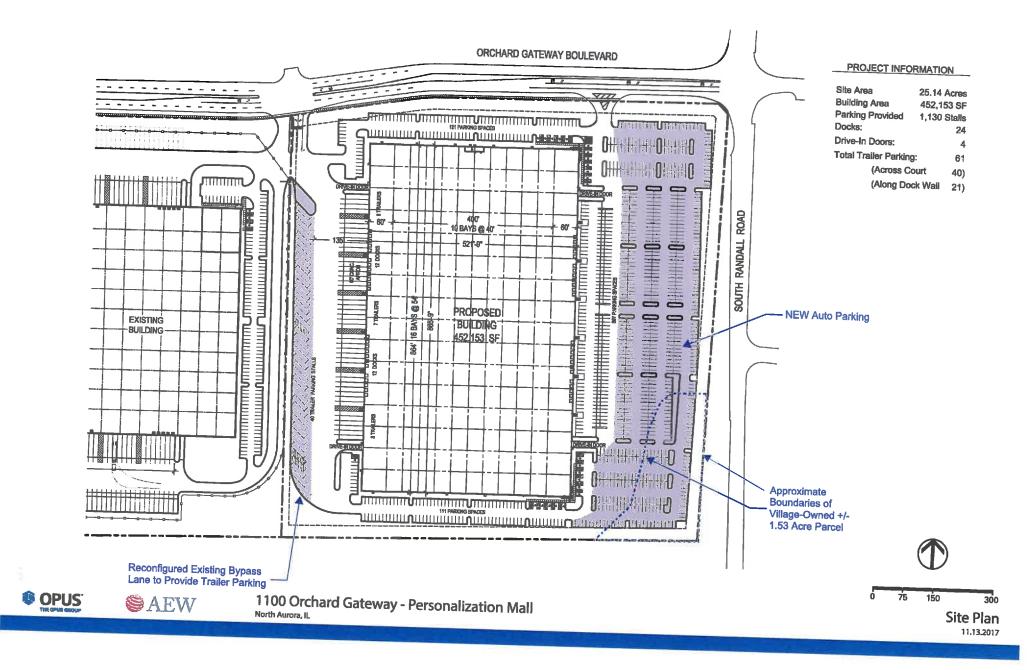

The Opus Group, on behalf of the property owners, is now proposing to alter the site plan to accommodate the site needs for a prospective tenant. The property has already been developed and the site plan would remain largely unchanged; however, the eastern portion of the property would be converted from loading dock space and trailer parking to an area reserved specifically for employee passenger vehicle parking. Reserved as land-banked parking, a passenger vehicle lot was included on the approved site plan on the northeast corner of the property. The amended site plan also includes the use of the Village-owned parcel located adjacent to the southeast corner of the subject property. The land-banked parking area, Village-owned lot, and all area in between, would become parking for employee passenger vehicles. According to the amended site plan, 40 trailer parking spaces would be installed along the western portion of the property.

Staff notes that most of the previous discussions regarding the original site plan was the visual impact that the truck docks and truck parking would have on Randall Road and Orchard Gateway. Should the Board decide to move forward with an Ordinance amending the previous site plan, conditions could be added which could prevent truck parking in the eastern parking lots on the subject property. Staff notes that a condition of approval for the original site plan included a prohibition of truck parking in the aforementioned land-banked parking area. Lastly, the other condition of approval required that any fencing on the subject be of ornamental design and black in color. This condition of approval should also remain.

### SECTION 2 – PROPOSED SITE PLAN MODIFICATION

- Color Site Plan as Constructed
- Proposed Site Plan Highlighting Tenant-Requested Modifications to Accommodate Employee Car Parking

### **SECTION 3 – PHOTOS OF EXISTING CONDITIONS**

- Color Site Plan Showing Photo Locations
- Photo 1: East Entry Drive Looking East at Approved Future Car Parking
- <u>Photo 2</u>: East Entry Drive Looking <u>South</u> at Proposed Car Parking Area
- <u>Photo 3</u>: Orchard/Randall Looking <u>Southwest</u> at Building & Parking Area
- <u>Photo 4</u>: Randall Rd. Looking <u>Southwest</u> at Building & Existing Berm
- Photo 5: Randall Rd. Looking Southwest at Proposed Car Parking Area
- Photo 6: Randall Rd. Looking West at Berm & Dock Area
- Photo 7: Randall Rd. Looking Northwest at Proposed Car Parking Area
- <u>Photo 8</u>: Looking <u>South</u> at Village-Owned +/- 1.53 Acre Parcel