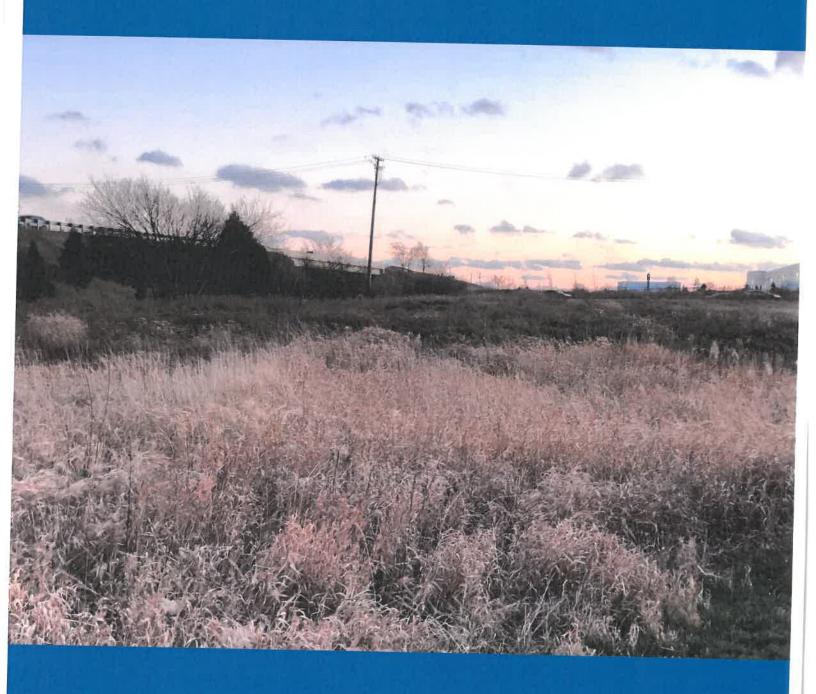

### **SECTION 3 – PHOTOS OF EXISTING CONDITIONS**

- Color Site Plan Showing Photo Locations
- Photo 1: East Entry Drive Looking East at Approved Future Car Parking
- <u>Photo 2</u>: East Entry Drive Looking <u>South</u> at Proposed Car Parking Area
- <u>Photo 3</u>: Orchard/Randall Looking <u>Southwest</u> at Building & Parking Area
- <u>Photo 4</u>: Randall Rd. Looking <u>Southwest</u> at Building & Existing Berm
- Photo 5: Randall Rd. Looking Southwest at Proposed Car Parking Area
- Photo 6: Randall Rd. Looking West at Berm & Dock Area
- Photo 7: Randall Rd. Looking Northwest at Proposed Car Parking Area
- <u>Photo 8</u>: Looking <u>South</u> at Village-Owned +/- 1.53 Acre Parcel

# PHOTO 8: Looking South at Village-Owned +/- 1.53 Acre Parcel