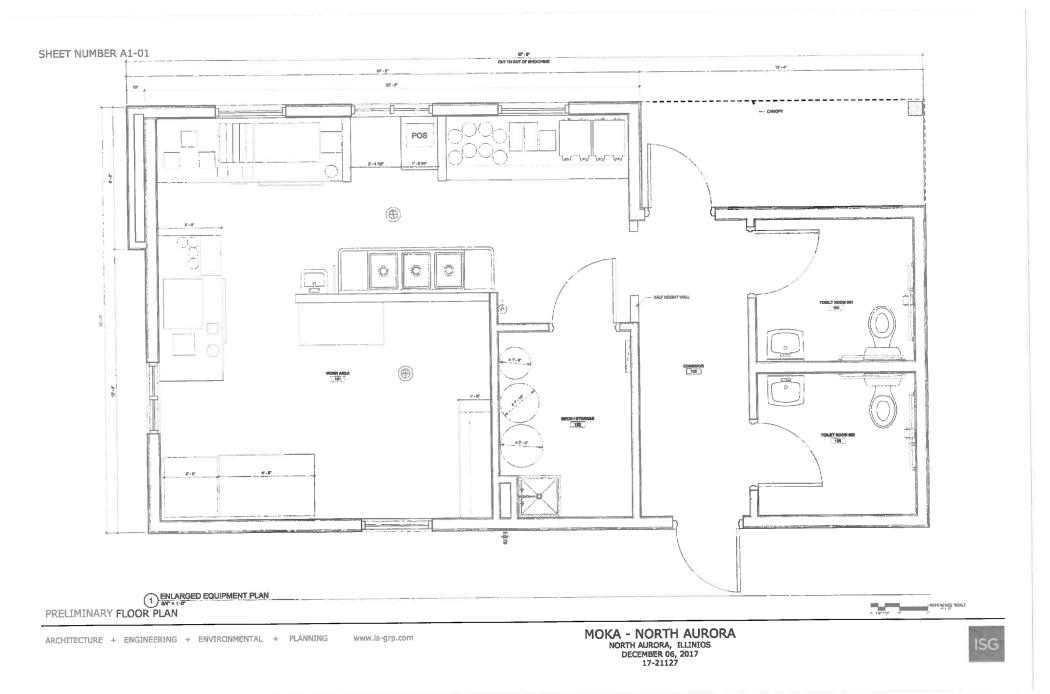

#### DISCUSSION

The Village purchased the subject property in February, 2016. Staff has been working with someone interested in opening a drive through coffee shop on the subject property. The submitted concept plan includes a 678 square foot standalone coffee shop with a drive through. Parking would be provided on the western portion of the property. The proposed plan utilizes three points of egress on the property. Right-in access would be provided on the northeast corner of the property, right-in, right-out access would be provided along the southeast corner of the property and a full access point along John Street. The drive through would be centrally-located in the property and travel from north to south. In order to reduce the impact on the residential properties located to the west of the subject property, landscaping would be provided along the eastern building elevation.