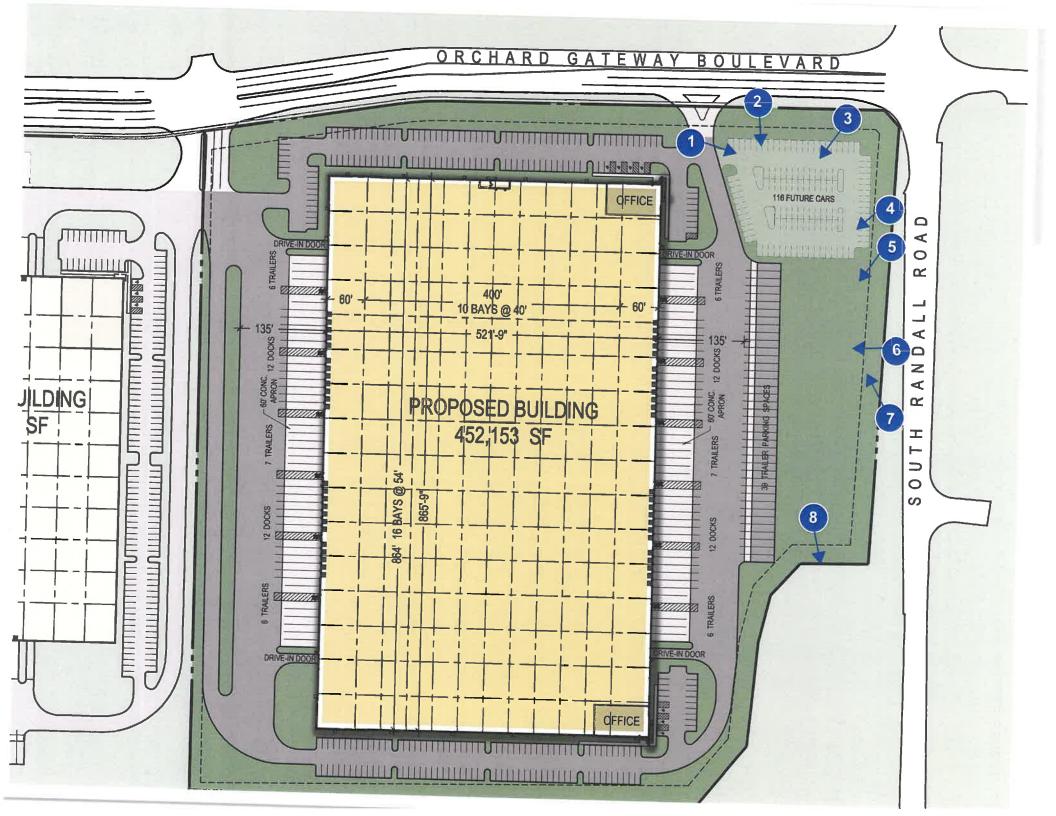

The Opus Group, on behalf of the property owners, is now proposing to alter the site plan to accommodate the site needs for a prospective tenant. The property has already been developed and the site plan would remain largely unchanged; however, the eastern portion of the property would be converted from loading dock space and trailer parking to an area reserved specifically for employee passenger vehicle parking. Reserved as land-banked parking, a passenger vehicle lot was included on the approved site plan on the northeast corner of the property. The amended site plan also includes the use of the Village-owned parcel located adjacent to the southeast corner of the subject property. The land-banked parking area, Village-owned lot, and all area in between, would become parking for employee passenger vehicles. According to the amended site plan, 40 trailer parking spaces would be installed along the western portion of the property.

### SECTION 2 – PROPOSED SITE PLAN MODIFICATION

- Color Site Plan as Constructed
- Proposed Site Plan Highlighting Tenant-Requested Modifications to Accommodate Employee Car Parking

### **SECTION 3 – PHOTOS OF EXISTING CONDITIONS**

- Color Site Plan Showing Photo Locations
- Photo 1: East Entry Drive Looking East at Approved Future Car Parking
- <u>Photo 2</u>: East Entry Drive Looking <u>South</u> at Proposed Car Parking Area
- <u>Photo 3</u>: Orchard/Randall Looking <u>Southwest</u> at Building & Parking Area
- <u>Photo 4</u>: Randall Rd. Looking <u>Southwest</u> at Building & Existing Berm
- Photo 5: Randall Rd. Looking Southwest at Proposed Car Parking Area
- Photo 6: Randall Rd. Looking West at Berm & Dock Area
- Photo 7: Randall Rd. Looking Northwest at Proposed Car Parking Area
- <u>Photo 8</u>: Looking <u>South</u> at Village-Owned +/- 1.53 Acre Parcel