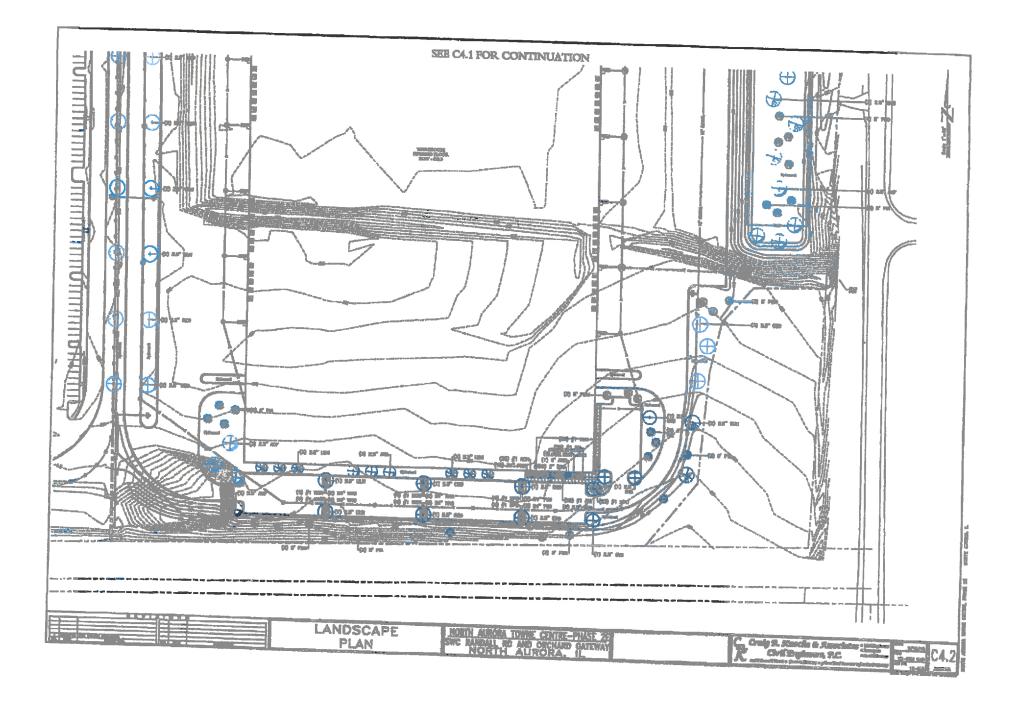

, Illinois this 2151 day of Schubell, 2015, A.D.

Passed by the Board of Trustees of the Village of North Aurora, Kane County, Illinois this 215 day of Sertenberg, 2015, A.D.

| Mark Carroll | absent | Laura Curtis   | yes  |
|--------------|--------|----------------|------|
| Chris Faber  | yes    | Mark Gaffino   | 4.00 |
| Mark Guethle | yes    | Michael Lowery | 400  |

Approved and signed by me as President of the Board of Trustees of the Village of North Aurora, Kane County, Illinois this  $21^{57}$  day of September 2015, A.D.

ATTEST:

Village President

EXHIBIT "A" - SITE PLAN



Ordinance #

EXHIBIT "B" - BUILDING ELEVATION PLANS



Exterior Elevations

North Aurora East



OPUS

North Aurora East

Perspective View

Ordinance #

EXHIBIT "C"- LANDSCAPE PLAN



in a little street







# SECTION 2 – PROPOSED SITE PLAN MODIFICATION

- Color Site Plan as Constructed
- Proposed Site Plan Highlighting Tenant-Requested Modifications to Accommodate Employee Car Parking



THE OPUS GROUP







# SECTION 3 – PHOTOS OF EXISTING CONDITIONS









# PHOTO 1: East Entry Drive Looking East at Approved Future Car Parking







# PHOTO 2: East Entry Drive Looking South at Proposed Car Parking Area







PHOTO 3: Orchard / Randall Rd. Looking Southwest at Building & Parking Area







# PHOTO 4: Randall Rd. Looking Southwest at Building & Existing Berm



# PHOTO 5: Randall Rd. Looking Southwest at Proposed Car Parking Area







# PHOTO 6: Randall Rd. Looking West at Existing Berm & Dock Area



# PHOTO 7: Randall Rd. Looking Northwest at Proposed Car Parking Area







#