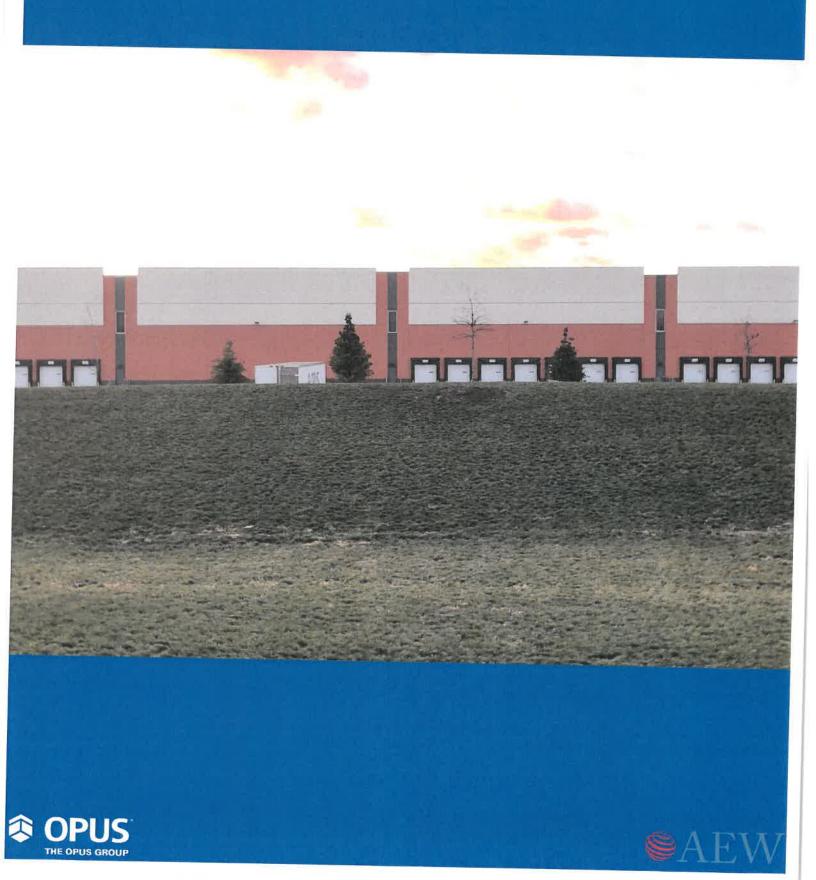

### **SECTION 3 – PHOTOS OF EXISTING CONDITIONS**

- Color Site Plan Showing Photo Locations
- Photo 1: East Entry Drive Looking East at Approved Future Car Parking
- <u>Photo 2</u>: East Entry Drive Looking <u>South</u> at Proposed Car Parking Area
- <u>Photo 3</u>: Orchard/Randall Looking <u>Southwest</u> at Building & Parking Area
- <u>Photo 4</u>: Randall Rd. Looking <u>Southwest</u> at Building & Existing Berm
- Photo 5: Randall Rd. Looking Southwest at Proposed Car Parking Area
- Photo 6: Randall Rd. Looking West at Berm & Dock Area
- Photo 7: Randall Rd. Looking Northwest at Proposed Car Parking Area
- <u>Photo 8</u>: Looking <u>South</u> at Village-Owned +/- 1.53 Acre Parcel

# PHOTO 7: Randall Rd. Looking Northwest at Proposed Car Parking Area