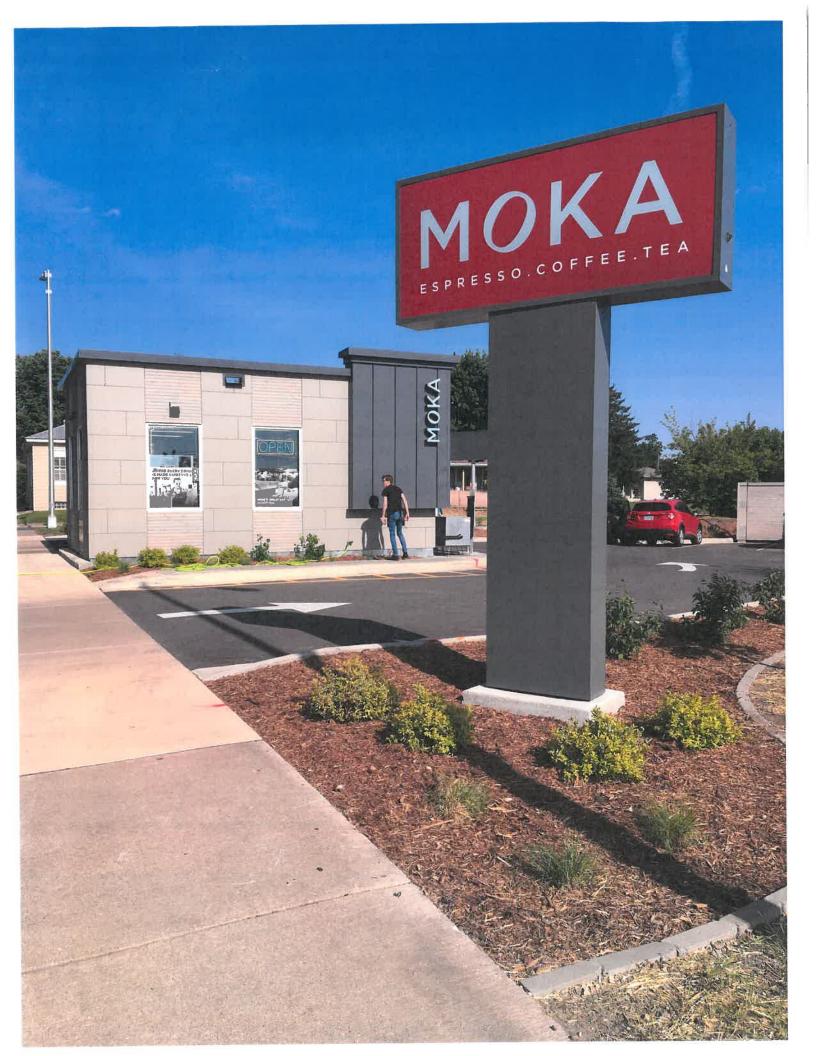

#### DISCUSSION

The Village purchased the subject property in February, 2016. Staff has been working with someone interested in opening a drive through coffee shop on the subject property. The submitted concept plan includes a 678 square foot standalone coffee shop with a drive through. Parking would be provided on the western portion of the property. The proposed plan utilizes three points of egress on the property. Right-in access would be provided on the northeast corner of the property, right-in, right-out access would be provided along the southeast corner of the property and a full access point along John Street. The drive through would be centrally-located in the property and travel from north to south. In order to reduce the impact on the residential properties located to the west of the subject property, landscaping would be provided along the eastern building elevation.